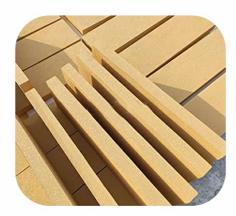

Modern • Design Style:

• Product Name: Wood Slat Acoustic Panel Standard Size: 2400\*600\*21 Mm/ Customized

· Polyester Thickness: 9mm/12mm

Finish: Melamine, Veneer, HPL, Coating MDF 27mm, Edge To Edge 13mm / · Pattern:

**Product Name** wood slat acupanel Panel size 2400/2700/3000\*600mm

Slat width 2.7cm/3.5cm Felt backing 0.9cm

Malmine/wood Gap width 1.3cm/1.5cm Veneer veneer/natural

Modes of Suitable for Indoor walls and ceilings Packed in cartons packing