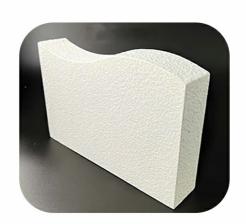

*Excellent** material

Glass fiber High pressure forming, positive and negative Covered with glass fiber felt

### **Anti subsidence**

The material is composed of broken glass and good dimension, which is closely arranged and has a cow face structure. B makes it possible to



record water accidentally after installation, and the original size remains unchanged after drying





## Waterproof and moisture-proof

After special treatment, the base material can be waterproof and moisture-proof, and can be durable in humid environment.

### No dust

The four sides of the panel layer are sealed and will not produce dust, which can effectively prevent the adsorption of dust in the air, keep the panel clean for a long time, and play a significant role in the cleanness of the indoor environment





#### Certificate



MAGIC CUBE Acoustics has focused on the R&D, production and sales of various sound absorption and sound insulation products.

Our products have passed CE, ISO9001 & SGS certificate.MAGIC CUBE has more than a dozen patented acoustic technology products, and more than 30 domestic and international test reports.



#### Packing&Shipping

Our Factory

**Factory** 





#### Company Introduction

Magic Cube(MQ) Acoustics is a professional acoustic solution provider, integrating acoustic material manufacturing, architectural acoustical environment construction and industrial noise control. Our products are developed and designed by authoritative acoustic experts and

### **About the Company**

Magic Cube(MQ)Acoustics is a professional acous tic solution provider, integrat