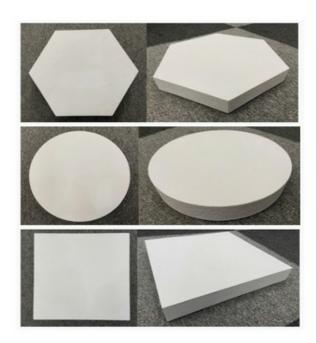

oustical qualities or demands a large range of finishes in order to match existing decor, the MQ fiberglass ceiling panel will have a could for your application.

**Product Name** wood slat acupanel Panel size 2400/2700/3000\*600mm

Slat width 2.7cm/3.5cm Felt backing 0.9cm

Malmine/wood Gap width 1.3cm/1.5cm Veneer veneer/natural

Modes of Suitable for Indoor walls and ceilings Packed in cartons packing





# PET ACOUSTIC CEILING CLOUD



## **FEATURES**



## CUSTOMIZATION AVAILABLE

Due to the nature of the material, cutting and fabrication process, minor dimensional variances may occur.

## NRC (SOUND ABSORPTION RATING)

is available for acoustic calculations. Please contact us for this test data.





## **Fire Rating**

ASTM E84 Class C (Class A achievable with treatment.)













### **ABOUT US**

Magic Cube (MQ) Acoustics is a professional acoustic solution provider, integrating acoustic material manufacturing, architectural acoustical environment construction and industrial noise control. We are committed to the combination of Acoustics & Aesthetic, to offering our clients the best acoustic solution with high quality acoustic material.

In order to meet the higher needs of customers, we has introduced advanced production equipment which has fully guaranteed product quality and technology. After 5 years of rapid development, we has an annual output of more than 500,000 square meters of various acoustic materials.





#### **Related Products**

#### **Detailed Images**

#### **KEY FEATURE**

- \*Tiles and packings are fully recyclable acoustic slat wood wall a