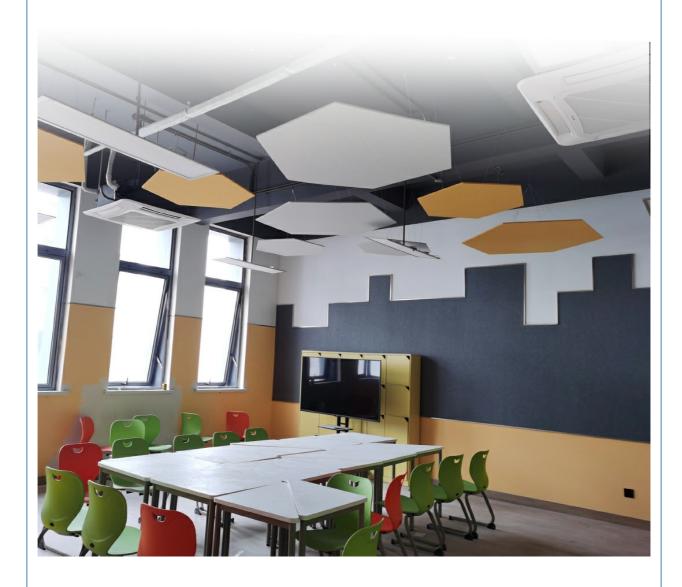

n**

Fiberglass ceiling panel is made of fiberglass and acoustic transparent wrappage. The fiberglass ceiling panel has good sound absorption performance and good decorative appearance. A variety of edge and corner styles are available, and some may be used in combination to create unique and attractive designs. Whether the situation requires stringent acoustical qualities or demands a large range of finishes in order to match existing decor, the MQ fiberglass ceiling panel will have a could for your application.

**Product Name** wood slat acupanel Panel size 2400/2700/3000\*600mm

Slat width 2.7cm/3.5cm Felt backing 0.9cm

Malmine/wood Gap width 1.3cm/1.5cm Veneer veneer/natural

Modes of Suitable for Indoor walls and ceilings Packed in cartons packing





# PET ACOUSTIC CEILING CLOUD



## **FEATURES**



## CUSTOMIZATION AVAILABLE

Due to the nature of the material, cutting and fabrication process, minor dimensional variances may occur.

## NRC (SOUND ABSORPTION RATING)

is available for acoustic calculations. Please contact us for this test data.





## **Fire Rating**

ASTM E84 Class C (Class A achievable with treatment.)













### **ABOUT US**

Magic Cube (MQ) Acoustics is a professional acoustic solution provider, integrating acoustic material manufacturing, architectural acoustical environment construction and industrial noise control. We are committed to the combination of Acoustics & Aesthetic, to offering our clients the best acoustic solution with high quality acoustic material.

In order to meet the higher needs of customers, we has introduced advance