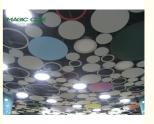

in: GUA Brand Name: MQ · Certification: CE

 Minimum Order Quantity: 100 square meters

• Price: \$11.20/square meters 100-199 square

Packaging Details: Pallet

Supply Ability: 5000 Square Meter/Square Meters per



#### **Product Specification**

· Warranty: 1 Year

 After-sale Service: Online Technical Support

 Project Solution Capability: Graphic Design, 3D Model Design, Total

Solution For Projects

· Application: Apartment, Bedroom, living Room

Modern • Design Style:

• Product Name: Wood Slat Acoustic Panel Standard Size: 2400\*600\*21 Mm/ Customized

· Polyester Thickness: 9mm/12mm

Finish: Melamine, Veneer, HPL, Coating MDF 27mm, Edge To Edge 13mm / · Pattern:

Customized

• Type: Sound Absorption Acoustic Panel

MOQ: 50 Square Meter

Weight: 26kg/pcs



#### More Images









#### **Product Description**

Fiberglass ceiling panel is made of fiberglass and acoustic transparent wrappage. The fiberglass ceiling panel has good sound absorption performance and good decorative appearance. A variety of edge and corner styles are available, and some may be used in combination to create unique and attractive designs. Whether the situation requires stringent acoustical qualities or demands a large range of finishes in order to match existing decor, the MQ fiberglass ceiling panel will have a could for your application.

**Product Name** wood slat acupanel Panel size 2400/2700/3000\*600mm

Slat width 2.7cm/3.5cm Felt backing 0.9cm

Malmine/wood Gap width 1.3cm/1.5cm Veneer veneer/natural

Modes of Suitable for Indoor walls and ceilings Packed in cartons packing





# P