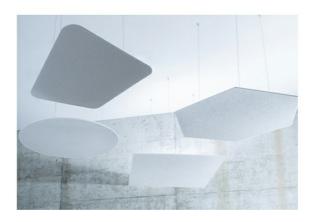

ling panel is made of fiberglass and acoustic transparent wrappage. The fiberglass ceiling panel has good sound absorption performance and good decorative appearance. A variety of edge and corner styles are available, and some may be used in combination to create unique and attractive designs. Whether the situation requires stringent acoustical qualities or demands a large range of finishes in order to match existing decor, the MQ fiberglass ceiling panel will have a could for your application.

**Product Name** wood slat acupanel Panel size 2400/2700/3000\*600mm

Slat width 2.7cm/3.5cm Felt backing 0.9cm

Malmine/wood Gap width 1.3cm/1.5cm Veneer veneer/natural

Modes of Suitable for Indoor walls and ceilings Packed in cartons packing





# PET ACOUSTIC CEILING CLOUD



## **FEATURES**



## CUSTOMIZATION AVAILABLE

Due to the nature of the material, cutting and fabrication process, minor dimensional variances may occur.

## NRC (SOUND ABSORPTION RATING)

is available for acoustic calculations. Please contact us for this test data.





## **Fire Rating**

ASTM E84 Class C (Class A achievable with treatment.)













### **ABOUT US**

Magic Cube (MQ) Acoustics is a professional acoustic solution provider, integrating acoustic material manufacturing, architectural acoustical environment construction and industrial noise control. We are committed to the combination of Acoustics & Aesthetic, to offering our clients the best acoustic solution with high quality acoustic material.

In order to meet the higher needs of customers, we has introduced advanced production equipm