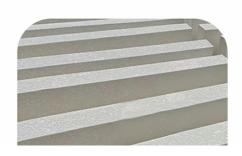

## **Excellent** material

Glass fiber High pressure forming, positive and negative Covered with glass fiber felt