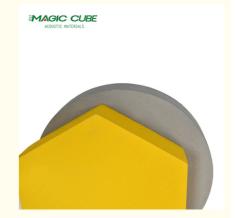

Modern • Design Style:

• Product Name: Wood Slat Acoustic Panel Standard Size: 2400\*600\*21 Mm/ Customized

· Polyester Thickness: 9mm/12mm

Finish: Melamine, Veneer, HPL, Coating MDF 27mm, Edge To Edge 13mm / · Pattern:

Customized

• Type: Sound Absorption Acoustic Panel

MOQ: 50 Square Meter

Weight: 26kg/pcs