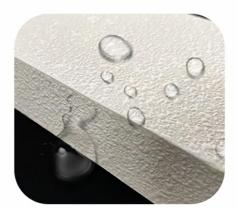

### **Anti subsidence**

The material is composed of broken glass and good dimension, which is closely arranged and has a cow face structure. B makes it possible to

record water accidentally after installation, and the original size remains unchanged after drying

## Waterproof and moisture-proof

After special treatment, the base material can be waterproof and moisture-proof, and can be durable in humid environment.