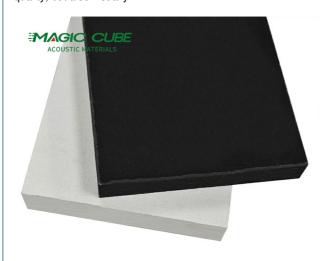

#### **Product Description**

Fiberglass ceiling panel is made of fiberglass and acoustic transparent wrappage. The fiberglass ceiling panel has good sound absorption performance and good decorative appearance. A variety of edge and corner styles are available, and some may be used in combination to create unique and attractive designs. Whether the situation requires stringent acoustical qualities or demands a large range of finishes in order to match existing decor, the MQ fiberglass ceiling panel will have a could for your application.