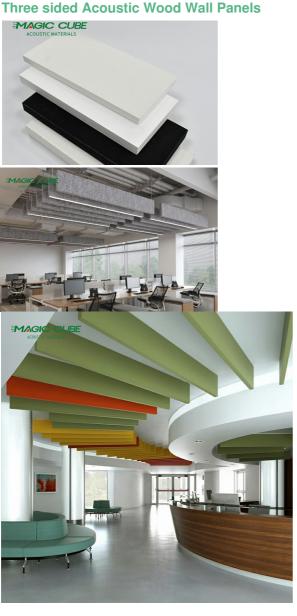

Modern • Design Style:

• Product Name: Wood Slat Acoustic Panel Standard Size: 2400\*600\*21 Mm/ Customized

· Polyester Thickness: 9mm/12mm

Finish: Melamine, Veneer, HPL, Coating MDF 27mm, Edge To Edge 13mm / · Pattern:

Customized

• Type: Sound Absorption Acoustic Panel

MOQ: 50 Square Meter

Weight: 26kg/pcs

**Product Name** wood slat acupanel Panel size 2400/2700/3000\*600mm

Slat width 2.7cm/3.5cm Felt backing 0.9cm

Malmine/wood Gap width 1.3cm/1.5cm Veneer veneer/natural

Modes of Suitable for Indoor walls and ceilings Packed in cartons packing

#### **KEY FEATURE**

- \*Tiles and packings are fully recyclable acoustic slat wood wall and ceiling panel.
- \*Oiled finish option available on surface.
- \*Perfectfor both residential and commercial environments.Backing felt material produced from recycled material.