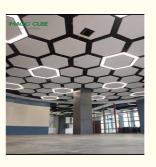

igin: GUA Brand Name: MQ · Certification: CE

 Minimum Order Quantity: 100 square meters

• Price: \$11.20/square meters 100-199 square

Packaging Details: Pallet

Supply Ability: 5000 Square Meter/Square Meters per



#### **Product Specification**

· Warranty: 1 Year

 After-sale Service: Online Technical Support

 Project Solution Capability: Graphic Design, 3D Model Design, Total

Solution For Projects

· Application: Apartment, Bedroom, living Room

Modern • Design Style:

• Product Name: Wood Slat Acoustic Panel Standard Size: 2400\*600\*21 Mm/ Customized

· Polyester Thickness: 9mm/12mm

Finish: Melamine, Veneer, HPL, Coating MDF 27mm, Edge To Edge 13mm / · Pattern:

Customized

• Type: Sound Absorption Acoustic Panel

MOQ: 50 Square Meter

Weight: 26kg/pcs



#### More Images









#### **Product Description**

Fiberglass ceiling panel is made of fiberglass and acoustic transparent wrappage. The fiberglass ceiling panel has good sound absorption performance and good decorative appearance. A variety of edge and corner styles are available, and some may be used in combination to create unique and attractive designs. Whether the situation requires stringent acoustical qualities or demands a large range of finishes in order to match existing decor, the MQ fiberglass ceiling panel will have a could for your application.

**Product Name** wood slat acupanel Panel size 2400/2700/3000\*600mm

Slat width 2.7cm/3.5cm Felt backing 0.9cm

Malmine/wood Gap width 1.3cm/1.5cm Veneer veneer/natural

Modes of Suitable for Indoor walls and ceilings Packed in cartons packing





#