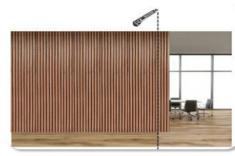

## **STEP 6**

If your wall is higher than 270cm, you can attachwall panels. Please note the follow -ing tips! It ishighly recommended to use a circular saw toshorten the edge of the siding by about 3mmso that the edge is absolutely flat. As a result, the seam will be minimal visible when placin-gtwwall panels. When you are sawing, you need to reinforce the area where you are sawing, andyou can do this by adding screws or staples aboveor below the area where you are sawing slats.

## STEP 7

To attach panels to the ceiling, the instruc -tionsare almost identical to those for attaching to thewall. See the tips below! Because we live on Earth, the law of gravi -tation applies here. Before attachingthe panels to the ceiling, it is highly recomm -endedto screw or staple the slats to the felt, at least 3 rows, as shown below. This prevents the panel from sinking