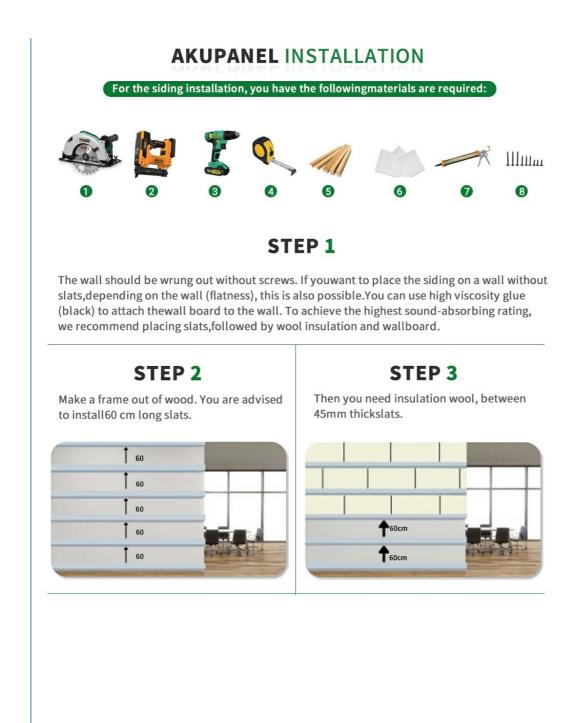

## Installation

## STEP 4

The wall panels are then screwed onto the slatted frame.For each wall panel, wii 15 recommends 3 screws per row.

## **STEP 6**

If your wall is higher than 270cm, you can attachwall panels. Please note the follow -ing tips! It ishighly recommended to use a circular saw toshorten the edge of the siding by about 3mmso that the edge is absolutely flat. As a result, the seam will be minimal visible when placin-gtwwall panels. When you are sawing, you need to reinforce the area where you are sawing, andyou can do this by adding screws or staples aboveor below the area where you are sawing slats.

## STEP 7

To attach panels to the ceiling, the instruc -tionsare almost identical to those for attaching to thewall. See the tips below! Because we live on Earth, the law of gravi -tation applies here. Before attachingthe panels to the ceiling, it is highly recomm -endedto screw or staple the slats to the felt, at least 3 rows, as shown below. This prevents the panel from sinking

## **STEP 5**

If one end of the wall is shorter than the width of the siding, we recommend using a board cutter tocut the siding along the slats to the width you need.

**Company Profile** 