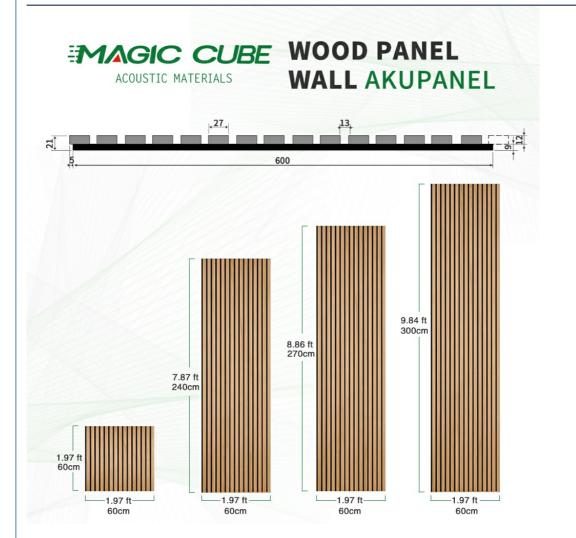

### **Product Specification**

| <ul> <li>Warranty:</li> </ul>                    | 1 Year                                   |
|--------------------------------------------------|------------------------------------------|
| After-sale Service:                              | Online Technical Support, Other          |
| <ul> <li>Project Solution Capability:</li> </ul> | 3D Model Design, Others                  |
| <ul> <li>Application:</li> </ul>                 | Apartment, Bedroom, living Room          |
| <ul> <li>Design Style:</li> </ul>                | Modern                                   |
| <ul> <li>Product Name:</li> </ul>                | Wood Slat Acoustic Panel                 |
| Standard Size:                                   | 2400*600*21 Mm/ Customized               |
| <ul> <li>Polyester Thickness:</li> </ul>         | 9mm/12mm                                 |
| • Finish:                                        | Melamine, Veneer, HPL, Coating           |
| Pattern:                                         | MDF 27mm, Edge To Edge 13mm / Customized |
| • Type:                                          | Sound Absorption Acoustic Panel          |
| • MOQ:                                           | 50 Square Meter                          |
| • Weight:                                        | 26kg/pcs                                 |
| <ul> <li>Highlight:</li> </ul>                   | sound absorption wood slat panels,       |

### **Products Description**

| Standard Size | 2400/2700*600*21.5mm / customized       |  |
|---------------|-----------------------------------------|--|
| Finish        | Melamine/Veneer/Painting                |  |
| Material      | MDF + Polyester Fiber                   |  |
| Pattern       | MDF 27mm, Edge to edge 13mm/customized  |  |
| Function      | Sound absorption, Interior decoration   |  |
| NRC           | 0.85~0.94, SGS Test for polyester panel |  |