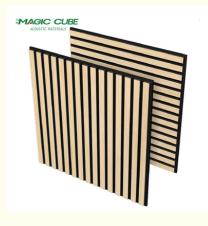

## 26kg/pcs Weight Sound Absorption Acoustic Panel with Custom Walnut Wood Slat Design

**MQ acoustic wooden slat wall panels** range offers a luxury quality, state of the art, noise-reducing wood panelling solution. Each panel has been handcrafted not only to transform projects visually but also to create a more quiet, comfortable environment. The natural wood range is produced with a luxury quality, smooth wood veneer finish. Lamella strips with a clean, modern appearance are mounted onto a uniquely designed, recycled acoustic felt material. Fast and simple installation allows you to quickly transform any space.