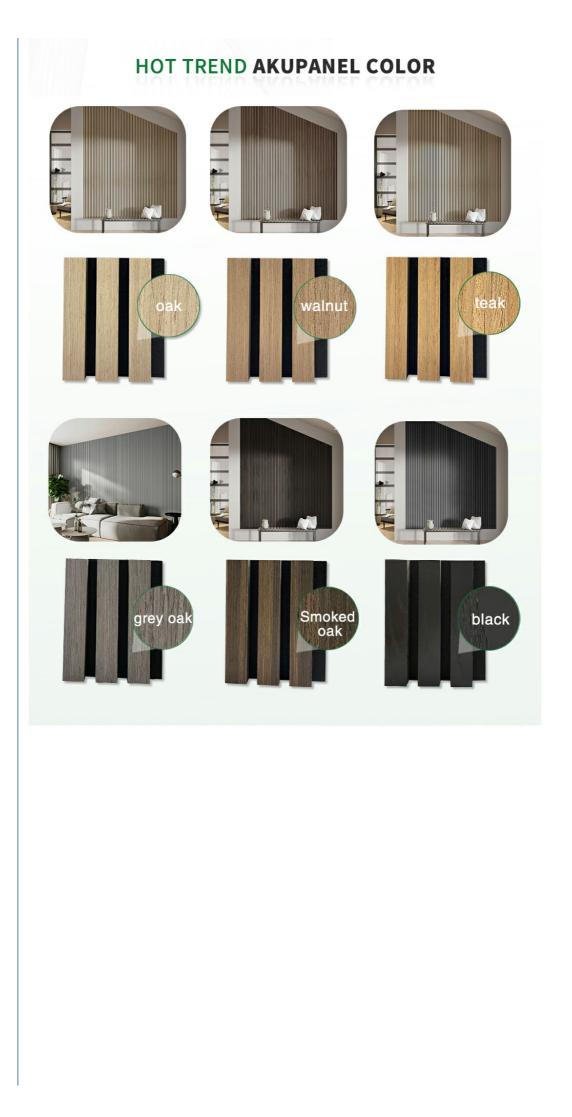

### More Images

**MQ acoustic wooden slat wall panels** range offers a luxury quality, state of the art, noise-reducing wood panelling solution. Each panel has been handcrafted not only to transform projects visually but also to create a more quiet, comfortable environment. The natural wood range is produced with a luxury quality, smooth wood veneer finish. Lamella strips with a clean, modern appearance are mounted onto a uniquely designed, recycled acoustic felt material. Fast and simple installation allows you to quickly transform any space.