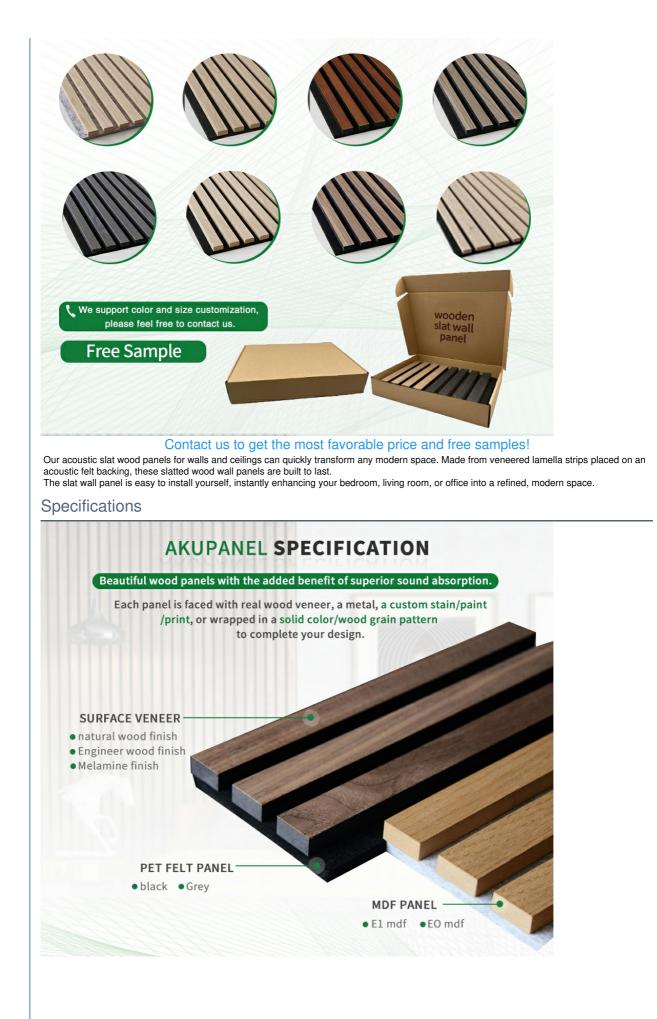

### **Products Description**

| Standard Size | 2400/2700*600*21.5mm / customized       |  |
|---------------|-----------------------------------------|--|
| Finish        | Melamine/Veneer/Painting                |  |
| Material      | MDF + Polyester Fiber                   |  |
| Pattern       | MDF 27mm, Edge to edge 13mm/customized  |  |
| Function      | Sound absorption, Interior decoration   |  |
| NRC           | 0.85~0.94, SGS Test for polyester panel |  |

**MQ acoustic wooden slat wall panels** range offers a luxury quality, state of the art, noise-reducing wood panelling solution. Each panel has been handcrafted not only to transform projects visually but also to create a more quiet, comfortable environment. The natural wood range is produced with a luxury quality, smooth wood veneer finish. Lamella strips with a clean, modern appearance are mounted onto a uniquely designed, recycled acoustic felt material. Fast and simple installation allows you to quickly transform any space.