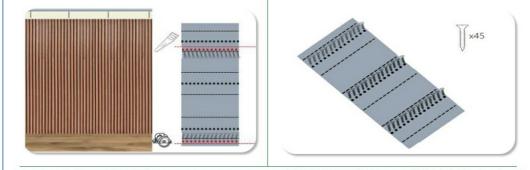

## **STEP 5**

If one end of the wall is shorter than the width of the siding, we recommend using a board cutter tocut the siding along the slats to the width you need.

**Company Profile** 

## STEP 4

The wall panels are then screwed onto the slatted frame.For each wall panel, wii 15 recommends 3 screws per row.