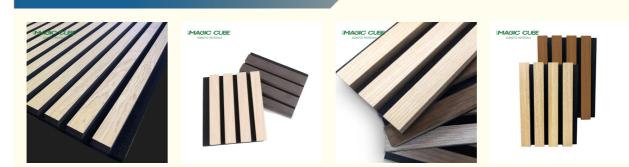

|
| Standard Size:                                   | 2400*600*21 Mm/ Customized               |
| <ul> <li>Polyester Thickness:</li> </ul>         | 9mm/12mm                                 |
| • Finish:                                        | Melamine, Veneer, HPL, Coating           |
| Pattern:                                         | MDF 27mm, Edge To Edge 13mm / Customized |
| • Type:                                          | Sound Absorption Acoustic Panel          |
| • MOQ:                                           | 50 Square Meter                          |
| • Weight:                                        | 26kg/pcs                                 |
| <ul> <li>Highlight:</li> </ul>                   | sound absorption wood slat panels,       |



### More Images



### **Products Description**

| Standard Size | 2400/2700*600*21.5mm / customized       |  |
|---------------|-----------------------------------------|--|
| Finish        | Melamine/Veneer/Painting                |  |
| Material      | MDF + Polyester Fiber                   |  |
| Pattern       | MDF 27mm, Edge to edge 13mm/customized  |  |
| Function      | Sound absorption, Interior decoration   |  |
| NRC           | 0.85~0.94, SGS Test for polyester panel |  |

**MQ acoustic wooden slat wall panels** range offers a luxury quality, state of the art, noise-reducing wood panelling solution. Each panel has been handcrafted not only to transform projects visually but also to create a more quiet, comfortable environment. The natural wood range is produced with a luxury quality, smooth wo