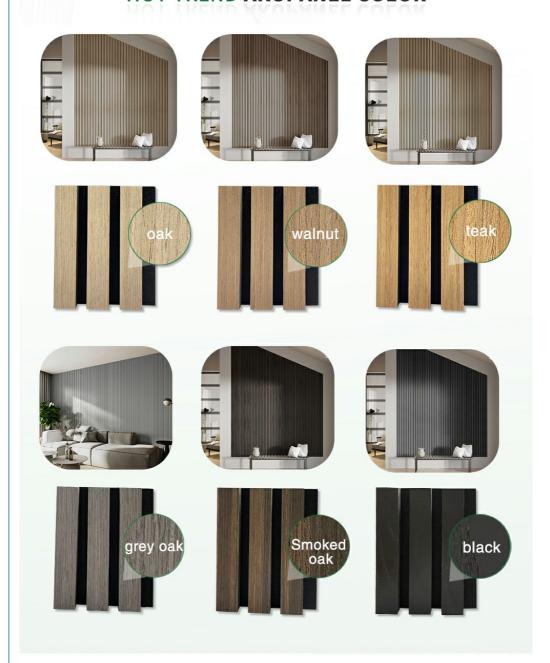

MQ acoustic wooden slat wall panels are the perfect addition to any home looking to elevate its design and improve the overall atmosphere. The sleek and modern design of these panels make them a versatile option for any room in your home, from the living room to the bedroom. With their clean lines and minimalist aesthetic, Akupanels will give any room an elegant and calm feel. Whether you're looking to create a modern and sophisticated living room, or a chic and stylish bedroom, these panels will help you achieve the look you want. Not only that, but the wide range of color options make them easy to match with any decor, making them a great option for any room. But the benefits of Akupanels don't stop at just their aesthetic appeal.

#### **Details Images**



# HOT TREND AKUPANEL COLOR





#### Contact us to get the most favorable price and free samples!

Our acoustic slat wood panels for walls and ceilings can quickly transform any modern space. Made from veneered lamella strips placed on an acoustic felt backing, these slatted wood wall panels are built to last.

The slat wall panel is easy to install yourself, instantly enhancing your bedroom, living room, or office into a refined, modern space.

## Specifications





Modern,aesthetic looking wooden panels



Moisture and mold safe



100%sustainable



No post-cutting painting required



Absorbs reverberation and echo



Cost efficient, no need for final finish for the walls



Its Faster,easer and Cheaper to install,than painting a wal



100%natural wooden materials

# **ACOUSTICS TEST**



| Frequency (Hz)