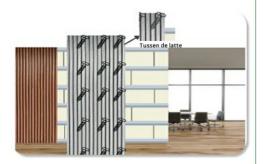

# STEP 1

The wall should be wrung out without screws. If youwant to place the siding on a wall without slats, depending on the wall (flatness), this is also possible. You can use high viscosity glue (black) to attach thewall board to the wall. To achieve the highest sound-absorbing rating, we recommend placing slats, followed by wool insulation and wallboard.

## STEP 2

Make a frame out of wood. You are advised to install60 cm long slats.

## STEP 3

Then you need insulation wool, between 45mm thickslats.