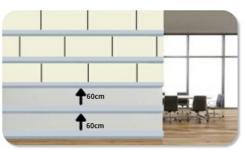

## STEP 2

Make a frame out of wood. You are advised to install60 cm long slats.

## STEP 3

Then you need insulation wool, between 45mm thickslats.