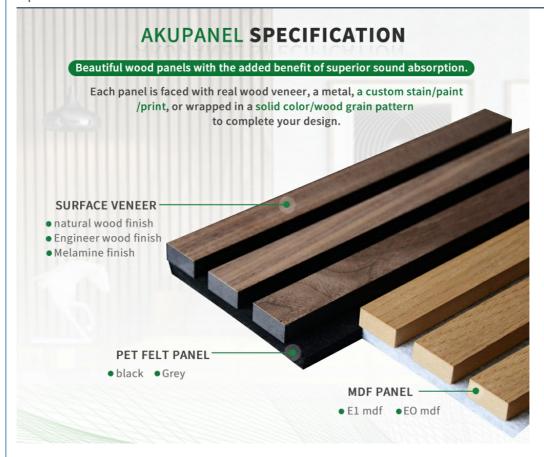

#### **Products Description**

Standard Size 2400/2700\*600\*21.5mm / customized

Finish Melamine/Veneer/Painting

Material MDF + Polyester Fiber

Pattern MDF 27mm, Edge to edge 13mm/customized

Function Sound absorption, Interior decoration

NRC 0.85~0.94, SGS Test for polyester panel

MQ acoustic wooden slat wall panels are the perfect addition to any home looking to elevate its design and improve the overall atmosphere. The sleek and modern design of these panels make them a versatile option for any room in your home, from the living room to the bedroom. With their clean lines and minimalist aesthetic, Akupanels will give any room an elegant and calm feel. Whether you're looking to create a modern and sophisticated living room, or a chic and stylish bedroom, these panels will help you achieve the look you want. Not only that, but the wide range of color options make them easy to match with any decor, making them a great option for any room. But the benefits of Akupanels don't stop at just their aesthetic appeal.