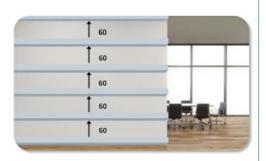

## STEP 2

Make a frame out of wood. You are advised to install60 cm long slats.