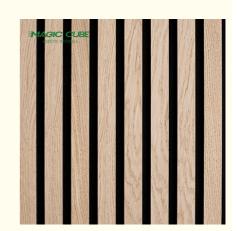

# 26kg/pcs Modern Design Wall Ceiling Decorative Acoustic Slat Wood Wall **Panels Sound Absorb Board**

. Design Style: Modern

• Product Name: Wood Slat Acoustic Panel 2400\*600\*21 Mm/ Customized Standard Size:

Polyester Thickness: 9mm/12mm

· Finish: Melamine, Veneer, HPL, Coating Pattern: MDF 27mm, Edge To Edge 13mm /

Sound Absorption Acoustic Panel • Type:

MOQ: 50 Square Meter

. Weight: 26kg/pcs

• Highlight: modern design wood slat panels,

#### **Products Description**

Standard Size 2400/2700\*600\*21.5mm / customized

Finish Melamine/Veneer/Painting

Material MDF + Polyester Fiber

Pattern MDF 27mm, Edge to edge 13mm/customized

Function Sound absorption, Interior decoration