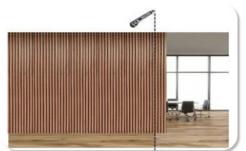

#### STEP 4

The wall panels are then screwed onto the slatted frame. For each wall panel, wii 15 recommends 3 screws per row.

#### STEP 5

If one end of the wall is shorter than the width ofthe siding, we recommend using a board cutter tocut the siding along the slats to the width you need.