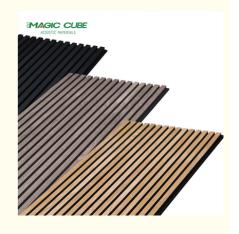

# 26kg/pcs Modern Design Wall Ceiling Decorative Acoustic Slat Wood Wall **Panels Sound Absorb Board**

. Design Style: Modern

• Product Name: Wood Slat Acoustic Panel 2400\*600\*21 Mm/ Customized Standard Size:

Polyester Thickness: 9mm/12mm

· Finish: Melamine, Veneer, HPL, Coating Pattern: MDF 27mm, Edge To Edge 13mm /

Sound Absorption Acoustic Panel • Type:

MOQ: 50 Square Meter

. Weight: 26kg/pcs

• Highlight: modern design wood slat panels,

#### **Products Description**

Standard Size 2400/2700\*600\*21.5mm / customized

Finish Melamine/Veneer/Painting

Material MDF + Polyester Fiber

Pattern MDF 27mm, Edge to edge 13mm/customized

Function Sound absorption, Interior decoration