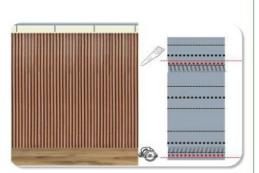

#### STEP 6

If your wall is higher than 270cm, you can attachwall panels. Please note the follow -ing tips! It ishighly recommended to use a circular saw toshorten the edge of the siding by about 3mmso that the edge is absolutely flat. As a result, the seam will be minimal visible when placin-gtwwall panels. When you are sawing, you need to reinforce the area where you are sawing, andyou can do this by adding screws or staples aboveor below the area where you are sawing slats.

# STEP 7

To attach panels to the ceiling, the instruc -tionsare almost identical to those for attaching to thewall. See the tips below! Because we live on Earth, the law of gravi -tation applies here. Before attachingthe panels to the ceiling, it is highly recomm -endedto screw or staple the slats to the felt, at least 3 rows, as shown below. This prevents the panel from sinking