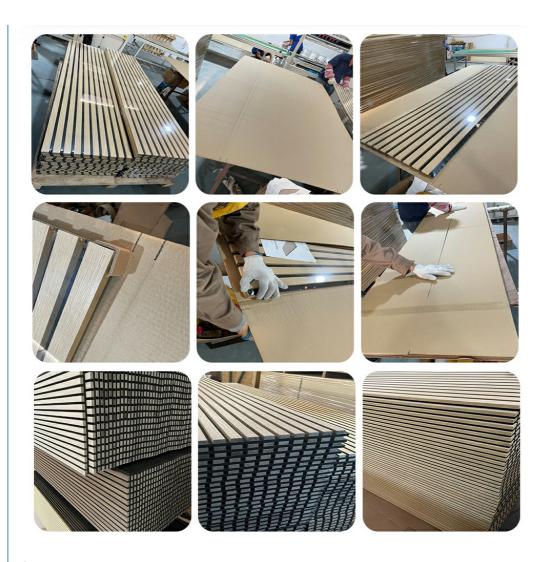

-ing tips! It ishighly recommended to use a circular saw toshorten the edge of the siding by about 3mmso that the edge is absolutely flat. As a result, the seam will be minimal visible when placin-gtwwall panels. When you are sawing, you need to reinforce the area where you are sawing, andyou can do this by adding screws or staples aboveor below the area where you are sawing slats.



# STEP 7

To attach panels to the ceiling, the instruc -tionsare almost identical to those for attaching to thewall. See the tips below! Because we live on Earth, the law of gravi -tation applies here. Before attachingthe panels to the ceiling, it is highly recomm -endedto screw or staple the slats to the felt, at least 3 rows, as shown below. This prevents the panel from sinking



#### Packing & Delivery



Company Profile

# **ABOUT US**



# Why Choose To Join MQ

We are the most innovative manufacturer in the industry in China.

Our team of global professional engineers and consultants are highly qualified.

Our company specializes in the development of sound-absorbing panel products.

We have over 10 years of experience in the field of sound-absorbing panels.

We have 4 production lines and can deliver products within 7 days.

Our annual production capacity is 1,000,000 square



MAGIC CUBE Acoustics has focused on the R&D, production and sales Our products have passed CE, ISO9001 & SGS certificate.MAGIC CUBE has more than a dozen patented acoustic technology products and more than 30 dor



# TEAM **ACTIVITY**



At MQ Acoustic, you can buy your natural acoustic panels at an affordable