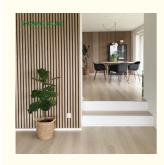

NRC 0.85~0.94, SGS Test for polyester panel

MQ acoustic wooden slat wall panels are the perfect addition to any home looking to elevate its design and improve the overall atmosphere. The sleek and modern design of these panels make them a versatile option for any room in your home, from the living room to the bedroom. With their clean lines and minimalist aesthetic, Akupanels will give any room an elegant and calm feel. Whether you're looking to create a modern and sophisticated living room, or a chic and stylish bedroom, these panels will help you achieve the look you want. Not only that, but the wide range of color options make them easy to match with any decor, making them a great option for any room. But the benefits of Akupanels don't stop at just their aesthetic appeal.

#### Contact us to get the most favorable price and free samples!

Our acoustic slat wood panels for walls and ceilings can quickly transform any modern space. Made from veneered lamella strips placed on an acoustic felt backing, these slatted wood wall panels are built to last.

The slat wall panel is easy to install yourself, instantly enhancing your bedroom, living room, or office into a refined, modern space.