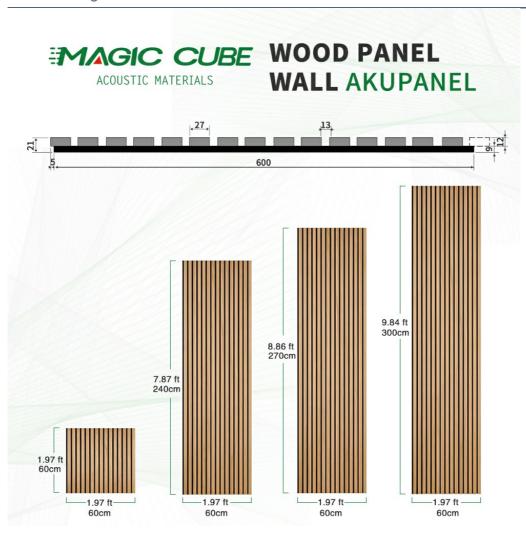

. Design Style: Modern

• Product Name: Wood Slat Acoustic Panel 2400\*600\*21 Mm/ Customized Standard Size:

Polyester Thickness: 9mm/12mm

· Finish: Melamine, Veneer, HPL, Coating Pattern: MDF 27mm, Edge To Edge 13mm /

#### **Products Description**

Standard Size 2400/2700\*600\*21.5mm / customized

Finish Melamine/Veneer/Painting

Material MDF + Polyester Fiber

Pattern MDF 27mm, Edge to edge 13mm/customized

Function Sound absorption, Interior decoration