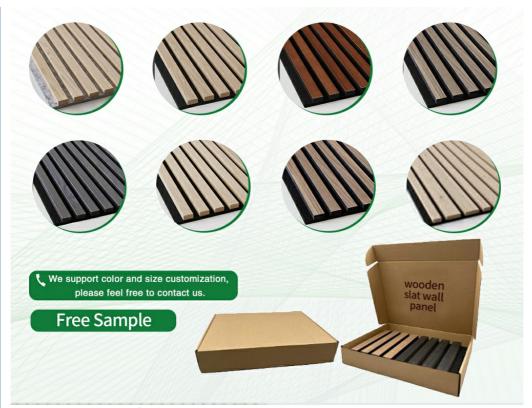

Q acoustic wooden slat wall panels are the perfect addition to any home looking to elevate its design and improve the overall atmosphere. The sleek and modern design of these panels make them a versatile option for any room in your home, from the living room to the bedroom. With their clean lines and minimalist aesthetic, Akupanels will give any room an elegant and calm feel. Whether you're looking to create a modern and sophisticated living room, or a chic and stylish bedroom, these panels will help you achieve the look you want. Not only that, but the wide range of color options make them easy to match with any decor, making them a great option for any room. But the benefits of Akupanels don't stop at just their aesthetic appeal.

#### **Details Images**



# HOT TREND AKUPANEL COLOR





#### Contact us to get the most favorable price and free samples!

Our acoustic slat wood panels for walls and ceilings can quickly transform any modern space. Made from veneered lamella strips placed on an acoustic felt backing, these slatted wood wall panels are built to last.

The slat wall panel is easy to install yourself, instantly enhancing your bedroom, living room, or office into a refined, modern space.

## Specifications





Modern,aesthetic looking wooden panels



Moisture and mold safe



100%sustainable



No post-cutting painting required



Absorbs reverberation and echo



Cost efficient, no need for final finish for the walls



Its Faster,easer and Cheaper to install,than painting a wal



100%natural wooden materials

# **ACOUSTICS TEST**



| Frequency (Hz)