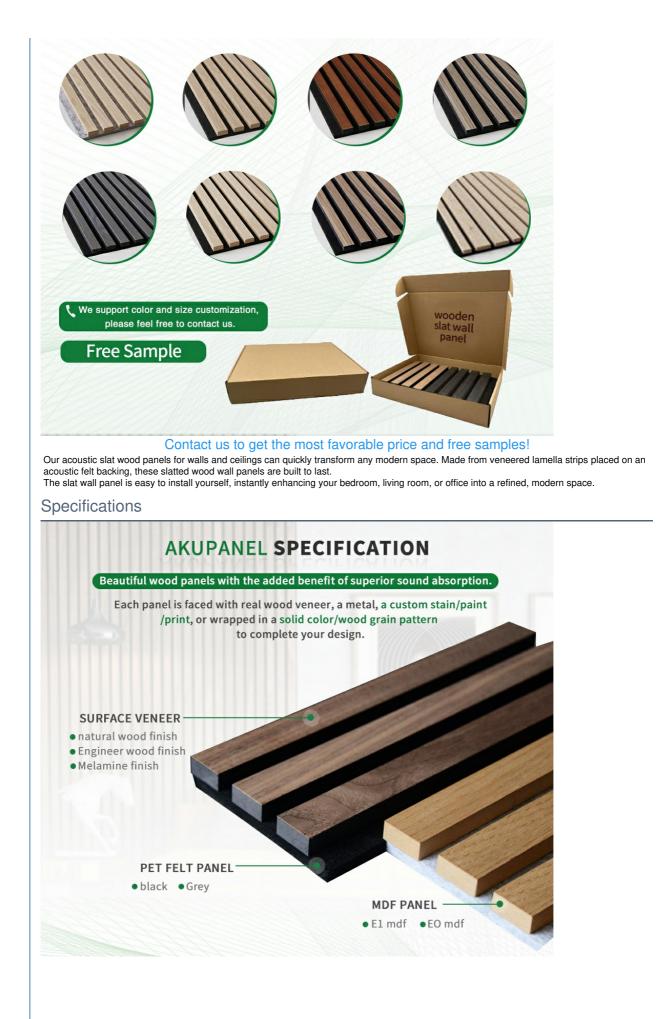

### **Products Description**

| Standard Size | 2400/2700*600*21.5mm / customized       |  |
|---------------|-----------------------------------------|--|
| Finish        | Melamine/Veneer/Painting                |  |
| Material      | MDF + Polyester Fiber                   |  |
| Pattern       | MDF 27mm, Edge to edge 13mm/customized  |  |
| Function      | Sound absorption, Interior decoration   |  |
| NRC           | 0.85~0.94, SGS Test for polyester panel |  |

| • Warranty:                              | 1 Year                                      |
|------------------------------------------|---------------------------------------------|
| After-sale Service:                      | Online Technical Support, Other             |
| Project Solution Capability:             | 3D Model Design, Others                     |
| Application:                             | Apartment, Bedroom, living Room             |
| Design Style:                            | Modern                                      |
| <ul> <li>Product Name:</li> </ul>        | Wood Slat Acoustic Panel                    |
| Standard Size:                           | 2400*600*21 Mm/ Customized                  |
| <ul> <li>Polyester Thickness:</li> </ul> | 9mm/12mm                                    |
| • Finish:                                | Melamine, Veneer, HPL, Coating              |
| • Pattern:                               | MDF 27mm, Edge To Edge 13mm /<br>Customized |
| • Туре:                                  | Sound Absorption Acoustic Panel             |
| • MOQ:                                   | 50 Square Meter                             |
| • Weight:                                | 26kg/pcs                                    |
| <ul> <li>Highlight:</li> </ul>           | wall decoration wood slat panels,           |