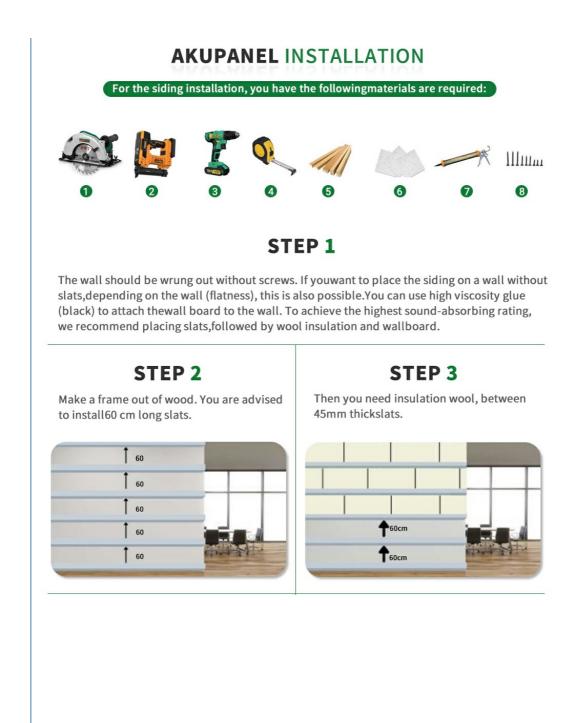

## STEP 4

The wall panels are then screwed onto the slatted frame.For each wall panel, wii 15 recommends 3 screws per row.

## **STEP 6**

If your wall is higher than 270cm, you can attachwall panels. Please note the follow -ing tips! It ishighly recommended to use a circular saw toshorten the edge of the siding by about 3mmso that the edge is absolutely flat. As a result, the seam will be minimal visible when placin-gtwwall panels. When you are sawing, you need to reinforce the area where you are sawing, andyou can do this by adding screws or staples aboveor below the area where you are sawing slats.

## STEP 7

To attach panels to the ceiling, the instruc -tionsare almost identical to those for attaching to thewall. See the tips below! Because we live on Earth, the law of gravi -tation applies here. Before attachingthe panels to the ceiling, it is highly recomm -endedto screw or staple the slats to the felt, at least 3 rows, as shown below. This prevents the panel from sinking

## **STEP 5**

If one end of the wall is shorter than the width of the siding, we recommend using a board cutter tocut the siding along the slats to the width you need.

**Company Profile** 