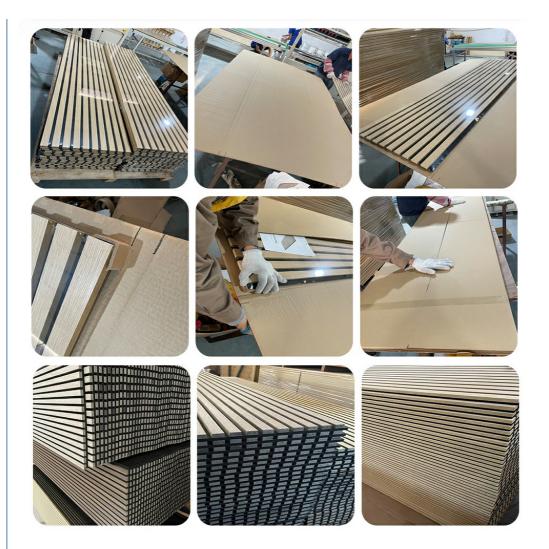

be minimal visible when placin-gtwwall panels. When you are sawing, you need to reinforce the area where you are sawing, andyou can do this by adding screws or staples aboveor below the area where you are sawing slats.



## STEP 7

To attach panels to the ceiling, the instruc -tionsare almost identical to those for attaching to thewall. See the tips below! Because we live on Earth, the law of gravi -tation applies here. Before attachingthe panels to the ceiling, it is highly recomm -endedto screw or staple the slats to the felt, at least 3 rows, as shown below. This prevents the panel from sinking



Packing & Delivery

## **STEP 5**

If one end of the wall is shorter than the width of the siding, we recommend using a board cutter tocut the siding along the slats to the width you need.



**Company Profile** 

# **ABOUT** US



## Why Choose To Join MQ

We are the most innovative manufacturer in the industry in China.

Our team of global professional engineers and consultants are highly qualified.

Our company specializes in the development of sound-absorbing panel products.

We have over 10 years of experience in the field of sound-absorbing panels.

We have 4 production lines and can deliver products within 7 days.

Our annual production capacity is 1,000,000 square meters



## TEAM ACTIVITY



At MQ Acoustic, you can buy your natural acoustic panels at an affordable price. While quality is of great importance, price is also very important! We deliver directly from the manufacturer to the customer, which means we don't have to deal with intermediaries. We apply bulk pr