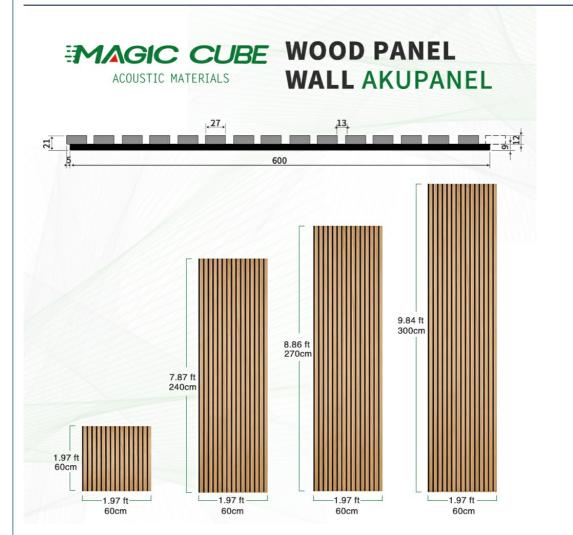

| • Warranty:                              | 1 Year                                      |
|------------------------------------------|---------------------------------------------|
| After-sale Service:                      | Online Technical Support, Other             |
| Project Solution Capability:             | 3D Model Design, Others                     |
| Application:                             | Apartment, Bedroom, living Room             |
| Design Style:                            | Modern                                      |
| <ul> <li>Product Name:</li> </ul>        | Wood Slat Acoustic Panel                    |
| Standard Size:                           | 2400*600*21 Mm/ Customized                  |
| <ul> <li>Polyester Thickness:</li> </ul> | 9mm/12mm                                    |
| • Finish:                                | Melamine, Veneer, HPL, Coating              |
| • Pattern:                               | MDF 27mm, Edge To Edge 13mm /<br>Customized |
| • Туре:                                  | Sound Absorption Acoustic Panel             |
| • MOQ:                                   | 50 Square Meter                             |
| • Weight:                                | 26kg/pcs                                    |
| <ul> <li>Highlight:</li> </ul>           | wall decoration wood slat panels,           |

### **Products Description**

| Standard Size | 2400/2700*600*21.5mm / customized       |  |
|---------------|-----------------------------------------|--|
| Finish        | Melamine/Veneer/Painting                |  |
| Material      | MDF + Polyester Fiber                   |  |
| Pattern       | MDF 27mm, Edge to edge 13mm/customized  |  |
| Function      | Sound absorption, Interior decoration   |  |
| NRC           | 0.85~0.94, SGS Test for polyester panel |  |