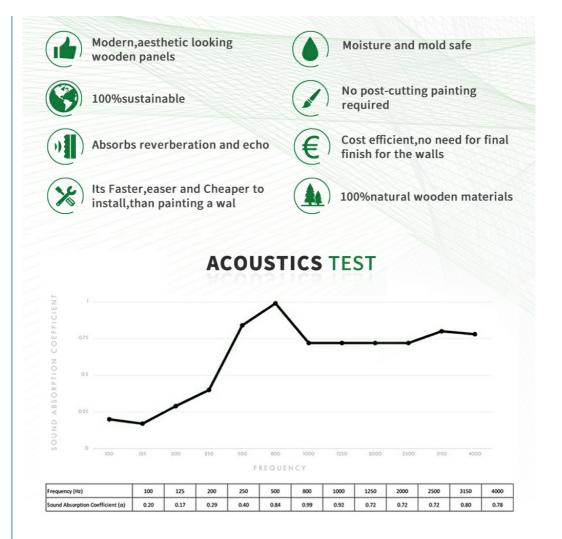

### **Products Description**

| Standard Size | 2400/2700*600*21.5mm / customized       |  |
|---------------|-----------------------------------------|--|
| Finish        | Melamine/Veneer/Painting                |  |
| Material      | MDF + Polyester Fiber                   |  |
| Pattern       | MDF 27mm, Edge to edge 13mm/customized  |  |
| Function      | Sound absorption, Interior decoration   |  |
| NRC           | 0.85~0.94, SGS Test for polyester panel |  |