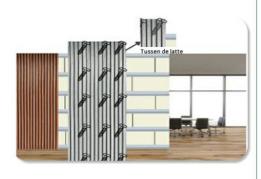

## Installation

## STEP 4

The wall panels are then screwed onto the slatted frame.For each wall panel, wii 15 recommends 3 screws per row.