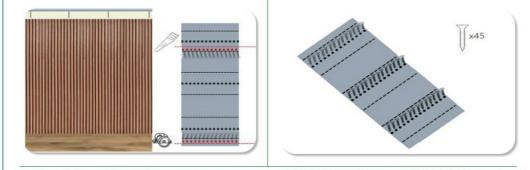

## STEP 4

The wall panels are then screwed onto the slatted frame.For each wall panel, wii 15 recommends 3 screws per row.

## **STEP 5**

If one end of the wall is shorter than the width of the siding, we recommend using a board cutter tocut the siding along the slats to the width you need.

**Company Profile** 