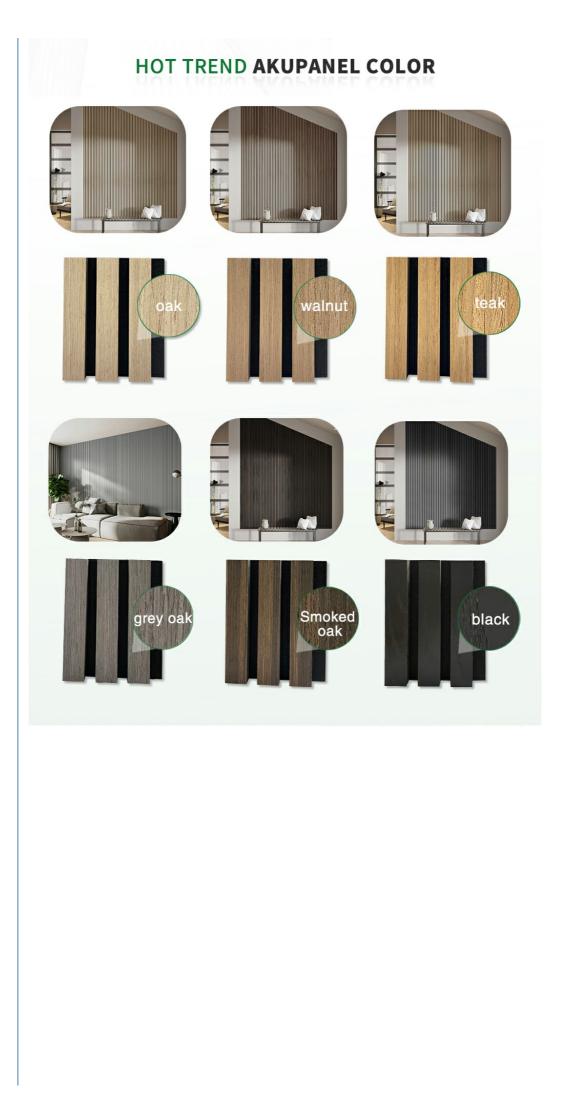

**MQ** acoustic wooden slat wall panels to bring the beauty and calming essence of nature to your home or workplace. They oversee each area of production, from selecting the standing trees, right through to the distribution of the end product ensuring only the highest quality products are made. Our experienced installers have completed many projects using MQ Akupanel products in the UK in offices, meeting rooms, restaurants and even homes.