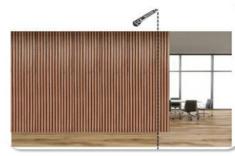

## Installation

## **STEP 6**

If your wall is higher than 270cm, you can attachwall panels. Please note the follow -ing tips! It ishighly recommended to use a circular saw toshorten the edge of the siding by about 3mmso that the edge is absolutely flat. As a result, the seam will be minimal visible when placin-gtwwall panels. When you are sawing, you need to reinforce the area where you are sawing, andyou can do this by adding screws or staples aboveor below the area where you are sawing slats.