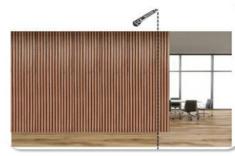

# STEP 4

The wall panels are then screwed onto the slatted frame.For each wall panel, wii 15 recommends 3 screws per row.

## **STEP 6**

If your wall is higher than 270cm, you can attachwall panels. Please note the follow -ing tips! It ishighly recommended to use a circular saw toshorten the edge of the siding by about 3mmso that the edge is absolutely flat. As a result, the seam will be minimal visible when placin-gtwwall panels. When you are sawing, you need to reinforce the area where you are sawing, andyou can do this by adding screws or staples aboveor below the area where you are sawing slats.

# STEP 7

To attach panels to the ceiling, the instruc -tionsare almost identical to those for attaching to thewall. See the tips below! Because we live on Earth, the law of gravi -tation applies here. Before attachingthe panels to the ceiling, it is highly recomm -endedto screw or staple the slats to the felt, at least 3 rows, as shown below. This prevents the panel from sinking