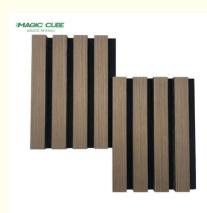

## **Products Description**

*MQ Slat wood wall panels* for Sound Absorption, which is highly effective Sound Absorption. Enhancing the surroundings visually and acoustically, spacious and stylish, to help you create a more soothing environment. The panels can be screwed straightly on wall / ceiling joists. It is widely used for indoors decoration.For example,wall paneling, ceiling paneling, island paneling, recessed ceiling, bathroom, living room, bedroom, TV wall, loft lobby, Gymnasium, Meeting room, multi-function hall, auditorium, Conference room, Banquet hall, etc any space in need of an aesthetic, functional upgrade.

#### [Wooden Texture]

Crafted from wood, these wall panels bring a natural and cozy ambiance to your bedroom. The wood slat design is not only aesthetically pleasing but also contributes to a sense of tranquility and comfort. Additionally, the wooden material is easy to coordinate with interior decoration styles, adding a personalized touch to your bedroom.