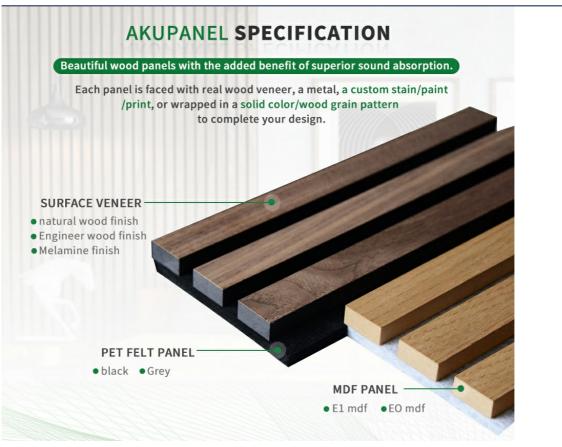

## **Product Specification**

| • Warranty:                              | 1 Year                                   |
|------------------------------------------|------------------------------------------|
| After-sale Service:                      | Online Technical Support, Other          |
| Project Solution Capability:             | 3D Model Design, Others                  |
| <ul> <li>Application:</li> </ul>         | Apartment, Bedroom, living Room          |
| <ul> <li>Design Style:</li> </ul>        | Modern                                   |
| <ul> <li>Product Name:</li> </ul>        | Wood Slat Acoustic Panel                 |
| Standard Size:                           | 2400*600*21 Mm/ Customized               |
| <ul> <li>Polyester Thickness:</li> </ul> | 9mm/12mm                                 |
| • Finish:                                | Melamine, Veneer, HPL, Coating           |
| • Pattern:                               | MDF 27mm, Edge To Edge 13mm / Customized |
| • Туре:                                  | Sound Absorption Acoustic Panel          |
| • MOQ:                                   | 50 Square Meter                          |
| Weight:                                  | 26kg/pcs                                 |
| • Port:                                  | GUANGZHOU                                |

## **Details Images**

Contact us to get the most favorable price and free samples!

Our acoustic slat wood panels for walls and ceilings can quickly transform any modern space. Made from veneered lamella strips placed on an acoustic felt backing, these slatted wood wall panels are built to last.