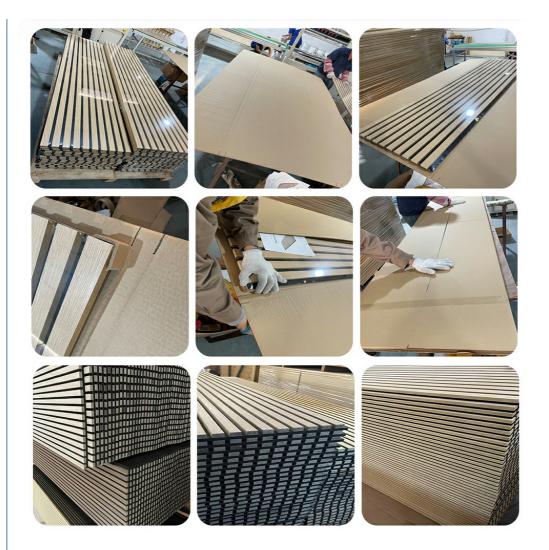

ll be minimal visible when placin-gtwwall panels. When you are sawing, you need to reinforce the area where you are sawing, andyou can do this by adding screws or staples aboveor below the area where you are sawing slats.



# STEP 7

To attach panels to the ceiling, the instruc -tionsare almost identical to those for attaching to thewall. See the tips below! Because we live on Earth, the law of gravi -tation applies here. Before attachingthe panels to the ceiling, it is highly recomm -endedto screw or staple the slats to the felt, at least 3 rows, as shown below. This prevents the panel from sinking



Packing & Delivery

# **STEP 5**

If one end of the wall is shorter than the width of the siding, we recommend using a board cutter tocut the siding along the slats to the width you need.



# **Company Profile**

# ABOUT US



## Why Choose To Join MQ

We are the most innovative manufacturer in the industry in China.

Our team of global professional engineers and consultants are highly qualified.

Our company specializes in the development of sound-absorbing panel products.

We have over 10 years of experience in the field of sound-absorbing panels.

We have 4 production lines and can deliver products within 7 days.

Our annual production capacity is 1,000,000 square meters



# TEAM ACTIVITY



At MQ Acoustic, you can buy your natural acoustic panels at an affordable price. While quality is of great importance, price is also very important! We deliver directly from the manufacturer to the customer, which means we don't have to deal with intermediaries. We apply bulk prices