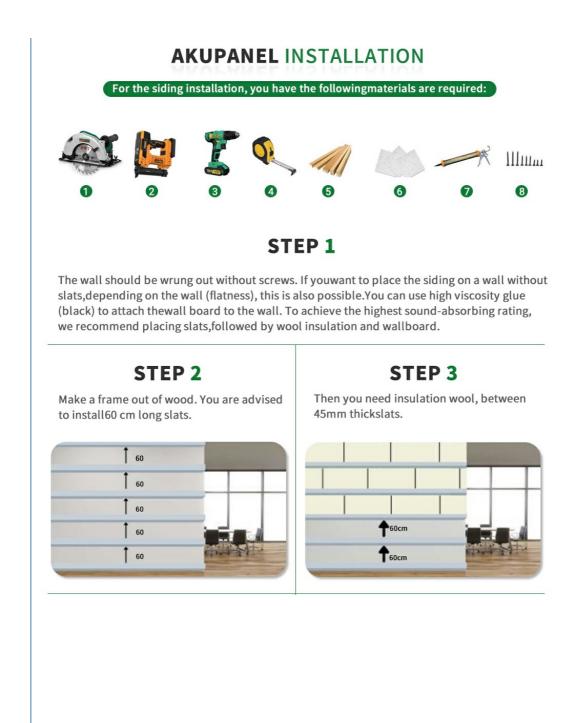

# STEP 4

The wall panels are then screwed onto the slatted frame.For each wall panel, wii 15 recommends 3 screws per row.

## **STEP 6**

If your wall is higher than 270cm, you can attachwall panels. Please note the follow -ing tips! It ishighly recommended to use a circular saw toshorten the edge of the siding by about 3mmso that the edge is absolutely flat. As a result, the seam will be minimal visible when placin-gtwwall panels. When you are sawing, you need to reinforce the area where you are sawing, andyou can do this by adding screws or staples aboveor below the area where you are sawing slats.

# STEP 7

To attach panels to the ceiling, the instruc -tionsare almost identical to those for attaching to thewall. See the tips below! Because we live on Earth, the law of gravi -tation applies here. Before attachingthe panels to the ceiling, it is highly recomm -endedto screw or staple the slats to the felt, at least 3 rows, as shown below. This prevents the panel from sinking

# **STEP 5**

If one end of the wall is shorter than the width of the siding, we recommend using a board cutter tocut the siding along the slats to the width you need.