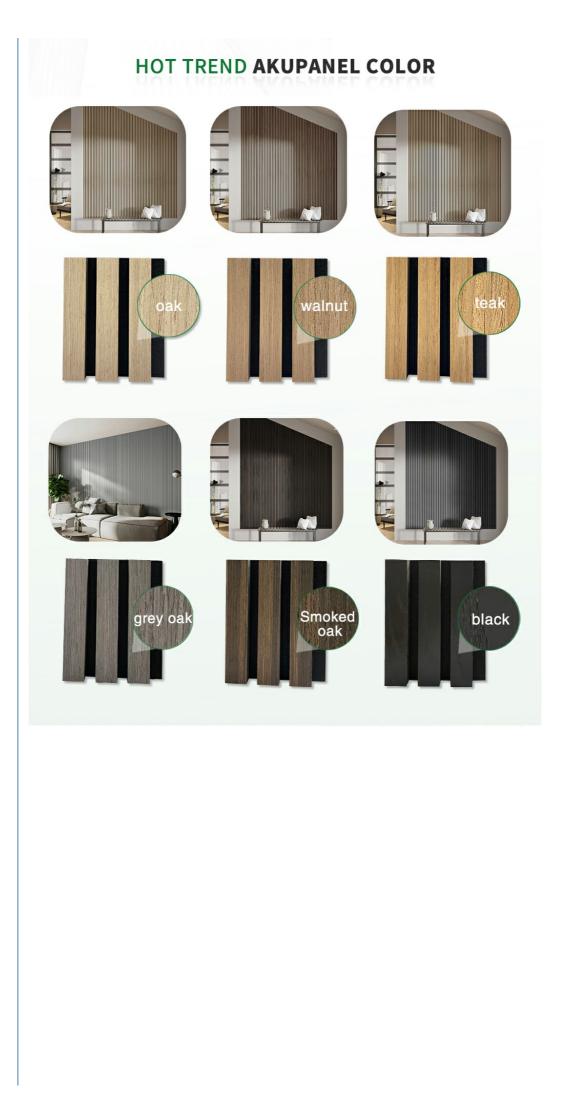

#### [Wooden Texture]

Crafted from wood, these wall panels bring a natural and cozy ambiance to your bedroom. The wood slat design is not only aesthetically pleasing but also contributes to a sense of tranquility and comfort. Additionally, the wooden material is easy to coordinate with interior decoration styles, adding a personalized touch to your bedroom.