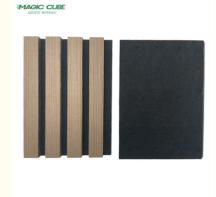

## **Products Description**

*MQ Slat wood wall panels* for Sound Absorption, which is highly effective Sound Absorption. Enhancing the surroundings visually and acoustically, spacious and stylish, to help you create a more soothing environment. The panels can be screwed straightly on wall / ceiling joists. It is widely used for indoors decoration.For example,wall paneling, ceiling paneling, island paneling, recessed ceiling, bathroom, living room, bedroom, TV wall, loft lobby, Gymnasium, Meeting room, multi-function hall, auditorium, Conference room, Banquet hall, etc any space in need of an aesthetic, functional upgrade.

#### [Wooden Texture]

Crafted from wood, these wall panels bring a natural and cozy ambiance to your bedroom. The wood slat design is not only aesthetically pleasing but also contributes to a sense of tranquility and comfort. Additionally, the wooden material is easy to coordinate with interior decoration styles, adding a personalized touch to your bedroom.