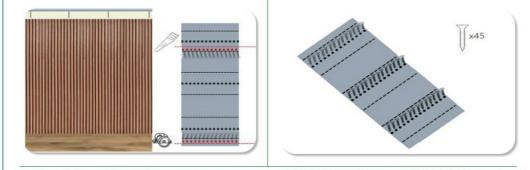

# STEP 4

The wall panels are then screwed onto the slatted frame.For each wall panel, wii 15 recommends 3 screws per row.

# **STEP 5**

If one end of the wall is shorter than the width of the siding, we recommend using a board cutter tocut the siding along the slats to the width you need.