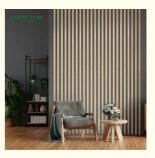

## **Products Description**

*MQ Slat wood wall panels* for Sound Absorption, which is highly effective Sound Absorption. Enhancing the surroundings visually and acoustically, spacious and stylish, to help you create a more soothing environment. The panels can be screwed straightly on wall / ceiling joists. It is widely used for indoors decoration.For example,wall paneling, ceiling paneling, island paneling, recessed ceiling, bathroom, living room, bedroom, TV wall, loft lobby, Gymnasium, Meeting room, multi-function hall, auditorium, Conference room, Banquet hall, etc any space in need of an aesthetic, functional upgrade.

#### [Wooden Texture]

Crafted from wood, these wall panels bring a natural and cozy ambiance to your bedroom. The wood slat design is not only aesthetically pleasing but also contributes to a sense of tranquility and comfort. Additionally, the wooden material is easy to coordinate with interior decoration styles, adding a personalized touch to your bedroom.