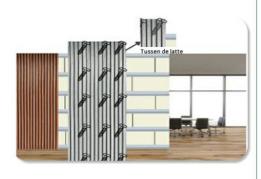

# STEP 4

The wall panels are then screwed onto the slatted frame.For each wall panel, wii 15 recommends 3 screws per row.

## **STEP 6**

If your wall is higher than 270cm, you can attachwall panels. Please note the follow -ing tips! It ishighly recommended to use a circular saw toshorten the edge of the siding by about 3mmso that the edge is absolutely flat. As a result, the seam will be minimal visible when placin-gtwwall panels. When you are sawing, you need to reinforce the area where you are sawing, andyou can do this by adding screws or staples aboveor below the area where you are sawing slats.

# STEP 7

To attach panels to the ceiling, the instruc -tionsare almost identical to those for attaching to thewall. See the tips below! Because we live on Earth, the law of gravi -tation applies here. Before attachingthe panels to the ceiling, it is highly recomm -endedto screw or staple the slats to the felt, at least 3 rows, as shown below. This prevents the panel from sinking