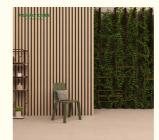

## **Products Description**

*MQ Slat wood wall panels* for Sound Absorption, which is highly effective Sound Absorption. Enhancing the surroundings visually and acoustically, spacious and stylish, to help you create a more soothing environment. The panels can be screwed straightly on wall / ceiling joists. It is widely used for indoors decoration.For example,wall paneling, ceiling paneling, island paneling, recessed ceiling, bathroom, living room, bedroom, TV wall, loft lobby, Gymnasium, Meeting room, multi-function hall, auditorium, Conference room, Banquet hall, etc any space in need of an aesthetic, functional upgrade.

#### [Wooden Texture]

Crafted from wood, these wall panels bring a natural and cozy ambiance to your bedroom. The wood slat design is not only aesthetically pleasing but also contributes to a sense of tranquility and comfort. Additionally, the wooden material is easy to coordinate with interior decoration styles, adding a personalized touch to your bedroom.