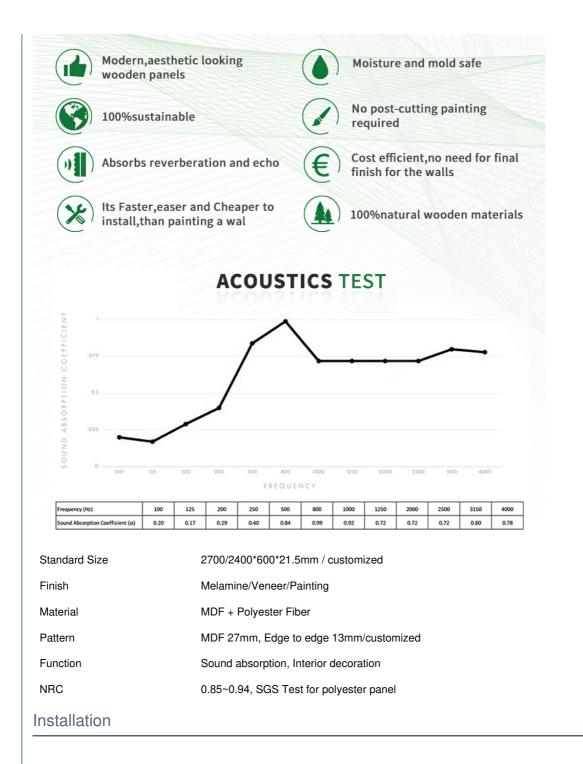

## **Product Specification**

| • Warranty:                              | 1 Year                                   |
|------------------------------------------|------------------------------------------|
| After-sale Service:                      | Online Technical Support, Other          |
| Project Solution Capability:             | 3D Model Design, Others                  |
| <ul> <li>Application:</li> </ul>         | Apartment, Bedroom, living Room          |
| <ul> <li>Design Style:</li> </ul>        | Modern                                   |
| <ul> <li>Product Name:</li> </ul>        | Wood Slat Acoustic Panel                 |
| Standard Size:                           | 2400*600*21 Mm/ Customized               |
| <ul> <li>Polyester Thickness:</li> </ul> | 9mm/12mm                                 |
| • Finish:                                | Melamine, Veneer, HPL, Coating           |
| • Pattern:                               | MDF 27mm, Edge To Edge 13mm / Customized |
| • Туре:                                  | Sound Absorption Acoustic Panel          |
| • MOQ:                                   | 50 Square Meter                          |
| Weight:                                  | 26kg/pcs                                 |
| • Port:                                  | GUANGZHOU                                |

## Specifications