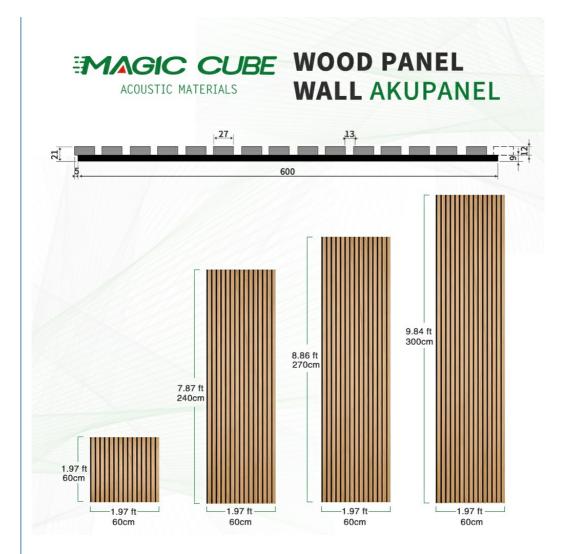

## **Product Specification**

| • Warranty:                              | 1 Year                                   |
|------------------------------------------|------------------------------------------|
| After-sale Service:                      | Online Technical Support, Other          |
| Project Solution Capability:             | 3D Model Design, Others                  |
| <ul> <li>Application:</li> </ul>         | Apartment, Bedroom, living Room          |
| <ul> <li>Design Style:</li> </ul>        | Modern                                   |
| <ul> <li>Product Name:</li> </ul>        | Wood Slat Acoustic Panel                 |
| Standard Size:                           | 2400*600*21 Mm/ Customized               |
| <ul> <li>Polyester Thickness:</li> </ul> | 9mm/12mm                                 |
| • Finish:                                | Melamine, Veneer, HPL, Coating           |
| • Pattern:                               | MDF 27mm, Edge To Edge 13mm / Customized |
| • Туре:                                  | Sound Absorption Acoustic Panel          |
| • MOQ:                                   | 50 Square Meter                          |
| Weight:                                  | 26kg/pcs                                 |
| • Port:                                  | GUANGZHOU                                |

## Specifications