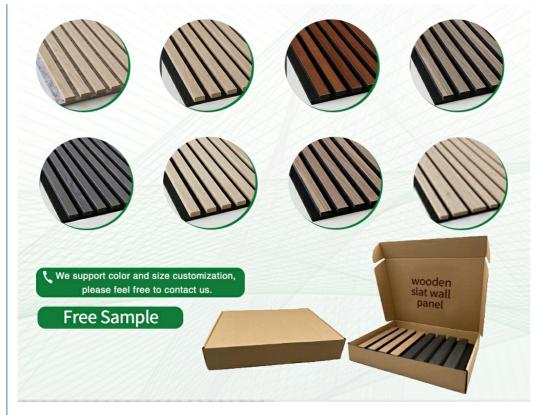

## More Images

## **Details Images**

Contact us to get the most favorable price and free samples!

Our acoustic slat wood panels for walls and ceilings can quickly transform any modern space. Made from veneered lamella strips placed on an acoustic felt backing, these slatted wood wall panels are built to last.