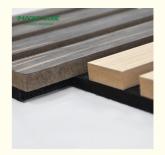

Product Name wood slat acupanel Panel size 2400/2700/3000\*600mm

Slat width 2.7cm/3.5cm Felt backing 0.9cm

**Gap width** 1.3cm/1.5cm **Veneer** Malmine/wood veneer/natural

Suitable for Indoor walls and ceilings Modes of packing Packed in cartons

## 3-sided veneer

The veneer in our panel is wrapped around on each side, unlike cheaper solutions available on the market, in which it is either not visible on the sides or sides they are glued from another piece of veneer so you can see the veneer joints at the corners of the panel.