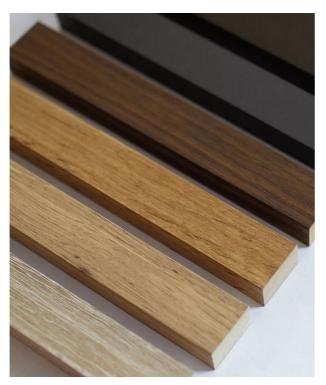

# **Detailed Images**

## 3-sided veneer

The veneer in our panel is wrapped around on each side, unlike cheaper solutions available on the market, in which it is either not visible on the sides or sides they are glued from another piece of veneer so you can see the veneer joints at the corners of the panel.