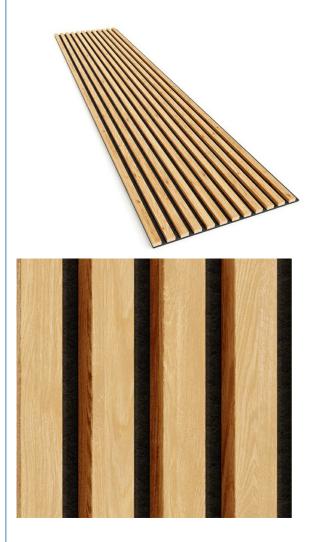

a wall or ceiling finishing material. 4.Use it as decoration for room fragments or as furniture decoration. There are no limits to the use of the panel.

Product Name wood slat acupanel Panel size 2400/2700/3000\*600mm

Slat width 2.7cm/3.5cm Felt backing 0.9cm

**Gap width** 1.3cm/1.5cm **Veneer** Malmine/wood veneer/natural

Suitable for Indoor walls and ceilings Modes of packing Packed in cartons

**Three sided Acoustic Wood Wall Panels** 







# Related Products

# **Detailed Images**

## **KEY FEATURE**

- \*The original acoustic slat wood wall and ceiling panel.
- \*Oiled finish option available.
- \*Perfectfor both residential and commercial environments.Backing felt material produced from recycled material.
- \*Quick and easy installation.
- \*Class-A superior sound absorption.



## 3-sided veneer

The veneer in our panel is wrapped around on each side, unlike cheaper solutions available on the market, in which it is either not visible on the sides or sides they are glued from another piece of veneer so you can see the veneer joints at the corners of the panel.

A wide range of colors They are available in several colors, so you will surely find the perfect color for you.

The highest standards are maintained during production - not only in terms of quality, but also visually.



# **Size And Color**

we have more other customized size and color

# 21.5mm (0.85") 15.50sqft / 17.44sqft 600mm (23.62") 2400mm / 2700mm (94.49") (106.3")



# Multiple application space

Primarily used in commercial spaces, our acoustic panels provide excellent sound reduction. Due to