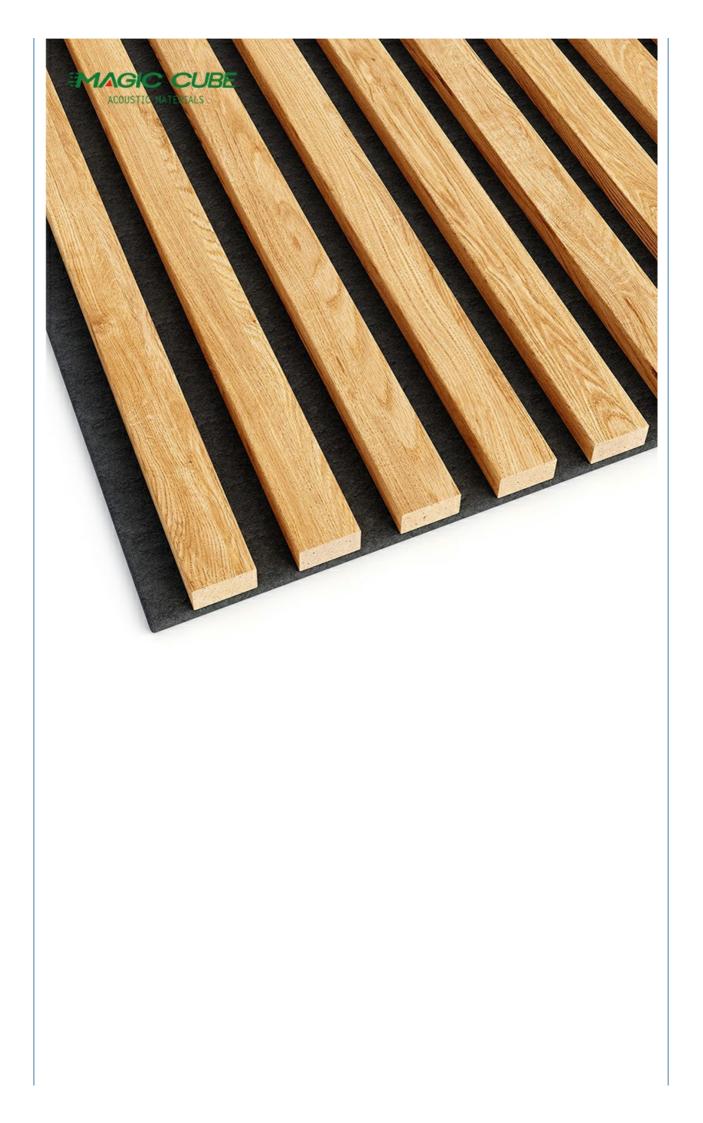

# **Product Description**

With Acupanel's range of ready-made acoustic wood panelling, you can make any wall a work of art. Made from contemporary gradewood veneer that's been carefully chosen for its consistency and character, all our slatted wall panels are cut by hand in China. And with each panel pre-bonded to a rigid recycled felt backing, Acupanel® promises soundproofing that's second to none.

## **KEY FEATURE**

- \*The original acoustic slat wood wall and ceiling panel.
- \*Oiled finish option available.
- \*Perfectfor both residential and commercial environments.Backing felt material produced from recycled material.
- \*Quick and easy installation.
- \*Class-A superior sound absorption.

## 3-sided veneer

The veneer in our panel is wrapped around on each side, unlike cheaper solutions available on the market, in which it is either not visible on the sides or sides they are glued from another piece of veneer so you can see the veneer joints at the corners of the panel.