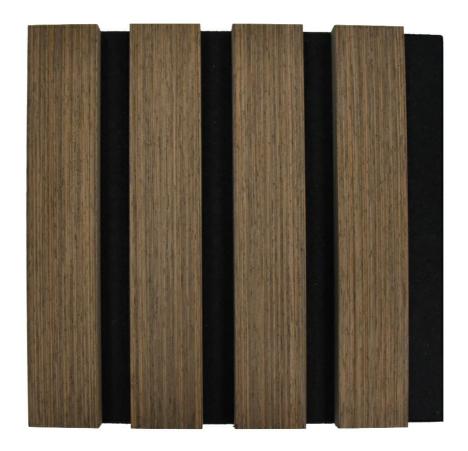

## More Images

Product Name wood slat acupanel Panel size 2400/2700/3000\*600mm

Slat width 2.7cm/3.5cm Felt backing 0.9cm

**Gap width** 1.3cm/1.5cm **Veneer** Malmine/wood veneer/natural

Suitable for Indoor walls and ceilings Modes of packing Packed in cartons