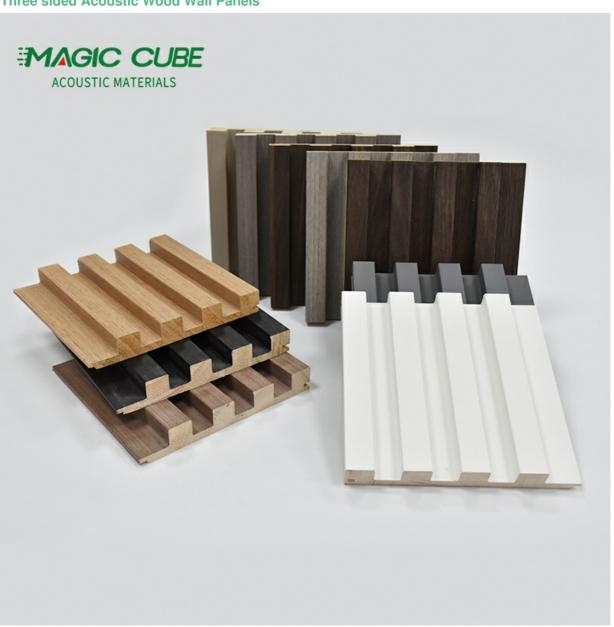

**Three sided Acoustic Wood Wall Panels** 

A wide range of colors They are available in several colors, so you will surely find the perfect color for you.

The highest standards are maintained during production - not only in terms of quality, but also visually.

# **Size And Color**

we have more other customized size and color