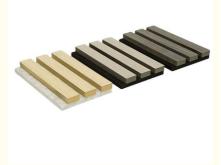

# Master Wood Wall Slat Aku Panel Oak Veneer Sound Absorption Panel for Apartments

## **Basic Information**

- Place of Origin:
- Brand Name:
- Certification:
- Minimum Order Quantity:
- Price: \$28.90/square meters 100-199 square meters
   Packaging Details: Pallet

GUA

MQ

CE

Month

100 square meters

5000 Square Meter/Square Meters per

- Supply Ability:
- о Зарріу Аріпту.





### **Product Specification**

| Warranty:                                | 1 Year                                                       |
|------------------------------------------|--------------------------------------------------------------|
| <ul> <li>After-sale Service:</li> </ul>  | Online Technical Support                                     |
| Project Solution Capability:             | Graphic Design, 3D Model Design, Total Solution For Projects |
| <ul> <li>Application:</li> </ul>         | Apartment, Bedroom, living Room, stairs                      |
| Design Style:                            | Modern                                                       |
| Product Name:                            | Wood Slat Acoustic Panel                                     |
| <ul> <li>