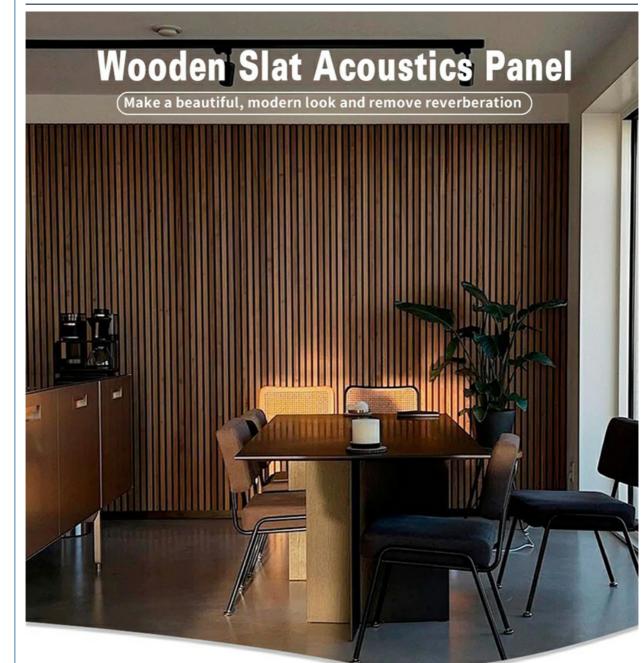

### More Images

Weight:

Wooden Slat Acoustic Panel is made from veneered lamellas on a bottom of a specially developed acoustic felt created from recycledmaterial. The handcrafted panels are not only designed to fit in with the latest trends but are also easy to install on your wall or ceiling. They help to create an environment that is not only quiet but beautifully contemporary, soothing and relaxing.