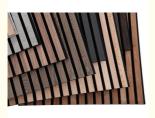

|
| Product Name:                            | Wood Slat Acoustic Panel                                     |
| <ul> <li>Standard Size:</li> </ul>       | 2400*600*21 Mm/ Customized                                   |
| <ul> <li>Polyester Thickness:</li> </ul> | 9mm/12mm                                                     |
| • Finish:                                | Melamine, Veneer, HPL, Coating                               |
| Pattern:                                 | MDF 27mm, Edge To Edge 13mm /<br>Customized                  |
| • Туре:                                  | Sound Absorption Acoustic Panel                              |
| • MOQ:                                   | 50 Square Meter                                              |

26kg/pcs



### More Images

Weight:









# Product Description







| Standard Size | 2700/2400*600*21.5mm / customized       |  |
|---------------|-----------------------------------------|--|
| Finish        | Melamine/Veneer/Painting                |  |
| Material      | MDF + Polyester Fiber                   |  |
| Pattern       | MDF 27mm, Edge to edge 13mm/customized  |  |
| Function      | Sound absorption, Interior decoration   |  |
| NRC           | 0.85~0.94, SGS Test for polyester panel |  |

# **Introduction of Materials**

#### Polyester board - substrate - veneer

#### Acoustical felt

The felt is made from recycle plastic (bottles) The felt absorbs the sound waves and dampens the sound.

#### Surface

Wood from sustainable forestry All the wood we use comes from sustainable forestry, which ensures that t