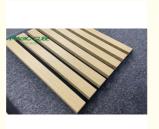

|
| Product Name:                            | Wood Slat Acoustic Panel                                     |
| <ul> <li>Standard Size:</li> </ul>       | 2400*600*21 Mm/ Customized                                   |
| <ul> <li>Polyester Thickness:</li> </ul> | 9mm/12mm                                                     |
| • Finish:                                | Melamine, Veneer, HPL, Coating                               |
| Pattern:                                 | MDF 27mm, Edge To Edge 13mm /<br>Customized                  |
| • Туре:                                  | Sound Absorption Acoustic Panel                              |
| • MOQ:                                   | 50 Square Meter                                              |

26kg/pcs



### More Images

Weight:









# Product Description







| Standard Size | 2700/2400*600*21.5mm / customized       |  |
|---------------|-----------------------------------------|--|
| Finish        | Melamine/Veneer/Painting                |  |
| Material      | MDF + Polyester Fiber                   |  |
| Pattern       | MDF 27mm, Edge to edge 13mm/customized  |  |
| Function      | Sound absorption, Interior decoration   |  |
| NRC           | 0.85~0.94, SGS Test for polyester panel |  |

# **Introduction of Materials**

#### Polyester board - substrate - veneer

#### Acoustical felt

The felt is made from recycle plastic (bottles) The felt absorbs the sound waves and dampens the sound.

#### Surface

Wood from sustainable forestry All the wood we use comes from sustainable forestry, which ensures that the