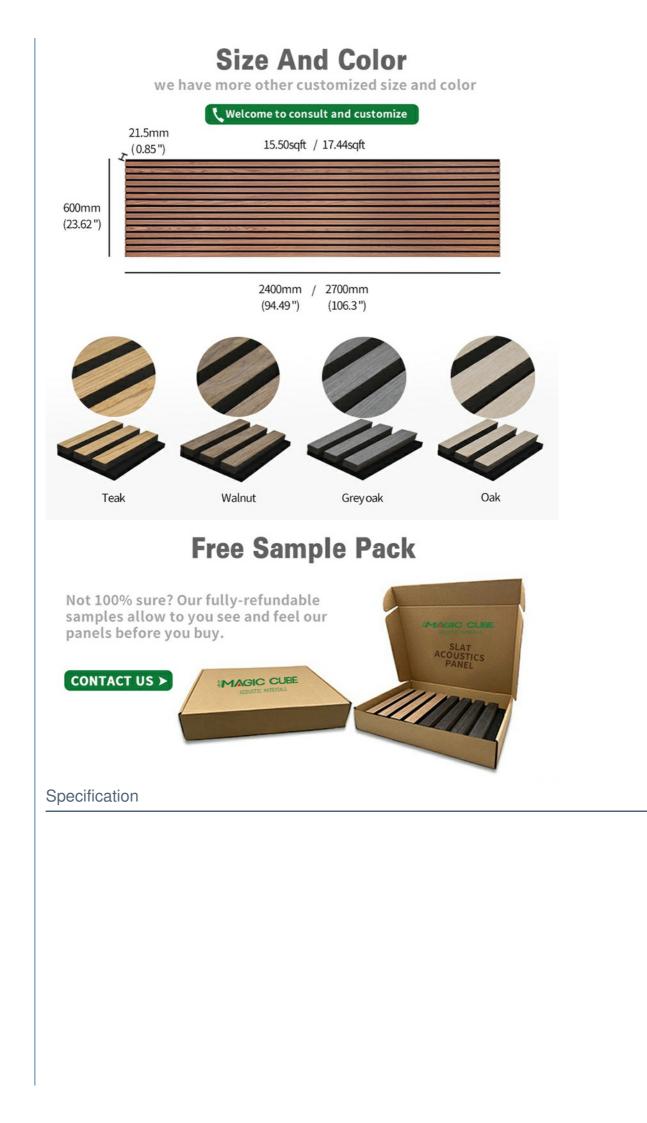

### **Product Specification**

| Warranty:                                | 1 Year                                                       |
|------------------------------------------|--------------------------------------------------------------|
| <ul> <li>After-sale Service:</li> </ul>  | Online Technical Support                                     |
| Project Solution Capability:             | Graphic Design, 3D Model Design, Total Solution For Projects |
| <ul> <li>Application:</li> </ul>         | Apartment, Bedroom, living Room, stairs                      |
| Design Style:                            | Modern                                                       |
| Product Name:                            | Wood Slat Acoustic Panel                                     |
| <ul> <li>Standard Size:</li> </ul>       | 2400*600*21 Mm/ Customized                                   |
| <ul> <li>Polyester Thickness:</li> </ul> | 9mm/12mm                                                     |
| • Finish:                                | Melamine, Veneer, HPL, Coating                               |
| Pattern:                                 | MDF 27mm, Edge To Edge 13mm /<br>Customized                  |
| • Туре:                                  | Sound Absorption Acoustic Panel                              |
| • MOQ:                                   | 50 Square Meter                                              |

# Product Description

| Standard Size | 2700/2400*600*21.5mm / customized       |  |
|---------------|-----------------------------------------|--|
| Finish        | Melamine/Veneer/Painting                |  |
| Material      | MDF + Polyester Fiber                   |  |
| Pattern       | MDF 27mm, Edge to edge 13mm/customized  |  |
| Function      | Sound absorption, Interior decoration   |  |
| NRC           | 0.85~0.94, SGS Test for polyester panel |  |