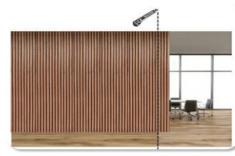

## STEP 4

The wall panels are then screwed onto the slatted frame.For each wall panel, wii 15 recommends 3 screws per row.