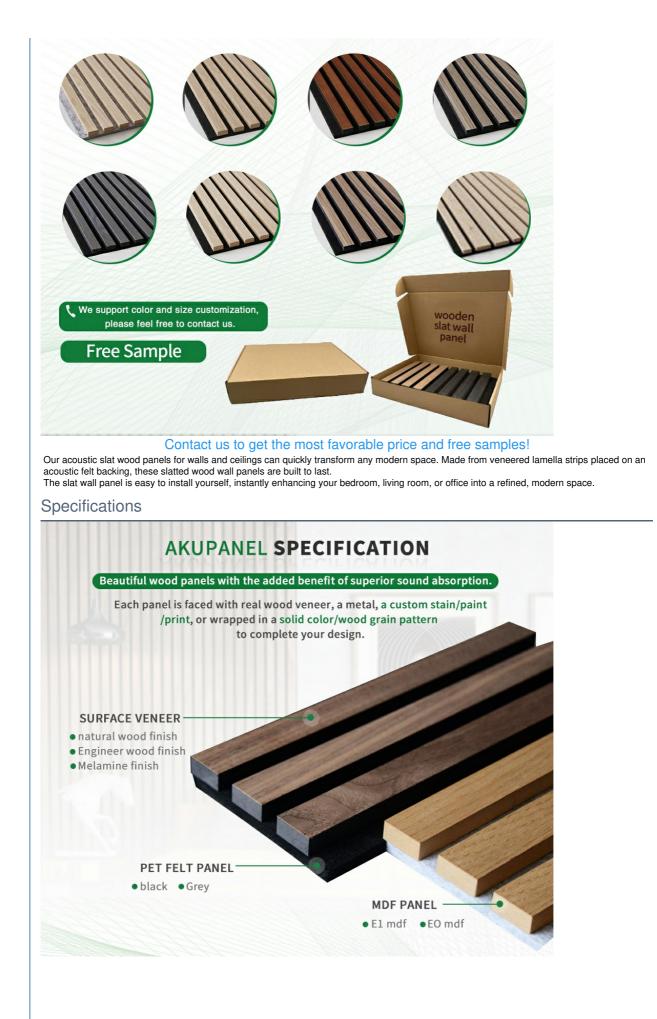

## **Product Specification**

| <ul> <li>Warranty:</li> </ul>                    | 1 Year                                      |  |
|--------------------------------------------------|---------------------------------------------|--|
| After-sale Service:                              | Online Technical Support, Other             |  |
| <ul> <li>Project Solution Capability:</li> </ul> | 3D Model Design, Others                     |  |
| <ul> <li>Application:</li> </ul>                 | Apartment, Bedroom, living Room             |  |
| <ul> <li>Design Style:</li> </ul>                | Modern                                      |  |
| <ul> <li>Product Name:</li> </ul>                | Wood Slat Acoustic Panel                    |  |
| Standard Size:                                   | 2400*600*21 Mm/ Customized                  |  |
| <ul> <li>Polyester Thickness:</li> </ul>         | 9mm/12mm                                    |  |
| • Finish:                                        | Melamine, Veneer, HPL, Coating              |  |
| Pattern:                                         | MDF 27mm, Edge To Edge 13mm /<br>Customized |  |
| • Type:                                          | Sound Absorption Acoustic Panel             |  |
| • MOQ:                                           | 50 Square Meter                             |  |
| • Weight:                                        | 26kg/pcs                                    |  |
| <ul> <li>Highlight:</li> </ul>                   | melamine finish acoustic wood slat panels,  |  |

The panels not only offer aesthetic refinement and superior acoustic dampening, but they are also produced using only environmentally friendly materials. All of the materials are sourced from certified sustainable sources— a complete environmentally friendly product.