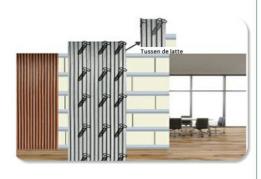

# **STEP 5**

If one end of the wall is shorter than the width of the siding, we recommend using a board cutter tocut the siding along the slats to the width you need.

**Company Profile** 