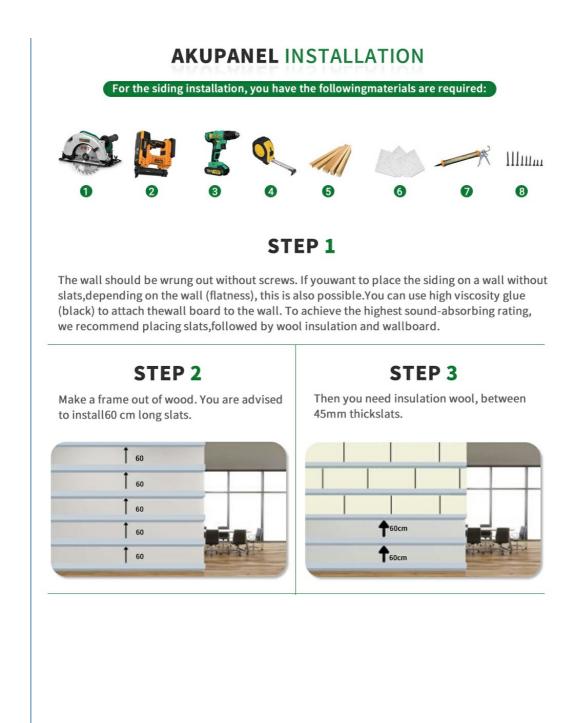

## **STEP 6**

If your wall is higher than 270cm, you can attachwall panels. Please note the follow -ing tips! It ishighly recommended to use a circular saw toshorten the edge of the siding by about 3mmso that the edge is absolutely flat. As a result, the seam will be minimal visible when placin-gtwwall panels. When you are sawing, you need to reinforce the area where you are sawing, andyou can do this by adding screws or staples aboveor below the area where you are sawing slats.