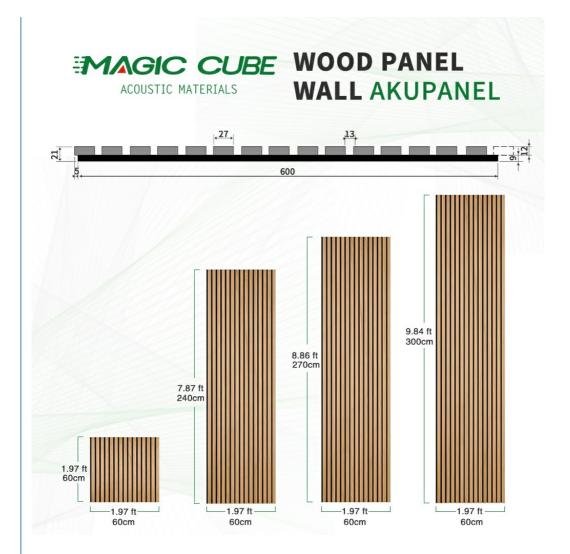

## **Product Specification**

| <ul> <li>Warranty:</li> </ul>                    | 1 Year                                      |  |
|--------------------------------------------------|---------------------------------------------|--|
| After-sale Service:                              | Online Technical Support, Other             |  |
| <ul> <li>Project Solution Capability:</li> </ul> | 3D Model Design, Others                     |  |
| <ul> <li>Application:</li> </ul>                 | Apartment, Bedroom, living Room             |  |
| <ul> <li>Design Style:</li> </ul>                | Modern                                      |  |
| <ul> <li>Product Name:</li> </ul>                | Wood Slat Acoustic Panel                    |  |
| Standard Size:                                   | 2400*600*21 Mm/ Customized                  |  |
| <ul> <li>Polyester Thickness:</li> </ul>         | 9mm/12mm                                    |  |
| • Finish:                                        | Melamine, Veneer, HPL, Coating              |  |
| Pattern:                                         | MDF 27mm, Edge To Edge 13mm /<br>Customized |  |
| • Type:                                          | Sound Absorption Acoustic Panel             |  |
| • MOQ:                                           | 50 Square Meter                             |  |
| • Weight:                                        | 26kg/pcs                                    |  |
| <ul> <li>Highlight:</li> </ul>                   | melamine finish acoustic wood slat panels,  |  |