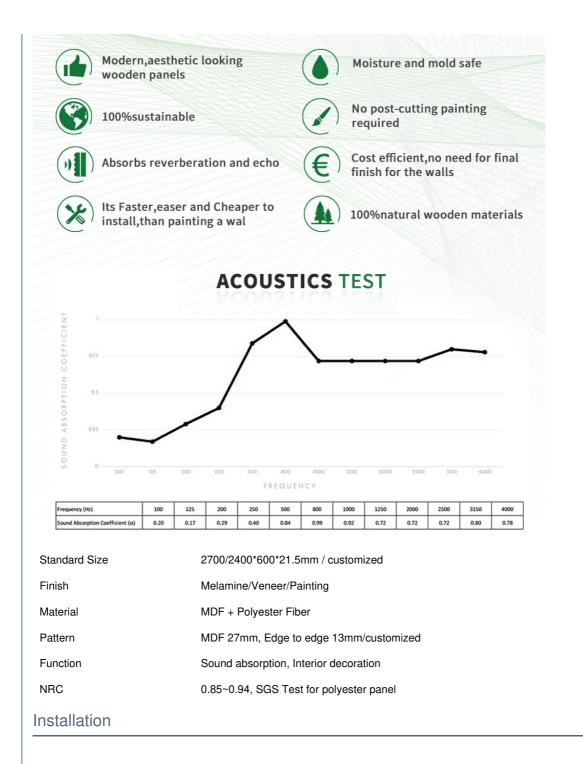

## **Product Specification**

| <ul> <li>Warranty:</li> </ul>                    | 1 Year                                      |  |
|--------------------------------------------------|---------------------------------------------|--|
| After-sale Service:                              | Online Technical Support, Other             |  |
| <ul> <li>Project Solution Capability:</li> </ul> | 3D Model Design, Others                     |  |
| <ul> <li>Application:</li> </ul>                 | Apartment, Bedroom, living Room             |  |
| <ul> <li>Design Style:</li> </ul>                | Modern                                      |  |
| <ul> <li>Product Name:</li> </ul>                | Wood Slat Acoustic Panel                    |  |
| Standard Size:                                   | 2400*600*21 Mm/ Customized                  |  |
| <ul> <li>Polyester Thickness:</li> </ul>         | 9mm/12mm                                    |  |
| • Finish:                                        | Melamine, Veneer, HPL, Coating              |  |
| Pattern:                                         | MDF 27mm, Edge To Edge 13mm /<br>Customized |  |
| • Type:                                          | Sound Absorption Acoustic Panel             |  |
| • MOQ:                                           | 50 Square Meter                             |  |
| • Weight:                                        | 26kg/pcs                                    |  |
| <ul> <li>Highlight:</li> </ul>                   | melamine finish acoustic wood slat panels,  |  |