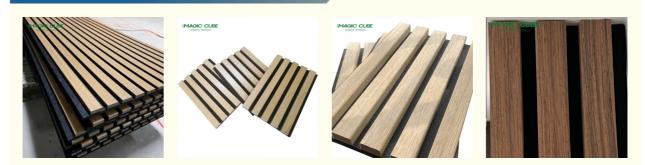

| 2400*600*21 Mm/ Customized                  |  |
| <ul> <li>Polyester Thickness:</li> </ul>         | 9mm/12mm                                    |  |
| • Finish:                                        | Melamine, Veneer, HPL, Coating              |  |
| Pattern:                                         | MDF 27mm, Edge To Edge 13mm /<br>Customized |  |
| • Type:                                          | Sound Absorption Acoustic Panel             |  |
| • MOQ:                                           | 50 Square Meter                             |  |
| • Weight:                                        | 26kg/pcs                                    |  |
| <ul> <li>Highlight:</li> </ul>                   | melamine finish acoustic wood slat panels,  |  |



### More Images





Our acoustic wooden slat wall panels have been carefully designed to effortlessly transform any space, enhancing the surroundings both visually and acoustically. The wood panels help to create an environment that is not only quiet but beautifully contemporary, soothing and relaxing.

The panels not only offer aesthetic refinement and superior acoustic dampening, but they are also produced using only environmentally friendly materials. All of the materials are sourced from certified sustainable sources— a complete environmentally friendly product.

**Details Images** 











## STEP 4

The wall panels are then screwed onto the slatted frame.For each wall panel, wii 15 recommends 3 screws per row.



## **STEP 6**

If your wall is higher than 270cm, you can attachwall panels. Please