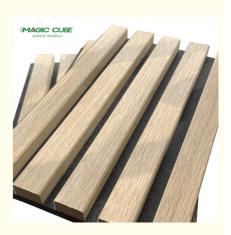

### **Details Images**

Contact us to get the most favorable price and free samples!

Our acoustic slat wood panels for walls and ceilings can quickly transform any modern space. Made from veneered lamella strips placed on an acoustic felt backing, these slatted wood wall panels are built to last.