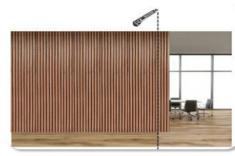

### STEP 4

The wall panels are then screwed onto the slatted frame.For each wall panel, wii 15 recommends 3 screws per row.

### **STEP 6**

If your wall is higher than 270cm, you can attachwall panels. Please note the follow -ing tips! It ishighly recommended to use a circular saw toshorten the edge of the siding by about 3mmso that the edge is absolutely flat. As a result, the seam will be minimal visible when placin-gtwwall panels. When you are sawing, you need to reinforce the area where you are sawing, andyou can do this by adding screws or staples aboveor below the area where you are sawing slats.

# STEP 7

To attach panels to the ceiling, the instruc -tionsare almost identical to those for attaching to thewall. See the tips below! Because we live on Earth, the law of gravi -tation applies here. Before attachingthe panels to the ceiling, it is highly recomm -endedto screw or staple the slats to the felt, at least 3 rows, as shown below. This prevents the panel from sinking