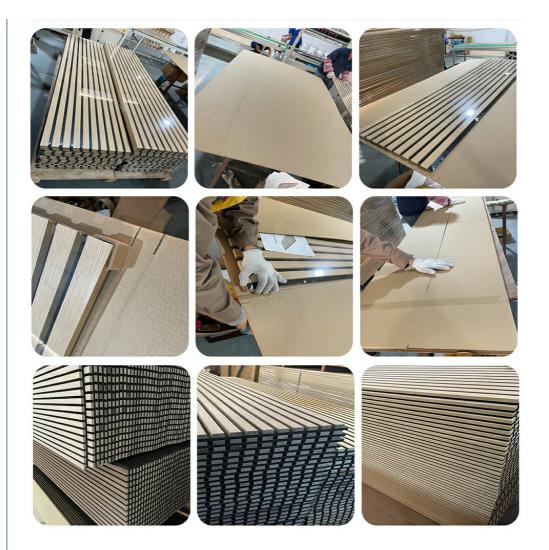

ll be minimal visible when placin-gtwwall panels. When you are sawing, you need to reinforce the area where you are sawing, andyou can do this by adding screws or staples aboveor below the area where you are sawing slats.



# STEP 7

To attach panels to the ceiling, the instruc -tionsare almost identical to those for attaching to thewall. See the tips below! Because we live on Earth, the law of gravi -tation applies here. Before attachingthe panels to the ceiling, it is highly recomm -endedto screw or staple the slats to the felt, at least 3 rows, as shown below. This prevents the panel from sinking



Packing & Delivery

# **STEP 5**

If one end of the wall is shorter than the width of the siding, we recommend using a board cutter tocut the siding along the slats to the width you need.



### **Company Profile**

# ABOUT US



### Why Choose To Join MQ

We are the most innovative manufacturer in the industry in China.

Our team of global professional engineers and consultants are highly qualified.

Our company specializes in the development of sound-absorbing panel products.

We have over 10 years of experience in the field of sound-absorbing panels.

We have 4 production lines and can deliver products within 7 days.

Our annual production capacity is 1,000,000 square meters



# TEAM ACTIVITY



At MQ Acoustic, you can buy natural acoustic panels at an affordable price. While quality is of great importance, price is also very important! We deliver directly from the manufacturer to the customer, which means we don't have to deal with intermediaries. We apply bulk prices t