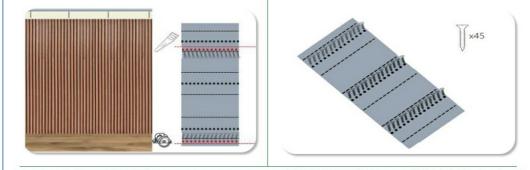

### STEP 4

The wall panels are then screwed onto the slatted frame.For each wall panel, wii 15 recommends 3 screws per row.