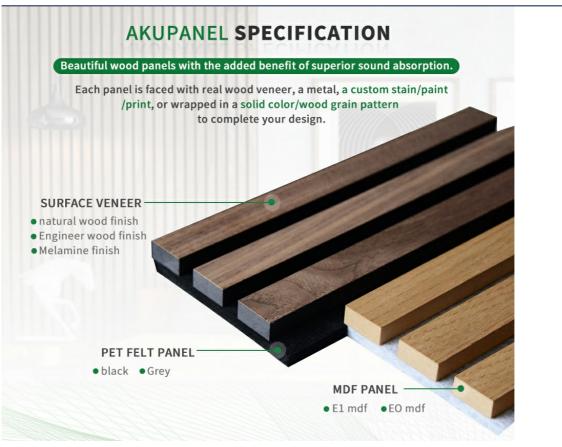

### **Product Specification**

Product Name:

• Warranty:

• Application:

• Finish:

• Pattern:

• Type: • Weight:

• Highlight:

• Design Style:

Wood Slat Acoustic Panel 1 Year • After-sale Service: Online Technical Support, Other • Project Solution Capability: 3D Model Design, Others Apartment, Bedroom, living Room Modern Standard Size: 2400/2700/3000\*600mm/ Customized • Polyester Thickness: 9mm/12mm Melamine, Veneer, HPL MDF 27mm, Edge To Edge 13mm / Customized Sound Absorption Acoustic Panel 12-15kg/pcs hpl acoustic wood slat panels, hpl wood slat acoustic panels,