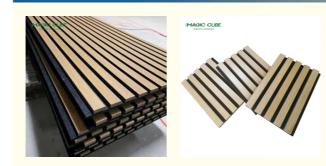

pieces
- Price: \$17.99/pieces 100-499 pieces • Packaging Details: Pallet and carton box

T/T

GUA

- Payment Terms:
- Supply Ability: 5000 Piece/Pieces per Month



### **Product Specification**

Product Name:

• Warranty:

• Application:

• Finish:

• Pattern:

• Type: • Weight:

• Highlight:

• Design Style:

Wood Slat Acoustic Panel 1 Year • After-sale Service: Online Technical Support, Other • Project Solution Capability: 3D Model Design, Others Apartment, Bedroom, living Room Modern Standard Size: 2400/2700/3000\*600mm/ Customized • Polyester Thickness: 9mm/12mm Melamine, Veneer, HPL MDF 27mm, Edge To Edge 13mm / Customized Sound Absorption Acoustic Panel 12-15kg/pcs hpl acoustic wood slat panels, hpl wood slat acoustic panels,

square acoustic wood slat panels



#### More Images







### **Products Description**

Modern Soundproof Wood Acoustic Panels are innovative interior building materials designed to enhance acoustic performance while adding a touch of elegance to any space. These panels are crafted from high-quality wood and engineered to reduce noise pollution, improve sound quality, and create a more comfortable and productive environment. Ideal for offices, homes, studios, theaters, and commercial spaces, these panels combine functionality with aesthetic appeal.

### **Key Features**

Superior Soundproofing: Effectively reduces noise transmission between rooms. Minimizes echo and reverberation, improving sound clarity. High-Quality Materials: Made from premium wood, ensuring durability and longevity. Eco-friendly and sustainable options available. Aesthe