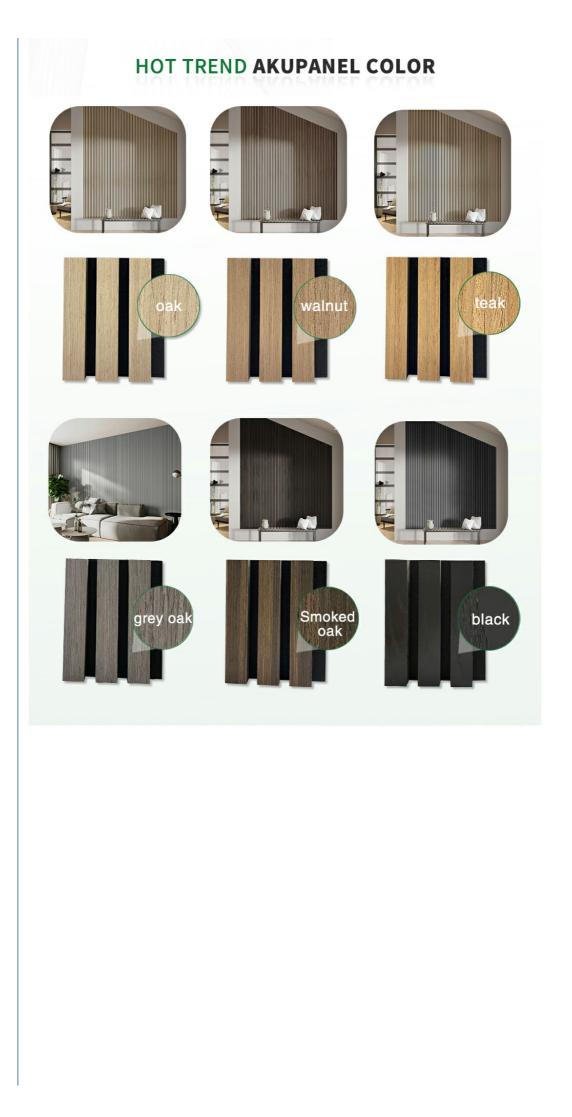

• Design Style:

Wood Slat Acoustic Panel 1 Year • After-sale Service: Online Technical Support, Other • Project Solution Capability: 3D Model Design, Others Apartment, Bedroom, living Room Modern Standard Size: 2400/2700/3000\*600mm/ Customized • Polyester Thickness: 9mm/12mm Melamine, Veneer, HPL MDF 27mm, Edge To Edge 13mm / Customized Sound Absorption Acoustic Panel 12-15kg/pcs hpl acoustic wood slat panels, hpl wood slat acoustic panels,