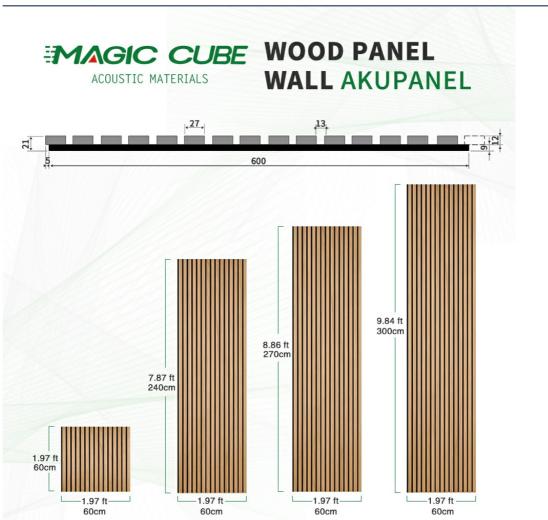

• Design Style:

Wood Slat Acoustic Panel 1 Year • After-sale Service: Online Technical Support, Other • Project Solution Capability: 3D Model Design, Others Apartment, Bedroom, living Room Modern Standard Size: 2400/2700/3000\*600mm/ Customized • Polyester Thickness: 9mm/12mm Melamine, Veneer, HPL MDF 27mm, Edge To Edge 13mm / Customized Sound Absorption Acoustic Panel 12-15kg/pcs hpl acoustic wood slat panels, hpl wood slat acoustic panels,