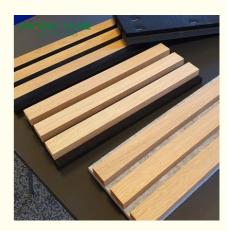

### **Details Images**

Contact us to get the most favorable price and free samples!

Our acoustic slat wood panels for walls and ceilings can quickly transform any modern space. Made from veneered lamella strips placed on an acoustic felt backing, these slatted wood wall panels are built to last.