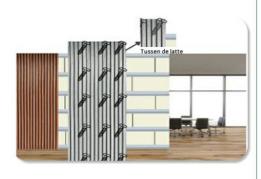

### **STEP 6**

If your wall is higher than 270cm, you can attachwall panels. Please note the follow -ing tips! It ishighly recommended to use a circular saw toshorten the edge of the siding by about 3mmso that the edge is absolutely flat. As a result, the seam will be minimal visible when placin-gtwwall panels. When you are sawing, you need to reinforce the area where you are sawing, andyou can do this by adding screws or staples aboveor below the area where you are sawing slats.

# STEP 7

To attach panels to the ceiling, the instruc -tionsare almost identical to those for attaching to thewall. See the tips below! Because we live on Earth, the law of gravi -tation applies here. Before attachingthe panels to the ceiling, it is highly recomm -endedto screw or staple the slats to the felt, at least 3 rows, as shown below. This prevents the panel from sinking