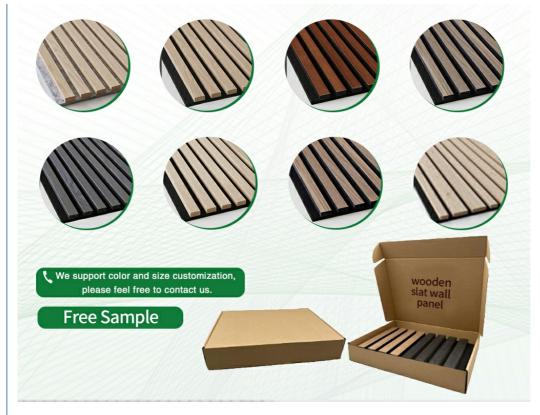

### **Details Images**

Contact us to get the most favorable price and free samples!

Our acoustic slat wood panels for walls and ceilings can quickly transform any modern space. Made from veneered lamella strips placed on an acoustic felt backing, these slatted wood wall panels are built to last.