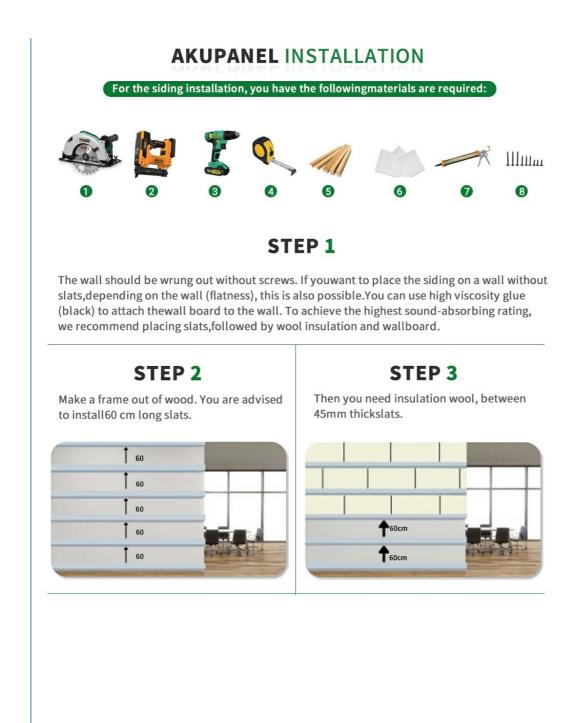

### **Details Images**

Contact us to get the most favorable price and free samples!

Our acoustic slat wood panels for walls and ceilings can quickly transform any modern space. Made from veneered lamella strips placed on an acoustic felt backing, these slatted wood wall panels are built to last.

The slat wall panel is easy to install yourself, instantly enhancing your bedroom, living room, or office into a refined, modern space.

### STEP 4

The wall panels are then screwed onto the slatted frame.For each wall panel, wii 15 recommends 3 screws per row.

# **STEP 5**

If one end of the wall is shorter than the width of the siding, we recommend using a board cutter tocut the siding along the slats to the width you need.