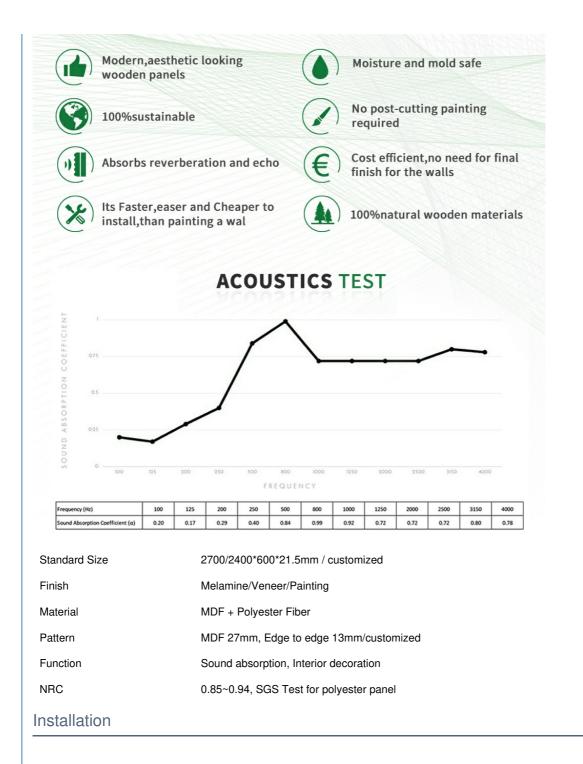

shes, colors, and textures to match any decor. Easy Installation: Lightweight and easy to install on walls or ceilings. Can be customized to fit specific dimensions and spaces. Versatile Applications: Suitable for residential, commercial, and industrial use.

Perfect for home theaters, recording studios, conference rooms, and more.

### **Details Images**







Contact us to get the most favorable price and free samples!

Our acoustic slat wood panels for walls and ceilings can quickly transform any modern space. Made from veneered lamella strips placed on an acoustic felt backing, these slatted wood wall panels are built to last.

The slat wall panel is easy to install yourself, instantly enhancing your bedroom, living room, or office into a refined, modern space.

### Specifications







### STEP 4

The wall panels are then screwed onto the slatted frame.For each wall panel, wii 15 recommends 3 screws per row.



### **STEP 6**

If your wall is higher than 270cm, you can attachwall panels. Please note the follow -ing tips! It ishighly recommended to use a circular saw toshorten the edge of the siding by about 3mmso that the edge is absolutely flat. As a result, the seam will be minimal visible when placin-gtwwall panels. When you are sawing, you need to reinforce the area where you are sawing, andyou can do this by adding screws or staples aboveor below the area where you are sawing slats.



# STEP 7

To attach panels to the ceiling, the instruc -tionsare almost identical to those for attaching to thewall. See the tips below! Because we live on Earth, the law of gravi