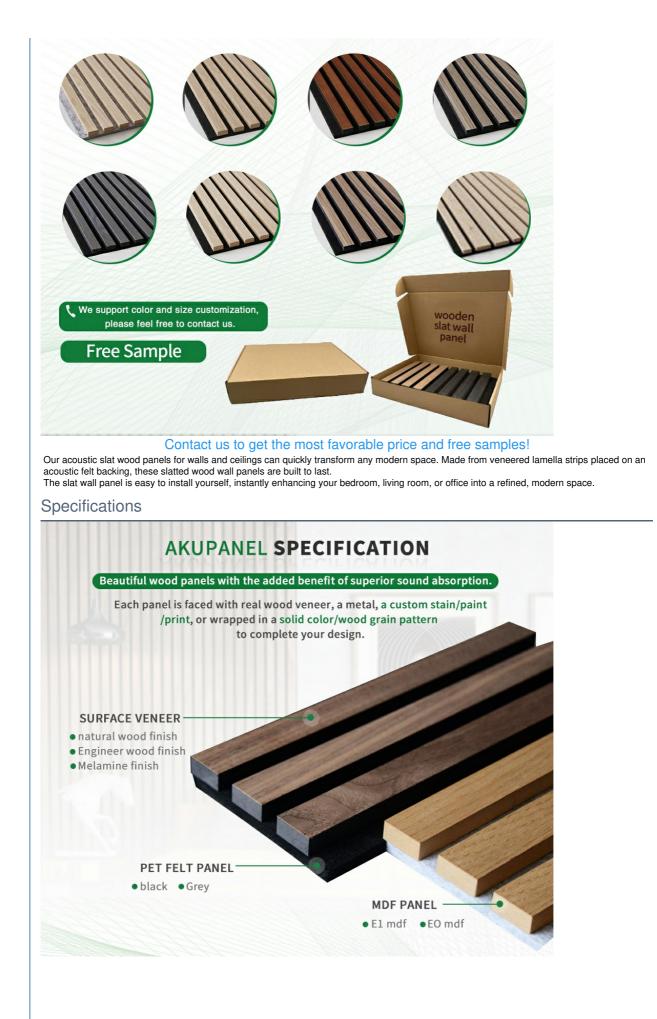

## **Product Specification**

| <ul> <li>Warranty:</li> </ul>            | 1 Year                                   |
|------------------------------------------|------------------------------------------|
| <ul> <li>After-sale Service:</li> </ul>  | Online Technical Support, Other          |
| Project Solution Capability:             | 3D Model Design, Others                  |
| <ul> <li>Application:</li> </ul>         | Apartment, Bedroom, living Room          |
| <ul> <li>Design Style:</li> </ul>        | Modern                                   |
| Product Name:                            | Wood Slat Acoustic Panel                 |
| <ul> <li>Standard Size:</li> </ul>       | 2400*600*21 Mm/ Customized               |
| <ul> <li>Polyester Thickness:</li> </ul> | 9mm/12mm                                 |
| • Finish:                                | Melamine, Veneer, HPL, Coating           |
| • Pattern:                               | MDF 27mm, Edge To Edge 13mm / Customized |
| • Туре:                                  | Sound Absorption Acoustic Panel          |
| • MOQ:                                   | 50 Square Meter                          |
| • Weight:                                | 26kg/pcs                                 |
| Highlight:                               | hpl acoustic wood slat panels,           |

The panels not only offer aesthetic refinement and superior acoustic dampening, but they are also produced using only environmentally friendly materials. All of the materials are sourced from certified sustainable sources— a complete environmentally friendly product.