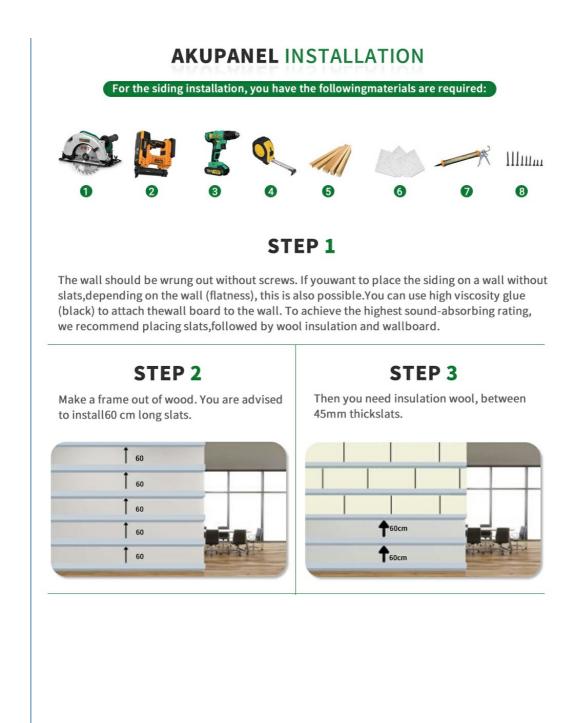

### More Images

Our acoustic wooden slat wall panels have been carefully designed to effortlessly transform any space, enhancing the surroundings both visually and acoustically. The wood panels help to create an environment that is not only quiet but beautifully contemporary, soothing and relaxing.

**Details Images** 

## STEP 4

The wall panels are then screwed onto the slatted frame.For each wall panel, wii 15 recommends 3 screws per row.

## **STEP 6**

If your wall is higher than 270cm, you can attachwall panels. Please note the follow -ing tips! It ishighly recommended to use a circular saw toshorten the edge of the siding by about 3mmso that the edge is absolutely flat. As a result, the seam will be minimal visible when placin-gtwwall panels. When you are sawing, you need to reinforce the area where you are sawing, andyou can do this by adding screws or staples aboveor below the area where you are sawing slats.

# **STEP 5**

If one end of the wall is shorter than the width of the siding, we recommend using a board cutter tocut the siding along the slats to the width you need.

**Company Profile** 