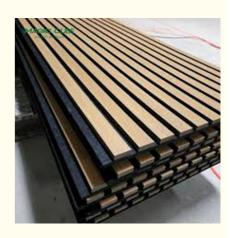

|
| Product Name:                            | Wood Slat Acoustic Panel                 |
| <ul> <li>Standard Size:</li> </ul>       | 2400*600*21 Mm/ Customized               |
| <ul> <li>Polyester Thickness:</li> </ul> | 9mm/12mm                                 |
| • Finish:                                | Melamine, Veneer, HPL, Coating           |
| • Pattern:                               | MDF 27mm, Edge To Edge 13mm / Customized |
| • Туре:                                  | Sound Absorption Acoustic Panel          |
| • MOQ:                                   | 50 Square Meter                          |
| • Weight:                                | 26kg/pcs                                 |
| Highlight:                               | hpl acoustic wood slat panels,           |



### More Images





Our acoustic wooden slat wall panels have been carefully designed to effortlessly transform any space, enhancing the surroundings both visually and acoustically. The wood panels help to create an environment that is not only quiet but beautifully contemporary, soothing and relaxing.

The panels not only offer aesthetic refinement and superior acoustic dampening, but they are also produced using only environmentally friendly materials. All of the materials are sourced from certified sustainable sources— a complete environmentally friendly product.

**Details Images** 











## STEP 4

The wall panels are then screwed onto the slatted frame.For each wall panel, wii 15 recommends 3 screws per row.



## **STEP 6**

If your wall is higher than 270cm, you can attachw