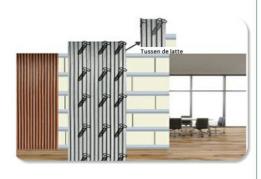

## STEP 4

The wall panels are then screwed onto the slatted frame.For each wall panel, wii 15 recommends 3 screws per row.

## **STEP 6**

If your wall is higher than 270cm, you can attachwall panels. Please note the follow -ing tips! It ishighly recommended to use a circular saw toshorten the edge of the siding by about 3mmso that the edge is absolutely flat. As a result, the seam will be minimal visible when placin-gtwwall panels. When you are sawing, you need to reinforce the area where you are sawing, andyou can do this by adding screws or staples aboveor below the area where you are sawing slats.