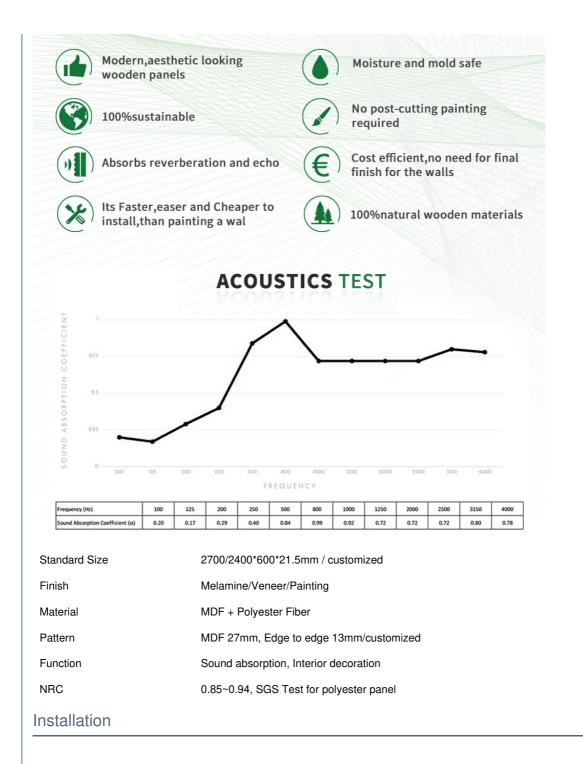

## **Product Specification**

| <ul> <li>Warranty:</li> </ul>            | 1 Year                                   |
|------------------------------------------|------------------------------------------|
| <ul> <li>After-sale Service:</li> </ul>  | Online Technical Support, Other          |
| Project Solution Capability:             | 3D Model Design, Others                  |
| <ul> <li>Application:</li> </ul>         | Apartment, Bedroom, living Room          |
| <ul> <li>Design Style:</li> </ul>        | Modern                                   |
| Product Name:                            | Wood Slat Acoustic Panel                 |
| <ul> <li>Standard Size:</li> </ul>       | 2400*600*21 Mm/ Customized               |
| <ul> <li>Polyester Thickness:</li> </ul> | 9mm/12mm                                 |
| • Finish:                                | Melamine, Veneer, HPL, Coating           |
| • Pattern:                               | MDF 27mm, Edge To Edge 13mm / Customized |
| • Туре:                                  | Sound Absorption Acoustic Panel          |
| • MOQ:                                   | 50 Square Meter                          |
| • Weight:                                | 26kg/pcs                                 |
| Highlight:                               | hpl acoustic wood slat panels,           |