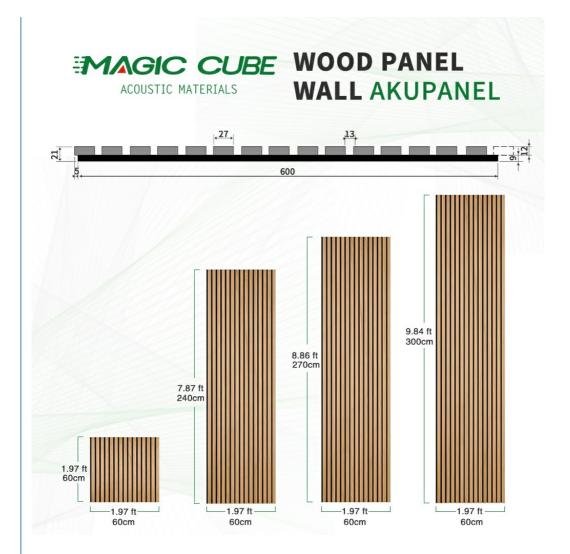

## **Product Specification**

| <ul> <li>Warranty:</li> </ul>            | 1 Year                                   |
|------------------------------------------|------------------------------------------|
| <ul> <li>After-sale Service:</li> </ul>  | Online Technical Support, Other          |
| Project Solution Capability:             | 3D Model Design, Others                  |
| <ul> <li>Application:</li> </ul>         | Apartment, Bedroom, living Room          |
| <ul> <li>Design Style:</li> </ul>        | Modern                                   |
| Product Name:                            | Wood Slat Acoustic Panel                 |
| <ul> <li>Standard Size:</li> </ul>       | 2400*600*21 Mm/ Customized               |
| <ul> <li>Polyester Thickness:</li> </ul> | 9mm/12mm                                 |
| • Finish:                                | Melamine, Veneer, HPL, Coating           |
| • Pattern:                               | MDF 27mm, Edge To Edge 13mm / Customized |
| • Туре:                                  | Sound Absorption Acoustic Panel          |
| • MOQ:                                   | 50 Square Meter                          |
| • Weight:                                | 26kg/pcs                                 |
| Highlight:                               | hpl acoustic wood slat panels,           |