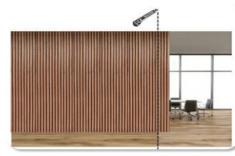

## **STEP 6**

If your wall is higher than 270cm, you can attachwall panels. Please note the follow -ing tips! It ishighly recommended to use a circular saw toshorten the edge of the siding by about 3mmso that the edge is absolutely flat. As a result, the seam will be minimal visible when placin-gtwwall panels. When you are sawing, you need to reinforce the area where you are sawing, andyou can do this by adding screws or staples aboveor below the area where you are sawing slats.

### Can I cut the panels?

Yes, absolutely. The panels are easy to cut using a handsaw or a circular saw. Simply measure twice and cut once!