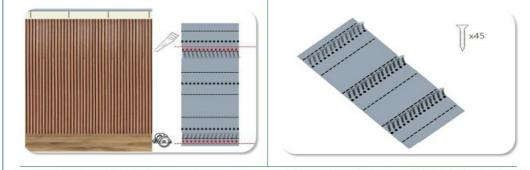

## STEP 4

The wall panels are then screwed onto the slatted frame.For each wall panel, wii 15 recommends 3 screws per row.

# **STEP 5**

If one end of the wall is shorter than the width of the siding, we recommend using a board cutter tocut the siding along the slats to the width you need.

**Company Profile** 