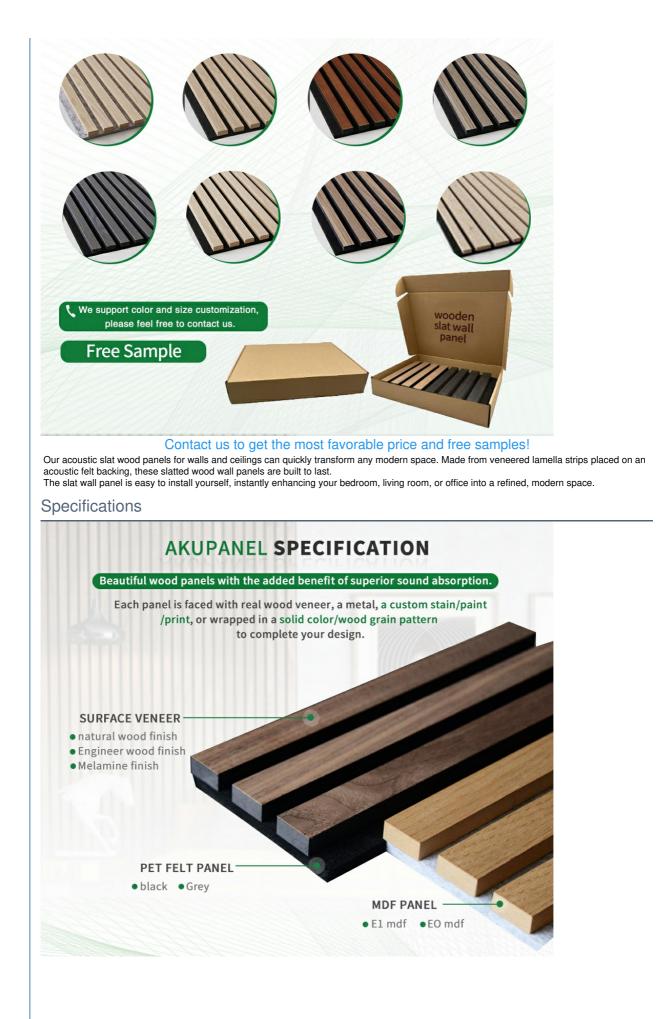

## **Product Specification**

| <ul> <li>Warranty:</li> </ul>            | 1 Year                                   |
|------------------------------------------|------------------------------------------|
| After-sale Service:                      | Online Technical Support, Other          |
| Project Solution Capability:             | 3D Model Design, Others                  |
| <ul> <li>Application:</li> </ul>         | Apartment, Bedroom, living Room          |
| <ul> <li>Design Style:</li> </ul>        | Modern                                   |
| <ul> <li>Product Name:</li> </ul>        | Wood Slat Acoustic Panel                 |
| <ul> <li>Standard Size:</li> </ul>       | 2400*600*21 Mm/ Customized               |
| <ul> <li>Polyester Thickness:</li> </ul> | 9mm/12mm                                 |
| • Finish:                                | Melamine, Veneer, HPL, Coating           |
| • Pattern:                               | MDF 27mm, Edge To Edge 13mm / Customized |
| • Type:                                  | Sound Absorption Acoustic Panel          |
| • MOQ:                                   | 50 Square Meter                          |
| • Weight:                                | 26kg/pcs                                 |
| Highlight:                               | pet acoustic wood slat panels,           |

### More Images

Our acoustic wooden slat wall panels have been carefully designed to effortlessly transform any space, enhancing the surroundings both visually and acoustically. The wood panels help to create an environment that is not only quiet but beautifully contemporary, soothing and relaxing.

The panels not only offer aesthetic refinement and superior acoustic dampening, but they are also produced using only environmentally friendly materials. All of the materials are sourced from certified sustainable sources— a complete environmentally friendly product.