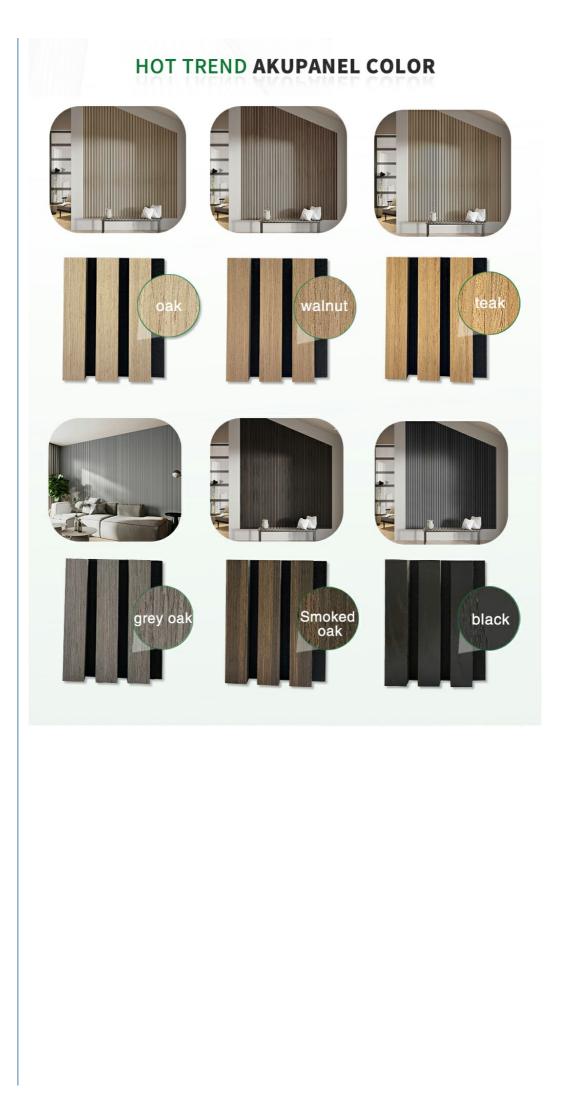

### More Images

Our acoustic wooden slat wall panels have been carefully designed to effortlessly transform any space, enhancing the surroundings both visually and acoustically. The wood panels help to create an environment that is not only quiet but beautifully contemporary, soothing and relaxing.