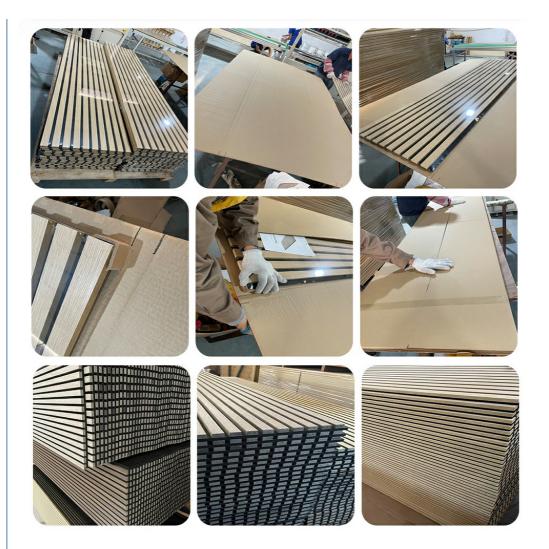

ll be minimal visible when placin-gtwwall panels. When you are sawing, you need to reinforce the area where you are sawing, andyou can do this by adding screws or staples aboveor below the area where you are sawing slats.



# STEP 7

To attach panels to the ceiling, the instruc -tionsare almost identical to those for attaching to thewall. See the tips below! Because we live on Earth, the law of gravi -tation applies here. Before attachingthe panels to the ceiling, it is highly recomm -endedto screw or staple the slats to the felt, at least 3 rows, as shown below. This prevents the panel from sinking



Packing & Delivery

# **STEP 5**

If one end of the wall is shorter than the width of the siding, we recommend using a board cutter tocut the siding along the slats to the width you need.



**Company Profile** 

# **ABOUT** US



## Why Choose To Join MQ

We are the most innovative manufacturer in the industry in China.

Our team of global professional engineers and consultants are highly qualified.

Our company specializes in the development of sound-absorbing panel products.

We have over 10 years of experience in the field of sound-absorbing panels.

We have 4 production lines and can deliver products within 7 days.

Our annual production capacity is 1,000,000 square meters



# TEAM ACTIVITY



At MQ Acoustic, you can buy your natural acoustic panels at an affordable price. While quality is of great importance, price is also very important! We deliver directly from the manufacturer to the customer, which means we don't have to deal with intermediaries. We apply bulk pri