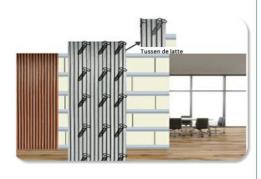

## **STEP 6**

If your wall is higher than 270cm, you can attachwall panels. Please note the follow -ing tips! It ishighly recommended to use a circular saw toshorten the edge of the siding by about 3mmso that the edge is absolutely flat. As a result, the seam will be minimal visible when placin-gtwwall panels. When you are sawing, you need to reinforce the area where you are sawing, andyou can do this by adding screws or staples aboveor below the area where you are sawing slats.