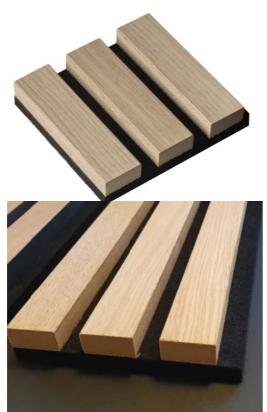

### More Images

Our acoustic wooden slat wall panels have been carefully designed to effortlessly transform any space, enhancing the surroundings both visually and acoustically. The wood panels help to create an environment that is not only quiet but beautifully contemporary, soothing and relaxing.

The panels not only offer aesthetic refinement and superior acoustic dampening, but they are also produced using only environmentally friendly materials. All of the materials are sourced from certified sustainable sources— a complete environmentally friendly product.