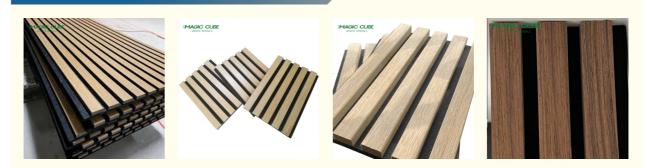

roduct Name:</li> </ul>        | Wood Slat Acoustic Panel                 |
| <ul> <li>Standard Size:</li> </ul>       | 2400*600*21 Mm/ Customized               |
| <ul> <li>Polyester Thickness:</li> </ul> | 9mm/12mm                                 |
| • Finish:                                | Melamine, Veneer, HPL, Coating           |
| • Pattern:                               | MDF 27mm, Edge To Edge 13mm / Customized |
| • Type:                                  | Sound Absorption Acoustic Panel          |
| • MOQ:                                   | 50 Square Meter                          |
| • Weight:                                | 26kg/pcs                                 |
| Highlight:                               | pet acoustic wood slat panels,           |



### More Images





Our acoustic wooden slat wall panels have been carefully designed to effortlessly transform any space, enhancing the surroundings both visually and acoustically. The wood panels help to create an environment that is not only quiet but beautifully contemporary, soothing and relaxing.

The panels not only offer aesthetic refinement and superior acoustic dampening, but they are also produced using only environmentally friendly materials. All of the materials are sourced from certified sustainable sources— a complete environmentally friendly product.

**Details Images** 











# STEP 4

The wall panels are then screwed onto the slatted frame.For each wall panel, wii 15 recommends 3 screws per row.



## **STEP 6**

If your wall is higher than 270cm, you can attachwall panels. Please n