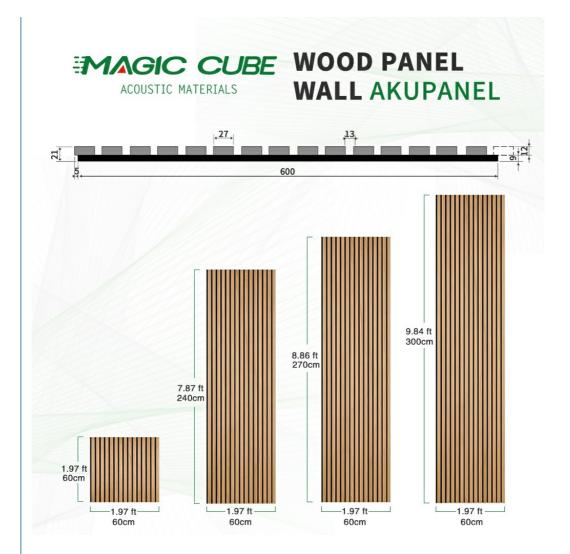

## **Product Specification**

| <ul> <li>Warranty:</li> </ul>            | 1 Year                                   |
|------------------------------------------|------------------------------------------|
| After-sale Service:                      | Online Technical Support, Other          |
| Project Solution Capability:             | 3D Model Design, Others                  |
| <ul> <li>Application:</li> </ul>         | Apartment, Bedroom, living Room          |
| <ul> <li>Design Style:</li> </ul>        | Modern                                   |
| <ul> <li>Product Name:</li> </ul>        | Wood Slat Acoustic Panel                 |
| <ul> <li>Standard Size:</li> </ul>       | 2400*600*21 Mm/ Customized               |
| <ul> <li>Polyester Thickness:</li> </ul> | 9mm/12mm                                 |
| • Finish:                                | Melamine, Veneer, HPL, Coating           |
| • Pattern:                               | MDF 27mm, Edge To Edge 13mm / Customized |
| • Type:                                  | Sound Absorption Acoustic Panel          |
| • MOQ:                                   | 50 Square Meter                          |
| • Weight:                                | 26kg/pcs                                 |
| Highlight:                               | pet acoustic wood slat panels,           |