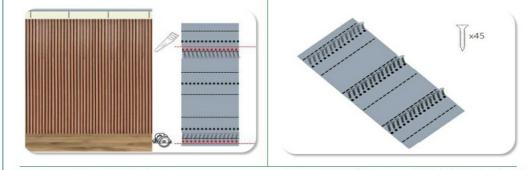

# STEP 4

The wall panels are then screwed onto the slatted frame.For each wall panel, wii 15 recommends 3 screws per row.