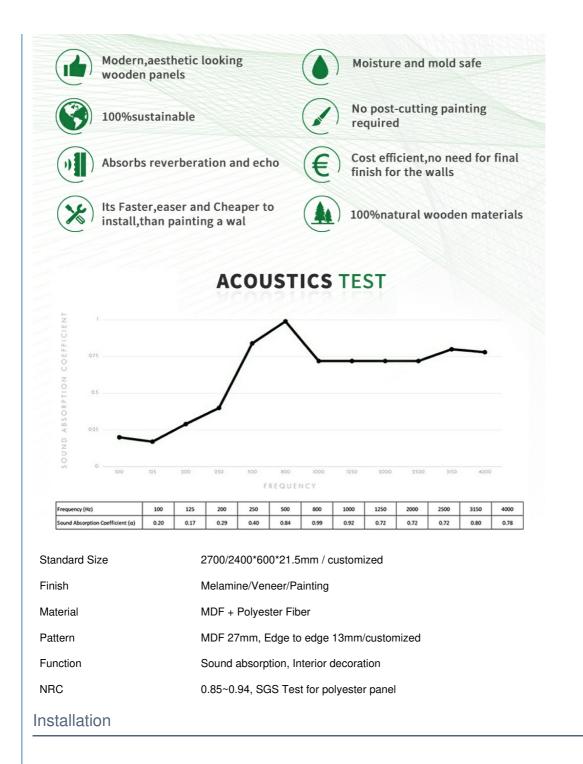

## **Product Specification**

| <ul> <li>Warranty:</li> </ul>            | 1 Year                                   |
|------------------------------------------|------------------------------------------|
| After-sale Service:                      | Online Technical Support, Other          |
| Project Solution Capability:             | 3D Model Design, Others                  |
| <ul> <li>Application:</li> </ul>         | Apartment, Bedroom, living Room          |
| <ul> <li>Design Style:</li> </ul>        | Modern                                   |
| <ul> <li>Product Name:</li> </ul>        | Wood Slat Acoustic Panel                 |
| <ul> <li>Standard Size:</li> </ul>       | 2400*600*21 Mm/ Customized               |
| <ul> <li>Polyester Thickness:</li> </ul> | 9mm/12mm                                 |
| • Finish:                                | Melamine, Veneer, HPL, Coating           |
| • Pattern:                               | MDF 27mm, Edge To Edge 13mm / Customized |
| • Type:                                  | Sound Absorption Acoustic Panel          |
| • MOQ:                                   | 50 Square Meter                          |
| • Weight:                                | 26kg/pcs                                 |
| Highlight:                               | pet acoustic wood slat panels,           |

The panels not only offer aesthetic refinement and superior acoustic dampening, but they are also produced using only environmentally friendly materials. All of the materials are sourced from certified sustainable sources— a complete environmentally friendly product.