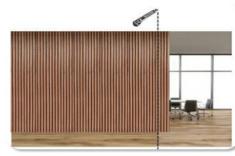

# **STEP 5**

If one end of the wall is shorter than the width of the siding, we recommend using a board cutter tocut the siding along the slats to the width you need.

**Company Profile** 