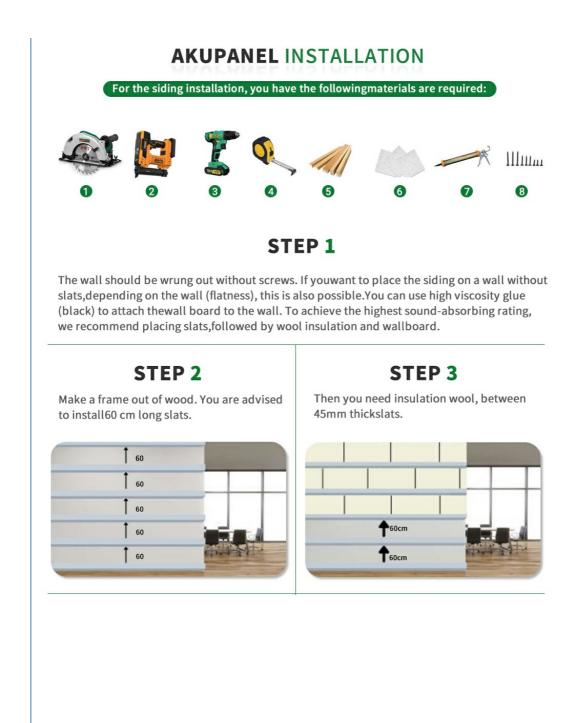

# STEP 4

The wall panels are then screwed onto the slatted frame.For each wall panel, wii 15 recommends 3 screws per row.

## **STEP 6**

If your wall is higher than 270cm, you can attachwall panels. Please note the follow -ing tips! It ishighly recommended to use a circular saw toshorten the edge of the siding by about 3mmso that the edge is absolutely flat. As a result, the seam will be minimal visible when placin-gtwwall panels. When you are sawing, you need to reinforce the area where you are sawing, andyou can do this by adding screws or staples aboveor below the area where you are sawing slats.