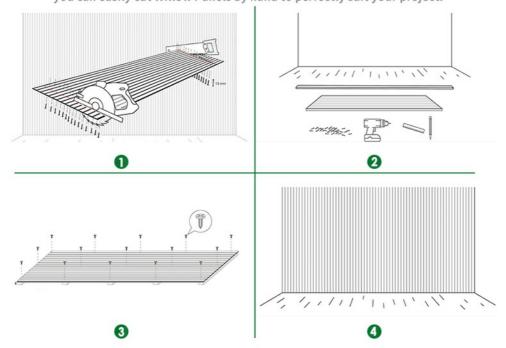

# Installation

# **About Installation**

# **FULLY CUSTOMIZABLE**

Make it YoursFrom headboards, to TV walls, and anything in between, you can easily cut Willow Panels by hand to perfectly suit your project.

**Easy installation**: This is a stunning, easy to install wood strip decorative wall and ceiling panel which boasts class A sound absorption. Modern styling personified in every way - streamlined, contemporary looks with the added benefit of acoustic insulation.

# What do I need for installation?

For installation, you will need a drill and any appropriate fastening hardware. For example, if you're mounting into drywall (rather than studs), you'll want to purchase drywall anchors with the appropriate screws. Please note screws are not included withthe panel.

### Can I cut the panels?

Yes, absolutely. The panels are easy to cut using a handsaw or a circular saw. Simply measure twice and cut once!