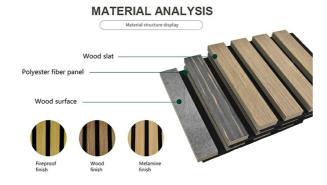

# Materials

Acoustic wall panels are made of durable materials that are resistant to wear and damage. Here are some commonly used materials for acoustic panels and their durability:MDF panels are made from finely chopped wood fibers that are compressed with glue and covered with foil. Below are some.

# Specifications

Standard Size 2700/2400\*600\*21.5mm / customized

Finish Melamine/Veneer/Painting

MDF + Polyester Fiber Material

Pattern MDF 27mm, Edge to edge 13mm/customized

Function Sound absorption, Interior decoration