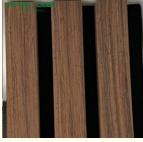

• Product Name: Wood Slat Acoustic Panel 2400\*600\*21 Mm/ Customized Standard Size:

Polyester Thickness: 9mm/12mm

· Finish: Melamine, Veneer, HPL, Coating Pattern: MDF 27mm, Edge To Edge 13mm /

Sound Absorption Acoustic Panel • Type:

# Materials

Acoustic wall panels are made of durable materials that are resistant to wear and damage. Here are some commonly used materials for acoustic panels and their durability:MDF panels are made from finely chopped wood fibers that are compressed with glue and covered with foil. Below are some.

# Specifications

Standard Size 2700/2400\*600\*21.5mm / customized

Finish Melamine/Veneer/Painting

MDF + Polyester Fiber Material

Pattern MDF 27mm, Edge to edge 13mm/customized

Function Sound absorption, Interior decoration