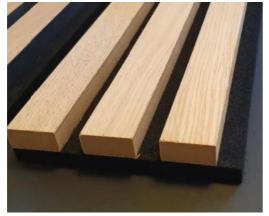

# **Products Description**

Acoustic wall panels in natural oak.
The acoustic panel can be used to create beautiful slat walls that give a modern look to the space. The panel is soundproof and eliminates echo, which dramatically improves the acoustics in the room.

# Materials

Acoustic wall panels are made of durable materials that are resistant to wear and damage. Here are some commonly used materials for acoustic panels and their durability:MDF panels are made from finely chopped wood fibers that are compressed with glue and covered with foil. Below are some.

# Specifications

Standard Size 2700/2400\*600\*21.5mm / customized

Finish Melamine/Veneer/Painting

MDF + Polyester Fiber Material

Pattern MDF 27mm, Edge to edge 13mm/customized

Function Sound absorption, Interior decoration