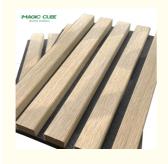

• Product Name: Wood Slat Acoustic Panel 2400\*600\*21 Mm/ Customized Standard Size:

Polyester Thickness: 9mm/12mm

· Finish: Melamine, Veneer, HPL, Coating Pattern: MDF 27mm, Edge To Edge 13mm /

Sound Absorption Acoustic Panel • Type:

# Materials

Acoustic wall panels are made of durable materials that are resistant to wear and damage. Here are some commonly used materials for acoustic panels and their durability:MDF panels are made from finely chopped wood fibers that are compressed with glue and covered with foil. Below are some.

# Specifications

Standard Size 2700/2400\*600\*21.5mm / customized

Finish Melamine/Veneer/Painting

MDF + Polyester Fiber Material

Pattern MDF 27mm, Edge to edge 13mm/customized

Function Sound absorption, Interior decoration