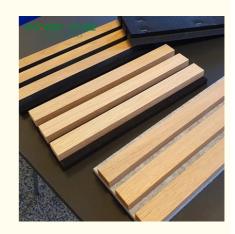

• Product Name: Wood Slat Acoustic Panel 2400\*600\*21 Mm/ Customized Standard Size:

Polyester Thickness: 9mm/12mm

· Finish: Melamine, Veneer, HPL, Coating Pattern: MDF 27mm, Edge To Edge 13mm /

Sound Absorption Acoustic Panel • Type:

# Materials

Acoustic wall panels are made of durable materials that are resistant to wear and damage. Here are some commonly used materials for acoustic panels and their durability:MDF panels are made from finely chopped wood fibers that are compressed with glue and covered with foil. Below are some.

# Specifications

Standard Size 2700/2400\*600\*21.5mm / customized

Finish Melamine/Veneer/Painting

MDF + Polyester Fiber Material

Pattern MDF 27mm, Edge to edge 13mm/customized

Function Sound absorption, Interior decoration