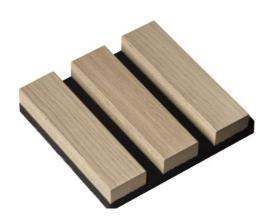

# **Products Description**

Acoustic wall panels in natural oak.
The acoustic panel can be used to create beautiful slat walls that give a modern look to the space. The panel is soundproof and eliminates echo, which dramatically improves the acoustics in the room.

# Materials

Acoustic wall panels are made of durable materials that are resistant to wear and damage. Here are some commonly used materials for acoustic panels and their durability:MDF panels are made from finely chopped wood fibers that are compressed with glue and covered with foil. Below are some.

# Specifications

Standard Size 2700/2400\*600\*21.5mm / customized

Finish Melamine/Veneer/Painting

MDF + Polyester Fiber Material

Pattern MDF 27mm, Edge to edge 13mm/customized

Function Sound absorption, Interior decoration