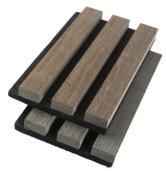

# More Images

# **Products Description**

Acoustic wall panels in natural oak.
The acoustic panel can be used to create beautiful slat walls that give a modern look to the space. The panel is soundproof and eliminates echo, which dramatically improves the acoustics in the room.