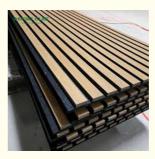

# More Images

# **Products Description**

Acoustic wall panels in natural oak.
The acoustic panel can be used to create beautiful slat walls that give a modern look to the space. The panel is soundproof and eliminates echo, which dramatically improves the acoustics in the room.