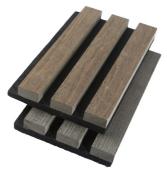

## Specifications

2700/2400\*600\*21.5mm / customized Standard Size

Finish Melamine/Veneer/Painting

MDF + Polyester Fiber Material

Pattern MDF 27mm, Edge to edge 13mm/customized

Function Sound absorption, Interior decoration