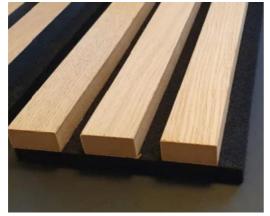

# **Products Description**

Acoustic wall panels in natural oak.
The acoustic panel can be used to create beautiful slat walls that give a modern look to the space. The panel is soundproof and eliminates echo, which dramatically improves the acoustics in the room.

### Contact us to get the most favorable price and free samples!

Our acoustic slat wood panels for walls and ceilings can quickly transform any modern space. Made from veneered lamella strips placed on an acoustic felt backing, these slatted wood wall panels are built to last.