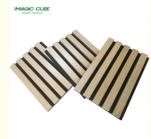

# **Products Description**

Acoustic wall panels in natural oak.
The acoustic panel can be used to create beautiful slat walls that give a modern look to the space. The panel is soundproof and eliminates echo, which dramatically improves the acoustics in the room.

## Specifications

2700/2400\*600\*21.5mm / customized Standard Size

Finish Melamine/Veneer/Painting

MDF + Polyester Fiber Material

Pattern MDF 27mm, Edge to edge 13mm/customized

Function Sound absorption, Interior decoration