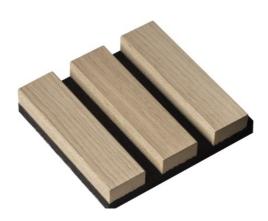

# **Products Description**

Acoustic wall panels in natural oak.
The acoustic panel can be used to create beautiful slat walls that give a modern look to the space. The panel is soundproof and eliminates echo, which dramatically improves the acoustics in the room.

## Specifications

2700/2400\*600\*21.5mm / customized Standard Size

Finish Melamine/Veneer/Painting

MDF + Polyester Fiber Material

Pattern MDF 27mm, Edge to edge 13mm/customized

Function Sound absorption, Interior decoration