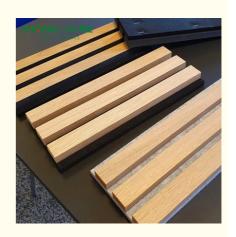

# **Products Description**

Acoustic wall panels in natural oak.
The acoustic panel can be used to create beautiful slat walls that give a modern look to the space. The panel is soundproof and eliminates echo, which dramatically improves the acoustics in the room.

## Specifications

2700/2400\*600\*21.5mm / customized Standard Size

Finish Melamine/Veneer/Painting

MDF + Polyester Fiber Material

Pattern MDF 27mm, Edge to edge 13mm/customized

Function Sound absorption, Interior decoration