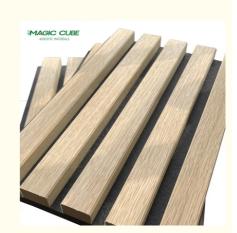

# **Products Description**

Acoustic wall panels in natural oak.
The acoustic panel can be used to create beautiful slat walls that give a modern look to the space. The panel is soundproof and eliminates echo, which dramatically improves the acoustics in the room.

## Specifications

2700/2400\*600\*21.5mm / customized Standard Size

Finish Melamine/Veneer/Painting

MDF + Polyester Fiber Material

Pattern MDF 27mm, Edge to edge 13mm/customized

Function Sound absorption, Interior decoration