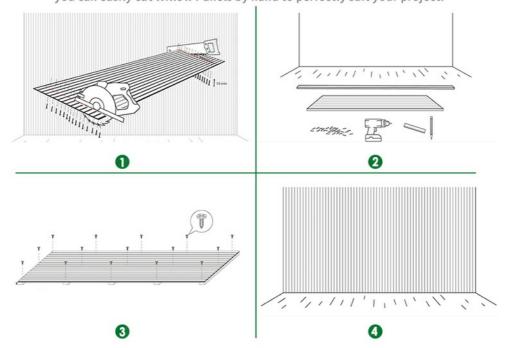

# **About Installation**

### **FULLY CUSTOMIZABLE**

Make it YoursFrom headboards, to TV walls, and anything in between, you can easily cut Willow Panels by hand to perfectly suit your project.

**Easy installation**: This is a stunning, easy to install wood strip decorative wall and ceiling panel which boasts class A sound absorption. Modern styling personified in every way - streamlined, contemporary looks with the added benefit of acoustic insulation.

#### What do I need for installation?

For installation, you will need a drill and any appropriate fastening hardware. For example, if you're mounting into drywall (rather than studs), you'll want to purchase drywall anchors with the appropriate screws. Please note screws are not included withthe panel.

#### Can I cut the panels?

Yes, absolutely. The panels are easy to cut using a handsaw or a circular saw. Simply measure twice and cut once!