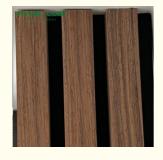

# **Products Description**

Acoustic wall panels in natural oak.
The acoustic panel can be used to create beautiful slat walls that give a modern look to the space. The panel is soundproof and eliminates echo, which dramatically improves the acoustics in the room.

## Specifications

2700/2400\*600\*21.5mm / customized Standard Size

Finish Melamine/Veneer/Painting

MDF + Polyester Fiber Material

Pattern MDF 27mm, Edge to edge 13mm/customized

Function Sound absorption, Interior decoration