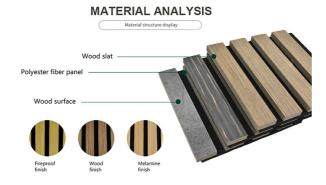

### Materials

Acoustic wall panels are made of durable materials that are resistant to wear and damage. Here are some commonly used materials for acoustic panels and their durability: MDF panels are made from finely chopped wood fibers that are compressed with glue and covered with foil. Below are some

## Specifications

2700/2400\*600\*21.5mm / customized Standard Size

Finish Melamine/Veneer/Painting

MDF + Polyester Fiber Material

Pattern MDF 27mm, Edge to edge 13mm/customized

Function Sound absorption, Interior decoration