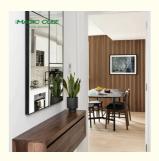

# **Products Description**

Acoustic wall panels in natural oak.
The acoustic panel can be used to create beautiful slat walls that give a modern look to the space. The panel is soundproof and eliminates echo, which dramatically improves the acoustics in the room.

The slat wall panel is easy to install yourself, instantly enhancing your bedroom, living room, or office into a refined, modern space.

- 1. Stable product quality and complaints.
- 2. Standard products, available for stock.
- 3. Functional products with sound absorption, strong decorative.
- 4. Wide range of applications:suitable for both house and industry decoration.
- 5. Applicable website sales and distributor channel sales