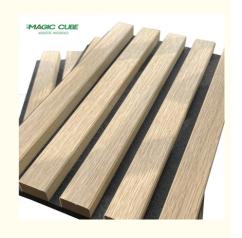

## **Products Description**

Acoustic wall panels in natural oak.
The acoustic panel can be used to create beautiful slat walls that give a modern look to the space. The panel is soundproof and eliminates echo, which dramatically improves the acoustics in the room.

### Materials

Acoustic wall panels are made of durable materials that are resistant to wear and damage. Here are some commonly used materials for acoustic panels and their durability: MDF panels are made from finely chopped wood fibers that are compressed with glue and covered with foil. Below are some pictures.