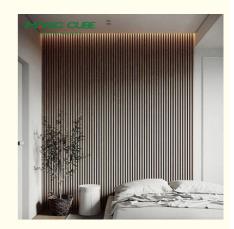

## **Products Description**

Acoustic wall panels in natural oak.
The acoustic panel can be used to create beautiful slat walls that give a modern look to the space. The panel is soundproof and eliminates echo, which dramatically improves the acoustics in the room.

### Contact us to get the most favorable price and free samples!

Our acoustic slat wood panels for walls and ceilings can quickly transform any modern space. Made from veneered lamella strips placed on an acoustic felt backing, these slatted wood wall panels are built to last.

The slat wall panel is easy to install yourself, instantly enhancing your bedroom, living room, or office into a refined, modern space.

- 1. Stable product quality and zero complaints.
- 2. Standard products, available for stock.
- 3. Functional products with sound absorption, strong decorative.