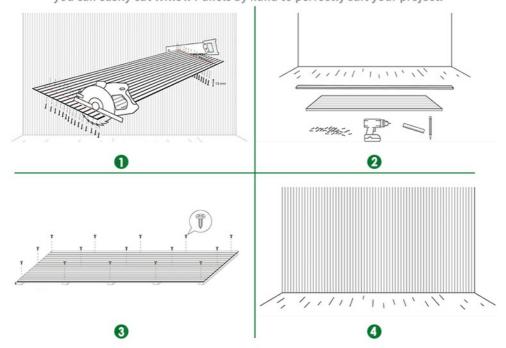

### Installation

## **About Installation**

### **FULLY CUSTOMIZABLE**

Make it YoursFrom headboards, to TV walls, and anything in between, you can easily cut Willow Panels by hand to perfectly suit your project.

**Easy installation**: This is a stunning, easy to install wood strip decorative wall and ceiling panel which boasts class A sound absorption. Modern styling personified in every way - streamlined, contemporary looks with the added benefit of acoustic insulation.

### What do I need for installation?

For installation, you will need a drill and any appropriate fastening hardware. For example, if you're mounting into drywall (rather than studs), you'll want to purchase drywall anchors with the appropriate screws. Please note screws are not included withthe panel.

#### Can I cut the panels?

Yes, absolutely. The panels are easy to cut using a handsaw or a circular saw. Simply measure twice and cut once!