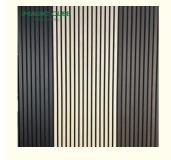

• Design Style: Modern

Product Name: Wood Slat Acoustic Panel
 Standard Size: 2400\*600\*21 Mm/ Customized

Polyester Thickness: 9mm/12mm

Finish: Melamine, Veneer, HPL, Coating
 Pattern: MDF 27mm, Edge To Edge 13mm /

### Specifications

Standard Size 2700/2400\*600\*21.5mm / customized

Finish Melamine/Veneer/Painting

MDF + Polyester Fiber Material

Pattern MDF 27mm, Edge to edge 13mm/customized

Function Sound absorption, Interior decoration