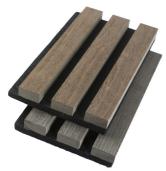

### Materials

Acoustic wall panels are made of durable materials that are resistant to wear and damage. Here are some commonly used materials for acoustic panels and their durability: MDF panels are made from finely chopped wood fibers that are compressed with glue and covered with foil. Below are some pictures.