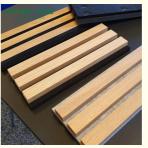

### Materials

Acoustic wall panels are made of durable materials that are resistant to wear and damage. Here are some commonly used materials for acoustic panels and their durability: MDF panels are made from finely chopped wood fibers that are compressed with glue and covered with foil. Below are some pictures.