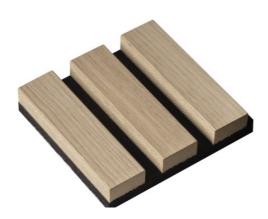

## **Products Description**

Acoustic wall panels in natural oak.
The acoustic panel can be used to create beautiful slat walls that give a modern look to the space. The panel is soundproof and eliminates echo, which dramatically improves the acoustics in the room.

### Materials

Acoustic wall panels are made of durable materials that are resistant to wear and damage. Here are some commonly used materials for acoustic panels and their durability: MDF panels are made from finely chopped wood fibers that are compressed with glue and covered with foil. Below are some pictures.