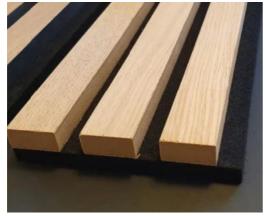

### Materials

Acoustic wall panels are made of durable materials that are resistant to wear and damage. Here are some commonly used materials for acoustic panels and their durability: MDF panels are made from finely chopped wood fibers that are compressed with glue and covered with foil. Below are some pictures.

### Specifications

Standard Size 2700/2400\*600\*21.5mm / customized

Finish Melamine/Veneer/Painting

MDF + Polyester Fiber Material

Pattern MDF 27mm, Edge to edge 13mm/customized

Function Sound absorption, Interior decoration