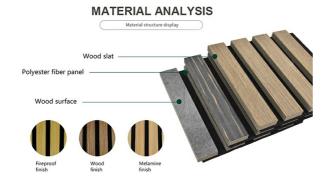

### Materials

Acoustic wall panels are made of durable materials that are resistant to wear and damage. Here are some commonly used materials for acoustic panels and their durability: MDF panels are made from finely chopped wood fibers that are compressed with glue and covered with foil. Below are some pictures.

### Specifications

Standard Size 2700/2400\*600\*21.5mm / customized

Finish Melamine/Veneer/Painting

MDF + Polyester Fiber Material

Pattern MDF 27mm, Edge to edge 13mm/customized

Function Sound absorption, Interior decoration