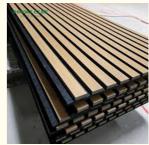

### Materials

Acoustic wall panels are made of durable materials that are resistant to wear and damage. Here are some commonly used materials for acoustic panels and their durability: MDF panels are made from finely chopped wood fibers that are compressed with glue and covered with foil. Below are some pictures.