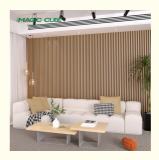

# **Bedroom Coating Finish Acupanel Contemporary Oak Grey Felt Acoustic Wood Wall Panels**

# **Products Description**

Acoustic wall panels in natural oak.
The acoustic panel can be used to create beautiful slat walls that give a modern look to the space. The panel is soundproof and eliminates echo, which dramatically improves the acoustics in the room.

The slat wall panel is easy to install yourself, instantly enhancing your bedroom, living room, or office into a refined, modern space.

- 1. Stable product quality and zero complaints.
- 2. Standard products, available for stock.
- 3. Functional products with sound absorption, strong decorative.
- 4. Wide range of applications:suitable for both house and industry decoration.
- 5. Applicable website sales and distributor channel sales