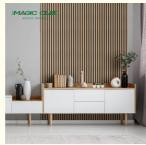

# **Products Description**

Acoustic wall panels in natural oak.
The acoustic panel can be used to create beautiful slat walls that give a modern look to the space. The panel is soundproof and eliminates echo, which dramatically improves the acoustics in the room.

# Contact us to get the most favorable price and free samples!

Our acoustic slat wood panels for walls and ceilings can quickly transform any modern space. Made from veneered lamella strips placed on an acoustic felt backing, these slatted wood wall panels are built to last.

The slat wall panel is easy to install yourself, instantly enhancing your bedroom, living room, or office into a refined, modern space.

- 1. Stable product quality and zero complaints.
- 2. Standard products, available for stock.
- 3. Functional products with sound absorption, strong decorative.
- 4. Wide range of applications:suitable for both house and industry decoration.
- 5. Applicable website sales and distributor channel sales