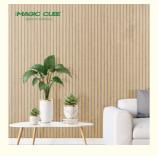

# **Products Description**

Acoustic wall panels in natural oak.
The acoustic panel can be used to create beautiful slat walls that give a modern look to the space. The panel is soundproof and eliminates echo, which dramatically improves the acoustics in the room.

# Contact us to get the most favorable price and free samples!

Our acoustic slat wood panels for walls and ceilings can quickly transform any modern space. Made from veneered lamella strips placed on an acoustic felt backing, these slatted wood wall panels are built to last.

The slat wall panel is easy to install yourself, instantly enhancing your bedroom, living room, or office into a refined, modern space.

- 1. Stable product quality and zero complaints.
- 2. Standard products, available for stock.
- 3. Functional products with sound absorption, strong decorative.
- 4. Wide range of applications:suitable for both house and industry decoration.
- 5. Applicable website sales and distributor channel sales