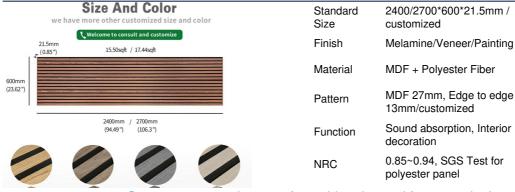

• Product Name: Wood Slat Acoustic Panel 2400\*600\*21 Mm/ Customized Standard Size:

Polyester Thickness: 9mm/12mm

· Finish: Melamine, Veneer, HPL, Coating Pattern: MDF 27mm, Edge To Edge 13mm /

Sound Absorption Acoustic Panel • Type:

# Specifications