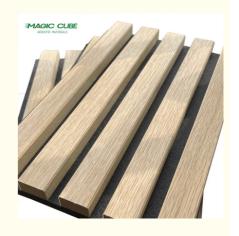

# **Products Description**

Acoustic wall panels in natural oak.
The acoustic panel can be used to create beautiful slat walls that give a modern look to the space. The panel is soundproof and eliminates echo, which dramatically improves the acoustics in the room.

# MATERIAL ANALYSIS Material structure display Wood slat Polyester fiber panel Wood surface Fireproof | Wood | Melamine | finish | finish | finish |

Acoustic wall panels are made of durable materials that are resistant to wear and damage. Here are some commonly used materials for acoustic panels and their durability: MDF panels are made from finely chopped wood fibers that are compressed with glue and covered with foil. Below are some