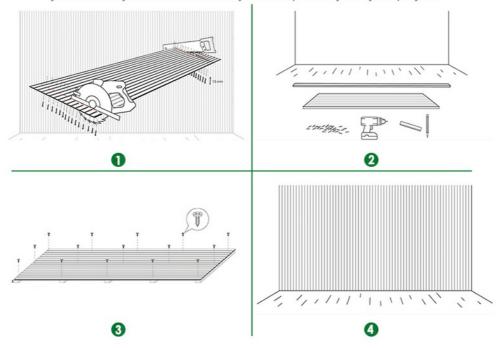

# Installation

# **About Installation**

# **FULLY CUSTOMIZABLE**

Make it YoursFrom headboards, to TV walls, and anything in between, you can easily cut Willow Panels by hand to perfectly suit your project.

**Easy installation**: This is a stunning, easy to install wood strip decorative wall and ceiling panel which boasts class A sound absorption. Modern styling personified in every way - streamlined, contemporary looks with the added benefit of acoustic insulation.

### What do I need for installation?

For installation, you will need a drill and any appropriate fastening hardware. For example, if you're mounting into drywall (rather than studs), you'll want to purchase drywall anchors with the appropriate screws. Please note screws are not included withthe panel.

### Can I cut the panels?

Yes, absolutely. The panels are easy to cut using a handsaw or a circular saw. Simply measure twice and cut once!