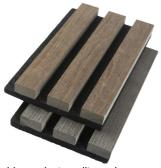

# **Products Description**

Acoustic wall panels in natural oak.
The acoustic panel can be used to create beautiful slat walls that give a modern look to the space. The panel is soundproof and eliminates echo, which dramatically improves the acoustics in the room.

# Materials

# MATERIAL ANALYSIS Material structure display Wood slat Polyester fiber panel Wood surface Fireproof | Wood | Melamine | finish | finish | finish |

Acoustic wall panels are made of durable materials that are resistant to wear and damage. Here are some commonly used materials for acoustic panels and their durability: MDF panels are made from finely chopped wood fibers that are compressed with glue and covered with foil. Below are some