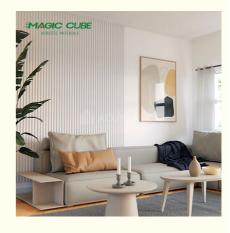

# **Products Description**

Acoustic wall panels in natural oak.
The acoustic panel can be used to create beautiful slat walls that give a modern look to the space. The panel is soundproof and eliminates echo, which dramatically improves the acoustics in the room.

# Contact us to get the most favorable price and free samples!

Our acoustic slat wood panels for walls and ceilings can quickly transform any modern space. Made from veneered lamella strips placed on an acoustic felt backing, these slatted wood wall panels are built to last.

The slat wall panel is easy to install yourself, instantly enhancing your bedroom, living room, or office into a refined, modern space.

- 1. Stable product quality and zero complaints.
- 2. Standard products, available for stock.
- 3. Functional products with sound absorption, strong decorative.
- 4. Wide range of applications:suitable for both house and industry decoration.
- 5. Applicable website sales and distributor channel sales