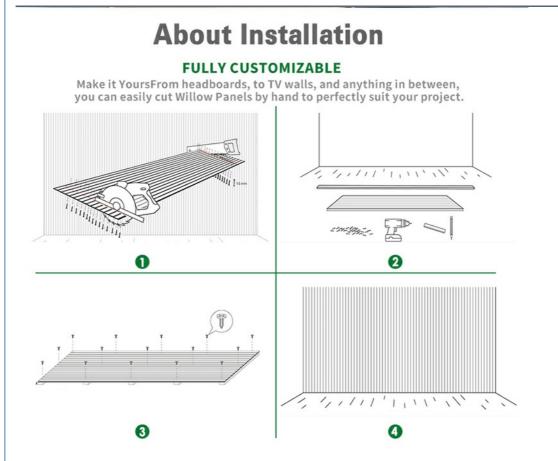

### Installation

**Easy installation**: This is a stunning, easy to install wood strip decorative wall and ceiling panel which boasts class A sound absorption. Modern styling personified in every way - streamlined, contemporary looks with the added benefit of acoustic insulation.

#### What do I need for installation?

For installation, you will need a drill and any appropriate fastening hardware. For example, if you're mounting into drywall (rather than studs), you'll want to purchase drywall anchors with the appropriate screws. Please note screws are not included withthe panel.

#### Can I cut the panels?

Yes, absolutely. The panels are easy to cut using a handsaw or a circular saw. Simply measure twice and cut once!

#### Can I hang a TV from the panels?

We don't recommend hanging a TV directly from the panels, instead cut out a gap for the TV mount and mount it to your wall as you regularly would. From there, you can install the panels around the mount before hanging your TV from the mount.