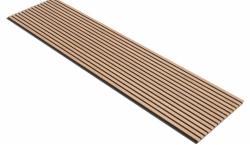

## **Products Description**

Acoustic wall panels in natural oak. The acoustic panel can be used to create beautiful slat walls that give a modern look to the space. The panel is soundproof and eliminates echo, which dramatically improves the acoustics in the room.

### **Specifications**

| Standard<br>Size | 2400/2700*600*21.5mm /<br>customized       |
|------------------|--------------------------------------------|
| Finish           | Melamine/Veneer/Painting                   |
| Material         | MDF + Polyester Fiber                      |
| Pattern          | MDF 27mm, Edge to edge 13mm/customized     |
| Function         | Sound absorption, Interior decoration      |
| NRC              | 0.85~0.94, SGS Test for<br>polyester panel |