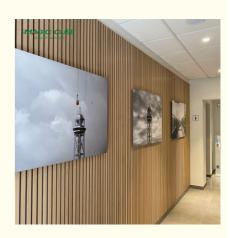

## **Products Description**

Acoustic wall panels in natural oak. The acoustic panel can be used to create beautiful slat walls that give a modern look to the space. The panel is soundproof and eliminates echo, which dramatically improves the acoustics in the room.

### Installation

**Easy installation**: This is a stunning, easy to install wood strip decorative wall and ceiling panel which boasts class A sound absorption. Modern styling personified in every way - streamlined, contemporary looks with the added benefit of acoustic insulation.