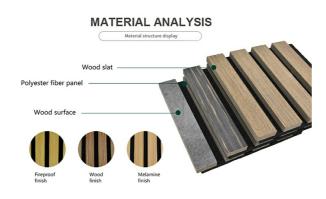

### Materials

Acoustic wall panels are made of durable materials that are resistant to wear and damage. Here are some commonly used materials for acoustic panels and their durability: MDF panels are made from finely chopped wood fibers that are compressed with glue and covered with foil. Below are some

### **Specifications**

| Standard<br>Size | 2400/2700*600*21.5mm /<br>customized       |
|------------------|--------------------------------------------|
| Finish           | Melamine/Veneer/Painting                   |
| Material         | MDF + Polyester Fiber                      |
| Pattern          | MDF 27mm, Edge to edge 13mm/customized     |
| Function         | Sound absorption, Interior decoration      |
| NRC              | 0.85~0.94, SGS Test for<br>polyester panel |