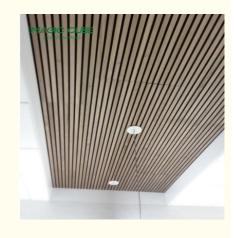

## **Products Description**

Acoustic wall panels in natural oak. The acoustic panel can be used to create beautiful slat walls that give a modern look to the space. The panel is soundproof and eliminates echo, which dramatically improves the acoustics in the room.

### Installation

**Easy installation**: This is a stunning, easy to install wood strip decorative wall and ceiling panel which boasts class A sound absorption. Modern styling personified in every way - streamlined, contemporary looks with the added benefit of acoustic insulation.