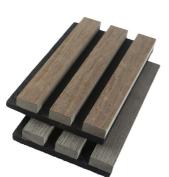

## **Products Description**

Acoustic wall panels in natural oak. The acoustic panel can be used to create beautiful slat walls that give a modern look to the space. The panel is soundproof and eliminates echo, which dramatically improves the acoustics in the room.

### Materials

Acoustic wall panels are made of durable materials that are resistant to wear and damage. Here are some commonly used materials for acoustic panels and their durability: MDF panels are made from finely chopped wood fibers that are compressed with glue and covered with foil. Below are some