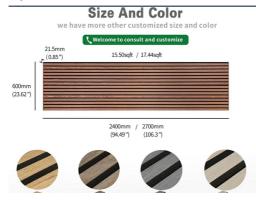

### **Product Specification**

| Warranty:                                        | 1 Year                                   |
|--------------------------------------------------|------------------------------------------|
| After-sale Service:                              | Online Technical Support, Other          |
| <ul> <li>Project Solution Capability:</li> </ul> | 3D Model Design, Others                  |
| <ul> <li>Application:</li> </ul>                 | Apartment, Bedroom, living Room          |
| <ul> <li>Design Style:</li> </ul>                | Modern                                   |
| <ul> <li>Product Name:</li> </ul>                | Wood Slat Acoustic Panel                 |
| Standard Size:                                   | 2400*600*21 Mm/ Customized               |
| <ul> <li>Polyester Thickness:</li> </ul>         | 9mm/12mm                                 |
| • Finish:                                        | Melamine, Veneer, HPL, Coating           |
| • Pattern:                                       | MDF 27mm, Edge To Edge 13mm / Customized |
| • Type:                                          | Sound Absorption Acoustic Panel          |
| • MOQ:                                           | 50 Square Meter                          |
| • Weight:                                        | 26kg/pcs                                 |
| Highlight:                                       | pet acoustic wood slat panels,           |

### **Specifications**

| Standard<br>Size | 2400/2700*600*21.5mm /<br>customized       |
|------------------|--------------------------------------------|
| Finish           | Melamine/Veneer/Painting                   |
| Material         | MDF + Polyester Fiber                      |
| Pattern          | MDF 27mm, Edge to edge 13mm/customized     |
| Function         | Sound absorption, Interior decoration      |
| NRC              | 0.85~0.94, SGS Test for<br>polyester panel |