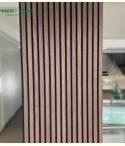

## **Products Description**

Acoustic wall panels in natural oak. The acoustic panel can be used to create beautiful slat walls that give a modern look to the space. The panel is soundproof and eliminates echo, which dramatically improves the acoustics in the room.

### **Specifications**

| Standard<br>Size | 2400/2700*600*21.5mm /<br>customized       |
|------------------|--------------------------------------------|
| Finish           | Melamine/Veneer/Painting                   |
| Material         | MDF + Polyester Fiber                      |
| Pattern          | MDF 27mm, Edge to edge 13mm/customized     |
| Function         | Sound absorption, Interior decoration      |
| NRC              | 0.85~0.94, SGS Test for<br>polyester panel |