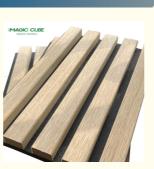

### Materials

Acoustic wall panels are made of durable materials that are resistant to wear and damage. Here are some commonly used materials for acoustic panels and their durability: MDF panels are made from finely chopped wood fibers that are compressed with glue and covered with foil. Below are some

### **Specifications**

| Standard<br>Size | 2400/2700*600*21.5mm /<br>customized       |
|------------------|--------------------------------------------|
| Finish           | Melamine/Veneer/Painting                   |
| Material         | MDF + Polyester Fiber                      |
| Pattern          | MDF 27mm, Edge to edge 13mm/customized     |
| Function         | Sound absorption, Interior decoration      |
| NRC              | 0.85~0.94, SGS Test for<br>polyester panel |