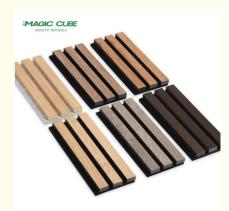

## **Product Specification**

| <ul> <li>Warranty:</li> </ul>            | 1 Year                                      |  |
|------------------------------------------|---------------------------------------------|--|
| After-sale Service:                      | Online Technical Support, Other             |  |
| Project Solution Capability:             | 3D Model Design, Others                     |  |
| Application:                             | Apartment, Bedroom, living Room             |  |
| <ul> <li>Design Style:</li> </ul>        | Modern                                      |  |
| <ul> <li>Product Name:</li> </ul>        | Wood Slat Acoustic Panel                    |  |
| Standard Size:                           | 2400*600*21 Mm/ Customized                  |  |
| <ul> <li>Polyester Thickness:</li> </ul> | 9mm/12mm                                    |  |
| • Finish:                                | Melamine, Veneer, HPL, Coating              |  |
| • Pattern:                               | MDF 27mm, Edge To Edge 13mm /<br>Customized |  |
| • Type:                                  | Sound Absorption Acoustic Panel             |  |
| • MOQ:                                   | 50 Square Meter                             |  |
| • Weight:                                | 26kg/pcs                                    |  |
| • Port:                                  | GUANGZHOU                                   |  |

# **Product Description**

| Standard Size | 2700/2400*600*21.5mm / customized       |  |
|---------------|-----------------------------------------|--|
| Finish        | Melamine/Veneer/Painting                |  |
| Material      | MDF + Polyester Fiber                   |  |
| Pattern       | MDF 27mm, Edge to edge 13mm/customized  |  |
| Function      | Sound absorption, Interior decoration   |  |
| NRC           | 0.85~0.94, SGS Test for polyester panel |  |