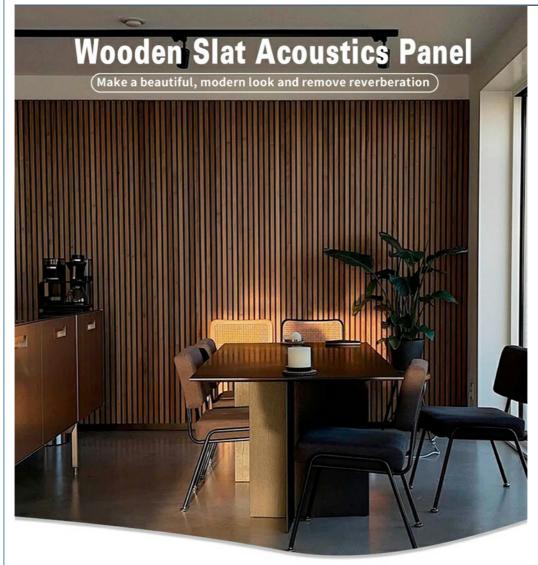

### Slat Wooden Acoustic Panel

Slat Wooden Acoustic Panels can be used for creating beautiful slat walls and ceilings which adds a modern look to any room in your home or office. The panel is sound dampening and removes reverberation within the room, which helps improve the acoustics within the room. Visualize in your Home Now! The panels are made from sustainable materials. The acoustical felt is made from recycled plastic (primarily plastic bottles), and the slats are made from MDF with a veneer surface. Easy to Install and acoustically sound ideal in any home or office space.

Wooden Slat Acoustic Panel is made from veneered lamellas on a bottom of a specially developed acoustic felt created from recycledmaterial. The handcrafted panels are not only designed to fit in with the latest trends but are also easy to install on your wall or ceiling. They help to create an environment that is not only quiet but beautifully contemporary, soothing and relaxing.

### 1 Look

It simply looks great and can transform a room. Great as a feature wall to add interest in domestic and commercial environments.