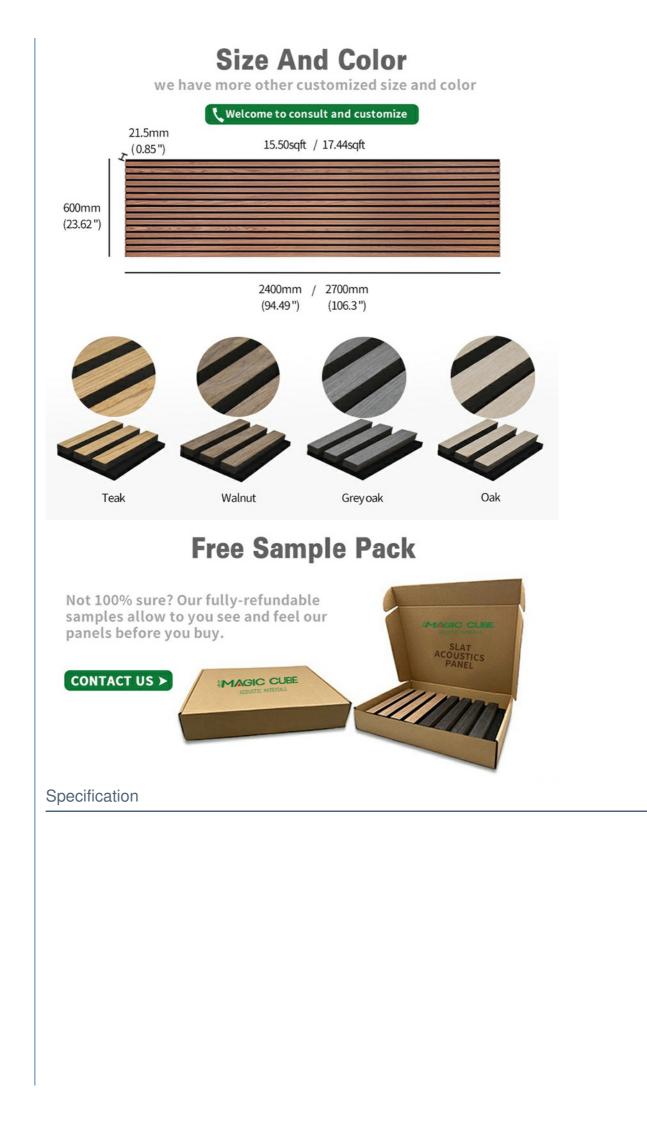

# **Product Description**

| Standard Size | 2700/2400*600*21.5mm / customized       |  |
|---------------|-----------------------------------------|--|
| Finish        | Melamine/Veneer/Painting                |  |
| Material      | MDF + Polyester Fiber                   |  |
| Pattern       | MDF 27mm, Edge to edge 13mm/customized  |  |
| Function      | Sound absorption, Interior decoration   |  |
| NRC           | 0.85~0.94, SGS Test for polyester panel |  |