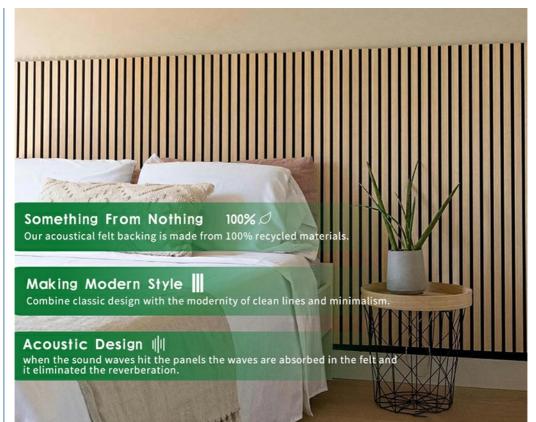

### Slat Wooden Acoustic Panel

Slat Wooden Acoustic Panels can be used for creating beautiful slat walls and ceilings which adds a modern look to any room in your home or office. The panel is sound dampening and removes reverberation within the room, which helps improve the acoustics within the room. Visualize in your Home Now! The panels are made from sustainable materials. The acoustical felt is made from recycled plastic (primarily plastic bottles), and the slats are made from MDF with a veneer surface. Easy to Install and acoustically sound ideal in any home or office space.

Wooden Slat Acoustic Panel is made from veneered lamellas on a bottom of a specially developed acoustic felt created from recycledmaterial. The handcrafted panels are not only designed to fit in with the latest trends but are also easy to install on your wall or ceiling. They help to create an environment that is not only quiet but beautifully contemporary, soothing and relaxing.