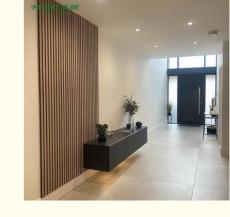

### Slat Wooden Acoustic Panel

Slat Wooden Acoustic Panels can be used for creating beautiful slat walls and ceilings which adds a modern look to any room in your home or office. The panel is sound dampening and removes reverberation within the room, which helps improve the acoustics within the room. Visualize in your Home Now! The panels are made from sustainable materials. The acoustical felt is made from recycled plastic (primarily plastic bottles), and the slats are made from MDF with a veneer surface. Easy to Install and acoustically sound ideal in any home or office space.

Wooden Slat Acoustic Panel is made from veneered lamellas on a bottom of a specially developed acoustic felt created from recycledmaterial. The handcrafted panels are not only designed to fit in with the latest trends but are also easy to install on your wall or ceiling. They help to create an environment that is not only quiet but beautifully contemporary, soothing and relaxing.

### 1 Look

It simply looks great and can transform a room. Great as a feature wall to add interest in domestic and commercial environments.