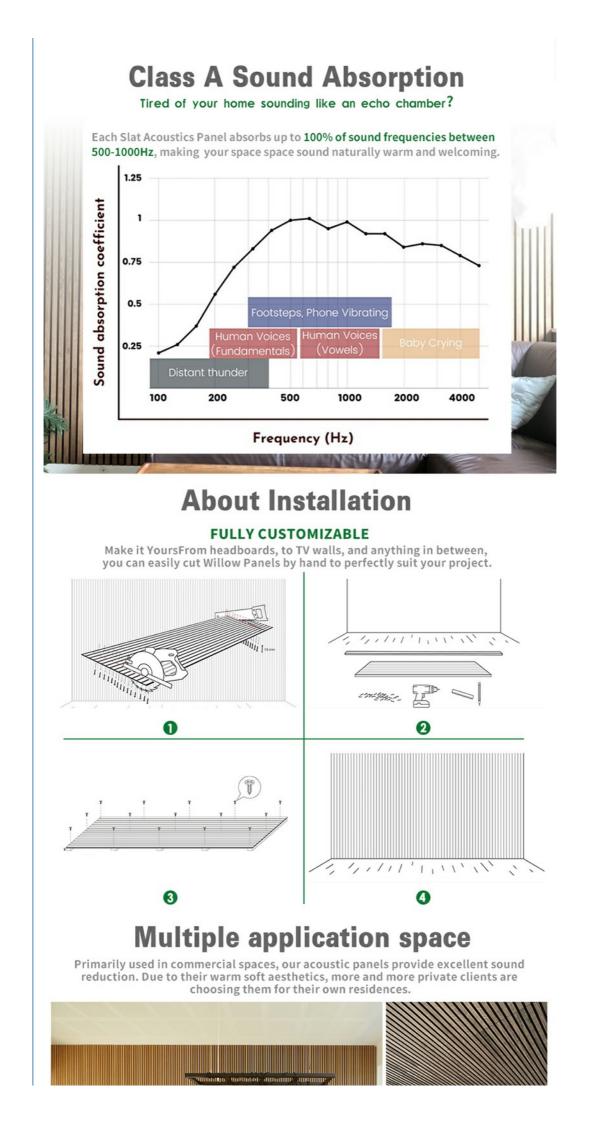

# **Product Description**

| Standard Size | 2700/2400*600*21.5mm / customized       |  |
|---------------|-----------------------------------------|--|
| Finish        | Melamine/Veneer/Painting                |  |
| Material      | MDF + Polyester Fiber                   |  |
| Pattern       | MDF 27mm, Edge to edge 13mm/customized  |  |
| Function      | Sound absorption, Interior decoration   |  |
| NRC           | 0.85~0.94, SGS Test for polyester panel |  |

#### What do I need for installation?

For installation, you will need a drill and any appropriate fastening hardware. For example, if you're mounting into drywall (rather than studs), you'll want to purchase drywall anchors with the appropriate screws. Please note screws are not included with the panel.

#### Can I cut the panels?

Yes, absolutely. The panels are easy to cut using a handsaw or a circular saw. Simply measure twice and cut once!