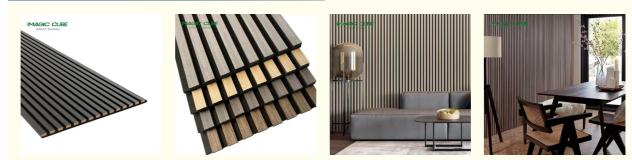

## More Images

# **Details Images**

### Slat Wooden Acoustic Panel

Slat Wooden Acoustic Panels can be used for creating beautiful slat walls and ceilings which adds a modern look to any room in your home or office. The panel is sound dampening and removes reverberation within the room, which helps improve the acoustics within the room. Visualize in your Home Now! The panels are made from sustainable materials. The acoustical felt is made from recycled plastic (primarily plastic bottles), and the slats are made from MDF with a veneer surface. Easy to Install and acoustically sound ideal in any home or office space.