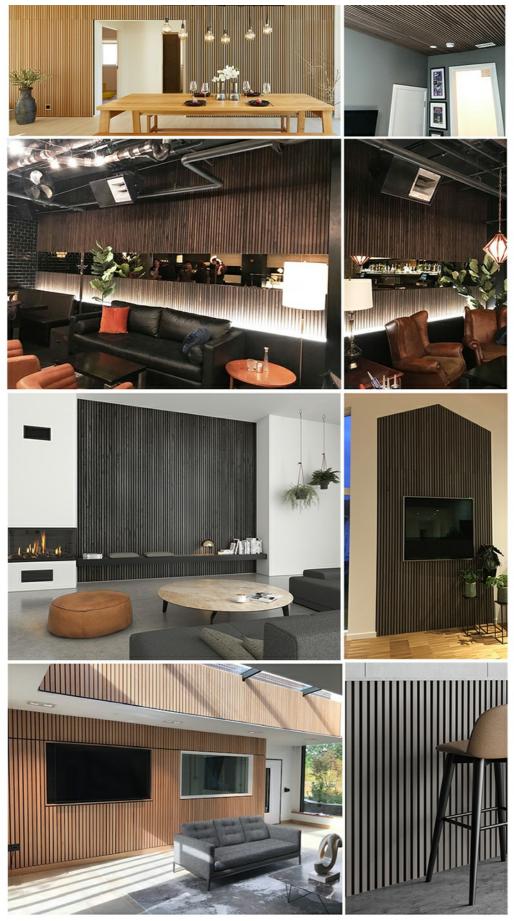

### **Product Description**

Wooden Slat Acoustic Panel is made from veneered lamellas on a bottom of a specially developed acoustic felt created from recycledmaterial. The handcrafted panels are not only designed to fit in with the latest trends but are also easy to install on your wall or ceiling. They help to create an environment that is not only quiet but beautifully contemporary, soothing and relaxing.