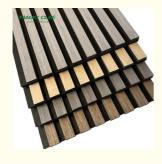

# **Size And Color**

we have more other customized size and color

Product Name: Wood Slat Acoustic Panel
 Standard Size: 2400\*600\*21 Mm/ Customized

• Polyester Thickness: 9mm/12mm

Finish: Melamine, Veneer, HPL, Coating
 Pattern: MDF 27mm, Edge To Edge 13mm /

Customized

# **Free Sample Pack**

Specification

Standard Size 2700/2400\*600\*21.5mm / customized

Finish Melamine/Veneer/Painting

Material MDF + Polyester Fiber

Pattern MDF 27mm, Edge to edge 13mm/customized

Function Sound absorption, Interior decoration NRC 0.85~0.94, SGS Test for polyester panel