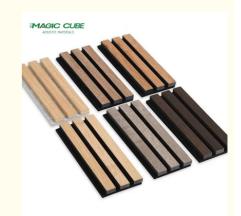

# **Size And Color**

we have more other customized size and color

Product Name: Wood Slat Acoustic Panel
 Standard Size: 2400\*600\*21 Mm/ Customized

• Polyester Thickness: 9mm/12mm

Finish: Melamine, Veneer, HPL, Coating
 Pattern: MDF 27mm, Edge To Edge 13mm /

Customized

# **Free Sample Pack**

Specification

Standard Size 2700/2400\*600\*21.5mm / customized

Finish Melamine/Veneer/Painting

Material MDF + Polyester Fiber

Pattern MDF 27mm, Edge to edge 13mm/customized

Function Sound absorption, Interior decoration NRC 0.85~0.94, SGS Test for polyester panel