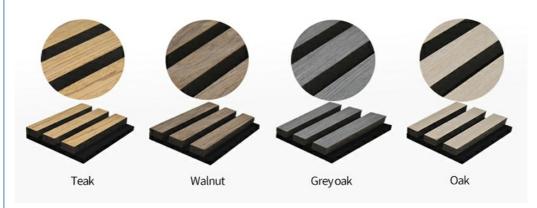

**Details Images**

### **Slat Wooden Acoustic Panel**

Slat Wooden Acoustic Panels can be used for creating beautiful slat walls and ceilings which adds a modern look to any room in your home or office. The panel is sound dampening and removes reverberation within the room, which helps improve the acoustics within the room. Visualize in your Home Now! The panels are made from sustainable materials. The acoustical felt is made from recycled plastic (primarily plastic bottles), and the slats are made from MDF with a veneer surface. Easy to Install and acoustically sound ideal in any home or office space.

### **Product Description**



# **Size And Color**

we have more other customized size and color

# 21.5mm (0.85") 15.50sqft / 17.44sqft 600mm (23.62") 2400mm / 2700mm (94.49") (106.3")



# **Free Sample Pack**



Specification



Standard Size 2700/2400\*600\*21.5mm / customized

Finish Melamine/Veneer/Painting

Material MDF + Polyester Fiber

Pattern MDF 27mm, Edge to edge 13mm/customized

Function Sound absorption, Interior decoration NRC 0.85~0.94, SGS Test for polyester panel



# **Class A Sound Absorption**

Tired of your home sounding like an echo chamber?



# **About Installation**

### **FULLY CUSTOMIZABLE**

Make it YoursFrom headboards, to TV walls, and anything in between, you can easily cut Willow Panels by hand to perfectly suit your project.



# **Multiple application space**

Primarily used in commercial spaces, our acoustic panels provide excellent sound reduction. Due to their warm soft aesthetics, more and more private clients are choosing them for t