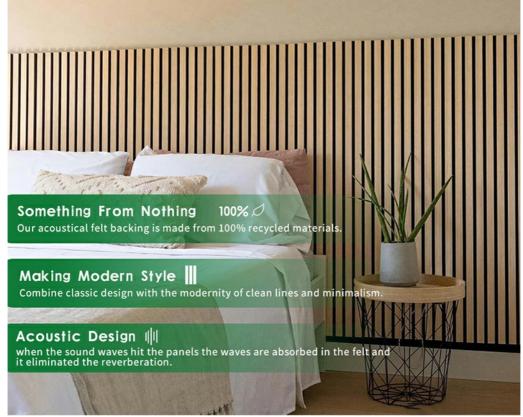

### **Slat Wooden Acoustic Panel**

Slat Wooden Acoustic Panels can be used for creating beautiful slat walls and ceilings which adds a modern look to any room in your home or office. The panel is sound dampening and removes reverberation within the room, which helps improve the acoustics within the room. Visualize in your Home Now! The panels are made from sustainable materials. The acoustical felt is made from recycled plastic (primarily plastic bottles), and the slats are made from MDF with a veneer surface. Easy to Install and acoustically sound ideal in any home or office space.

Wooden Slat Acoustic Panel is made from veneered lamellas on a bottom of a specially developed acoustic felt created from recycledmaterial. The handcrafted panels are not only designed to fit in with the latest trends but are also easy to install on your wall or ceiling. They help to create an environment that is not only quiet but beautifully contemporary, soothing and relaxing.