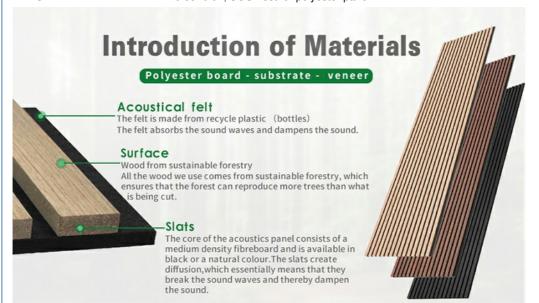

### **Slat Wooden Acoustic Panel**

Slat Wooden Acoustic Panels can be used for creating beautiful slat walls and ceilings which adds a modern look to any room in your home or office. The panel is sound dampening and removes reverberation within the room, which helps improve the acoustics within the room. Visualize in your Home Now! The panels are made from sustainable materials. The acoustical felt is made from recycled plastic (primarily plastic bottles), and the slats are made from MDF with a veneer surface. Easy to Install and acoustically sound ideal in any home or office space.

Wooden Slat Acoustic Panel is made from veneered lamellas on a bottom of a specially developed acoustic felt created from recycledmaterial. The handcrafted panels are not only designed to fit in with the latest trends but are also easy to install on your wall or ceiling. They help to create an environment that is not only quiet but beautifully contemporary, soothing and relaxing.