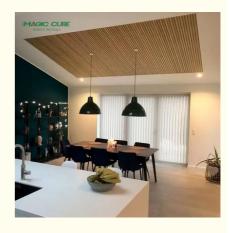

### **Slat Wooden Acoustic Panel**

Slat Wooden Acoustic Panels can be used for creating beautiful slat walls and ceilings which adds a modern look to any room in your home or office. The panel is sound dampening and removes reverberation within the room, which helps improve the acoustics within the room. Visualize in your Home Now! The panels are made from sustainable materials. The acoustical felt is made from recycled plastic (primarily plastic bottles), and the slats are made from MDF with a veneer surface. Easy to Install and acoustically sound ideal in any home or office space.

# **Multiple application space**

Primarily used in commercial spaces, our acoustic panels provide excellent sound reduction. Due to their warm soft aesthetics, more and more private clients are choosing them for their own residences.

### **∩** Look

It simply looks great and can transform a room. Great as a feature wall to add interest in domestic and commercial environments.