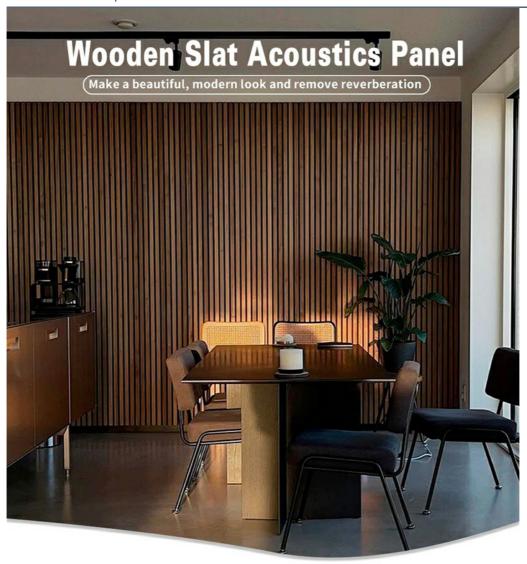

### **Slat Wooden Acoustic Panel**

Slat Wooden Acoustic Panels can be used for creating beautiful slat walls and ceilings which adds a modern look to any room in your home or office. The panel is sound dampening and removes reverberation within the room, which helps improve the acoustics within the room. Visualize in your Home Now! The panels are made from sustainable materials. The acoustical felt is made from recycled plastic (primarily plastic bottles), and the slats are made from MDF with a veneer surface. Easy to Install and acoustically sound ideal in any home or office space.

# **Class A Sound Absorption**

Tired of your home sounding like an echo chamber?