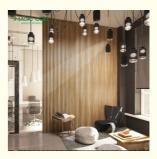

sic Information**

Place of Origin: GUABrand Name: MQCertification: CE

• Minimum Order Quantity: 100 pieces

• Price: \$21.99/pieces 100-499 pieces

Packaging Details: Pallet and carton box

• Supply Ability: 5000 Piece/Pieces per Month



### **Product Specification**

• Warranty: 1 Year

After-sale Service: Online Technical Support, Other
 Project Solution Capability: 3D Model Design, Others

Application: Apartment, Bedroom, living Room

• Design Style: Modern

Product Name: Wood Slat Acoustic Panel
 Standard Size: 2400\*600\*21 Mm/ Customized

• Polyester Thickness: 9mm/12mm

Finish: Melamine, Veneer, HPL, Coating
 Pattern: MDF 27mm, Edge To Edge 13mm /

Customized

• Type: Sound Absorption Acoustic Panel

MOQ: 50 Square Meter
Weight: 26kg/pcs
Port: GUANGZHOU



### More Images









### **Details Images**

### **Slat Wooden Acoustic Panel**

Slat Wooden Acoustic Panels can be used for creating beautiful slat walls and ceilings which adds a modern look to any room in your home or office. The panel is sound dampening and removes reverberation within the room, which helps improve the acoustics within the room. Visualize in your Home Now! The panels are made from sustainable materials. The acoustical felt is made from recycled plastic (primarily plastic bottles), and the slats are made from MDF with a veneer surface. Easy to Install and acoustically sound ideal in any home or office space.

### **Product Description**



# **Size And Color**

we have more other customized size and color

# 21.5mm (0.85") 15.50sqft / 17.44sqft 600mm (23.62") 2400mm / 2700mm (94.49") (106