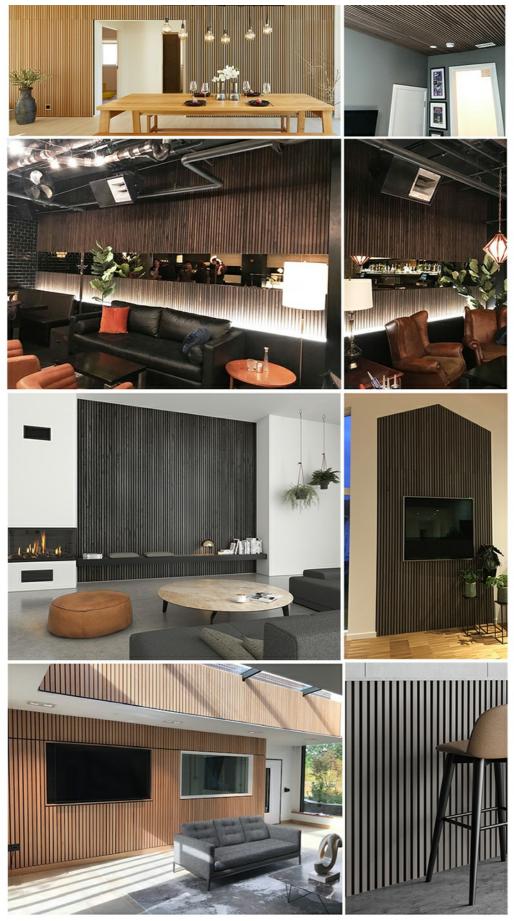

## **Multiple application space**

Primarily used in commercial spaces, our acoustic panels provide excellent sound reduction. Due to their warm soft aesthetics, more and more private clients are choosing them for their own residences.

#### **∩** Look

It simply looks great and can transform a room. Great as a feature wall to add interest in domestic and commercial environments.

#### 2 Feel

Order a sample to feel for yourself but there is a lovely texture to the face of the slats of this product because of a unique veneer pressing process.