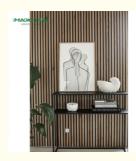

#### **Slat Wooden Acoustic Panel**

Slat Wooden Acoustic Panels can be used for creating beautiful slat walls and ceilings which adds a modern look to any room in your home or office. The panel is sound dampening and removes reverberation within the room, which helps improve the acoustics within the room. Visualize in your Home Now! The panels are made from sustainable materials. The acoustical felt is made from recycled plastic (primarily plastic bottles), and the slats are made from MDF with a veneer surface. Easy to Install and acoustically sound ideal in any home or office space.

Wooden Slat Acoustic Panel is made from veneered lamellas on a bottom of a specially developed acoustic felt created from recycledmaterial. The handcrafted panels are not only designed to fit in with the latest trends but are also easy to install on your wall or ceiling. They help to create an environment that is not only quiet but beautifully contemporary, soothing and relaxing.