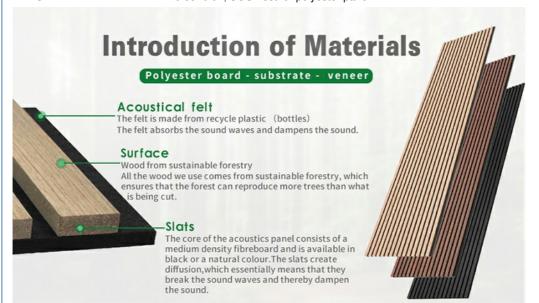

#### **Slat Wooden Acoustic Panel**

Slat Wooden Acoustic Panels can be used for creating beautiful slat walls and ceilings which adds a modern look to any room in your home or office. The panel is sound dampening and removes reverberation within the room, which helps improve the acoustics within the room. Visualize in your Home Now! The panels are made from sustainable materials. The acoustical felt is made from recycled plastic (primarily plastic bottles), and the slats are made from MDF with a veneer surface. Easy to Install and acoustically sound ideal in any home or office space.

Wooden Slat Acoustic Panel is made from veneered lamellas on a bottom of a specially developed acoustic felt created from recycledmaterial. The handcrafted panels are not only designed to fit in with the latest trends but are also easy to install on your wall or ceiling. They help to create an environment that is not only quiet but beautifully contemporary, soothing and relaxing.