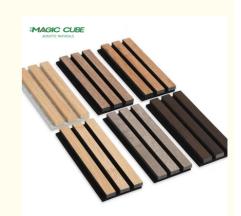

## **Size And Color**

we have more other customized size and color

Product Name: Wood Slat Acoustic Panel
 Standard Size: 2400\*600\*21 Mm/ Customized

• Polyester Thickness: 9mm/12mm

Finish: Melamine, Veneer, HPL, Coating
 Pattern: MDF 27mm, Edge To Edge 13mm /

Customized

## **Free Sample Pack**

Specification

Standard Size 2700/2400\*600\*21.5mm / customized

Finish Melamine/Veneer/Painting

Material MDF + Polyester Fiber

Pattern MDF 27mm, Edge to edge 13mm/customized

Function Sound absorption, Interior decoration NRC 0.85~0.94, SGS Test for polyester panel