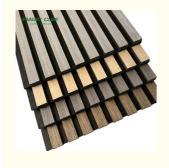

#### **Details Images**

Wooden Slat Acoustic Panel is made from veneered lamellas on a bottom of a specially developed acoustic felt created from recycledmaterial. The handcrafted panels are not only designed to fit in with the latest trends but are also easy to install on your wall or ceiling. They help to create an environment that is not only quiet but beautifully contemporary, soothing and relaxing.