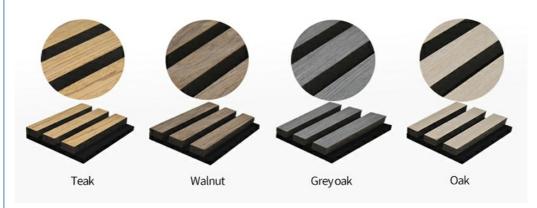

Product Name: Wood Slat Acoustic Panel
 Standard Size: 2400\*600\*21 Mm/ Customized

• Polyester Thickness: 9mm/12mm

Finish: Melamine, Veneer, HPL, Coating
 Pattern: MDF 27mm, Edge To Edge 13mm /

Customized

## **Size And Color**

we have more other customized size and color

## **Free Sample Pack**

Specification

Standard Size 2700/2400\*600\*21.5mm / customized

Finish Melamine/Veneer/Painting

Material MDF + Polyester Fiber

Pattern MDF 27mm, Edge to edge 13mm/customized

Function Sound absorption, Interior decoration NRC 0.85~0.94, SGS Test for polyester panel