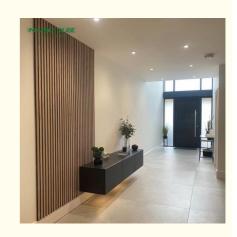

#### **Slat Wooden Acoustic Panel**

Slat Wooden Acoustic Panels can be used for creating beautiful slat walls and ceilings which adds a modern look to any room in your home or office. The panel is sound dampening and removes reverberation within the room, which helps improve the acoustics within the room. Visualize in your Home Now! The panels are made from sustainable materials. The acoustical felt is made from recycled plastic (primarily plastic bottles), and the slats are made from MDF with a veneer surface. Easy to Install and acoustically sound ideal in any home or office space.

Wooden Slat Acoustic Panel is made from veneered lamellas on a bottom of a specially developed acoustic felt created from recycledmaterial. The handcrafted panels are not only designed to fit in with the latest trends but are also easy to install on your wall or ceiling. They help to create an environment that is not only quiet but beautifully contemporary, soothing and relaxing.

#### **∩** Look

It simply looks great and can transform a room. Great as a feature wall to add interest in domestic and commercial environments.