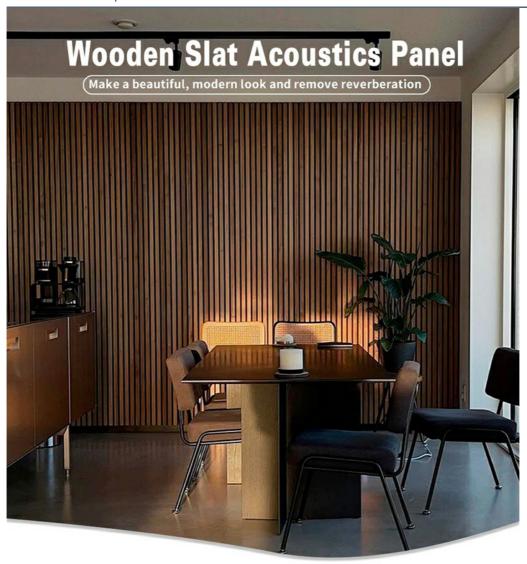

#### **Slat Wooden Acoustic Panel**

Slat Wooden Acoustic Panels can be used for creating beautiful slat walls and ceilings which adds a modern look to any room in your home or office. The panel is sound dampening and removes reverberation within the room, which helps improve the acoustics within the room. Visualize in your Home Now! The panels are made from sustainable materials. The acoustical felt is made from recycled plastic (primarily plastic bottles), and the slats are made from MDF with a veneer surface. Easy to Install and acoustically sound ideal in any home or office space.

## **Class A Sound Absorption**

Tired of your home sounding like an echo chamber?