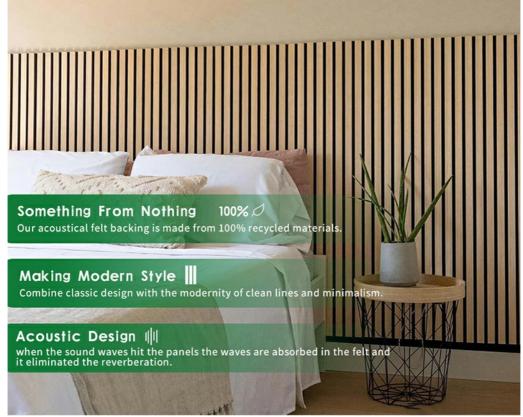

#### **Slat Wooden Acoustic Panel**

Slat Wooden Acoustic Panels can be used for creating beautiful slat walls and ceilings which adds a modern look to any room in your home or office. The panel is sound dampening and removes reverberation within the room, which helps improve the acoustics within the room. Visualize in your Home Now! The panels are made from sustainable materials. The acoustical felt is made from recycled plastic (primarily plastic bottles), and the slats are made from MDF with a veneer surface. Easy to Install and acoustically sound ideal in any home or office space.

Wooden Slat Acoustic Panel is made from veneered lamellas on a bottom of a specially developed acoustic felt created from recycledmaterial. The handcrafted panels are not only designed to fit in with the latest trends but are also easy to install on your wall or ceiling. They help to create an environment that is not only quiet but beautifully contemporary, soothing and relaxing.