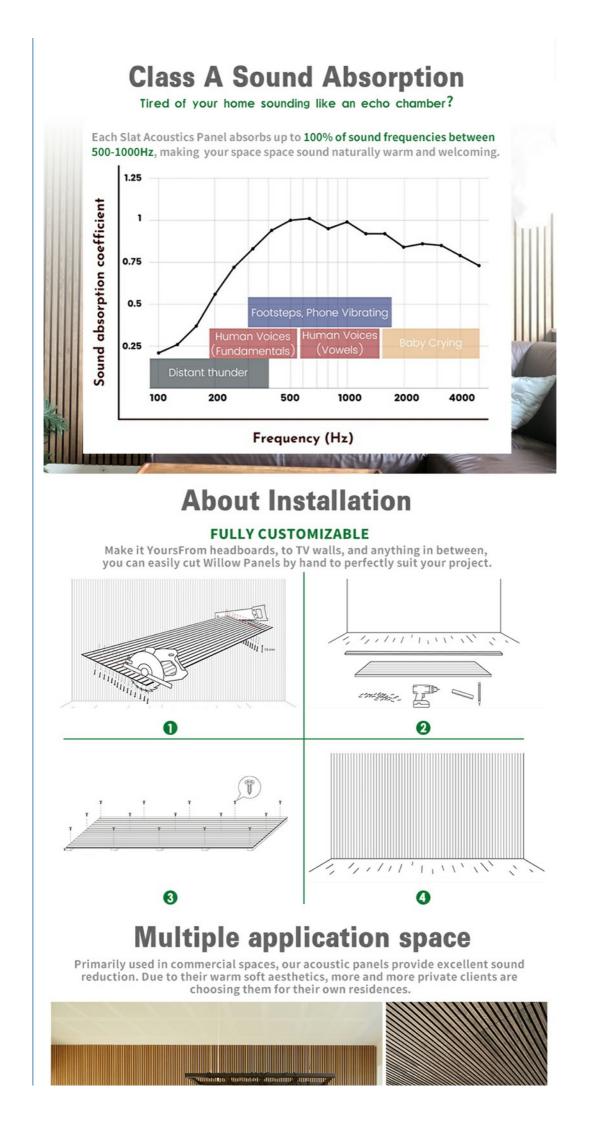

### Slat Wooden Acoustic Panel

Slat Wooden Acoustic Panel is a beautifully designed strip decorative wall and ceiling panel which boasts high-quality acoustic properties. The panels can be easily applied to walls and ceilings, be it for domestic or commercial use. Modern styling personified in every way. The colour Akupanel range is produced with a luxury quality, smooth laminate finish. Lamella strips with a clean, modern appearance are mounted onto a uniquely designed, recycled acoustic felt material. Fast and simple installation allows you to quickly transform any space.

## **Product Description**

| Standard Size | 2700/2400*600*21.5mm / customized       |  |
|---------------|-----------------------------------------|--|
| Finish        | Melamine/Veneer/Painting                |  |
| Material      | MDF + Polyester Fiber                   |  |
| Pattern       | MDF 27mm, Edge to edge 13mm/customized  |  |
| Function      | Sound absorption, Interior decoration   |  |
| NRC           | 0.85~0.94, SGS Test for polyester panel |  |

Wooden Slat Acoustic Panel is made from veneered lamellas on a bottom of a specially developed acoustic felt created from recycledmaterial. The handcrafted panels are not only designed to fit in with the latest trends but are also easy to install on your wall or ceiling. They help to create an environment that is not only quiet but beautifully contemporary, soothing and relaxing.

#### What do I need for installation?

For installation, you will need a drill and any appropriate fastening hardware. For example, if you're mounting into drywall (rather than studs), you'll want to purchase drywall anchors with the appropriate screws. Please note screws are not included with the panel.

#### Can I cut the panels?

Yes, absolutely. The panels are easy to cut using a handsaw or a circular saw. Simply measure twice and cut once!

#### Can I hang a TV from the panels?

We don't recommend hanging a TV directly from the panels, instead cut out a gap for the TV mount and mount it to your wall as you regularly would. From there, you can install the panels around the mount before hanging your TV from the mount.

#### How do I wash the panels?

The best way to wash the slats is with a well-wrung cloth or duster. If you ever want to clean the felt between the slats, simply use a vacuum.

| Guangzhou Mq Acoustic Materials Co., Ltd                               |             |                           |                          |
|------------------------------------------------------------------------|-------------|---------------------------|--------------------------|
| C                                                                      | 18022418653 | sales002@mq-acoustics.com | @ acousticpanelwalls.com |
| KeZhu Business Building, ZhuJi Road, TianHe District, GuangZhou, China |             |                           |                          |