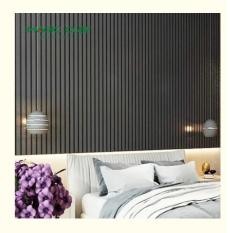

### Slat Wooden Acoustic Panel

Slat Wooden Acoustic Panel is a beautifully designed strip decorative wall and ceiling panel which boasts high-quality acoustic properties. The panels can be easily applied to walls and ceilings, be it for domestic or commercial use. Modern styling personified in every way. The colour Akupanel range is produced with a luxury quality, smooth laminate finish. Lamella strips with a clean, modern appearance are mounted onto a uniquely designed, recycled acoustic felt material. Fast and simple installation allows you to quickly transform any space.

Wooden Slat Acoustic Panel is made from veneered lamellas on a bottom of a specially developed acoustic felt created from recycledmaterial. The handcrafted panels are not only designed to fit in with the latest trends but are also easy to install on your wall or ceiling. They help to create an environment that is not only quiet but beautifully contemporary, soothing and relaxing.

### 1 Look

It simply looks great and can transform a room. Great as a feature wall to add interest in domestic and commercial environments.