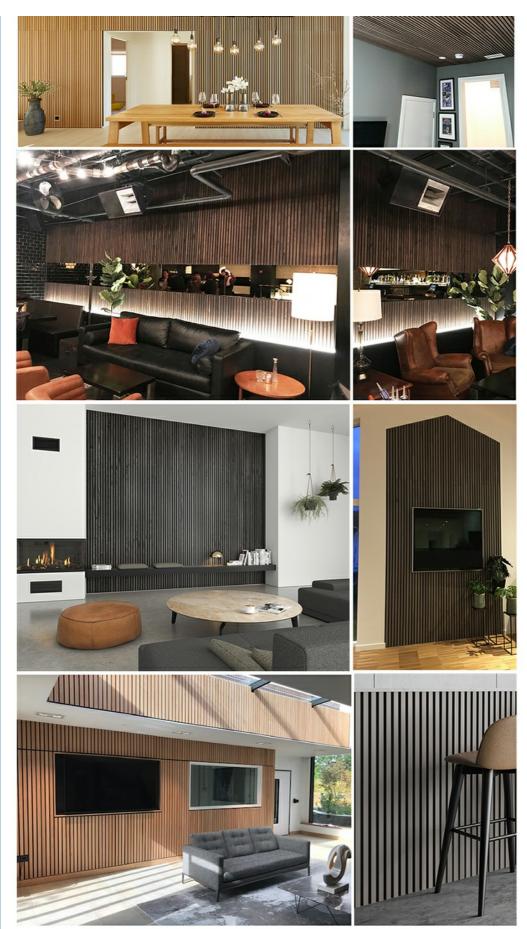

Wooden Slat Acoustic Panel is made from veneered lamellas on a bottom of a specially developed acoustic felt created from recycledmaterial. The handcrafted panels are not only designed to fit in with the latest trends but are also easy to install on your wall or ceiling. They help to create an environment that is not only quiet but beautifully contemporary, soothing and relaxing.

### 1 Look

It simply looks great and can transform a room. Great as a feature wall to add interest in domestic and commercial environments.