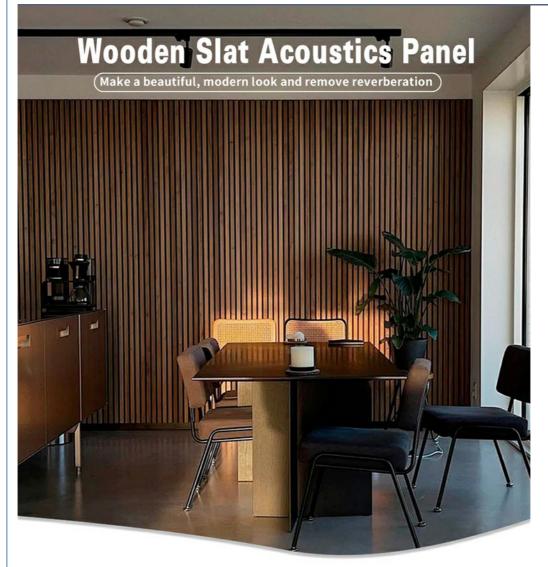

### Slat Wooden Acoustic Panel

Slat Wooden Acoustic Panel is a beautifully designed strip decorative wall and ceiling panel which boasts high-quality acoustic properties. The panels can be easily applied to walls and ceilings, be it for domestic or commercial use. Modern styling personified in every way. The colour Akupanel range is produced with a luxury quality, smooth laminate finish. Lamella strips with a clean, modern appearance are mounted onto a uniquely designed, recycled acoustic felt material. Fast and simple installation allows you to quickly transform any space.

Wooden Slat Acoustic Panel is made from veneered lamellas on a bottom of a specially developed acoustic felt created from recycledmaterial. The handcrafted panels are not only designed to fit in with the latest trends but are also easy to install on your wall or ceiling. They help to create an environment that is not only quiet but beautifully contemporary, soothing and relaxing.

### 1 Look

It simply looks great and can transform a room. Great as a feature wall to add interest in domestic and commercial environments.