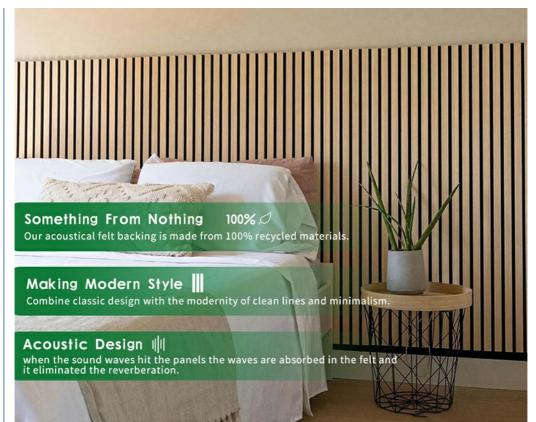

#### Acoustical felt

The felt is made from recycle plastic (bottles) The felt absorbs the sound waves and dampens the sound.

#### Surface

Wood from sustainable forestry All the wood we use comes from sustainable forestry, which ensures that the forest can reproduce more trees than what is being cut.

#### -Slats

The core of the acoustics panel consists of a medium density fibreboard and is available in black or a natural colour. The slats create diffusion, which essentially means that they break the sound waves and thereby dampen the sound.