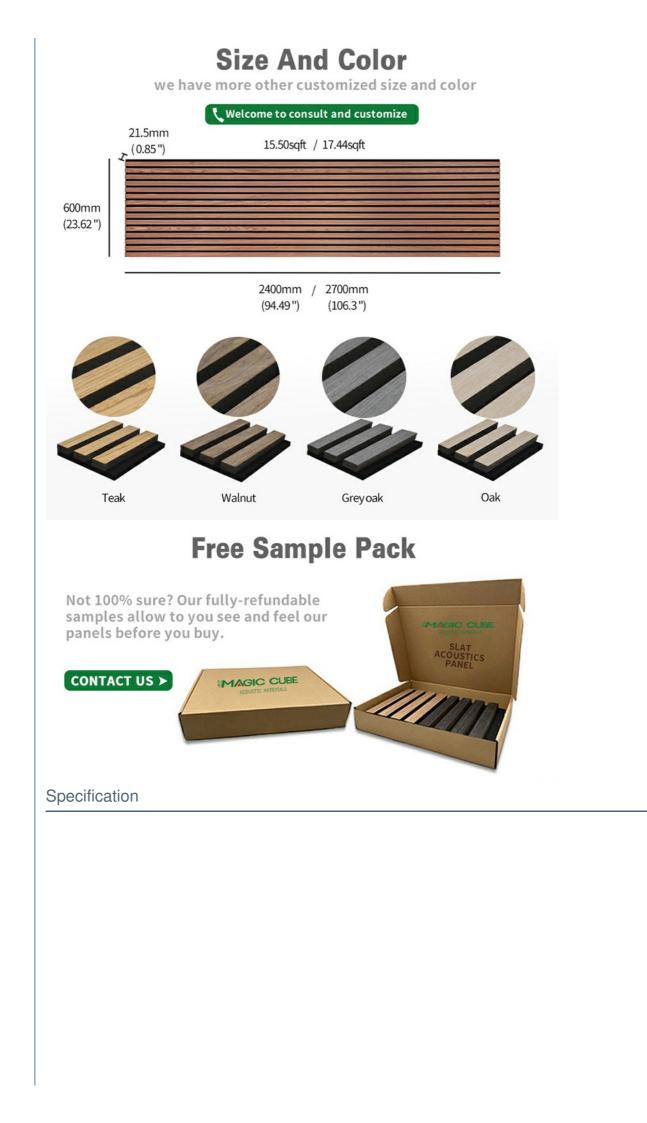

## **Product Specification**

| Warranty:                                | 1 Year                                      |
|------------------------------------------|---------------------------------------------|
| After-sale Service:                      | Online Technical Support, Other             |
| Project Solution Capability:             | 3D Model Design, Others                     |
| <ul> <li>Application:</li> </ul>         | Apartment, Bedroom, living Room             |
| Design Style:                            | Modern                                      |
| <ul> <li>Product Name:</li> </ul>        | Wood Slat Acoustic Panel                    |
| Standard Size:                           | 2400*600*21 Mm/ Customized                  |
| <ul> <li>Polyester Thickness:</li> </ul> | 9mm/12mm                                    |
| • Finish:                                | Melamine, Veneer, HPL, Coating              |
| • Pattern:                               | MDF 27mm, Edge To Edge 13mm /<br>Customized |
| • Туре:                                  | Sound Absorption Acoustic Panel             |
| • MOQ:                                   | 50 Square Meter                             |
| • Weight:                                | 26kg/pcs                                    |
| • Port:                                  | GUANGZHOU                                   |

## **Product Description**

| Standard Size | 2700/2400*600*21.5mm / customized       |  |
|---------------|-----------------------------------------|--|
| Finish        | Melamine/Veneer/Painting                |  |
| Material      | MDF + Polyester Fiber                   |  |
| Pattern       | MDF 27mm, Edge to edge 13mm/customized  |  |
| Function      | Sound absorption, Interior decoration   |  |
| NRC           | 0.85~0.94, SGS Test for polyester panel |  |