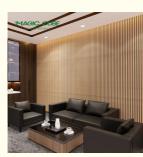

### Slat Wooden Acoustic Panel

Slat Wooden Acoustic Panel is a beautifully designed strip decorative wall and ceiling panel which boasts high-quality acoustic properties. The panels can be easily applied to walls and ceilings, be it for domestic or commercial use. Modern styling personified in every way. The colour Akupanel range is produced with a luxury quality, smooth laminate finish. Lamella strips with a clean, modern appearance are mounted onto a uniquely designed, recycled acoustic felt material. Fast and simple installation allows you to quickly transform any space.

Wooden Slat Acoustic Panel is made from veneered lamellas on a bottom of a specially developed acoustic felt created from recycledmaterial. The handcrafted panels are not only designed to fit in with the latest trends but are also easy to install on your wall or ceiling. They help to create an environment that is not only quiet but beautifully contemporary, soothing and relaxing.