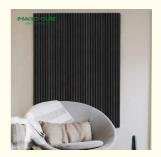

#### **Slat Wooden Acoustic Panel**

Timber slat PET felt board is the perfect combination of pet felt acoustic panel and MDF wood slats. We use high-density polyester fiber acoustic panels as the base, and the finish of the acoustical slat panel can be customized to your requirements. The handcrafted slatted panels are easy to install on your walls or ceilings for interior decor. The slatted polyester acoustic felt panel helps to create an environment that is not only quiet but also modern, soothing and relaxing.

Wooden Slat Acoustic Panel is made from veneered lamellas on a bottom of a specially developed acoustic felt created from recycledmaterial. The handcrafted panels are not only designed to fit in with the latest trends but are also easy to install on your wall or ceiling. They help to create an environment that is not only quiet but beautifully contemporary, soothing and relaxing.

#### **∩** Look

It simply looks great and can transform a room. Great as a feature wall to add interest in domestic and commercial environments.