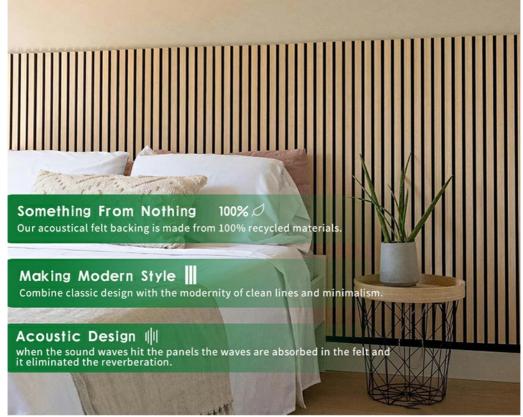

#### **Slat Wooden Acoustic Panel**

Timber slat PET felt board is the perfect combination of pet felt acoustic panel and MDF wood slats. We use high-density polyester fiber acoustic panels as the base, and the finish of the acoustical slat panel can be customized to your requirements. The handcrafted slatted panels are easy to install on your walls or ceilings for interior decor. The slatted polyester acoustic felt panel helps to create an environment that is not only quiet but also modern, soothing and relaxing.

Wooden Slat Acoustic Panel is made from veneered lamellas on a bottom of a specially developed acoustic felt created from recycledmaterial. The handcrafted panels are not only designed to fit in with the latest trends but are also easy to install on your wall or ceiling. They help to create an environment that is not only quiet but beautifully contemporary, soothing and relaxing.