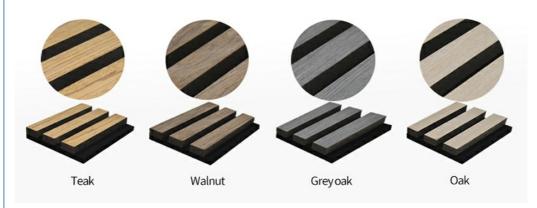

## **Size And Color**

we have more other customized size and color

Product Name: Wood Slat Acoustic Panel
 Standard Size: 2400\*600\*21 Mm/ Customized

• Polyester Thickness: 9mm/12mm

Finish: Melamine, Veneer, HPL, Coating
 Pattern: MDF 27mm, Edge To Edge 13mm /

Customized