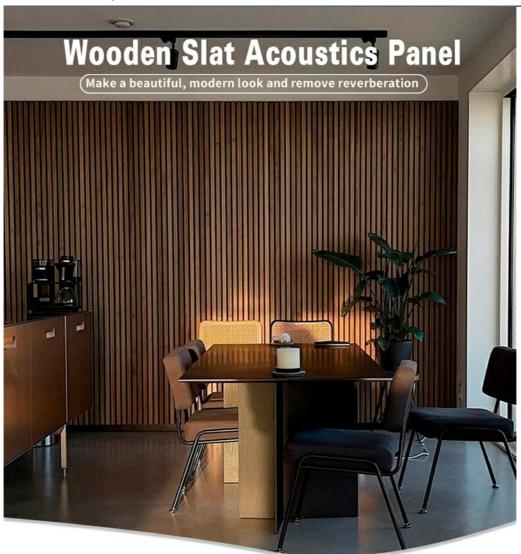

#### **Slat Wooden Acoustic Panel**

Timber slat PET felt board is the perfect combination of pet felt acoustic panel and MDF wood slats. We use high-density polyester fiber acoustic panels as the base, and the finish of the acoustical slat panel can be customized to your requirements. The handcrafted slatted panels are easy to install on your walls or ceilings for interior decor. The slatted polyester acoustic felt panel helps to create an environment that is not only quiet but also modern, soothing and relaxing.

Wooden Slat Acoustic Panel is made from veneered lamellas on a bottom of a specially developed acoustic felt created from recycledmaterial. The handcrafted panels are not only designed to fit in with the latest trends but are also easy to install on your wall or ceiling. They help to create an environment that is not only quiet but beautifully contemporary, soothing and relaxing.

#### **∩** Look

It simply looks great and can transform a room. Great as a feature wall to add interest in domestic and commercial environments.