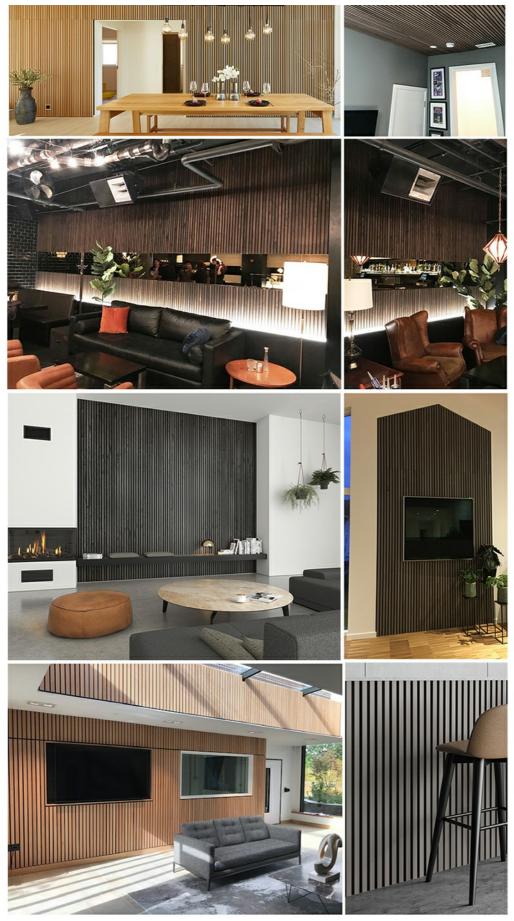

#### **Details Images**

Wooden Slat Acoustic Panel is made from veneered lamellas on a bottom of a specially developed acoustic felt created from recycledmaterial. The handcrafted panels are not only designed to fit in with the latest trends but are also easy to install on your wall or ceiling. They help to create an environment that is not only quiet but beautifully contemporary, soothing and relaxing.