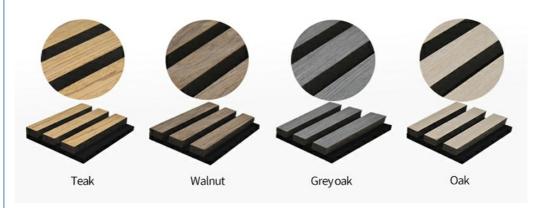

# **Size And Color**

we have more other customized size and color

• Product Name: Wood Slat Acoustic Panel Standard Size: 2400\*600\*21 Mm/ Customized

Polyester Thickness: 9mm/12mm

· Finish: Melamine, Veneer, HPL, Coating Pattern: MDF 27mm, Edge To Edge 13mm /

Sound Absorption Acoustic Panel • Type: