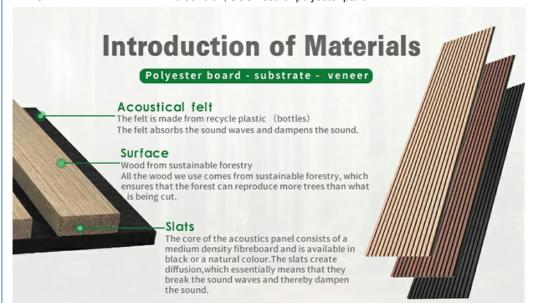

#### **Slat Wooden Acoustic Panel**

Timber slat PET felt board is the perfect combination of pet felt acoustic panel and MDF wood slats. We use high-density polyester fiber acoustic panels as the base, and the finish of the acoustical slat panel can be customized to your requirements. The handcrafted slatted panels are easy to install on your walls or ceilings for interior decor. The slatted polyester acoustic felt panel helps to create an environment that is not only quiet but also modern, soothing and relaxing.

Wooden Slat Acoustic Panel is made from veneered lamellas on a bottom of a specially developed acoustic felt created from recycledmaterial. The handcrafted panels are not only designed to fit in with the latest trends but are also easy to install on your wall or ceiling. They help to create an environment that is not only quiet but beautifully contemporary, soothing and relaxing.