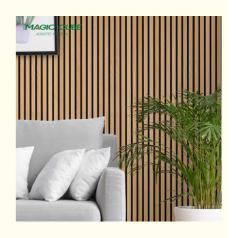

#### **Slat Wooden Acoustic Panel**

Timber slat PET felt board is the perfect combination of pet felt acoustic panel and MDF wood slats. We use high-density polyester fiber acoustic panels as the base, and the finish of the acoustical slat panel can be customized to your requirements. The handcrafted slatted panels are easy to install on your walls or ceilings for interior decor. The slatted polyester acoustic felt panel helps to create an environment that is not only quiet but also modern, soothing and relaxing.

Wooden Slat Acoustic Panel is made from veneered lamellas on a bottom of a specially developed acoustic felt created from recycledmaterial. The handcrafted panels are not only designed to fit in with the latest trends but are also easy to install on your wall or ceiling. They help to create an environment that is not only quiet but beautifully contemporary, soothing and relaxing.