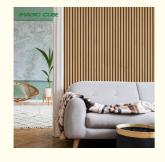

#### **Slat Wooden Acoustic Panel**

Timber slat PET felt board is the perfect combination of pet felt acoustic panel and MDF wood slats. We use high-density polyester fiber acoustic panels as the base, and the finish of the acoustical slat panel can be customized to your requirements. The handcrafted slatted panels are easy to install on your walls or ceilings for interior decor. The slatted polyester acoustic felt panel helps to create an environment that is not only quiet but also modern, soothing and relaxing.

Wooden Slat Acoustic Panel is made from veneered lamellas on a bottom of a specially developed acoustic felt created from recycledmaterial. The handcrafted panels are not only designed to fit in with the latest trends but are also easy to install on your wall or ceiling. They help to create an environment that is not only quiet but beautifully contemporary, soothing and relaxing.