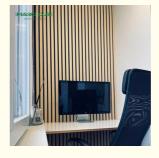

#### More Images

#### Can I hang a TV from the panels?

We don't recommend hanging a TV directly from the panels, instead cut out a gap for the TV mount and mount it to your wall as you regularly would. From there, you can install the panels around the mount before hanging your TV from the mount.