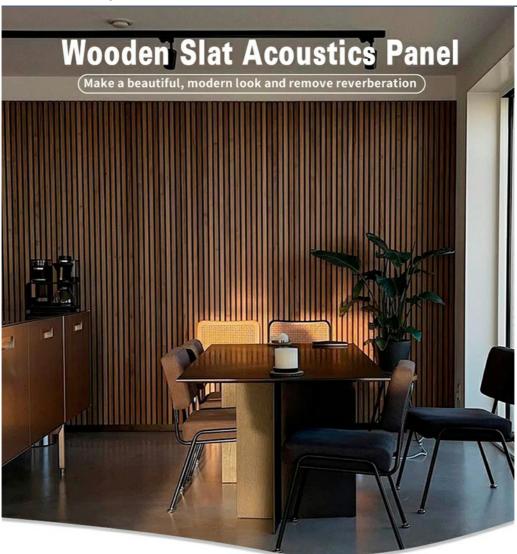

# **Multiple application space**

Primarily used in commercial spaces, our acoustic panels provide excellent sound reduction. Due to their warm soft aesthetics, more and more private clients are choosing them for their own residences.

Wooden Slat Acoustic Panel is made from veneered lamellas on a bottom of a specially developed acoustic felt created from recycledmaterial. The handcrafted panels are not only designed to fit in with the latest trends but are also easy to install on your wall or ceiling. They help to create an environment that is not only quiet but beautifully contemporary, soothing and relaxing.

### **∩** Look

It simply looks great and can transform a room. Great as a feature wall to add interest in domestic and commercial environments.