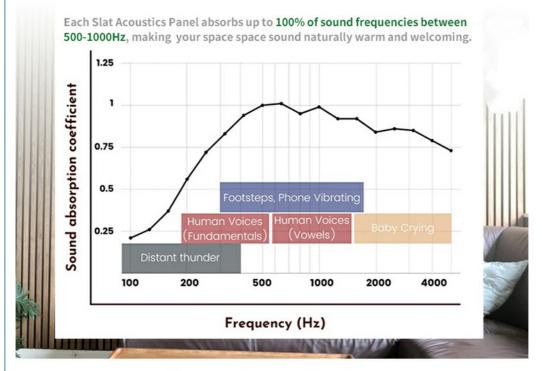

### **Slat Wooden Acoustic Panel**

Sound absorption performance of different materials

Sound absorbing PET board (polyester fiber sound absorbing board) has a good performance in medium and high frequency sound. Sound diffusion MDF slats diffuse part of the sound. Thus, the combination of them can ensure the adequate sound energy, high performance of medium and high frequency sound and provide a quiet environment.

# **Class A Sound Absorption**

Tired of your home sounding like an echo chamber?