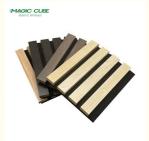

Product Name: Wood Slat Acoustic Panel
 Standard Size: 2400\*600\*21 Mm/ Customized

Polyester Thickness: 9mm/12mm

Finish: Melamine, Veneer, HPL, Coating
 Pattern: MDF 27mm, Edge To Edge 13mm /

Customized

• Type: Sound Absorption Acoustic Panel

MOQ: 50 Square MeterWeight: 26kg/pcsPort: GUANGZHOU

# **Free Sample Pack**

Specification

Standard Size 2700/2400\*600\*21.5mm / customized

Finish Melamine/Veneer/Painting

Material MDF + Polyester Fiber

Pattern MDF 27mm, Edge to edge 13mm/customized

Function Sound absorption, Interior decoration NRC 0.85~0.94, SGS Test for polyester panel