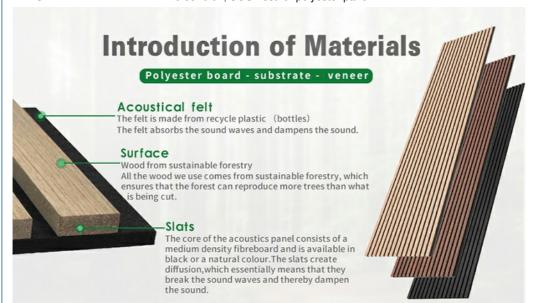

### **Slat Wooden Acoustic Panel**

Sound absorption performance of different materials

Sound absorbing PET board (polyester fiber sound absorbing board) has a good performance in medium and high frequency sound. Sound diffusion MDF slats diffuse part of the sound. Thus, the combination of them can ensure the adequate sound energy, high performance of medium and high frequency sound and provide a quiet environment.

Wooden Slat Acoustic Panel is made from veneered lamellas on a bottom of a specially developed acoustic felt created from recycledmaterial. The handcrafted panels are not only designed to fit in with the latest trends but are also easy to install on your wall or ceiling. They help to create an environment that is not only quiet but beautifully contemporary, soothing and relaxing.