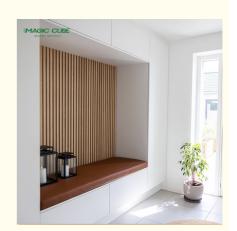

### **FULLY CUSTOMIZABLE**

Make it YoursFrom headboards, to TV walls, and anything in between, you can easily cut Willow Panels by hand to perfectly suit your project.

# **Multiple application space**

Primarily used in commercial spaces, our acoustic panels provide excellent sound reduction. Due to their warm soft aesthetics, more and more private clients are choosing them for their own residences.

Wooden Slat Acoustic Panel is made from veneered lamellas on a bottom of a specially developed acoustic felt created from recycledmaterial. The handcrafted panels are not only designed to fit in with the latest trends but are also easy to install on your wall or ceiling. They help to create an environment that is not only quiet but beautifully contemporary, soothing and relaxing.