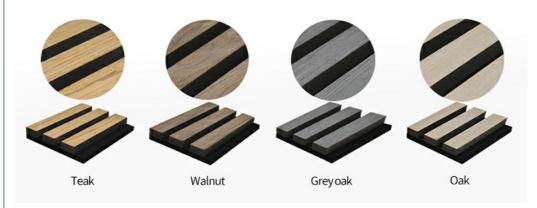

m /

Customized

• Type: Sound Absorption Acoustic Panel

MOQ: 50 Square MeterWeight: 26kg/pcsPort: GUANGZHOU



### More Images









### **Product Description**

### **Details Images**

### **Slat Wooden Acoustic Panel**

Sound absorption performance of different materials

Sound absorbing PET board (polyester fiber sound absorbing board) has a good performance in medium and high frequency sound. Sound diffusion MDF slats diffuse part of the sound. Thus, the combination of them can ensure the adequate sound energy, high performance of medium and high frequency sound and provide a quiet environment.

### **Product Description**



# **Size And Color**

we have more other customized size and color

# 21.5mm (0.85") 15.50sqft / 17.44sqft 600mm (23.62") 2400mm / 2700mm (94.49") (106.3")



# **Free Sample Pack**



Specification



Standard Size 2700/2400\*600\*21.5mm / customized

Finish Melamine/Veneer/Painting

Material MDF + Polyester Fiber

Pattern MDF 27mm, Edge to edge 13mm/customized

Function Sound absorption, Interior decoration NRC 0.85~0.94, SGS Test for polyester panel



# **Class A Sound Absorption**

Tired of your home sounding like an echo chamber?



# **About Installation**

### **FULLY CUSTOMIZABLE**

Make it YoursFrom headboards, to TV walls, and anything in between, you can easily cut Willow Panels by hand to perfectly suit your project.



# **Multiple application space**

Primarily used in commercial spaces, our acoustic panels provide excellent sound reduction. Due to their warm soft aesthetics, more and more private clients are choosing them for t