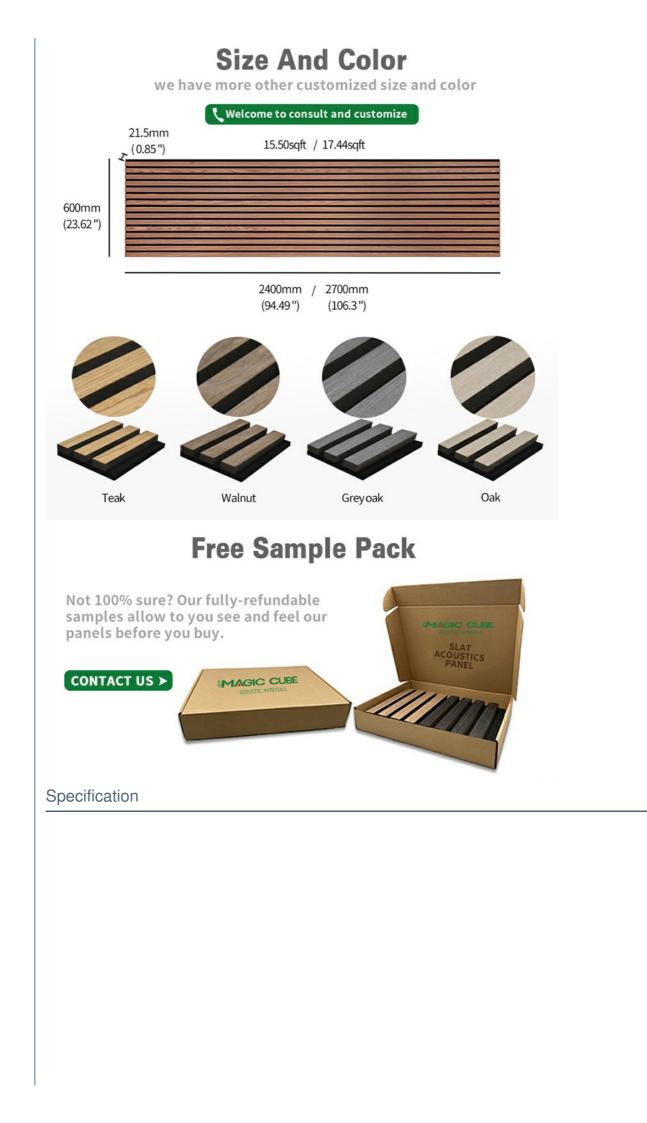

## **Product Specification**

| Warranty:                                | 1 Year                                      |  |
|------------------------------------------|---------------------------------------------|--|
| After-sale Service:                      | Online Technical Support                    |  |
| Project Solution Capability:             | 3D Model Design, Others                     |  |
| <ul> <li>Application:</li> </ul>         | Apartment, Bedroom, living Room             |  |
| <ul> <li>Design Style:</li> </ul>        | Modern                                      |  |
| <ul> <li>Product Name:</li> </ul>        | Wood Slat Acoustic Panel                    |  |
| <ul> <li>Standard Size:</li> </ul>       | 2400*600*21 Mm/ Customized                  |  |
| <ul> <li>Polyester Thickness:</li> </ul> | 9mm/12mm                                    |  |
| • Finish:                                | Melamine, Veneer, HPL, Coating              |  |
| • Pattern:                               | MDF 27mm, Edge To Edge 13mm /<br>Customized |  |
| • Type:                                  | Sound Absorption Acoustic Panel             |  |
| • MOQ:                                   | 50 Square Meter                             |  |
| Weight:                                  | 26kg/pcs                                    |  |
| • Port:                                  | GUANGZHOU                                   |  |

# **Product Description**

| Standard Size | 2700/2400*600*21.5mm / customized       |  |
|---------------|-----------------------------------------|--|
| Finish        | Melamine/Veneer/Painting                |  |
| Material      | MDF + Polyester Fiber                   |  |
| Pattern       | MDF 27mm, Edge to edge 13mm/customized  |  |
| Function      | Sound absorption, Interior decoration   |  |
| NRC           | 0.85~0.94, SGS Test for polyester panel |  |