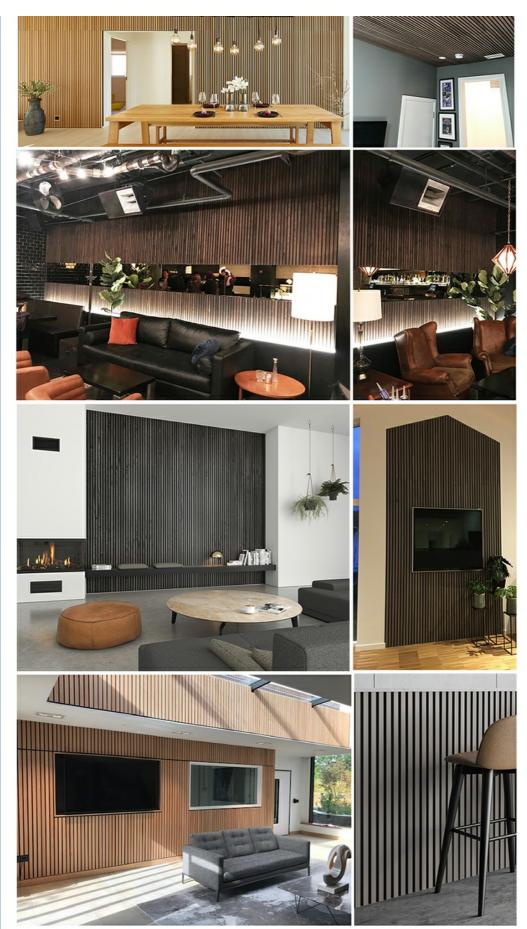

### 1 Look

It simply looks great and can transform a room. Great as a feature wall to add interest in domestic and commercial environments.

## **2** Feel

Order a sample to feel for yourself but there is a lovely texture to the face of the slats of this product because of a unique veneer pressing process.

### **3** Installation Ease

Simply offer the panel to the wall and use black fixings which are barely visible through the black PET backing.

### 4 Value

Combining a sound absorbing PET backing and timber slats; there are few products in the market that offer this kind of aesthetic versus the material cost.