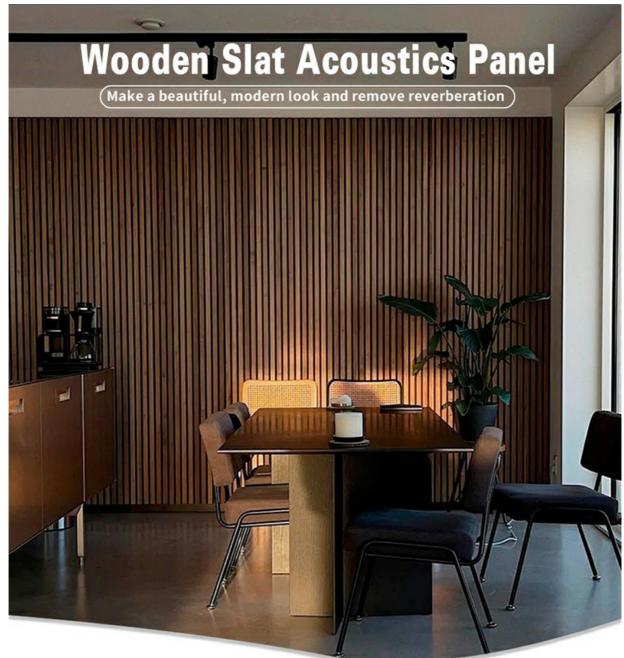

# **Details Images**

Each acoustic wooden slat wall panel is handcrafted to not only visually enhance the decor, but also create a quieter and more comfortable environment. The acoustic wooden slats are made of environmentally friendly materials and have been certified by authoritative organizations. Advantages of slatted wooden polyester boards: sound absorption, fire prevention, and beautiful decoration.

With wood grain deco strip, fixed with wooden design wood slat polyester fiber wall panel, it not only decor the space, but also absorb the echo. The deco wooden slat panel is manufactured in China using high quality sustainable materials. The slatted wooden slat board series brings you luxurious quality and advanced noise reduction in the most cost-effective way.

Wooden Slat Acoustic Panel is made from veneered lamellas on a bottom of a specially developed acoustic felt created from recycledmaterial. The handcrafted panels are not only designed to fit in with the latest trends but are also easy to install on your wall or ceiling. They help to create an environment that is not only quiet but beautifully contemporary, soothing and relaxing.