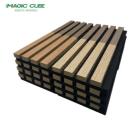

#### -Slats

The core of the acoustics panel consists of a medium density fibreboard and is available in black or a natural colour. The slats create diffusion, which essentially means that they break the sound waves and thereby dampen the sound.

Wooden Slat Acoustic Panel is made from veneered lamellas on a bottom of a specially developed acoustic felt created from recycledmaterial. The handcrafted panels are not only designed to fit in with the latest trends but are also easy to install on your wall or ceiling. They help to create an environment that is not only quiet but beautifully contemporary, soothing and relaxing.