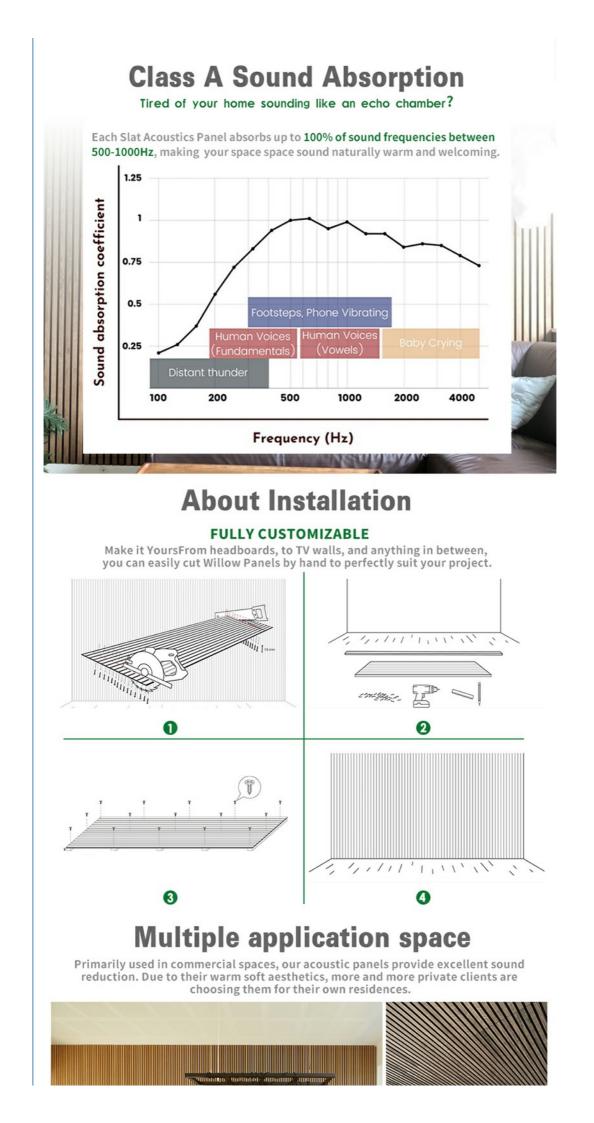

# **Details Images**

Each acoustic wooden slat wall panel is handcrafted to not only visually enhance the decor, but also create a quieter and more comfortable environment. The acoustic wooden slats are made of environmentally friendly materials and have been certified by authoritative organizations. Advantages of slatted wooden polyester boards: sound absorption, fire prevention, and beautiful decoration.

With wood grain deco strip, fixed with wooden design wood slat polyester fiber wall panel, it not only decor the space, but also absorb the echo. The deco wooden slat panel is manufactured in China using high quality sustainable materials. The slatted wooden slat board series brings you luxurious quality and advanced noise reduction in the most cost-effective way.

# **Product Description**

| Standard Size | 2700/2400*600*21.5mm / customized       |  |
|---------------|-----------------------------------------|--|
| Finish        | Melamine/Veneer/Painting                |  |
| Material      | MDF + Polyester Fiber                   |  |
| Pattern       | MDF 27mm, Edge to edge 13mm/customized  |  |
| Function      | Sound absorption, Interior decoration   |  |
| NRC           | 0.85~0.94, SGS Test for polyester panel |  |

Wooden Slat Acoustic Panel is made from veneered lamellas on a bottom of a specially developed acoustic felt created from recycledmaterial. The handcrafted panels are not only designed to fit in with the latest trends but are also easy to install on your wall or ceiling. They help to create an environment that is not only quiet but beautifully contemporary, soothing and relaxing.

#### Can I cut the panels?

Yes, absolutely. The panels are easy to cut using a handsaw or a circular saw. Simply measure twice and cut once!