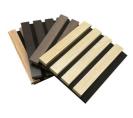

# **Product Description**

| Standard Size | 2700/2400*600*21.5mm / customized       |  |
|---------------|-----------------------------------------|--|
| Finish        | Melamine/Veneer/Painting                |  |
| Material      | MDF + Polyester Fiber                   |  |
| Pattern       | MDF 27mm, Edge to edge 13mm/customized  |  |
| Function      | Sound absorption, Interior decoration   |  |
| NRC           | 0.85~0.94, SGS Test for polyester panel |  |

### Polyester board - substrate - veneer