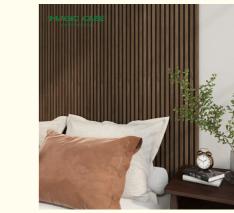

# **Details Images**

Each acoustic wooden slat wall panel is handcrafted to not only visually enhance the decor, but also create a quieter and more comfortable environment. The acoustic wooden slats are made of environmentally friendly materials and have been certified by authoritative organizations. Advantages of slatted wooden polyester boards: sound absorption, fire prevention, and beautiful decoration.

With wood grain deco strip, fixed with wooden design wood slat polyester fiber wall panel, it not only decor the space, but also absorb the echo. The deco wooden slat panel is manufactured in China using high quality sustainable materials. The slatted wooden slat board series brings you luxurious quality and advanced noise reduction in the most cost-effective way.

Wooden Slat Acoustic Panel is made from veneered lamellas on a bottom of a specially developed acoustic felt created from recycledmaterial. The handcrafted panels are not only designed to fit in with the latest trends but are also easy to install on your wall or ceiling. They help to create an environment that is not only quiet but beautifully contemporary, soothing and relaxing.

### 1 Look

It simply looks great and can transform a room. Great as a feature wall to add interest in domestic and commercial environments.