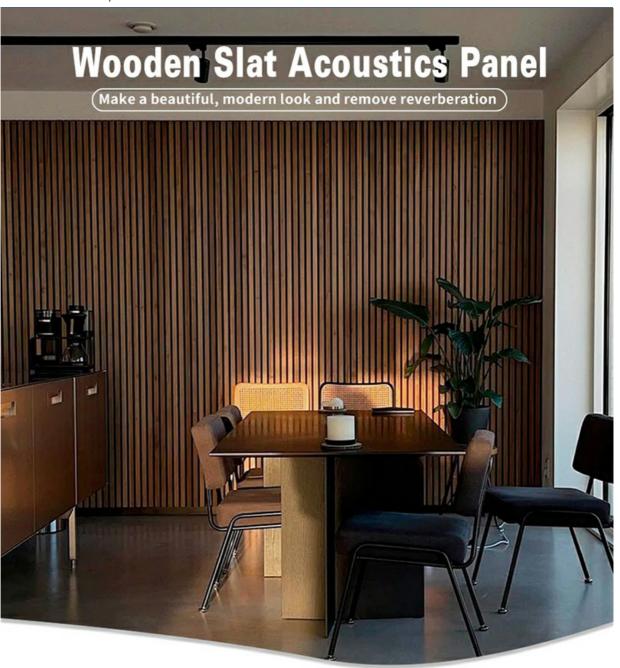

#### 27mm MDF Pattern Oak Slats Wooden Wall Diffuser for Soundproofing and **Acoustic Treatment**

#### **Details Images**

Each acoustic wooden slat wall panel is handcrafted to not only visually enhance the decor, but also create a quieter and more comfortable environment. The acoustic wooden slats are made of environmentally friendly materials and have been certified by authoritative organizations. Advantages of slatted wooden polyester boards: sound absorption, fire prevention, and beautiful decoration.

With wood grain deco strip, fixed with wooden design wood slat polyester fiber wall panel, it not only decor the space, but also absorb the echo. The deco wooden slat panel is manufactured in China using high quality sustainable materials. The slatted wooden slat board series brings you luxurious quality and advanced noise reduction in the most cost-effective way.

Wooden Slat Acoustic Panel is made from veneered lamellas on a bottom of a specially developed acoustic felt created from recycledmaterial. The handcrafted panels are not only designed to fit in with the latest trends but are also easy to install on your wall or ceiling. They help to create an environment that is not only quiet but beautifully contemporary, soothing and relaxing.