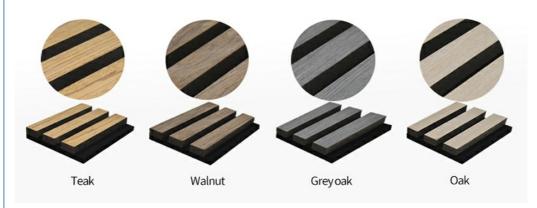

## **Size And Color**

we have more other customized size and color

• Product Name: Wood Slat Acoustic Panel Standard Size: 2400\*600\*21 Mm/ Customized

Polyester Thickness: 9mm/12mm

· Finish: Melamine, Veneer, HPL, Coating Pattern: MDF 27mm, Edge To Edge 13mm /

Sound Absorption Acoustic Panel • Type: