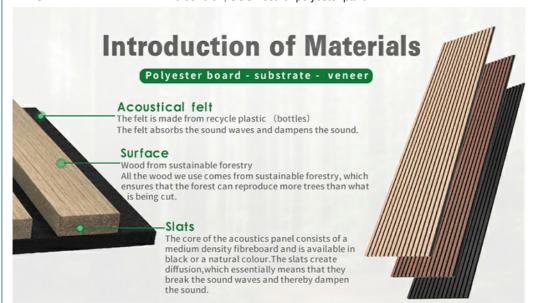

#### **Details Images**

Each acoustic wooden slat wall panel is handcrafted to not only visually enhance the decor, but also create a quieter and more comfortable environment. The acoustic wooden slats are made of environmentally friendly materials and have been certified by authoritative organizations. Advantages of slatted wooden polyester boards: sound absorption, fire prevention, and beautiful decoration.

With wood grain deco strip, fixed with wooden design wood slat polyester fiber wall panel, it not only decor the space, but also absorb the echo. The deco wooden slat panel is manufactured in China using high quality sustainable materials. The slatted wooden slat board series brings you luxurious quality and advanced noise reduction in the most cost-effective way.