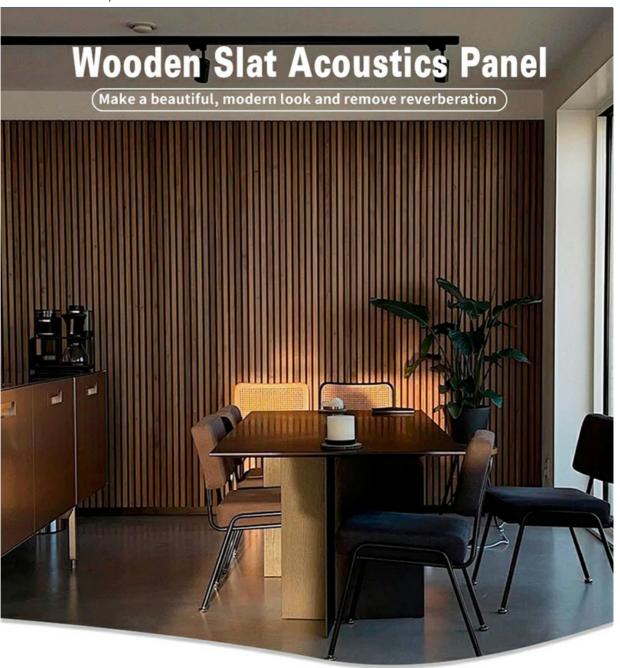

### **Details Images**

Each acoustic wooden slat wall panel is handcrafted to not only visually enhance the decor, but also create a quieter and more comfortable environment. The acoustic wooden slats are made of environmentally friendly materials and have been certified by authoritative organizations. Advantages of slatted wooden polyester boards: sound absorption, fire prevention, and beautiful decoration.

With wood grain deco strip, fixed with wooden design wood slat polyester fiber wall panel, it not only decor the space, but also absorb the echo. The deco wooden slat panel is manufactured in China using high quality sustainable materials. The slatted wooden slat board series brings you luxurious quality and advanced noise reduction in the most cost-effective way.

Wooden Slat Acoustic Panel is made from veneered lamellas on a bottom of a specially developed acoustic felt created from recycledmaterial. The handcrafted panels are not only designed to fit in with the latest trends but are also easy to install on your wall or ceiling. They help to create an environment that is not only quiet but beautifully contemporary, soothing and relaxing.