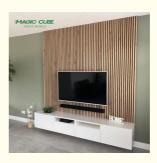

### More Images

### Can I hang a TV from the panels?

We don't recommend hanging a TV directly from the panels, instead cut out a gap for the TV mount and mount it to your wall as you regularly would. From there, you can install the panels around the mount before hanging your TV from the mount.