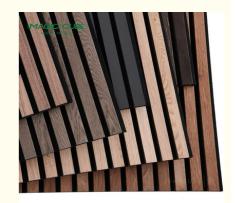

### **Details Images**

Each acoustic wooden slat wall panel is handcrafted to not only visually enhance the decor, but also create a quieter and more comfortable environment. The acoustic wooden slats are made of environmentally friendly materials and have been certified by authoritative organizations. Advantages of slatted wooden polyester boards: sound absorption, fire prevention, and beautiful decoration.

With wood grain deco strip, fixed with wooden design wood slat polyester fiber wall panel, it not only decor the space, but also absorb the echo. The deco wooden slat panel is manufactured in China using high quality sustainable materials. The slatted wooden slat board series brings you luxurious quality and advanced noise reduction in the most cost-effective way.