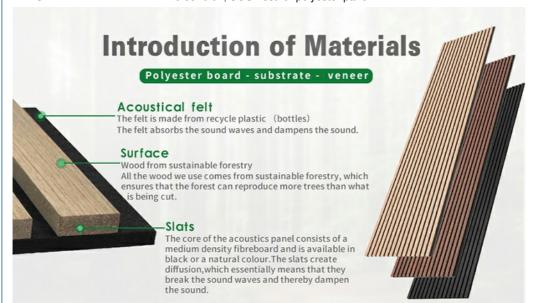

### **Details Images**

Each acoustic wooden slat wall panel is handcrafted to not only visually enhance the decor, but also create a quieter and more comfortable environment. The acoustic wooden slats are made of environmentally friendly materials and have been certified by authoritative organizations. Advantages of slatted wooden polyester boards: sound absorption, fire prevention, and beautiful decoration.

With wood grain deco strip, fixed with wooden design wood slat polyester fiber wall panel, it not only decor the space, but also absorb the echo. The deco wooden slat panel is manufactured in China using high quality sustainable materials. The slatted wooden slat board series brings you luxurious quality and advanced noise reduction in the most cost-effective way.

Wooden Slat Acoustic Panel is made from veneered lamellas on a bottom of a specially developed acoustic felt created from recycledmaterial. The handcrafted panels are not only designed to fit in with the latest trends but are also easy to install on your wall or ceiling. They help to create an environment that is not only quiet but beautifully contemporary, soothing and relaxing.