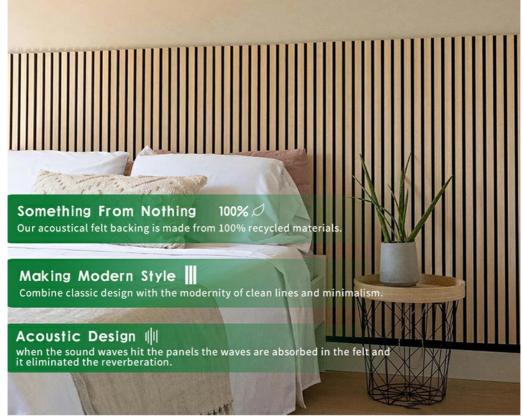

Wooden Slat Acoustic Panel is made from veneered lamellas on a bottom of a specially developed acoustic felt created from recycledmaterial. The handcrafted panels are not only designed to fit in with the latest trends but are also easy to install on your wall or ceiling. They help to create an environment that is not only quiet but beautifully contemporary, soothing and relaxing.

### **∩** Look

It simply looks great and can transform a room. Great as a feature wall to add interest in domestic and commercial environments.