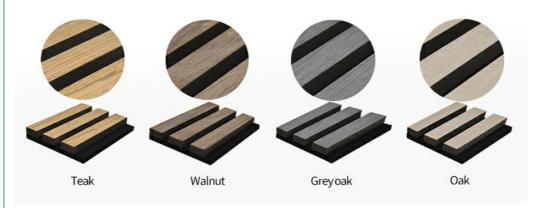

## **Size And Color**

we have more other customized size and color

Product Name: Wood Slat Acoustic Panel
 Standard Size: 2400\*600\*21 Mm/ Customized

Polyester Thickness: 9mm/12mm

Finish: Melamine, Veneer, HPL, Coating
 Pattern: MDF 27mm, Edge To Edge 13mm /

Customized