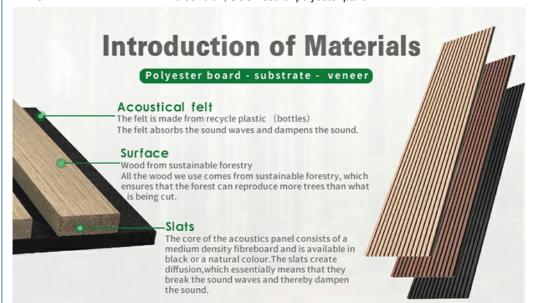

Product Name: Wood Slat Acoustic Panel
 Standard Size: 2400\*600\*21 Mm/ Customized

Polyester Thickness: 9mm/12mm

Finish: Melamine, Veneer, HPL, Coating
 Pattern: MDF 27mm, Edge To Edge 13mm /

Customized

Wooden Slat Acoustic Panel is made from veneered lamellas on a bottom of a specially developed acoustic felt created from recycledmaterial. The handcrafted panels are not only designed to fit in with the latest trends but are also easy to install on your wall or ceiling. They help to create an environment that is not only quiet but beautifully contemporary, soothing and relaxing.