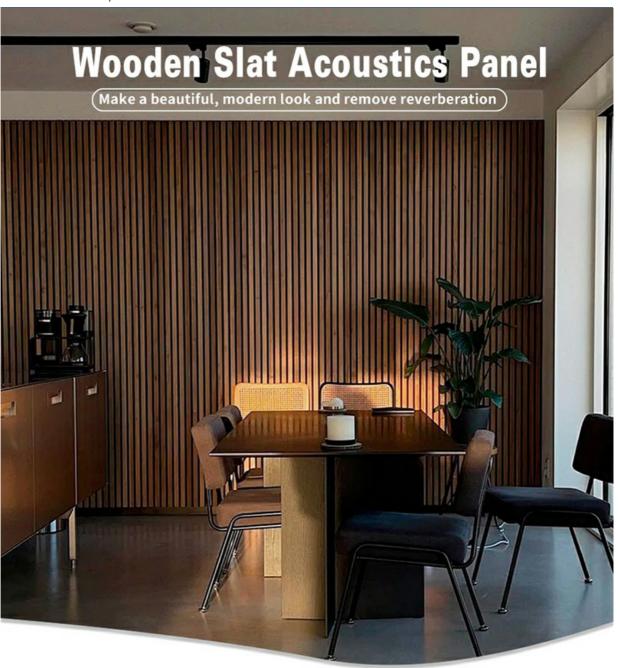

#### **Details Images**

Each acoustic wooden slat wall panel is handcrafted to not only visually enhance the decor, but also create a quieter and more comfortable environment. The acoustic wooden slats are made of environmentally friendly materials and have been certified by authoritative organizations. Advantages of slatted wooden polyester boards: sound absorption, fire prevention, and beautiful decoration.

With wood grain deco strip, fixed with wooden design wood slat polyester fiber wall panel, it not only decor the space, but also absorb the echo. The deco wooden slat panel is manufactured in China using high quality sustainable materials. The slatted wooden slat board series brings you luxurious quality and advanced noise reduction in the most cost-effective way.

## **Class A Sound Absorption**

Tired of your home sounding like an echo chamber?