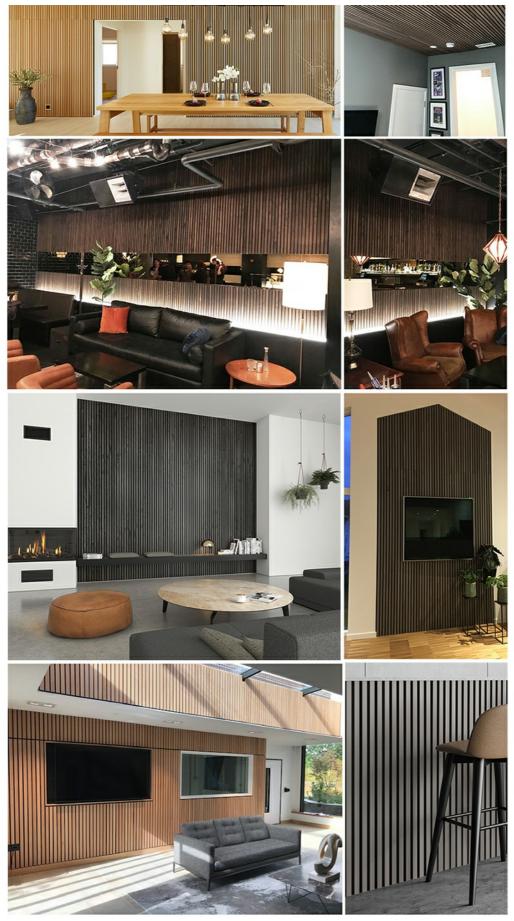

## **Multiple application space**

Primarily used in commercial spaces, our acoustic panels provide excellent sound reduction. Due to their warm soft aesthetics, more and more private clients are choosing them for their own residences.

Wooden Slat Acoustic Panel is made from veneered lamellas on a bottom of a specially developed acoustic felt created from recycledmaterial. The handcrafted panels are not only designed to fit in with the latest trends but are also easy to install on your wall or ceiling. They help to create an environment that is not only quiet but beautifully contemporary, soothing and relaxing.

#### **∩** Look

It simply looks great and can transform a room. Great as a feature wall to add interest in domestic and commercial environments.