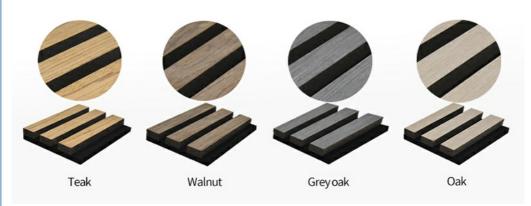

omfortable environment. The acoustic wooden slats are made of environmentally friendly materials and have been certified by authoritative organizations. Advantages of slatted wooden polyester boards: sound absorption, fire prevention, and beautiful decoration.

With wood grain deco strip, fixed with wooden design wood slat polyester fiber wall panel, it not only decor the space, but also absorb the echo. The deco wooden slat panel is manufactured in China using high quality sustainable materials. The slatted wooden slat board series brings you luxurious quality and advanced noise reduction in the most cost-effective way.

#### **Details Images**



# **Size And Color**

we have more other customized size and color

# 21.5mm (0.85") 15.50sqft / 17.44sqft

2400mm / 2700mm (94.49") (106.3")



# **Free Sample Pack**



Specifications





Polyester board - substrate - veneer

#### Acoustical felt

The felt is made from recycle plastic (bottles)
The felt absorbs the sound waves and dampens the sound.

#### Surface

Wood from sustainable forestry
All the wood we use comes from sustainable forestry, which
ensures that the forest can reproduce more trees than what
is being cut.

#### -Slats

The core of the acoustics panel consists of a medium density fibreboard and is available in black or a natural colour. The slats create diffusion, which essentially means that they break the sound waves and thereby dampen the sound.

# **Class A Sound Absorption**

Tired of your home sounding like an echo chamber?



# **About Installation**

#### **FULLY CUSTOMIZABLE**

Make it YoursFrom head