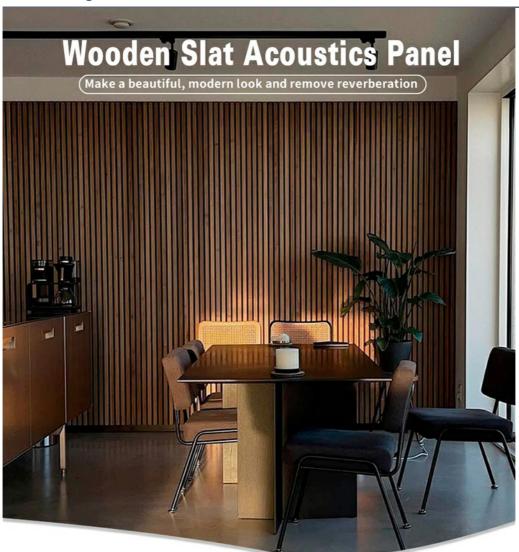

#### **Product Description**

#### **Products Description**

Each acoustic wooden slat wall panel is handcrafted to not only visually enhance the decor, but also create a quieter and more comfortable environment. The acoustic wooden slats are made of environmentally friendly materials and have been certified by authoritative organizations. Advantages of slatted wooden polyester boards: sound absorption, fire prevention, and beautiful decoration.

With wood grain deco strip, fixed with wooden design wood slat polyester fiber wall panel, it not only decor the space, but also absorb the echo. The deco wooden slat panel is manufactured in China using high quality sustainable materials. The slatted wooden slat board series brings you luxurious quality and advanced noise reduction in the most cost-effective way.