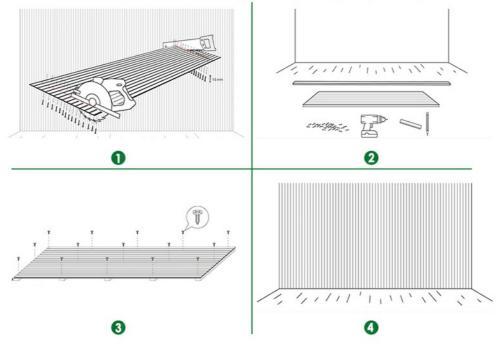

# **About Installation**

#### What do I need for installation?

For installation, you will need a drill and any appropriate fastening hardware. For example, if you're mounting into drywall (rather than studs), you'll want to purchase drywall anchors with the appropriate screws. Please note screws are not included with the panel.

#### Can I cut the panels?

Yes, absolutely. The panels are easy to cut using a handsaw or a circular saw. Simply measure twice and cut once!