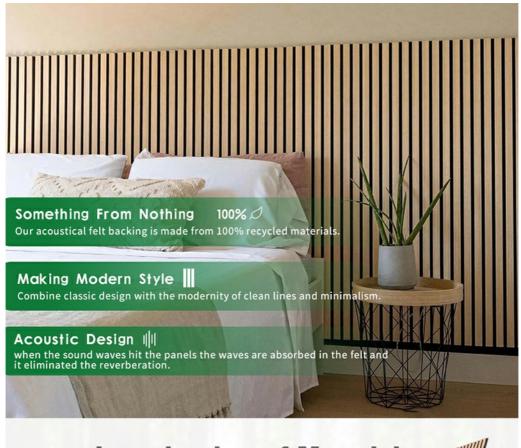

#### Acoustical felt

The felt is made from recycle plastic (bottles)
The felt absorbs the sound waves and dampens the sound.

#### Surface

Wood from sustainable forestry
All the wood we use comes from sustainable forestry, which
ensures that the forest can reproduce more trees than what
is being cut.

#### -Slats

The core of the acoustics panel consists of a medium density fibreboard and is available in black or a natural colour. The slats create diffusion, which essentially means that they break the sound waves and thereby dampen the sound.