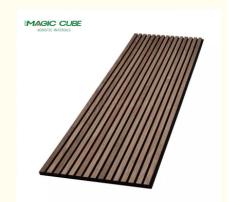

Product Name: Wooden Slat Acoustic Panel
 Acoustic Panel Type: Wood Absorbing Panel

Surface: Wood Texture
 Size: 2400\*600\*21mm
 Material: MDF+Polyester Fiber
 Feature: Sound-absorbing Effect

Description: Decoration Akupanel Acoustic Panel

#### **Products Description**

The Wood Slat Acoustic Panel is a product composed of Wood Slats and PET Acoustic Panel. It is a beautifully designed for both wall and ceiling decoration which boasts high-quality acoustic properties. The panels can be easily applied to both walls and ceilings – modern styling personified in every way.

#### Slats

The core of the acoustics panel consists of a medium density fibreboard and is available in black or a natural colour. The slats create diffusion, which essentially means that they break the sound waves and thereby dampen the sound.