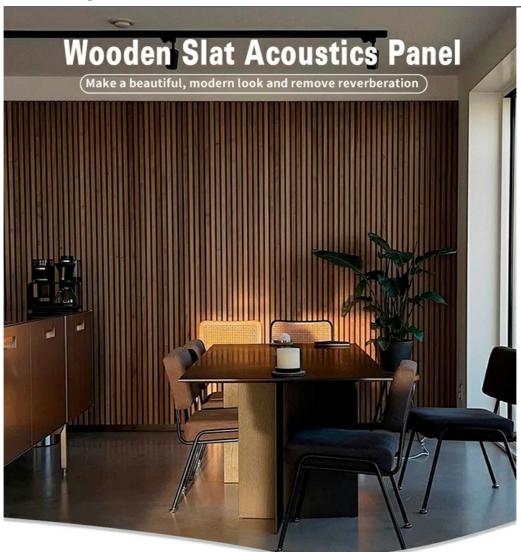

#### **Products Description**

The Wood Slat Acoustic Panel is a product composed of Wood Slats and PET Acoustic Panel. It is a beautifully designed for both wall and ceiling decoration which boasts high-quality acoustic properties. The panels can be easily applied to both walls and ceilings – modern styling personified in every way.

## Multiple application space

Primarily used in commercial spaces, our acoustic panels provide excellent sound reduction. Due to their warm soft aesthetics, more and more private clients are choosing them for their own residences.