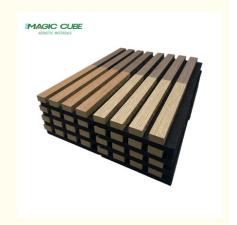

Product Name: Wooden Slat Acoustic Panel
 Acoustic Panel Type: Wood Absorbing Panel

Surface: Wood Texture
 Size: 2400\*600\*21mm
 Material: MDF+Polyester Fiber
 Feature: Sound-absorbing Effect

Description: Decoration Akupanel Acoustic Panel

#### **Products Description**

The Wood Slat Acoustic Panel is a product composed of Wood Slats and PET Acoustic Panel. It is a beautifully designed for both wall and ceiling decoration which boasts high-quality acoustic properties. The panels can be easily applied to both walls and ceilings – modern styling personified in every way.

#### Slats

The core of the acoustics panel consists of a medium density fibreboard and is available in black or a natural colour. The slats create diffusion, which essentially means that they break the sound waves and thereby dampen the sound.