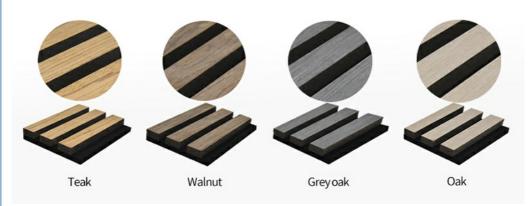

oduct Description**

#### **Products Description**

The Wood Slat Acoustic Panel is a product composed of Wood Slats and PET Acoustic Panel. It is a beautifully designed for both wall and ceiling decoration which boasts high-quality acoustic properties. The panels can be easily applied to both walls and ceilings – modern styling personified in every way.

personified in every way.

The Wood Slat Acoustic Panel causes a revolution in our way of acoustic materials, which is not only a superb replacement of high density product, like MDF, HDF, Chipboard, but also a good substitute of soft material, like wallpaper, painting.

### **Details Images**



## **Size And Color**

we have more other customized size and color

# 21.5mm (0.85") 15.50sqft / 17.44sqft

2400mm / 2700mm (94.49") (106.3")



## **Free Sample Pack**



Specifications





Polyester board - substrate - veneer

#### Acoustical felt

The felt is made from recycle plastic (bottles)
The felt absorbs the sound waves and dampens the sound.

#### Surface

Wood from sustainable forestry
All the wood we use comes from sustainable forestry, which
ensures that the forest can reproduce more trees than what
is being cut.

#### Slats

The core of the acoustics panel consists of a medium density fibreboard and is available in black or a natural colour. The slats create diffusion, which essentially means that they break the sound waves and thereby dampen the sound.

## **Class A Sound Absorption**

Tired of your home sounding like an echo chamber?



## **About Installation**

#### **FULLY CUSTOMIZABLE**

Make it YoursFrom he