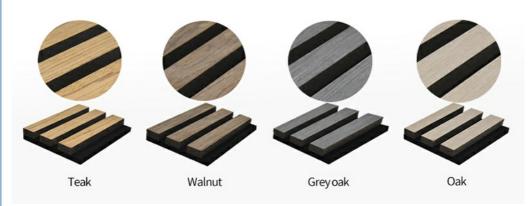

Product Description**

### **Products Description**

The Wood Slat Acoustic Panel is a product composed of Wood Slats and PET Acoustic Panel. It is a beautifully designed for both wall and ceiling decoration which boasts high-quality acoustic properties. The panels can be easily applied to both walls and ceilings – modern styling personified in every way.

personified in every way.

The Wood Slat Acoustic Panel causes a revolution in our way of acoustic materials, which is not only a superb replacement of high density product, like MDF, HDF, Chipboard, but also a good substitute of soft material, like wallpaper, painting.

### **Details Images**



# **Size And Color**

we have more other customized size and color

# 21.5mm (0.85") 15.50sqft / 17.44sqft

2400mm / 2700mm (94.49") (106.3")



# **Free Sample Pack**



Specifications





Polyester board - substrate - veneer

### Acoustical felt

The felt is made from recycle plastic (bottles)
The felt absorbs the sound waves and dampens the sound.

### Surface

Wood from sustainable forestry
All the wood we use comes from sustainable forestry, which
ensures that the forest can reproduce more trees than what
is being cut.

### Slats

The core of the acoustics panel consists of a medium density fibreboard and is available in black or a natural colour. The slats create diffusion, which essentially means that they break the sound waves and thereby dampen the sound.

# **Class A Sound Absorption**

Tired of your home sounding like an echo chamber?



# **About Installation**

### **FULLY CUSTOMIZABLE**

Make it YoursFrom headboard