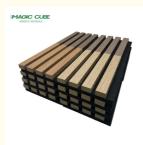

Product Name: Wooden Slat Acoustic Panel
 Acoustic Panel Type: Wood Absorbing Panel

Surface: Wood Texture
Size: 2400\*600\*21mm
Material: MDF+Polyester Fiber
Feature: Sound-absorbing Effect

Description: Decoration Akupanel Acoustic Panel

### **Products Description**

The Wood Slat Acoustic Panel is a product composed of Wood Slats and PET Acoustic Panel. It is a beautifully designed for both wall and ceiling decoration which boasts high-quality acoustic properties. The panels can be easily applied to both walls and ceilings – modern styling personified in every way.