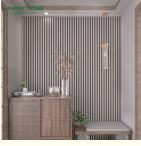

iling** 

**Basic Information** 

Place of Origin: Guangdong, China

Brand Name: MQ

• Minimum Order Quantity: 100 pieces

• Price: \$21.99/pieces 100-499 pieces

Packaging Details: Pallet and carton box

• Supply Ability: 5000 Piece/Pieces per Month



### **Product Specification**

• Warranty: 1 Year

After-sale Service: Online Technical Support, Other
 Project Solution Capability: 3D Model Design, Others
 Application: School, Office Building

• Design Style: Modern

Product Name: Wooden Slat Acoustic Panel
 Acoustic Panel Type: Wood Absorbing Panel

Surface: Wood Texture
Size: 2400\*600\*21mm
Material: MDF+Polyester Fiber
Feature: Sound-absorbing Effect

Description: Decoration Akupanel Acoustic Panel

• Finish: Painted

Advantage: Decorative EffectPort: GUANGZHOU



### More Images









### **Product Description**

### **Products Description**

The Wood Slat Acoustic Panel is a product composed of Wood Slats and PET Acoustic Panel. It is a beautifully designed for both wall and ceiling decoration which boasts high-quality acoustic properties. The panels can be easily applied to both walls and ceilings – modern styling personified in every way.

personified in every way.

The Wood Slat Acoustic Panel causes a revolution in our way of acoustic materials, which is not only a superb replacement of high density product, like MDF, HDF, Chipboard, but also a good substitute of soft material, like wallpaper, painting.

### **Details Images**



# **Size And Color**

we have more other customized size and color

# 21.5mm (0.85") 15.50sqft / 17.44sqft

2400mm / 2700mm (94.49"