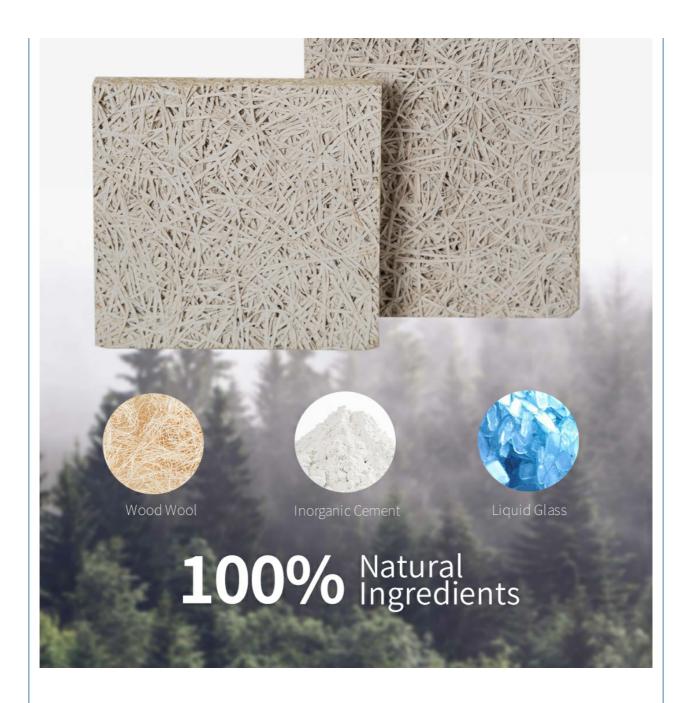

Material Wood wool, Inorganic Cement, Liquid glass

Fiber width 1.0/ 1.5 /2.0/ 3.0 MM

Density 600-630 KG/m³

Thickness 15/ 20/ 25 MM