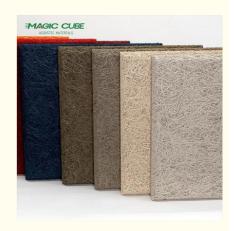

Multi-Function Hall, Etc.

Design Style: Contemporary

Product Name: Wood Wool Acoustic Panel
 Core Material: Wood Wool And Cement
 Thickness: 15mm/ 20mm/ 25mm
 Standard Size: 600\*2400/1220\*2440

• Transport Package: Pallet

Trademark: MQ Acoustics
 Density: 600-630kg/M3
 Installation Accessories: Steel Keel, Nails

Oalan National Whitehalina Con

Material Wood wool, Inorganic Cement, Liquid glass

Fiber width 1.0/ 1.5 /2.0/ 3.0 MM

Density 600-630 KG/m³

Thickness 15/ 20/ 25 MM