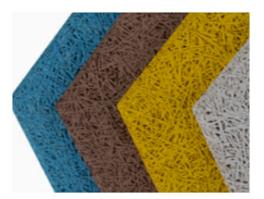

Natural wood (1.0 mm wood wool)

Natural wood (1.5 mm wood wool

Natural wood (3.0 mm wood wool

Natural grey (1.0 mm wood wool)

Natural grey (1.5 mm wood wool)

Natural grey (3.0 mm wood wool)

# Colours