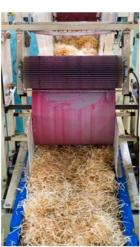

# **Processing Technology**

# Step One

The raw material is fed to the wood chipping area, cut to the required dimensions and impregnated with sodium silicate (liquid glass).

# Step Two

The conveyors supply the wooden chips to the mechanizedline for blending with cement, feeding of the continuous chips mat to special mold bottom plates.