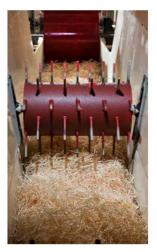

# **Processing Technology**

# Step One

The raw material is fed to the wood chipping area, cut to the required dimensions and impregnated with sodium silicate (liquid glass).

# Step Two

The conveyors supply the wooden chips to the mechanizedline for blending with cement, feeding of the continuous chips mat to special mold bottom plates.