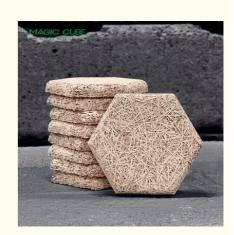

el Number: Wood Wool Acoustic Panel

• Minimum Order Quantity: 100 square meters

• Price: \$18.53/square meters 100-199 square

meters

Supply Ability: 5000 Square Meter/Square Meters per

Month



# **Product Specification**

• Warranty: 1 Year

• After-sale Service: Online Technical Support, Free Spare Parts,

Other

• Project Solution Capability: Total Solution For Projects, Others

• Application: Office Building, Gymnasium, Meeting Room,

Multi-Function Hall, Etc.

Design Style: Contemporary

Product Name: Wood Wool Acoustic Panel
 Core Material: Wood Wool And Cement
 Thickness: 15mm/ 20mm/ 25mm
 Standard Size: 600\*2400/1220\*2440

• Transport Package: Pallet

Trademark: MQ Acoustics
 Density: 600-630kg/M3
 Installation Accessories: Steel Keel, Nails

Oalan National Whitehalina Con



# More Images







# **Products Description**

The Wood Wool Sound Absorbing Acoustic Panel is a premium, eco-friendly solution designed to enhance the acoustic performance of any space while adding a touch of natural elegance. Crafted from high-quality wood wool, these panels are perfect for reducing noise, controlling echoes, and improving sound clarity in various environments, including offices, homes, studios, and public spaces.

Material Wood wool, Inorganic Cement, Liquid glass

Fiber width 1.0/ 1.5 /2.0/ 3.0 MM

Density 600-630 KG/m³

Thickness 15/ 20/ 25 MM

### **Key features:**

### Superior Sound Absorption

Effectively reduces noise levels and controls reverberation.

Enhances sound clarity, making it ideal for spaces where acoustics are crucial, such as conference rooms, t