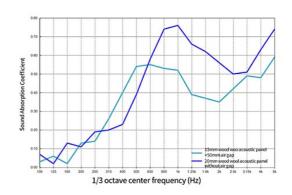

### Superior Sound Absorption

Effectively reduces noise levels and controls reverberation.

Enhances sound clarity, making it ideal for spaces where acoustics are crucial, such as conference rooms, theaters, and recording studios.