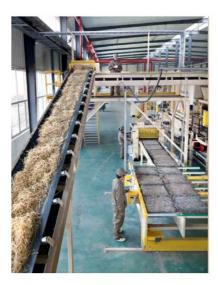

# **Processing Technology**

# Step One

The raw material is fed to the wood chipping area, cut to the required dimensions and impregnated with sodium silicate (liquid glass).

# Step Two

The conveyors supply the wooden chips to the mechanizedline for blending with cement, feeding of the continuous chips mat to special mold bottom plates.