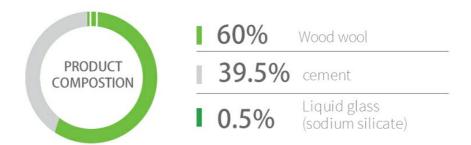

Material Wood wool, Inorganic Cement, Liquid glass

Fiber width 1.0/ 1.5 /2.0/ 3.0 MM

Density 600-630 KG/m³

Thickness 15/ 20/ 25 MM

# Specifications

. . .

- 1 Basic Material: Wood wool, Inorganic cement, Liquid
- 2 Standard Size: 600\*2400mm, 1220mmx2440mm.
- 3 Thickness: 15mm/20mm/25mm
- 4 Color: Natural White/ Nature Grey/ Color Painted
- 5 Fiber Width: 1.0/ 1.5/ 2.0/ 3.0 mm
- 6 Density: 600-630 Kg/m3
- Flame Retardant: Can meet China Standard Class B1
- 8 Thickness Expansion: <2% (Immersion in water 24hrs)
- 9 Thermal conductivity: 0.108 kcal/m x r x °C