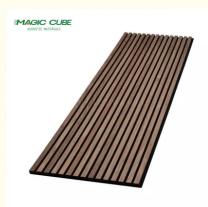

Others            |
| Application:                  | School, Office Building            |
| Design Style:                 | Modern                             |
| Product Name:                 | Wooden Slat Acoustic Panel         |
| Acoustic Panel Type:          | Wood Absorbing Panel               |
| • Surface:                    | Wood Texture                       |
| • Size:                       | 2400*600*21mm                      |
| Material:                     | MDF+Polyester Fiber                |
| • Feature:                    | Sound-absorbing Effect             |
| Description:                  | Decoration Akupanel Acoustic Panel |
| • Finish:                     | Painted                            |

**Decorative Effect** 

polyester fiber acoustic wood slat panels,



### More Images

Advantage:

• Highlight:



## **Products Description**

The Wood Slat Acoustic Panel is a product composed of Wood Slats and PET Acoustic Panel. It is a beautifully designed for both wall and ceiling decoration which boasts high-quality acoustic properties. The panels can be easily applied to both walls and ceilings - modern styling personified in every way. The Wood Slat Acoustic Panel causes a revolution in our way of acoustic materials, which is not only a superb replacement of high density product, like MDF, HDF, Chipboard, but also a good substitute of soft material, like wallpaper,

painting.

### **Details Images**







## **Introduction of Materials**

Polyester board - substrate - veneer

#### Acoustical felt

The felt is made from recycle plastic (bottles) T