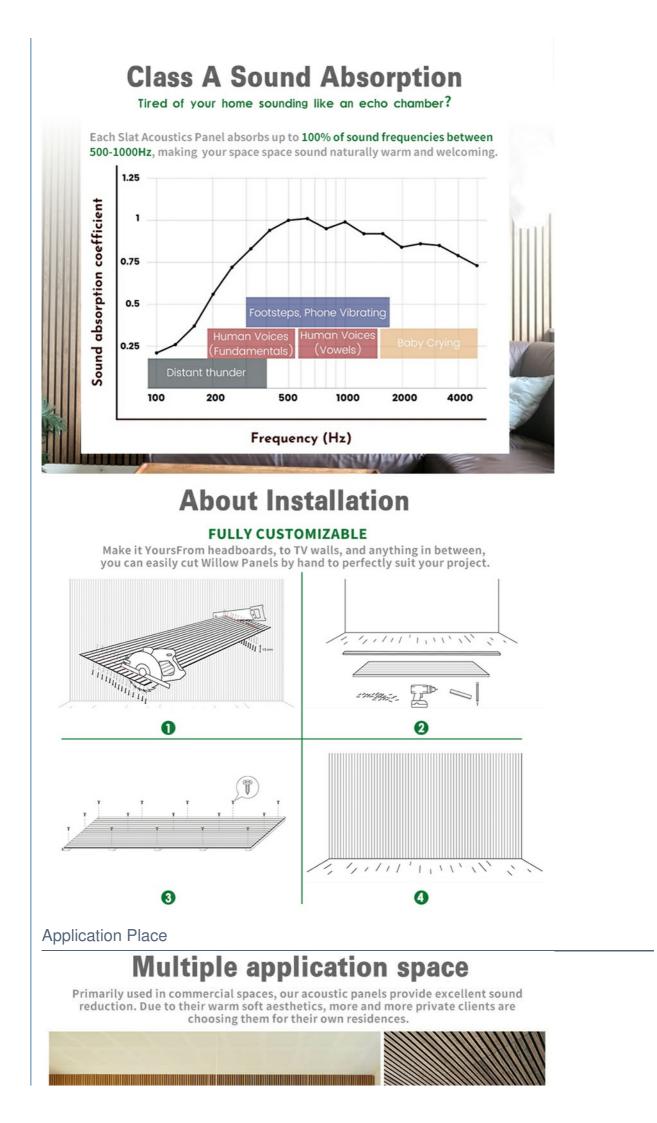

#### What do I need for installation?

For installation, you will need a drill and any appropriate fastening hardware. For example, if you're mounting into drywall (rather than studs), you'll want to purchase drywall anchors with the appropriate screws. Please note screws are not included with the panel.

Can I cut the panels?

Yes, absolutely. The panels are easy to cut using a handsaw or a circular saw. Simply measure twice and cut once!

#### Can I hang a TV from the panels?

We don't recommend hanging a TV directly from the panels, instead cut out a gap for the TV mount and mount it to your wall as you regularly would. From there, you can install the panels around the mount before hanging your TV from the mount.

How do I wash the panels?

The best way to wash the slats is with a well-wrung cloth or duster. If you ever want to clean the felt between the slats, simply use a vacuum. For more information, please feel free to contact us.