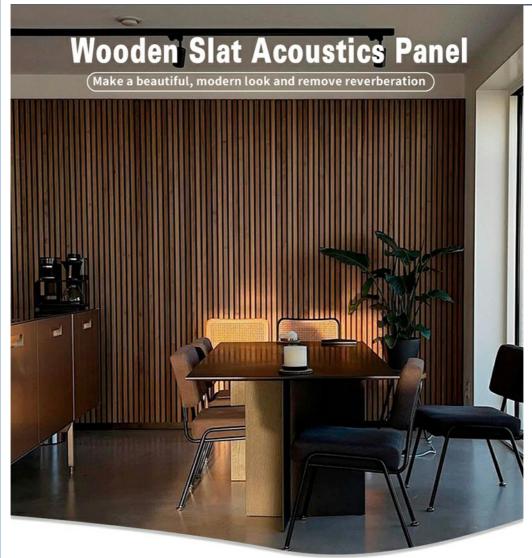

## **Products Description**

The Wood Slat Acoustic Panel is a product composed of Wood Slats and PET Acoustic Panel. It is a beautifully designed for both wall and ceiling decoration which boasts high-quality acoustic properties. The panels can be easily applied to both walls and ceilings - modern styling personified in every way. The Wood Slat Acoustic Panel causes a revolution in our way of acoustic materials, which is not only a superb replacement of high density product, like MDF, HDF, Chipboard, but also a good substitute of soft material, like wallpaper,