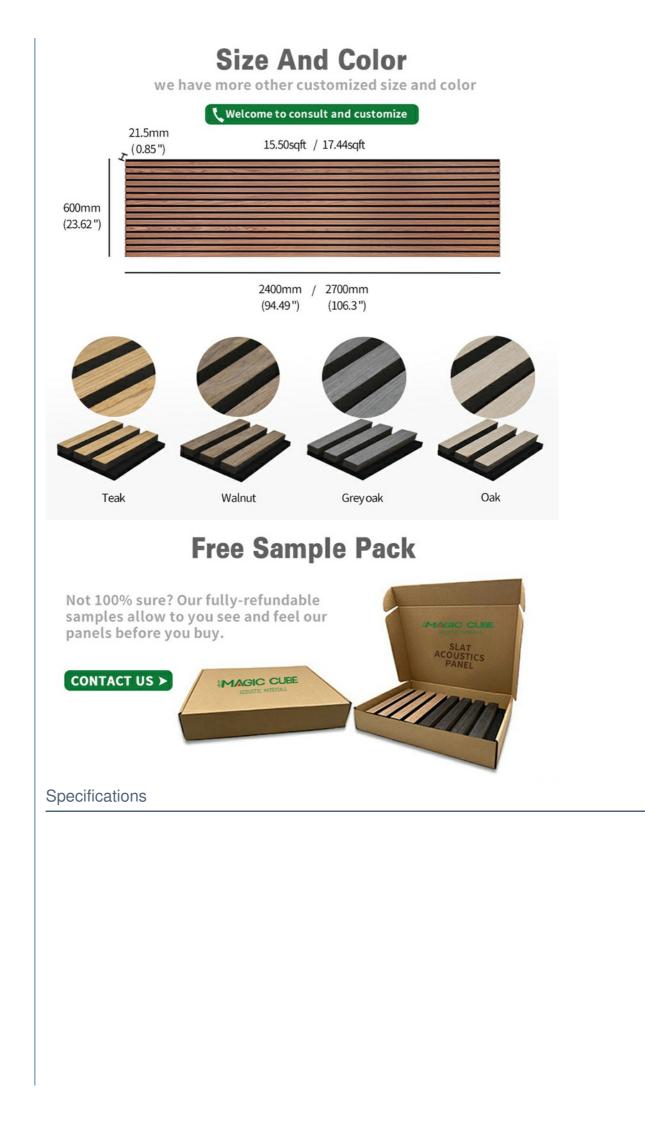

### **Product Specification**

| <ul> <li>Warranty:</li> </ul> | 1 Year                             |
|-------------------------------|------------------------------------|
| After-sale Service:           | Online Technical Support, Other    |
| Project Solution Capability:  | 3D Model Design, Others            |
| Application:                  | School, Office Building            |
| Design Style:                 | Modern                             |
| Product Name:                 | Wooden Slat Acoustic Panel         |
| Acoustic Panel Type:          | Wood Absorbing Panel               |
| • Surface:                    | Wood Texture                       |
| • Size:                       | 2400*600*21mm                      |
| Material:                     | MDF+Polyester Fiber                |
| • Feature:                    | Sound-absorbing Effect             |
| Description:                  | Decoration Akupanel Acoustic Panel |
| • Finish:                     | Painted                            |

### More Images

Advantage:

• Highlight: