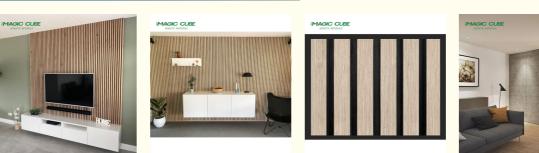

| School, Office Building            |
| Design Style:                 | Modern                             |
| Product Name:                 | Wooden Slat Acoustic Panel         |
| Acoustic Panel Type:          | Wood Absorbing Panel               |
| • Surface:                    | Wood Texture                       |
| • Size:                       | 2400*600*21mm                      |
| Material:                     | MDF+Polyester Fiber                |
| • Feature:                    | Sound-absorbing Effect             |
| Description:                  | Decoration Akupanel Acoustic Panel |
| • Finish:                     | Painted                            |

**Decorative Effect** 

polyester fiber acoustic wood slat panels,



### More Images

Advantage:

• Highlight:



## **Products Description**

The Wood Slat Acoustic Panel is a product composed of Wood Slats and PET Acoustic Panel. It is a beautifully designed for both wall and ceiling decoration which boasts high-quality acoustic properties. The panels can be easily applied to both walls and ceilings - modern styling personified in every way. The Wood Slat Acoustic Panel causes a revolution in our way of acoustic materials, which is not only a superb replacement of high density product, like MDF, HDF, Chipboard, but also a good substitute of soft material, like wallpaper,

painting.

### **Details Images**







## **Introduction of Materials**

Polyester board - substrate - veneer

#### Acoustical felt

The felt is made from recycle plastic (bottles) The felt absorbs the sound waves and dampens t