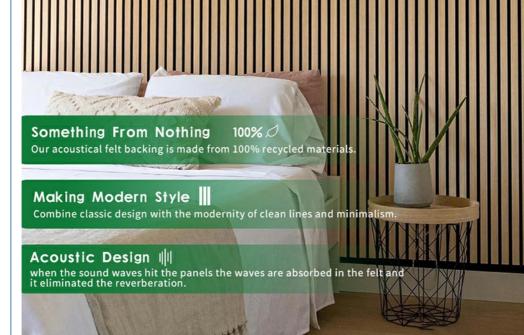

## **Introduction of Materials**

Polyester board - substrate - veneer

#### Acoustical felt

The felt is made from recycle plastic (bottles) The felt absorbs the sound waves and dampens the sound.

#### Surface

Wood from sustainable forestry

All the wood we use comes from sustainable forestry, which ensures that the forest can reproduce more trees than what is being cut.

#### -Slats

The core of the acoustics panel consists of a medium density fibreboard and is available in black or a natural colour. The slats create diffusion, which essentially means that they break the sound waves and thereby dampen the sound.