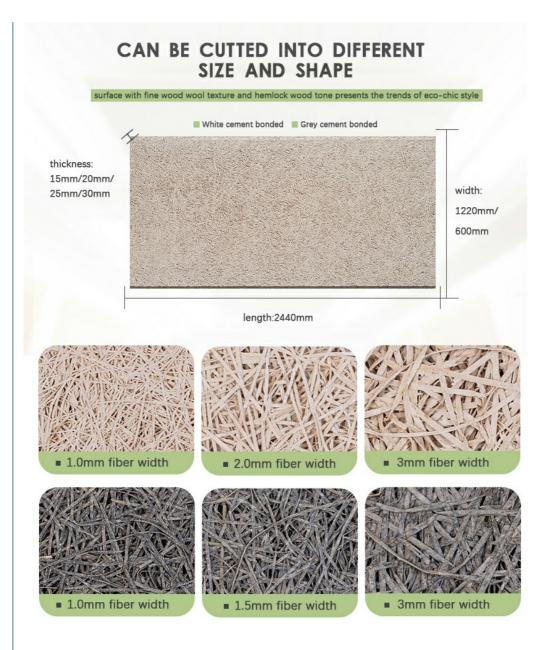

### **Product Specification**

| Marratu                                          | 5 Veere                                                                                                    |
|--------------------------------------------------|------------------------------------------------------------------------------------------------------------|
| Warranty:                                        | 5 Years                                                                                                    |
| <ul> <li>After-sale Service:</li> </ul>          | Online Technical Support, Other                                                                            |
| <ul> <li>Project Solution Capability:</li> </ul> | Graphic Design, 3D Model Design, Total<br>Solution For Projects, Cross Categories<br>Consolidation, Others |
| <ul> <li>Application:</li> </ul>                 | Office Building                                                                                            |
| <ul> <li>Design Style:</li> </ul>                | Industrial                                                                                                 |
| • Thickness:                                     | 15/20/25/35mm                                                                                              |
| • Fireproof:                                     | B1                                                                                                         |
| Product Name:                                    | Soundproofing Sound Insulation Board Wood Wool                                                             |
| • Size:                                          | 2440mm*1220mm                                                                                              |
| Install:                                         | Nail, Wood Keel                                                                                            |
| • Feature:                                       | Eco-friendly                                                                                               |
| Color:                                           | Original, Red, yellow, Blue, customized                                                                    |
| • Material:                                      | Natural Wood Wool+cement                                                                                   |

| Basic Material | wood wool,cement  | Standard Size           | 600*2400mm/1220*2440mm              |
|----------------|-------------------|-------------------------|-------------------------------------|
| Thickness      | 15/20/25/30/35mm  | Color                   | White/Nature grey/Color<br>painted  |
| Density        | 450-630kg/m3      | Flame Retardant         | Can meet China Standard<br>Class B1 |
| Fiber Width    | 1.0/1.5/2.0/3.0mm | Thermal<br>conducticity | 0.108kcal/mxrx°C                    |
| Feature        | Eco-friendly      | Shape                   | rectangle,hexagon,triangle          |