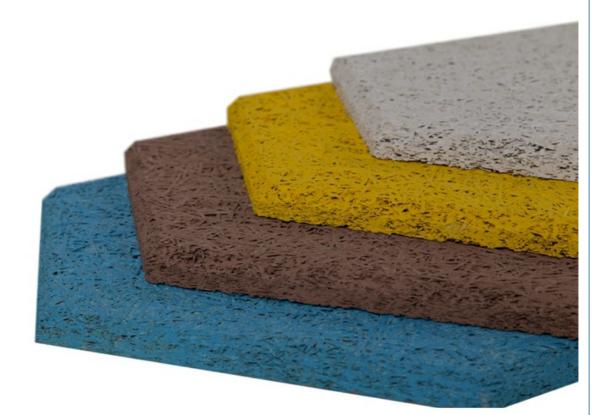

### COLOUR PLAN

Natural Raw Colour or Manufacturer Colour Chart

Unlimited Creativity! Colored Diacrete wood wool cement panel series provides architects and interior designers a unique, vivid imagination in space creative work. Not only effectively solved the ignored acoustic issues, also expressed a fashionable and impressive look!