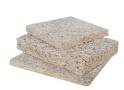

### **Product Description**

wood wool acoustic panel is environment-friendly, recyclable material made of wood wool, cement and water with high temperature and pressure. The natural components together provide decorative effect and very good sound absorption.

Wood wool acoustic panel has good plasticity and the surface can be painted into different colors. It can also be customized and cut into a variety of shapes (such as triangles, pentagons, hexagons, etc.). It can even be cut into any shape and chamfer on sitewhich is fully achieve the designer's creativity and ideas.