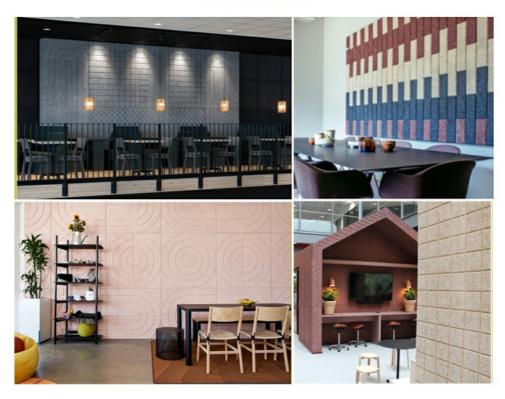

### COLOUR PLAN

Natural Raw Colour or Manufacturer Colour Chart

Unlimited Creativity! Colored Diacrete wood wool cement panel series provides architects and interior designers a unique, vivid imagination in space creative work. Not only effectively solved the ignored acoustic issues, also expressed a fashionable and impressive look!

# **PRODUCT FEATURES**

Good sound absorption performance

Acoustics Wall

**Outdoor Sound Barrier** 