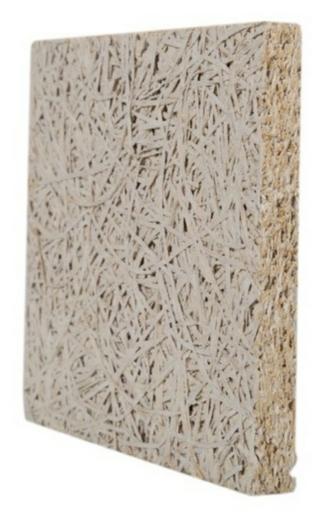

### **Product Description**

wood wool acoustic panel is environment-friendly, recyclable material made of wood wool, cement and water with high temperature and pressure. The natural components together provide decorative effect and very good sound absorption.

Wood wool acoustic panel has good plasticity and the surface can be painted into different colors. It can also be customized and cut into a variety of shapes (such as triangles, pentagons, hexagons, etc.). It can even be cut into any shape and chamfer on sitewhich is fully achieve the designer's creativity and ideas.