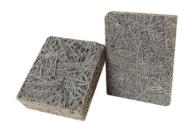

### **Product Description**

wood wool acoustic panel is environment-friendly, recyclable material made of wood wool, cement and water with high temperature and pressure. The natural components together provide decorative effect and very good sound absorption.

Wood wool acoustic panel has good plasticity and the surface can be painted into different colors. It can also be customized and cut into a variety of shapes (such as triangles, pentagons, hexagons, etc.). It can even be cut into any shape and chamfer on sitewhich is fully achieve the designer's creativity and ideas.

| Basic Material | wood wool,cement  | Standard Size           | 600*2400mm/1220*2440mm              |
|----------------|-------------------|-------------------------|-------------------------------------|
| Thickness      | 15/20/25/30/35mm  | Color                   | White/Nature grey/Color<br>painted  |
| Density        | 450-630kg/m3      | Flame Retardant         | Can meet China Standard<br>Class B1 |
| Fiber Width    | 1.0/1.5/2.0/3.0mm | Thermal<br>conducticity | 0.108kcal/mxrx°C                    |
| Feature        | Eco-friendly      | Shape                   | rectangle,hexagon,triangle          |