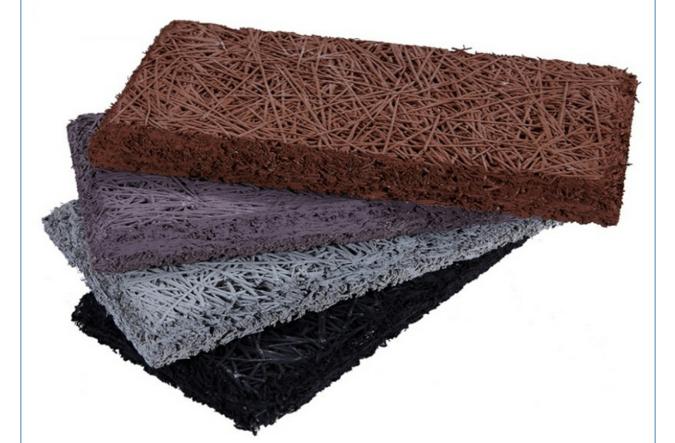

### **Product Description**

wood wool acoustic panel is environment-friendly, recyclable material made of wood wool, cement and water with high temperature and pressure. The natural components together provide decorative effect and very good sound absorption.

Wood wool acoustic panel has good plasticity and the surface can be painted into different colors. It can also be customized and cut into a variety of shapes (such as triangles, pentagons, hexagons, etc.). It can even be cut into any shape and chamfer on sitewhich is fully achieve the designer's creativity and ideas.

| Basic Material | wood wool,cement  | Standard Size           | 600*2400mm/1220*2440mm              |
|----------------|-------------------|-------------------------|-------------------------------------|
| Thickness      | 15/20/25/30/35mm  | Color                   | White/Nature grey/Color<br>painted  |
| Density        | 450-630kg/m3      | Flame Retardant         | Can meet China Standard<br>Class B1 |
| Fiber Width    | 1.0/1.5/2.0/3.0mm | Thermal<br>conducticity | 0.108kcal/mxrx°C                    |
| Feature        | Eco-friendly      | Shape                   | rectangle,hexagon,triangle          |