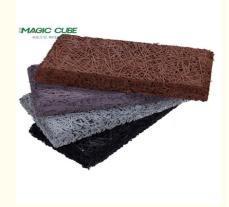

### **Product Description**

wood wool acoustic panel is environment-friendly, recyclable material made of wood wool, cement and water with high temperature and pressure. The natural components together provide decorative effect and very good sound absorption.

Wood wool acoustic panel has good plasticity and the surface can be painted into different colors. It can also be customized and cut into a variety of shapes (such as triangles, pentagons, hexagons, etc.). It can even be cut into any shape and chamfer on sitewhich is fully achieve the designer's creativity and ideas.

| Basic Material | wood wool,cement  | Standard Size           | 600*2400mm/1220*2440mm              |
|----------------|-------------------|-------------------------|-------------------------------------|
| Thickness      | 15/20/25/30/35mm  | Color                   | White/Nature grey/Color<br>painted  |
| Density        | 450-630kg/m3      | Flame Retardant         | Can meet China Standard<br>Class B1 |
| Fiber Width    | 1.0/1.5/2.0/3.0mm | Thermal<br>conducticity | 0.108kcal/mxrx°C                    |
| Feature        | Eco-friendly      | Shape                   | rectangle,hexagon,triangle          |