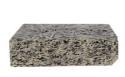

### **Product Description**

wood wool acoustic panel is environment-friendly, recyclable material made of wood wool, cement and water with high temperature and pressure. The natural components together provide decorative effect and very good sound absorption.

Wood wool acoustic panel has good plasticity and the surface can be painted into different colors. It can also be customized and cut into a variety of shapes (such as triangles, pentagons, hexagons, etc.). It can even be cut into any shape and chamfer on sitewhich is fully achieve the designer's creativity and ideas.

| Basic Material | wood wool,cement  | Standard Size           | 600*2400mm/1220*2440mm              |
|----------------|-------------------|-------------------------|-------------------------------------|
| Thickness      | 15/20/25/30/35mm  | Color                   | White/Nature grey/Color<br>painted  |
| Density        | 450-630kg/m3      | Flame Retardant         | Can meet China Standard<br>Class B1 |
| Fiber Width    | 1.0/1.5/2.0/3.0mm | Thermal<br>conducticity | 0.108kcal/mxrx°C                    |
| Feature        | Eco-friendly      | Shape                   | rectangle,hexagon,triangle          |