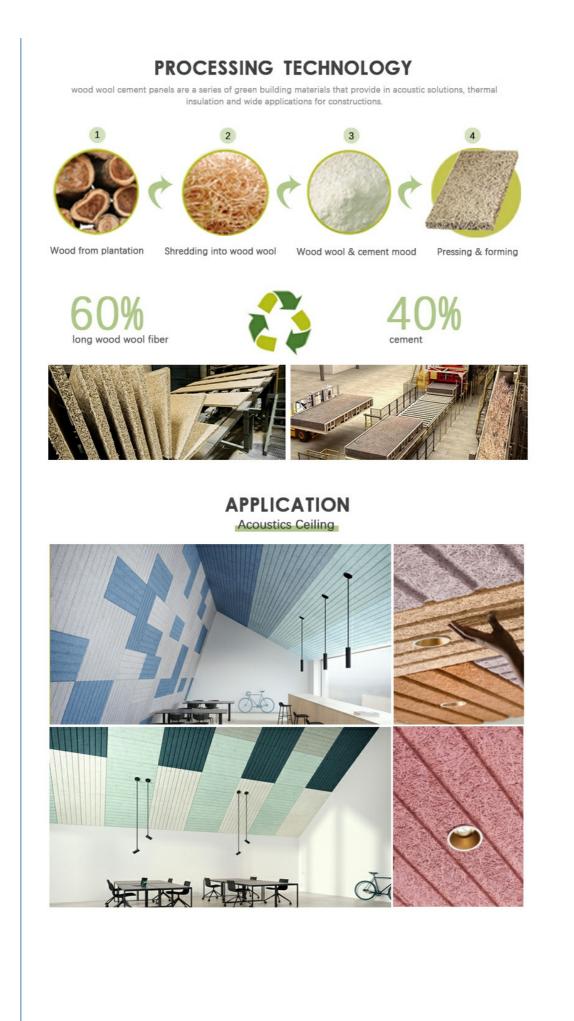

### **Product Description**

wood wool acoustic panel is environment-friendly, recyclable material made of wood wool, cement and water with high temperature and pressure. The natural components together provide decorative effect and very good sound absorption.

Wood wool acoustic panel has good plasticity and the surface can be painted into different colors. It can also be customized and cut into a variety of shapes (such as triangles, pentagons, hexagons, etc.). It can even be cut into any shape and chamfer on sitewhich is fully achieve the designer's creativity and ideas.

# **PRODUCT FEATURES**

Good sound absorption performance

Acoustics Wall

**Outdoor Sound Barrier** 