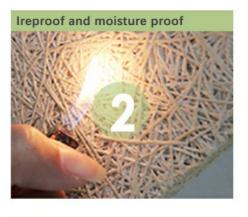

### **Product Specification**

| Marratu                                          | 5 Veere                                                                                                    |
|--------------------------------------------------|------------------------------------------------------------------------------------------------------------|
| Warranty:                                        | 5 Years                                                                                                    |
| <ul> <li>After-sale Service:</li> </ul>          | Online Technical Support, Other                                                                            |
| <ul> <li>Project Solution Capability:</li> </ul> | Graphic Design, 3D Model Design, Total<br>Solution For Projects, Cross Categories<br>Consolidation, Others |
| <ul> <li>Application:</li> </ul>                 | Office Building                                                                                            |
| <ul> <li>Design Style:</li> </ul>                | Industrial                                                                                                 |
| • Thickness:                                     | 15/20/25/35mm                                                                                              |
| • Fireproof:                                     | B1                                                                                                         |
| Product Name:                                    | Soundproofing Sound Insulation Board Wood Wool                                                             |
| • Size:                                          | 2440mm*1220mm                                                                                              |
| Install:                                         | Nail, Wood Keel                                                                                            |
| • Feature:                                       | Eco-friendly                                                                                               |
| Color:                                           | Original, Red, yellow, Blue, customized                                                                    |
| • Material:                                      | Natural Wood Wool+cement                                                                                   |

| Basic Material | wood wool,cement  | Standard Size           | 600*2400mm/1220*2440mm              |
|----------------|-------------------|-------------------------|-------------------------------------|
| Thickness      | 15/20/25/30/35mm  | Color                   | White/Nature grey/Color<br>painted  |
| Density        | 450-630kg/m3      | Flame Retardant         | Can meet China Standard<br>Class B1 |
| Fiber Width    | 1.0/1.5/2.0/3.0mm | Thermal<br>conducticity | 0.108kcal/mxrx°C                    |
| Feature        | Eco-friendly      | Shape                   | rectangle,hexagon,triangle          |