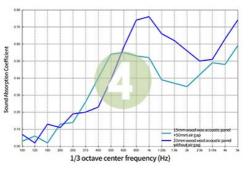

| Eco-friendly      | Shape                   | rectangle,hexagon,triangle          |





















# WOOD WOOL PANEL 100% Natural Ingredients

# NEW STYLISH CONCEPT, LIVING WITH FOREST

Wood Wool Panel is an environmentally friendly, recyclable material made from wood wool, cement and water. The natural components together provide many functional characteristics.

Specification



### COLOUR PLAN

Natural Raw Colour or Manufacturer Colour Chart

Unlimited Creativity! Colored Diacrete wood wool cement panel series provides architects and interior designers a unique, vivid imagination in space creative work. Not only effectively solved the ignored acoustic issues, also expressed a fashionable and impressive look!



# **PRODUCT FEATURES**







Good sound absorption performance





Acoustics Wall



**Outdoor Sound Barrier** 





# **Company Profile**

# ABOUT THE COMPANY

Magic Cube(MQ)Acoustics is a professional acous tic solution provider, integrating acoustic material manu facturing, architectural acoustical environment construction and industrial noise control. We are committed to the combination of Acoustics&Aesthetic, to offering our clients the best acoustic solution with high quality acoustic material.



### The exhibition hall



In order to meet the higher needs of customers, we has introduced advanced production equip mentwhich has fully guaranteed product quality and tech-nology.After5 years of rapid develop ment,we has an annual output of more than 500, 000 square meters of various acoustic materials.

# <section-header>

# TEAM ACTIVITY



### **