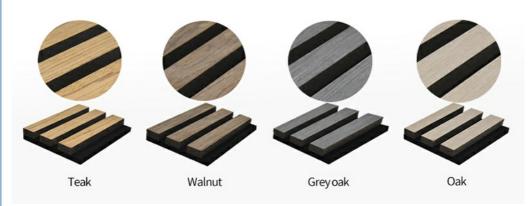

## **Size And Color**

we have more other customized size and color

#### Slats

The core of the acoustics panel consists of a medium density fibreboard and is available in black or a natural colour. The slats create diffusion, which essentially means that they break the sound waves and thereby dampen the sound.