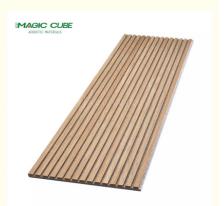

Product Name: Wooden Slat Acoustic Panel
 Acoustic Panel Type: Wood Absorbing Panel

Surface: Wood Texture
 Size: 2400\*600\*21mm
 Material: MDF+Polyester Fiber
 Feature: Sound-absorbing Effect

Description: Decoration Akupanel Acoustic Panel

#### More Images

## **Size And Color**

we have more other customized size and color