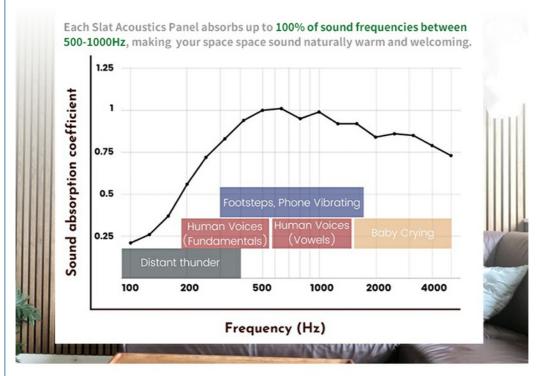

## **Class A Sound Absorption**

Tired of your home sounding like an echo chamber?