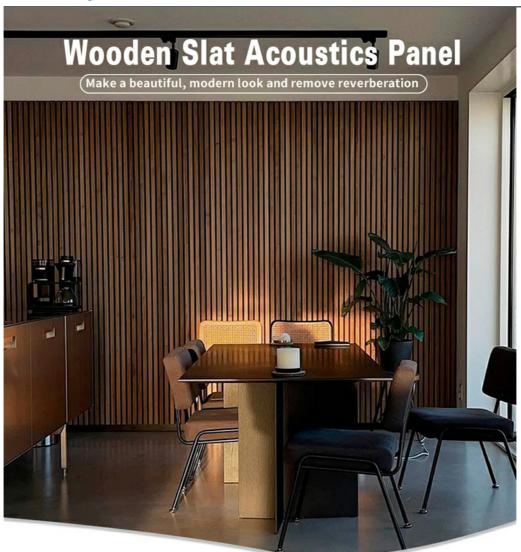

#### **Products Description**

The Wood Slat Acoustic Panel is a product composed of Wood Slats and PET Acoustic Panel. It is a beautifully designed for both wall and ceiling decoration which boasts high-quality acoustic properties. The panels can be easily applied to both walls and ceilings – modern styling personified in every way.

personified in every way.

The Wood Slat Acoustic Panel causes a revolution in our way of acoustic materials, which is not only a superb replacement of high density product, like MDF, HDF, Chipboard, but also a good substitute of soft material, like wallpaper, painting.