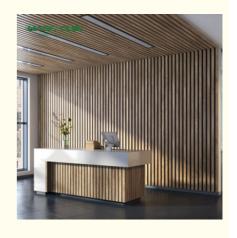

# 2400\*600\*21mm WoodUpp Akupanel Decorative Wood Acoustic Panels for Office Building

#### **Products Description**

The Wood Slat Acoustic Panel is a product composed of Wood Slats and PET Acoustic Panel. It is a beautifully designed for both wall and ceiling decoration which boasts high-quality acoustic properties. The panels can be easily applied to both walls and ceilings – modern styling personified in every way.

## Multiple application space

Primarily used in commercial spaces, our acoustic panels provide excellent sound reduction. Due to their warm soft aesthetics, more and more private clients are choosing them for their own residences.