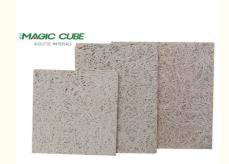

## Sound Absorption Cementitious Wood Fiber Panels With Wood Wool And Cement

#### **Product Specification**

• Product Name: Wood Wool Acoustic Panel • Material: Natural Wood Wool+cement

· Size: 2440mm\*1220mm 15/20/25/35mm . Thickness:

· Color: Original, Red, yellow, Blue, customized

## **Product Description**

wood wool acoustic panel is environment-friendly, recyclable material made of wood wool, cement and water with high temperature and pressure. The natural components together provide decorative effect and very good sound absorption.

Wood wool acoustic panel has good plasticity and the surface can be painted into different colors. It can also be customized and cut into a variety of shapes (such as triangles, pentagons, hexagons, etc.). It can even be cut into any shape and chamfer on sitewhich is fully achieve the designer's creativity and ideas.