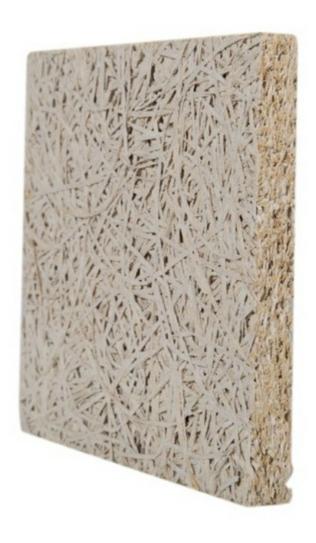

## **Product Description**

wood wool acoustic panel is environment-friendly, recyclable material made of wood wool, cement and water with high temperature and pressure. The natural components together provide decorative effect and very good sound absorption.

Wood wool acoustic panel has good plasticity and the surface can be painted into different colors. It can also be customized and cut into a variety of shapes (such as triangles, pentagons, hexagons, etc.). It can even be cut into any shape and chamfer on sitewhich is fully achieve the designer's creativity and ideas.

| Basic Material | wood wool,cement  | Standard Size        | 600*2400mm/1220*2440mm              |
|----------------|-------------------|----------------------|-------------------------------------|
| Thickness      | 15/20/25/30/35mm  | Color                | White/Nature grey/Color painted     |
| Density        | 450-630kg/m3      | Flame Retardant      | Can meet China Standard<br>Class B1 |
| Fiber Width    | 1.0/1.5/2.0/3.0mm | Thermal conducticity | 0.108kcal/mxrx°C                    |
| Feature        | Eco-friendly      | Shape                | rectangle,hexagon,triangle          |