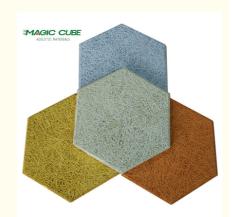

Wood wool acoustic panel has good plasticity and the surface can be painted into different colors. It can also be customized and cut into a variety of shapes (such as triangles, pentagons, hexagons, etc.). It can even be cut into any shape and chamfer on sitewhich is fully achieve the designer's creativity and ideas.

# CAN BE CUTTED INTO DIFFERENT SIZE AND SHAPE

surface with fine wood wool texture and hemlock wood tone presents the trends of eco-chic style

## **COLOUR PLAN**

#### Natural Raw Colour or Manufacturer Colour Chart

Unlimited Creativity! Colored Diacrete wood wool cement panel series provides architects and interior designers a unique, vivid imagination in space creative work. Not only effectively solved the ignored acoustic issues, also expressed a fashionable and impressive look!