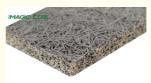

#### More Images

## **Product Description**

wood wool acoustic panel is environment-friendly, recyclable material made of wood wool, cement and water with high temperature and pressure. The natural components together provide decorative effect and very good sound absorption.

Wood wool acoustic panel has good plasticity and the surface can be painted into different colors. It can also be customized and cut into a variety of shapes (such as triangles, pentagons, hexagons, etc.). It can even be cut into any shape and chamfer on sitewhich is fully achieve the designer's creativity and ideas.