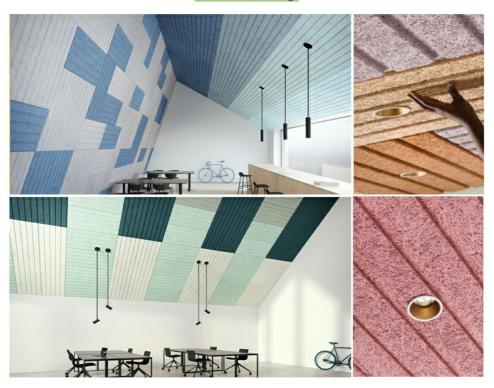

#### **Applications**

Open-plan offices and coworking spaces Meeting rooms and conference halls Reception areas and lobbies Cafeterias and break rooms Educational institutions and training centers

Specification

# CAN BE CUTTED INTO DIFFERENT SIZE AND SHAPE

surface with fine wood wool texture and hemlock wood tone presents the trends of eco-chic style

## **COLOUR PLAN**

#### Natural Raw Colour or Manufacturer Colour Chart

Unlimited Creativity! Colored Diacrete wood wool cement panel series provides architects and interior designers a unique, vivid imagination in space creative work. Not only effectively solved the ignored acoustic issues, also expressed a fashionable and impressive look!