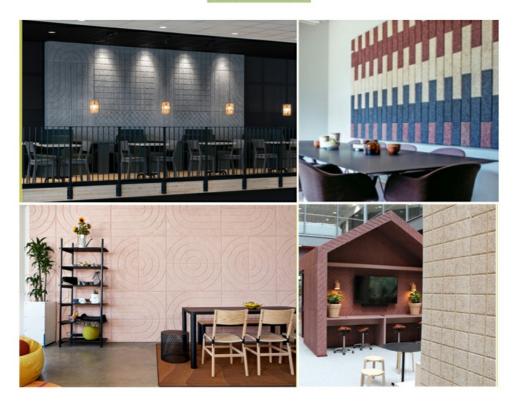

#### **Applications**

Open-plan offices and coworking spaces Meeting rooms and conference halls Reception areas and lobbies Cafeterias and break rooms Educational institutions and training centers

Specification

# CAN BE CUTTED INTO DIFFERENT SIZE AND SHAPE

surface with fine wood wool texture and hemlock wood tone presents the trends of eco-chic style

## **COLOUR PLAN**

#### Natural Raw Colour or Manufacturer Colour Chart

Unlimited Creativity! Colored Diacrete wood wool cement panel series provides architects and interior designers a unique, vivid imagination in space creative work. Not only effectively solved the ignored acoustic issues, also expressed a fashionable and impressive look!