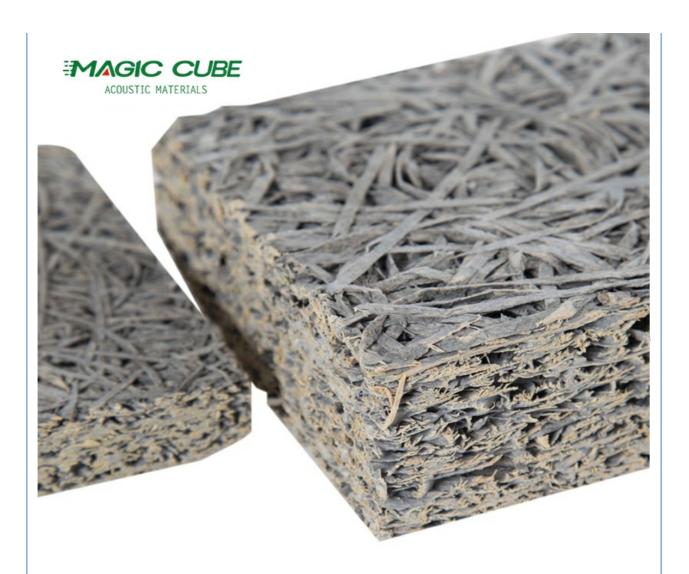

## **Product Description**

wood wool acoustic panel is environment-friendly, recyclable material made of wood wool, cement and water with high temperature and pressure. The natural components together provide decorative effect and very good sound absorption.

Wood wool acoustic panel has good plasticity and the surface can be painted into different colors. It can also be customized and cut into a variety of shapes (such as triangles, pentagons, hexagons, etc.). It can even be cut into any shape and chamfer on sitewhich is fully achieve the designer's creativity and ideas.

| Basic Material | wood wool,cement  | Standard Size        | 600*2400mm/1220*2440mm              |
|----------------|-------------------|----------------------|-------------------------------------|
| Thickness      | 15/20/25/30/35mm  | Color                | White/Nature grey/Color painted     |
| Density        | 450-630kg/m3      | Flame Retardant      | Can meet China Standard<br>Class B1 |
| Fiber Width    | 1.0/1.5/2.0/3.0mm | Thermal conducticity | 0.108kcal/mxrx°C                    |
| Feature        | Eco-friendly      | Shape                | rectangle,hexagon,triangle          |

## PROCESSING TECHNOLOGY

wood wool cement panels are a series of green building materials that provide in acoustic solutions, thermal insulation and wide applications for constructions.

60% long wood wool fiber

40% cement