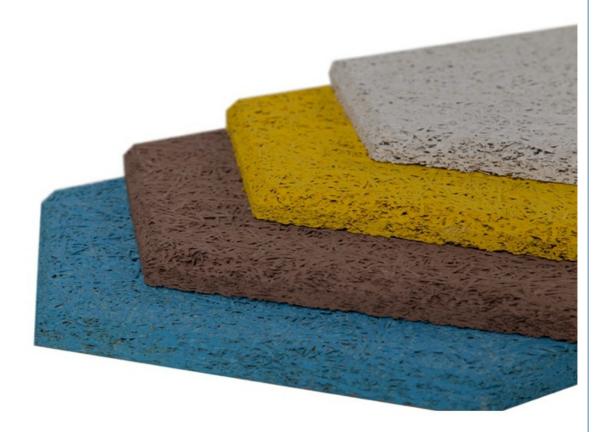

## **COLOUR PLAN**

#### Natural Raw Colour or Manufacturer Colour Chart

Unlimited Creativity! Colored Diacrete wood wool cement panel series provides architects and interior designers a unique, vivid imagination in space creative work. Not only effectively solved the ignored acoustic issues, also expressed a fashionable and impressive look!