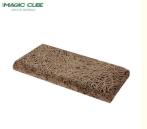

#### More Images

## **Product Description**

wood wool acoustic panel is environment-friendly, recyclable material made of wood wool, cement and water with high temperature and pressure. The natural components together provide decorative effect and very good sound absorption.

Wood wool acoustic panel has good plasticity and the surface can be painted into different colors. It can also be customized and cut into a variety of shapes (such as triangles, pentagons, hexagons, etc.). It can even be cut into any shape and chamfer on sitewhich is fully achieve the designer's creativity and ideas.