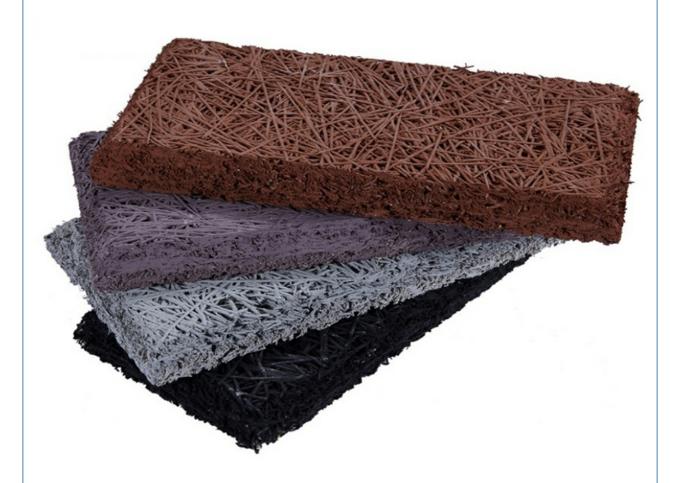

## **COLOUR PLAN**

#### Natural Raw Colour or Manufacturer Colour Chart

Unlimited Creativity! Colored Diacrete wood wool cement panel series provides architects and interior designers a unique, vivid imagination in space creative work. Not only effectively solved the ignored acoustic issues, also expressed a fashionable and impressive look!