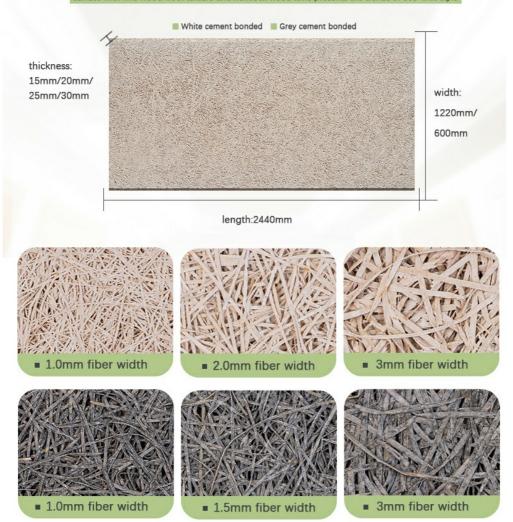

#### **Product Specification**

• Product Name: Wood Wool Acoustic Panel • Material: Natural Wood Wool+cement

· Size: 2440mm\*1220mm 15/20/25/35mm . Thickness:

· Color: Original, Red, yellow, Blue, customized

| Basic Material | wood wool,cement  | Standard Size        | 600*2400mm/1220*2440mm              |
|----------------|-------------------|----------------------|-------------------------------------|
| Thickness      | 15/20/25/30/35mm  | Color                | White/Nature grey/Color painted     |
| Density        | 450-630kg/m3      | Flame Retardant      | Can meet China Standard<br>Class B1 |
| Fiber Width    | 1.0/1.5/2.0/3.0mm | Thermal conducticity | 0.108kcal/mxrx°C                    |
| Feature        | Eco-friendly      | Shape                | rectangle,hexagon,triangle          |