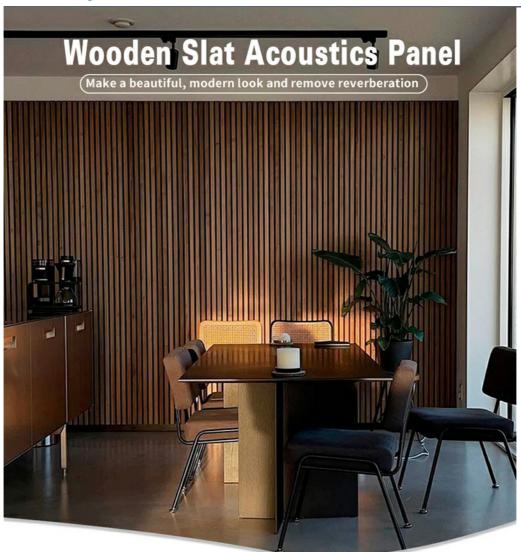

### **Products Description**

The Wood Slat Acoustic Panel is a product composed of Wood Slats and PET Acoustic Panel. It is a beautifully designed for both wall and ceiling decoration which boasts high-quality acoustic properties. The panels can be easily applied to both walls and ceilings – modern styling personified in every way.

# Multiple application space

Primarily used in commercial spaces, our acoustic panels provide excellent sound reduction. Due to their warm soft aesthetics, more and more private clients are choosing them for their own residences.