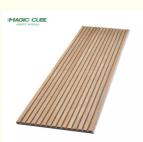

Product Name: Wooden Slat Acoustic Panel
 Acoustic Panel Type: Wood Absorbing Panel

Surface: Wood Texture
 Size: 2400\*600\*21mm
 Material: MDF+Polyester Fiber
 Feature: Sound-absorbing Effect

Description: Decoration Akupanel Acoustic Panel

### **Products Description**

The Wood Slat Acoustic Panel is a product composed of Wood Slats and PET Acoustic Panel. It is a beautifully designed for both wall and ceiling decoration which boasts high-quality acoustic properties. The panels can be easily applied to both walls and ceilings – modern styling personified in every way.