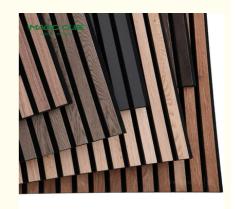

Product Name: Wooden Slat Acoustic Panel
 Acoustic Panel Type: Wood Absorbing Panel

Surface: Wood Texture
 Size: 2400\*600\*21mm
 Material: MDF+Polyester Fiber
 Feature: Sound-absorbing Effect

Description: Decoration Akupanel Acoustic Panel

### **Products Description**

The Wood Slat Acoustic Panel is a product composed of Wood Slats and PET Acoustic Panel. It is a beautifully designed for both wall and ceiling decoration which boasts high-quality acoustic properties. The panels can be easily applied to both walls and ceilings – modern styling personified in every way.

### Slats

The core of the acoustics panel consists of a medium density fibreboard and is available in black or a natural colour. The slats create diffusion, which essentially means that they break the sound waves and thereby dampen the sound.