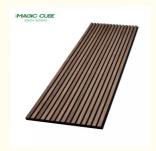

Product Name: Wooden Slat Acoustic Panel
 Acoustic Panel Type: Wood Absorbing Panel

Surface: Wood Texture
 Size: 2400\*600\*21mm
 Material: MDF+Polyester Fiber
 Feature: Sound-absorbing Effect

Description: Decoration Akupanel Acoustic Panel

### **Products Description**

The Wood Slat Acoustic Panel is a product composed of Wood Slats and PET Acoustic Panel. It is a beautifully designed for both wall and ceiling decoration which boasts high-quality acoustic properties. The panels can be easily applied to both walls and ceilings – modern styling personified in every way.