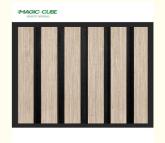

igin: Guangdong, China

Brand Name: MQ

• Minimum Order Quantity: 100 pieces

• Price: \$21.99/pieces 100-499 pieces

Packaging Details: Pallet and carton box

Supply Ability: 5000 Piece/Pieces per Month



### **Product Specification**

• Warranty: 1 Year

After-sale Service: Online Technical Support, Other
 Project Solution Capability: 3D Model Design, Others
 Application: School, Office Building

• Design Style: Modern

Product Name: Wooden Slat Acoustic Panel
 Acoustic Panel Type: Wood Absorbing Panel

Surface: Wood Texture
 Size: 2400\*600\*21mm
 Material: MDF+Polyester Fiber
 Feature: Sound-absorbing Effect

Description: Decoration Akupanel Acoustic Panel

• Finish: Painted

Advantage: Decorative Effect

Highlight: polyester fiber acoustic wood slat panels.



### More Images









### **Product Description**

### **Products Description**

The Wood Slat Acoustic Panel is a product composed of Wood Slats and PET Acoustic Panel. It is a beautifully designed for both wall and ceiling decoration which boasts high-quality acoustic properties. The panels can be easily applied to both walls and ceilings – modern styling personified in every way.

personified in every way.

The Wood Slat Acoustic Panel causes a revolution in our way of acoustic materials, which is not only a superb replacement of high density product, like MDF, HDF, Chipboard, but also a good substitute of soft material, like wallpaper, painting.

### **Details Images**



# **Size And Color**

we have more other customized size and color

# 21.5mm (0.85") 15.50sqft / 17.44sqft

2400mm / 2700mm (94.49") (1