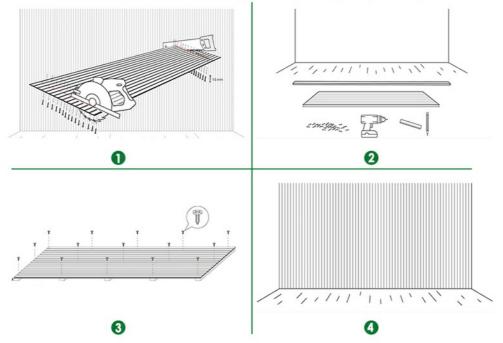

# **About Installation**

### **FAQ**

For installation, you will need a drill and any appropriate fastening hardware. For example, if you're mounting into drywall (rather than studs), you'll want to purchase drywall anchors with the appropriate screws. Please note screws are not included with the panel.

### Can I cut the panels?

Yes, absolutely. The panels are easy to cut using a handsaw or a circular saw. Simply measure twice and cut once!