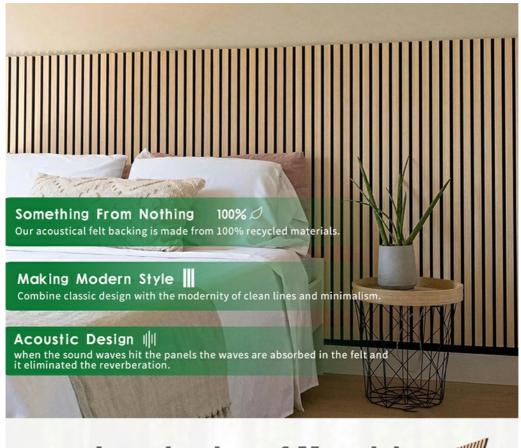

### Acoustical felt

The felt is made from recycle plastic (bottles)
The felt absorbs the sound waves and dampens the sound.

### Surface

Wood from sustainable forestry
All the wood we use comes from sustainable forestry, which
ensures that the forest can reproduce more trees than what
is being cut.

### Slats

The core of the acoustics panel consists of a medium density fibreboard and is available in black or a natural colour. The slats create diffusion, which essentially means that they break the sound waves and thereby dampen the sound.