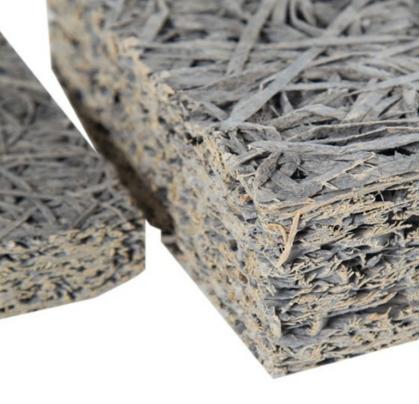

### **Product Description**

wood wool acoustic panel is environment-friendly, recyclable material made of wood wool, cement and water with high temperature and pressure. The natural components together provide decorative effect and very good sound absorption.

Wood wool acoustic panel has good plasticity and the surface can be painted into different colors. It can also be customized and cut into a variety of shapes (such as triangles, pentagons, hexagons, etc.). It can even be cut into any shape and chamfer on sitewhich is fully achieve the designer's creativity and ideas.

| Basic Material | wood wool,cement  | Standard Size           | 600*2400mm/1220*2440mm              |
|----------------|-------------------|-------------------------|-------------------------------------|
| Thickness      | 15/20/25/30/35mm  | Color                   | White/Nature grey/Color<br>painted  |
| Density        | 450-630kg/m3      | Flame Retardant         | Can meet China Standard<br>Class B1 |
| Fiber Width    | 1.0/1.5/2.0/3.0mm | Thermal<br>conducticity | 0.108kcal/mxrx°C                    |
| Feature        | Eco-friendly      | Shape                   | rectangle,hexagon,triangle          |