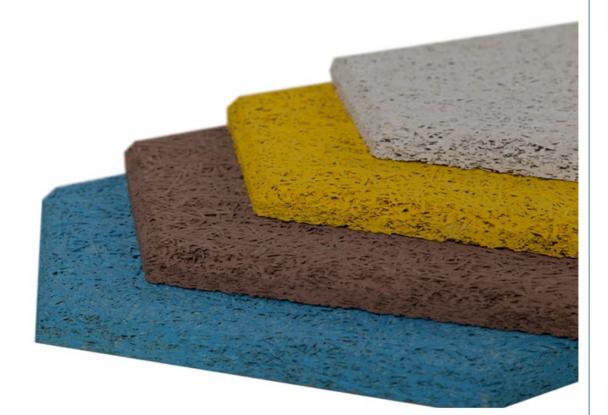

Wood wool acoustic panel has good plasticity and the surface can be painted into different colors. It can also be customized and cut into a variety of shapes (such as triangles, pentagons, hexagons, etc.). It can even be cut into any shape and chamfer on sitewhich is fully achieve the designer's creativity and ideas.

### COLOUR PLAN

Natural Raw Colour or Manufacturer Colour Chart

Unlimited Creativity! Colored Diacrete wood wool cement panel series provides architects and interior designers a unique, vivid imagination in space creative work. Not only effectively solved the ignored acoustic issues, also expressed a fashionable and impressive look!