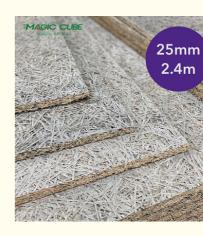

### **Product Specification**

| • Warranty:                       | 5 Years                                                                                                    |
|-----------------------------------|------------------------------------------------------------------------------------------------------------|
| After-sale Service:               | Online Technical Support, Other                                                                            |
| Project Solution Capability:      | Graphic Design, 3D Model Design, Total<br>Solution For Projects, Cross Categories<br>Consolidation, Others |
| <ul> <li>Application:</li> </ul>  | Office Building                                                                                            |
| <ul> <li>Design Style:</li> </ul> | Industrial                                                                                                 |
| Thickness:                        | 15/20/25/35mm                                                                                              |
| <ul> <li>Fireproof:</li> </ul>    | B1                                                                                                         |
| Product Name:                     | Soundproofing Sound Insulation Board Wood Wool                                                             |
| • Size:                           | 2440mm*1220mm                                                                                              |
| Install:                          | Nail, Wood Keel                                                                                            |
| • Feature:                        | Eco-friendly                                                                                               |
| Color:                            | Original, Red, yellow, Blue, customized                                                                    |
| <ul> <li>Material:</li> </ul>     | Natural Wood Wool+cement                                                                                   |

| Basic Material | wood wool,cement  | Standard Size           | 600*2400mm/1220*2440mm              |
|----------------|-------------------|-------------------------|-------------------------------------|
| Thickness      | 15/20/25/30/35mm  | Color                   | White/Nature grey/Color<br>painted  |
| Density        | 450-630kg/m3      | Flame Retardant         | Can meet China Standard<br>Class B1 |
| Fiber Width    | 1.0/1.5/2.0/3.0mm | Thermal<br>conducticity | 0.108kcal/mxrx°C                    |
| Feature        | Eco-friendly      | Shape                   | rectangle,hexagon,triangle          |