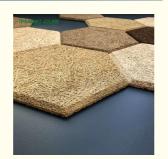

Wood wool acoustic panel has good plasticity and the surface can be painted into different colors. It can also be customized and cut into a variety of shapes (such as triangles, pentagons, hexagons, etc.). It can even be cut into any shape and chamfer on sitewhich is fully achieve the designer's creativity and ideas.

### COLOUR PLAN

Natural Raw Colour or Manufacturer Colour Chart

Unlimited Creativity! Colored Diacrete wood wool cement panel series provides architects and interior designers a unique, vivid imagination in space creative work. Not only effectively solved the ignored acoustic issues, also expressed a fashionable and impressive look!