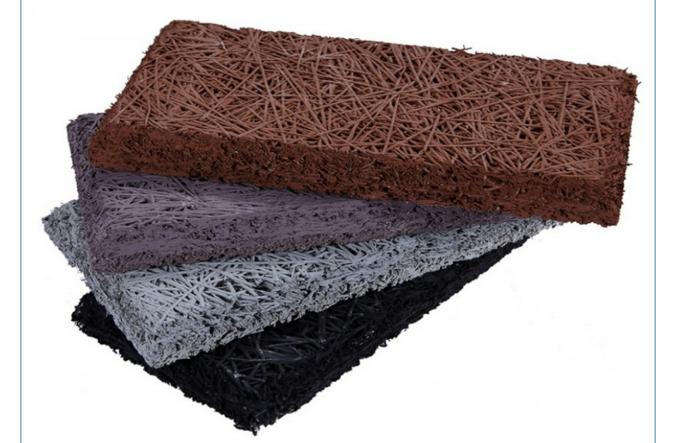

Wood wool acoustic panel has good plasticity and the surface can be painted into different colors. It can also be customized and cut into a variety of shapes (such as triangles, pentagons, hexagons, etc.). It can even be cut into any shape and chamfer on sitewhich is fully achieve the designer's creativity and ideas.

### COLOUR PLAN

Natural Raw Colour or Manufacturer Colour Chart

Unlimited Creativity! Colored Diacrete wood wool cement panel series provides architects and interior designers a unique, vivid imagination in space creative work. Not only effectively solved the ignored acoustic issues, also expressed a fashionable and impressive look!