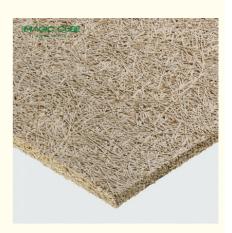

### **Product Description**

wood wool acoustic panel is environment-friendly, recyclable material made of wood wool, cement and water with high temperature and pressure. The natural components together provide decorative effect and very good sound absorption.

Wood wool acoustic panel has good plasticity and the surface can be painted into different colors. It can also be customized and cut into a variety of shapes (such as triangles, pentagons, hexagons, etc.). It can even be cut into any shape and chamfer on sitewhich is fully achieve the designer's creativity and ideas.

| Basic Material | wood wool,cement  | Standard Size           | 600*2400mm/1220*2440mm              |
|----------------|-------------------|-------------------------|-------------------------------------|
| Thickness      | 15/20/25/30/35mm  | Color                   | White/Nature grey/Color<br>painted  |
| Density        | 450-630kg/m3      | Flame Retardant         | Can meet China Standard<br>Class B1 |
| Fiber Width    | 1.0/1.5/2.0/3.0mm | Thermal<br>conducticity | 0.108kcal/mxrx°C                    |
| Feature        | Eco-friendly      | Shape                   | rectangle,hexagon,triangle          |