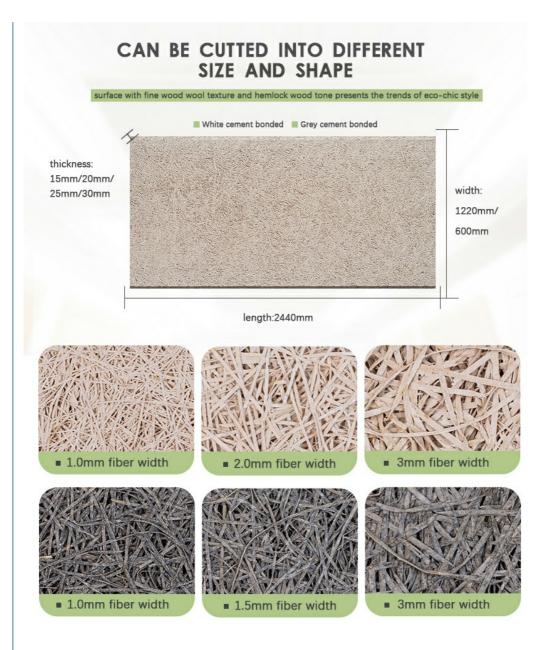

### **Product Specification**

| • Warranty:                       | 5 Years                                                                                                    |
|-----------------------------------|------------------------------------------------------------------------------------------------------------|
| After-sale Service:               | Online Technical Support, Other                                                                            |
| Project Solution Capability:      | Graphic Design, 3D Model Design, Total<br>Solution For Projects, Cross Categories<br>Consolidation, Others |
| <ul> <li>Application:</li> </ul>  | Office Building                                                                                            |
| <ul> <li>Design Style:</li> </ul> | Industrial                                                                                                 |
| Thickness:                        | 15/20/25/35mm                                                                                              |
| <ul> <li>Fireproof:</li> </ul>    | B1                                                                                                         |
| Product Name:                     | Soundproofing Sound Insulation Board Wood Wool                                                             |
| • Size:                           | 2440mm*1220mm                                                                                              |
| Install:                          | Nail, Wood Keel                                                                                            |
| • Feature:                        | Eco-friendly                                                                                               |
| Color:                            | Original, Red, yellow, Blue, customized                                                                    |
| <ul> <li>Material:</li> </ul>     | Natural Wood Wool+cement                                                                                   |

| Basic Material | wood wool,cement  | Standard Size           | 600*2400mm/1220*2440mm              |
|----------------|-------------------|-------------------------|-------------------------------------|
| Thickness      | 15/20/25/30/35mm  | Color                   | White/Nature grey/Color<br>painted  |
| Density        | 450-630kg/m3      | Flame Retardant         | Can meet China Standard<br>Class B1 |
| Fiber Width    | 1.0/1.5/2.0/3.0mm | Thermal<br>conducticity | 0.108kcal/mxrx°C                    |
| Feature        | Eco-friendly      | Shape                   | rectangle,hexagon,triangle          |