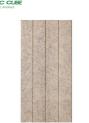

### **Product Description**

wood wool acoustic panel is environment-friendly, recyclable material made of wood wool, cement and water with high temperature and pressure. The natural components together provide decorative effect and very good sound absorption.

Wood wool acoustic panel has good plasticity and the surface can be painted into different colors. It can also be customized and cut into a variety of shapes (such as triangles, pentagons, hexagons, etc.). It can even be cut into any shape and chamfer on sitewhich is fully achieve the designer's creativity and ideas.

| Basic Material | wood wool,cement  | Standard Size           | 600*2400mm/1220*2440mm              |
|----------------|-------------------|-------------------------|-------------------------------------|
| Thickness      | 15/20/25/30/35mm  | Color                   | White/Nature grey/Color<br>painted  |
| Density        | 450-630kg/m3      | Flame Retardant         | Can meet China Standard<br>Class B1 |
| Fiber Width    | 1.0/1.5/2.0/3.0mm | Thermal<br>conducticity | 0.108kcal/mxrx°C                    |
| Feature        | Eco-friendly      | Shape                   | rectangle,hexagon,triangle          |