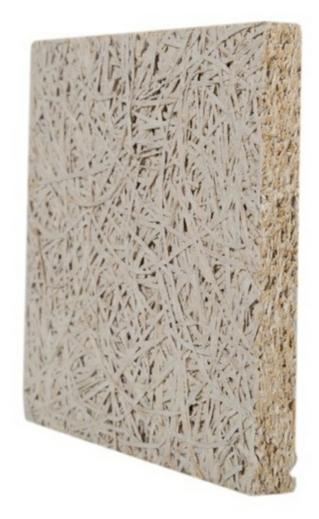

### **Product Description**

wood wool acoustic panel is environment-friendly, recyclable material made of wood wool, cement and water with high temperature and pressure. The natural components together provide decorative effect and very good sound absorption.

Wood wool acoustic panel has good plasticity and the surface can be painted into different colors. It can also be customized and cut into a variety of shapes (such as triangles, pentagons, hexagons, etc.). It can even be cut into any shape and chamfer on sitewhich is fully achieve the designer's creativity and ideas.

| Basic Material | wood wool,cement  | Standard Size           | 600*2400mm/1220*2440mm              |
|----------------|-------------------|-------------------------|-------------------------------------|
| Thickness      | 15/20/25/30/35mm  | Color                   | White/Nature grey/Color<br>painted  |
| Density        | 450-630kg/m3      | Flame Retardant         | Can meet China Standard<br>Class B1 |
| Fiber Width    | 1.0/1.5/2.0/3.0mm | Thermal<br>conducticity | 0.108kcal/mxrx°C                    |
| Feature        | Eco-friendly      | Shape                   | rectangle,hexagon,triangle          |