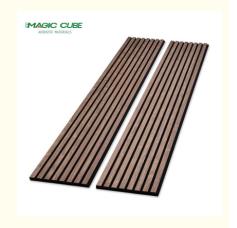

• Product Name: Wooden Slat Acoustic Panel Acoustic Panel Type: Wood Absorbing Panel

Wood Texture Surface: Size: 2400\*600\*21mm MDF+Polyester Fiber · Material: Sound-absorbing Effect Feature:

• Description: Decoration Akupanel Acoustic Panel

#### **Products Description**

The Wood Slat Acoustic Panel is a product composed of Wood Slats and PET Acoustic Panel. It is a beautifully designed for both wall and ceiling decoration which boasts high-quality acoustic properties. The panels can be easily applied to both walls and ceilings – modern styling personified in every way.