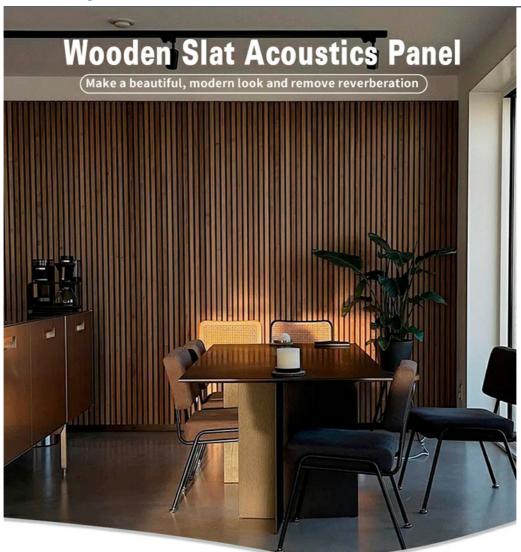

#### **Products Description**

The Wood Slat Acoustic Panel is a product composed of Wood Slats and PET Acoustic Panel. It is a beautifully designed for both wall and ceiling decoration which boasts high-quality acoustic properties. The panels can be easily applied to both walls and ceilings – modern styling personified in every way.

personified in every way.

The Wood Slat Acoustic Panel causes a revolution in our way of acoustic materials, which is not only a superb replacement of high density product, like MDF, HDF, Chipboard, but also a good substitute of soft material, like wallpaper, painting.

# **Class A Sound Absorption**

Tired of your home sounding like an echo chamber?