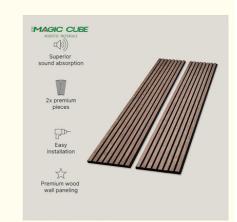

#### **Products Description**

The Wood Slat Acoustic Panel is a product composed of Wood Slats and PET Acoustic Panel. It is a beautifully designed for both wall and ceiling decoration which boasts high-quality acoustic properties. The panels can be easily applied to both walls and ceilings – modern styling personified in every way.

personified in every way.

The Wood Slat Acoustic Panel causes a revolution in our way of acoustic materials, which is not only a superb replacement of high density product, like MDF, HDF, Chipboard, but also a good substitute of soft material, like wallpaper, painting.