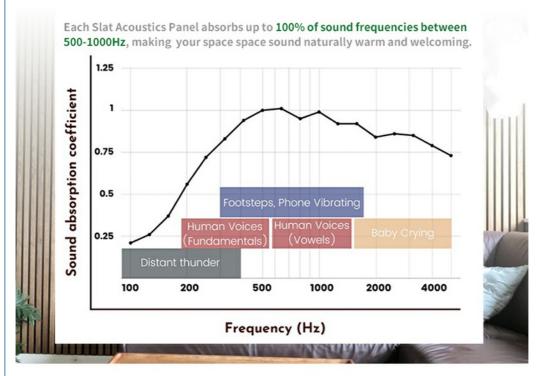

# **Class A Sound Absorption**

Tired of your home sounding like an echo chamber?