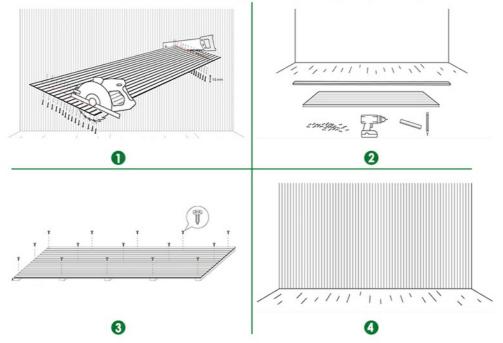

## **About Installation**

#### **FAQ**

For installation, you will need a drill and any appropriate fastening hardware. For example, if you're mounting into drywall (rather than studs), you'll want to purchase drywall anchors with the appropriate screws. Please note screws are not included with the panel.

#### Can I cut the panels?

Yes, absolutely. The panels are easy to cut using a handsaw or a circular saw. Simply measure twice and cut once!