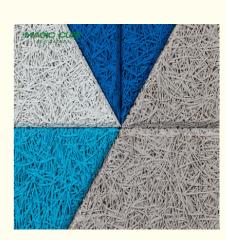

# CAN BE CUTTED INTO DIFFERENT SIZE AND SHAPE

surface with fine wood wool texture and hemlock wood tone presents the trends of eco-chic style

## **COLOUR PLAN**

#### Natural Raw Colour or Manufacturer Colour Chart

Unlimited Creativity! Colored Diacrete wood wool cement panel series provides architects and interior designers a unique, vivid imagination in space creative work. Not only effectively solved the ignored acoustic issues, also expressed a fashionable and impressive look!