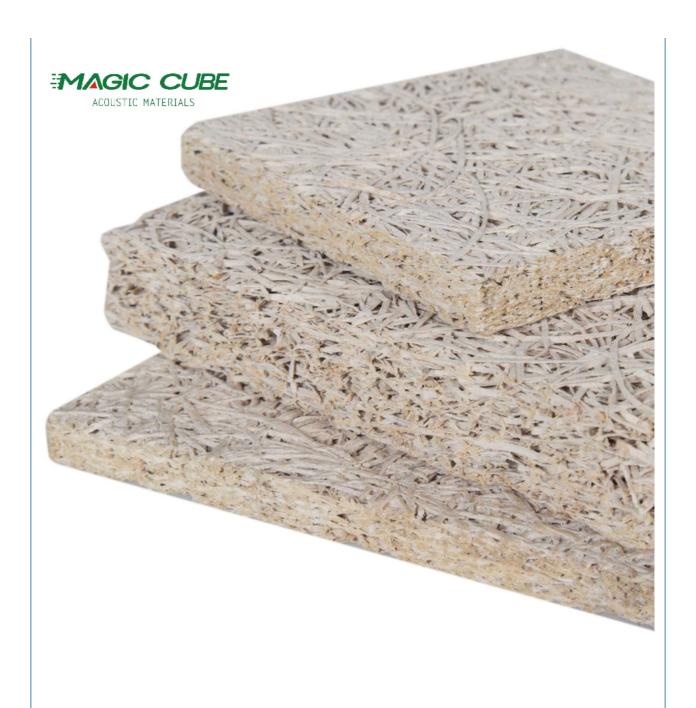

## **Product Description**

wood wool acoustic panel is environment-friendly, recyclable material made of wood wool, cement and water with high temperature and pressure. The natural components together provide decorative effect and very good sound absorption.

Wood wool acoustic panel has good plasticity and the surface can be painted into different colors. It can also be customized and cut into a variety of shapes (such as triangles, pentagons, hexagons, etc.). It can even be cut into any shape and chamfer on sitewhich is fully achieve the designer's creativity and ideas.

| Basic Material | wood wool,cement  | Standard Size        | 600*2400mm/1220*2440mm              |
|----------------|-------------------|----------------------|-------------------------------------|
| Thickness      | 15/20/25/30/35mm  | Color                | White/Nature grey/Color painted     |
| Density        | 450-630kg/m3      | Flame Retardant      | Can meet China Standard<br>Class B1 |
| Fiber Width    | 1.0/1.5/2.0/3.0mm | Thermal conducticity | 0.108kcal/mxrx°C                    |
| Feature        | Eco-friendly      | Shape                | rectangle,hexagon,triangle          |