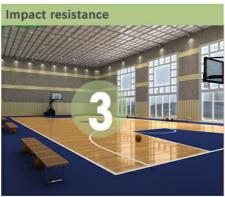

| Can meet China Standard<br>Class B1 |
| Fiber Width    | 1.0/1.5/2.0/3.0mm | Thermal conducticity | 0.108kcal/mxrx°C                    |
| Feature        | Eco-friendly      | Shape                | rectangle,hexagon,triangle          |



















Specification

# CAN BE CUTTED INTO DIFFERENT SIZE AND SHAPE

surface with fine wood wool texture and hemlock wood tone presents the trends of eco-chic style



## **COLOUR PLAN**

#### Natural Raw Colour or Manufacturer Colour Chart

Unlimited Creativity! Colored Diacrete wood wool cement panel series provides architects and interior designers a unique, vivid imagination in space creative work. Not only effectively solved the ignored acoustic issues, also expressed a fashionable and impressive look!



## **PRODUCT FEATURES**









## PROCESSING TECHNOLOGY

wood wool cement panels are a series of green building materials that provide in acoustic solutions, thermal insulation and wide applications for constructions.



60% long wood wool fiber



40% cement





## **APPLICATION**

Acoustics Ceiling



## Acoustics Wall



Outdoor Sound Barrier





MAGIC CUBE Acoustics has focused on the R&D, production and sales of various sound absorption and sound insulation products.

Our products have passed CE, ISO9001 & SGS certificate.MAGIC CUBE has more than a dozen patented acoustic technology products, and more than 30 domestic and international test reports.



## Company Profile

## ABOUT THE COMPANY

Magic Cube(MQ)Acoustics is a professional acous tic solution provider, integrating acoustic material manu facturing,