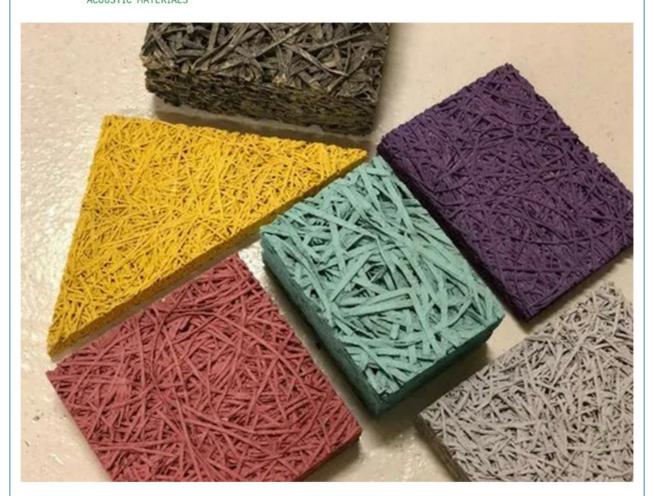

# CAN BE CUTTED INTO DIFFERENT SIZE AND SHAPE

surface with fine wood wool texture and hemlock wood tone presents the trends of eco-chic style

## **COLOUR PLAN**

#### Natural Raw Colour or Manufacturer Colour Chart

Unlimited Creativity! Colored Diacrete wood wool cement panel series provides architects and interior designers a unique, vivid imagination in space creative work. Not only effectively solved the ignored acoustic issues, also expressed a fashionable and impressive look!