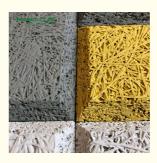

Original, Red, yellow, Blue, customized Color:

Natural Wood Wool+cement Material:

### More Images