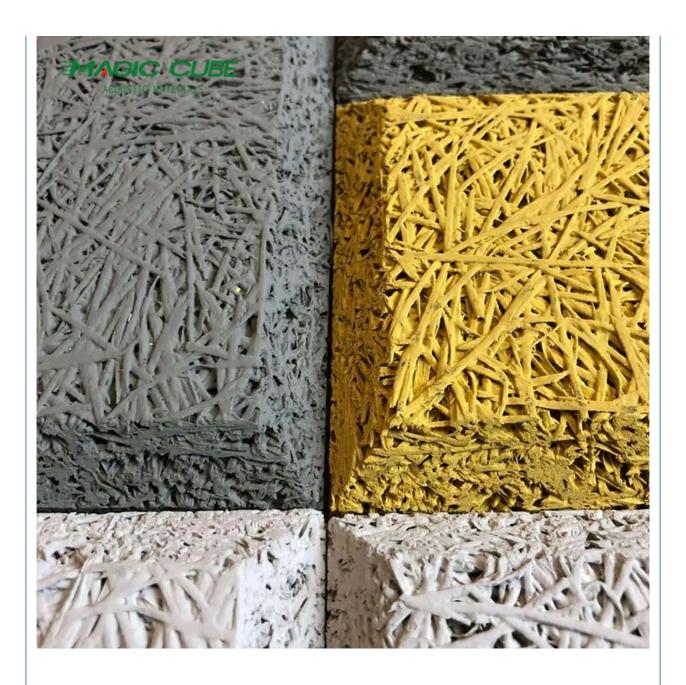

## **COLOUR PLAN**

#### Natural Raw Colour or Manufacturer Colour Chart

Unlimited Creativity! Colored Diacrete wood wool cement panel series provides architects and interior designers a unique, vivid imagination in space creative work. Not only effectively solved the ignored acoustic issues, also expressed a fashionable and impressive look!