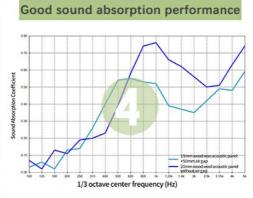

| Can meet China Standard<br>Class B1 |
| Fiber Width    | 1.0/1.5/2.0/3.0mm | Thermal conducticity | 0.108kcal/mxrx°C                    |
| Feature        | Eco-friendly      | Shape                | rectangle,hexagon,triangle          |



















Specification

# CAN BE CUTTED INTO DIFFERENT SIZE AND SHAPE

surface with fine wood wool texture and hemlock wood tone presents the trends of eco-chic style



## **COLOUR PLAN**

#### Natural Raw Colour or Manufacturer Colour Chart

Unlimited Creativity! Colored Diacrete wood wool cement panel series provides architects and interior designers a unique, vivid imagination in space creative work. Not only effectively solved the ignored acoustic issues, also expressed a fashionable and impressive look!



## **PRODUCT FEATURES**









## PROCESSING TECHNOLOGY

wood wool cement panels are a series of green building materials that provide in acoustic solutions, thermal insulation and wide applications for constructions.



60% long wood wool fiber



40% cement





## **APPLICATION**

Acoustics Ceiling



## Acoustics Wall



Outdoor Sound Barrier





MAGIC CUBE Acoustics has focused on the R&D, production and sales of various sound absorption and sound insulation products.

Our products have passed CE, ISO9001 & SGS certificate.MAGIC CUBE has more than a dozen patented acoustic technology products, and more than 30 domestic and international test reports.



## Company Profile

## ABOUT THE COMPANY

Magic Cube(MQ)Acoustics is a professional acous tic solution provider, integrating acoustic material manu facturing, ar