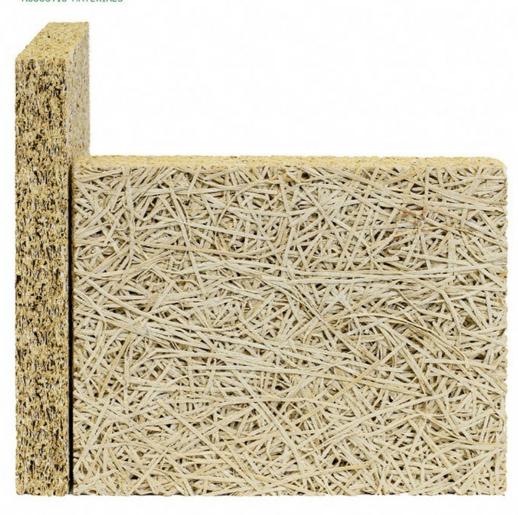

## **Product Description**

wood wool acoustic panel is environment-friendly, recyclable material made of wood wool, cement and water with high temperature and pressure. The natural components together provide decorative effect and very good sound absorption.

Wood wool acoustic panel has good plasticity and the surface can be painted into different colors. It can also be customized and cut into a variety of shapes (such as triangles, pentagons, hexagons, etc.). It can even be cut into any shape and chamfer on sitewhich is fully achieve the designer's creativity and ideas.

| Basic Material | wood wool,cement  | Standard Size        | 600*2400mm/1220*2440mm              |
|----------------|-------------------|----------------------|-------------------------------------|
| Thickness      | 15/20/25/30/35mm  | Color                | White/Nature grey/Color painted     |
| Density        | 450-630kg/m3      | Flame Retardant      | Can meet China Standard<br>Class B1 |
| Fiber Width    | 1.0/1.5/2.0/3.0mm | Thermal conducticity | 0.108kcal/mxrx°C                    |
| Feature        | Eco-friendly      | Shape                | rectangle,hexagon,triangle          |