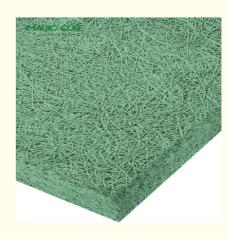

## **Product Description**

wood wool acoustic panel is environment-friendly, recyclable material made of wood wool, cement and water with high temperature and pressure. The natural components together provide decorative effect and very good sound absorption.

Wood wool acoustic panel has good plasticity and the surface can be painted into different colors. It can also be customized and cut into a variety of shapes (such as triangles, pentagons, hexagons, etc.). It can even be cut into any shape and chamfer on sitewhich is fully achieve the designer's creativity and ideas.

| Basic Material | wood wool,cement  | Standard Size        | 600*2400mm/1220*2440mm              |
|----------------|-------------------|----------------------|-------------------------------------|
| Thickness      | 15/20/25/30/35mm  | Color                | White/Nature grey/Color painted     |
| Density        | 450-630kg/m3      | Flame Retardant      | Can meet China Standard<br>Class B1 |
| Fiber Width    | 1.0/1.5/2.0/3.0mm | Thermal conducticity | 0.108kcal/mxrx°C                    |
| Feature        | Eco-friendly      | Shape                | rectangle,hexagon,triangle          |