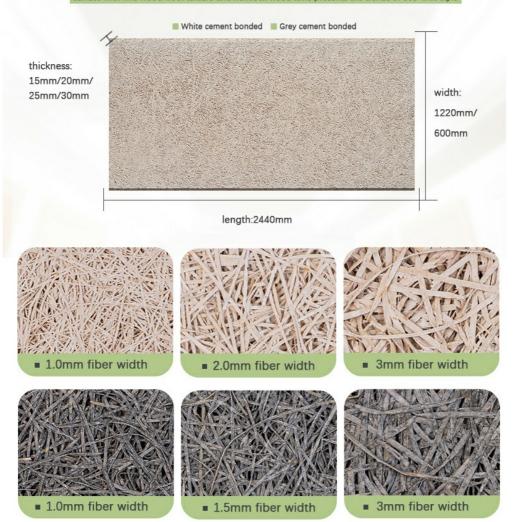

| Basic Material | wood wool,cement  | Standard Size        | 600*2400mm/1220*2440mm              |
|----------------|-------------------|----------------------|-------------------------------------|
| Thickness      | 15/20/25/30/35mm  | Color                | White/Nature grey/Color painted     |
| Density        | 450-630kg/m3      | Flame Retardant      | Can meet China Standard<br>Class B1 |
| Fiber Width    | 1.0/1.5/2.0/3.0mm | Thermal conducticity | 0.108kcal/mxrx°C                    |
| Feature        | Eco-friendly      | Shape                | rectangle,hexagon,triangle          |

# CAN BE CUTTED INTO DIFFERENT SIZE AND SHAPE

surface with fine wood wool texture and hemlock wood tone presents the trends of eco-chic style