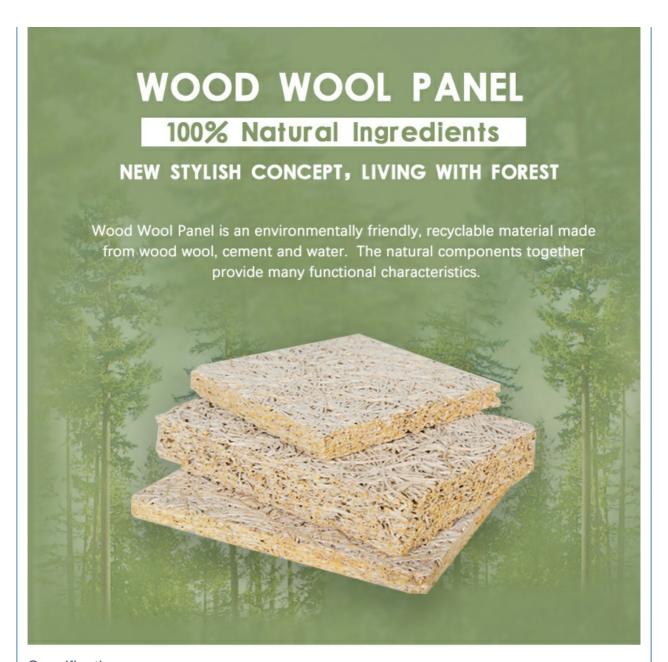

## **Product Description**

wood wool acoustic panel is environment-friendly, recyclable material made of wood wool, cement and water with high temperature and pressure. The natural components together provide decorative effect and very good sound absorption.

Wood wool acoustic panel has good plasticity and the surface can be painted into different colors. It can also be customized and cut into a variety of shapes (such as triangles, pentagons, hexagons, etc.). It can even be cut into any shape and chamfer on sitewhich is fully achieve the designer's creativity and ideas.

| Basic Material | wood wool,cement  | Standard Size        | 600*2400mm/1220*2440mm              |
|----------------|-------------------|----------------------|-------------------------------------|
| Thickness      | 15/20/25/30/35mm  | Color                | White/Nature grey/Color painted     |
| Density        | 450-630kg/m3      | Flame Retardant      | Can meet China Standard<br>Class B1 |
| Fiber Width    | 1.0/1.5/2.0/3.0mm | Thermal conducticity | 0.108kcal/mxrx°C                    |
| Feature        | Eco-friendly      | Shape                | rectangle,hexagon,triangle          |