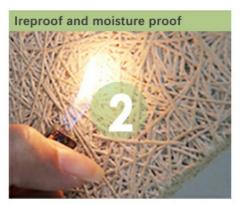

| Can meet China Standard<br>Class B1 |
| Fiber Width    | 1.0/1.5/2.0/3.0mm | Thermal conducticity | 0.108kcal/mxrx°C                    |
| Feature        | Eco-friendly      | Shape                | rectangle,hexagon,triangle          |



















Specification

# CAN BE CUTTED INTO DIFFERENT SIZE AND SHAPE

surface with fine wood wool texture and hemlock wood tone presents the trends of eco-chic style



## **COLOUR PLAN**

#### Natural Raw Colour or Manufacturer Colour Chart

Unlimited Creativity! Colored Diacrete wood wool cement panel series provides architects and interior designers a unique, vivid imagination in space creative work. Not only effectively solved the ignored acoustic issues, also expressed a fashionable and impressive look!



## **PRODUCT FEATURES**









## PROCESSING TECHNOLOGY

wood wool cement panels are a series of green building materials that provide in acoustic solutions, thermal insulation and wide applications for constructions.



60% long wood wool fiber



40% cement





## **APPLICATION**

Acoustics Ceiling



## Acoustics Wall



Outdoor Sound Barrier





MAGIC CUBE Acoustics has focused on the R&D, production and sales of various sound absorption and sound insulation products.

Our products have passed CE, ISO9001 & SGS certificate.MAGIC CUBE has more than a dozen patented acoustic technology products, and more than 30 domestic and international test reports.



## Company Profile

## ABOUT THE COMPANY

Magic Cube(MQ)Acoustics is a professional acous tic solution provider, integrating acoustic material manu facturing