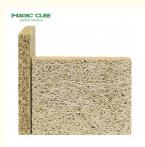

Consolidation, Others

· Application: Office Building . Design Style: Industrial Thickness: 15/20/25/35mm

В1 Fireproof:

• Product Name: Soundproofing Sound Insulation Board Wood

Wool

2440mm\*1220mm Size: Nail, Wood Keel Install: Feature: Eco-friendly

| Basic Material | wood wool,cement  | Standard Size        | 600*2400mm/1220*2440mm              |
|----------------|-------------------|----------------------|-------------------------------------|
| Thickness      | 15/20/25/30/35mm  | Color                | White/Nature grey/Color painted     |
| Density        | 450-630kg/m3      | Flame Retardant      | Can meet China Standard<br>Class B1 |
| Fiber Width    | 1.0/1.5/2.0/3.0mm | Thermal conducticity | 0.108kcal/mxrx°C                    |
| Feature        | Eco-friendly      | Shape                | rectangle,hexagon,triangle          |