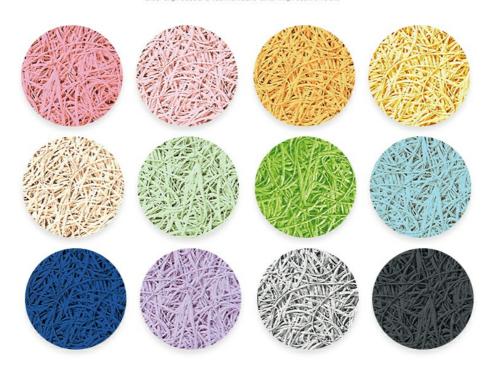

# **COLOUR PLAN**

#### Natural Raw Colour or Manufacturer Colour Chart

Unlimited Creativity! Colored Diacrete wood wool cement panel series provides architects and interior designers a unique, vivid imagination in space creative work. Not only effectively solved the ignored acoustic issues, also expressed a fashionable and impressive look!