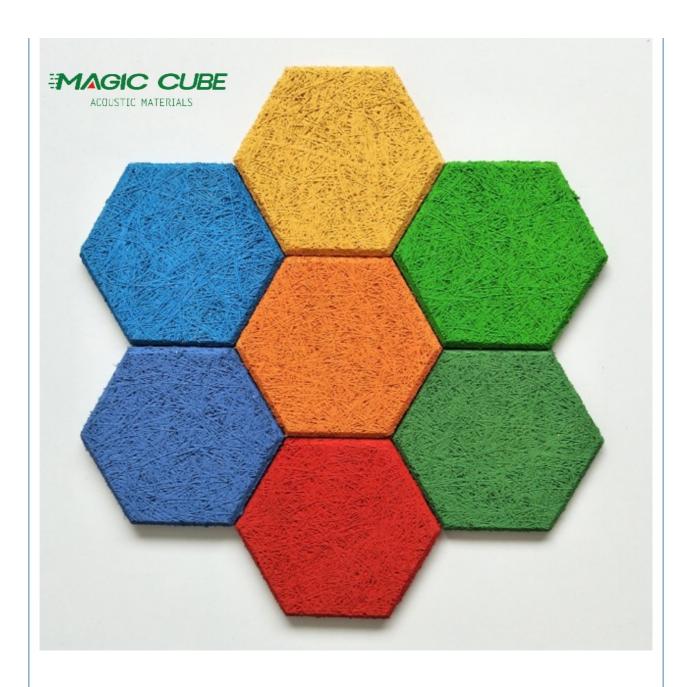

Color: Original, Red, yellow, Blue, customized

Material: Natural Wood Wool+cement

# **COLOUR PLAN**

#### Natural Raw Colour or Manufacturer Colour Chart

Unlimited Creativity! Colored Diacrete wood wool cement panel series provides architects and interior designers a unique, vivid imagination in space creative work. Not only effectively solved the ignored acoustic issues, also expressed a fashionable and impressive look!