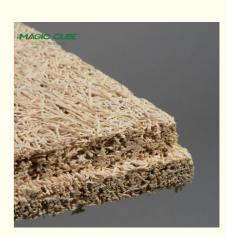

## **Product Description**

wood wool acoustic panel is environment-friendly, recyclable material made of wood wool, cement and water with high temperature and pressure. The natural components together provide decorative effect and very good sound absorption.

Wood wool acoustic panel has good plasticity and the surface can be painted into different colors. It can also be customized and cut into a variety of shapes (such as triangles, pentagons, hexagons, etc.). It can even be cut into any shape and chamfer on sitewhich is fully achieve the designer's creativity and ideas.

## PROCESSING TECHNOLOGY

wood wool cement panels are a series of green building materials that provide in acoustic solutions, thermal insulation and wide applications for constructions.

60% long wood wool fiber

40% cement