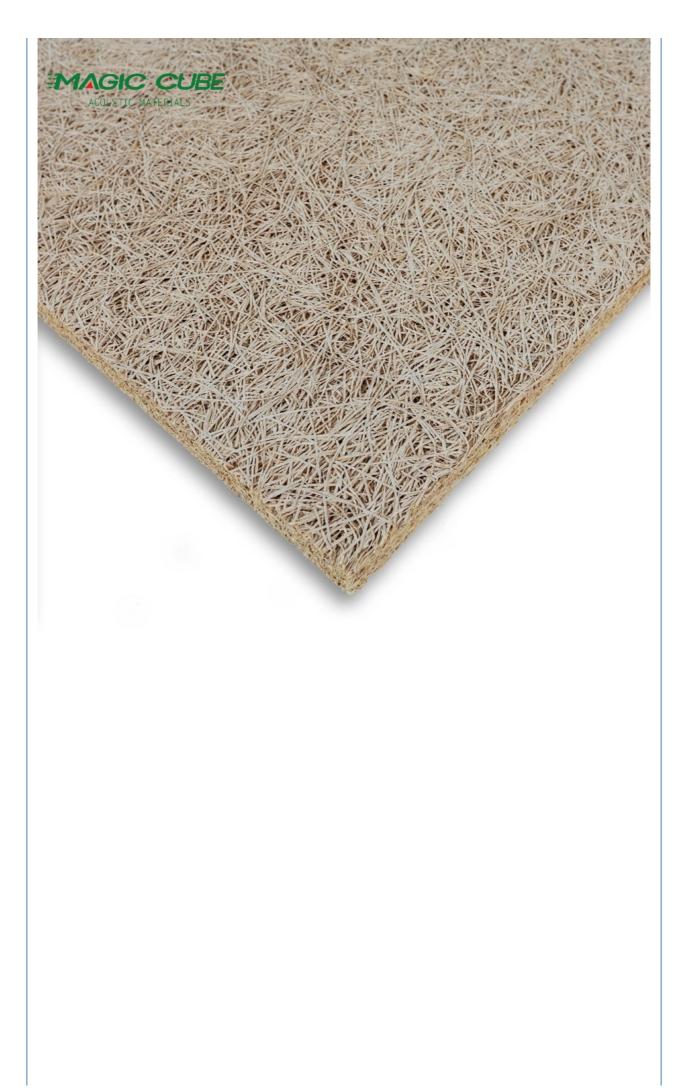

## **Product Description**

wood wool acoustic panel is environment-friendly, recyclable material made of wood wool, cement and water with high temperature and pressure. The natural components together provide decorative effect and very good sound absorption.

Wood wool acoustic panel has good plasticity and the surface can be painted into different colors. It can also be customized and cut into a variety of shapes (such as triangles, pentagons, hexagons, etc.). It can even be cut into any shape and chamfer on sitewhich is fully achieve the designer's creativity and ideas.

| Basic Material | wood wool,cement  | Standard Size        | 600*2400mm/1220*2440mm              |
|----------------|-------------------|----------------------|-------------------------------------|
| Thickness      | 15/20/25/30/35mm  | Color                | White/Nature grey/Color painted     |
| Density        | 450-630kg/m3      | Flame Retardant      | Can meet China Standard<br>Class B1 |
| Fiber Width    | 1.0/1.5/2.0/3.0mm | Thermal conducticity | 0.108kcal/mxrx°C                    |
| Feature        | Eco-friendly      | Shape                | rectangle,hexagon,triangle          |