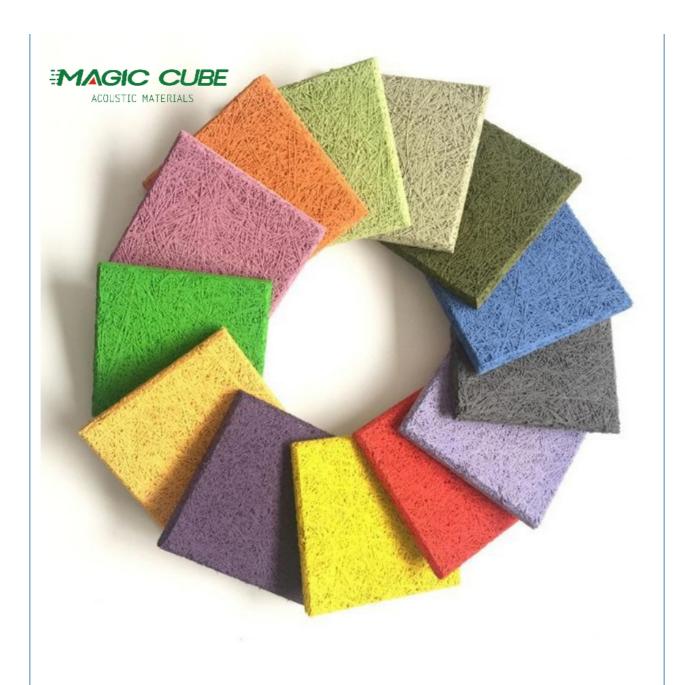

Color: Original, Red, yellow, Blue, customized

Material: Natural Wood Wool+cement

# **COLOUR PLAN**

#### Natural Raw Colour or Manufacturer Colour Chart

Unlimited Creativity! Colored Diacrete wood wool cement panel series provides architects and interior designers a unique, vivid imagination in space creative work. Not only effectively solved the ignored acoustic issues, also expressed a fashionable and impressive look!