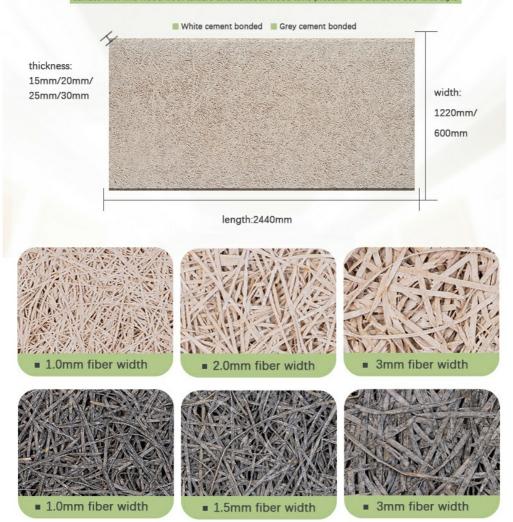

| Basic Material | wood wool,cement  | Standard Size        | 600*2400mm/1220*2440mm              |
|----------------|-------------------|----------------------|-------------------------------------|
| Thickness      | 15/20/25/30/35mm  | Color                | White/Nature grey/Color painted     |
| Density        | 450-630kg/m3      | Flame Retardant      | Can meet China Standard<br>Class B1 |
| Fiber Width    | 1.0/1.5/2.0/3.0mm | Thermal conducticity | 0.108kcal/mxrx°C                    |
| Feature        | Eco-friendly      | Shape                | rectangle,hexagon,triangle          |