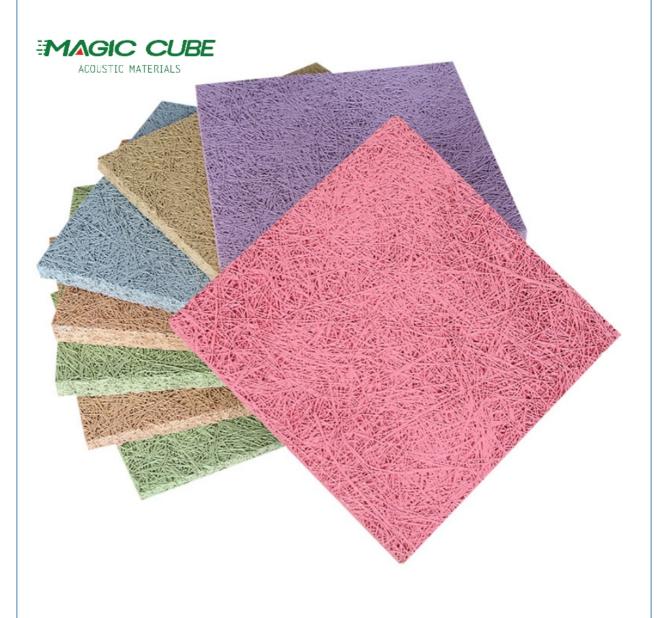

Color: Original, Red, yellow, Blue, customized

Material: Natural Wood Wool+cement

# **COLOUR PLAN**

#### Natural Raw Colour or Manufacturer Colour Chart

Unlimited Creativity! Colored Diacrete wood wool cement panel series provides architects and interior designers a unique, vivid imagination in space creative work. Not only effectively solved the ignored acoustic issues, also expressed a fashionable and impressive look!