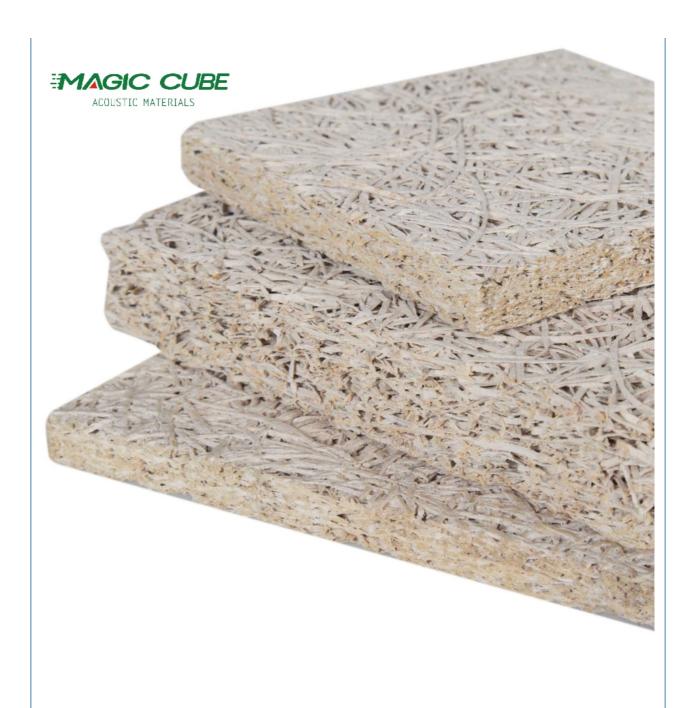

# CAN BE CUTTED INTO DIFFERENT SIZE AND SHAPE

surface with fine wood wool texture and hemlock wood tone presents the trends of eco-chic style

## PROCESSING TECHNOLOGY

wood wool cement panels are a series of green building materials that provide in acoustic solutions, thermal insulation and wide applications for constructions.

60% long wood wool fiber

40% cement