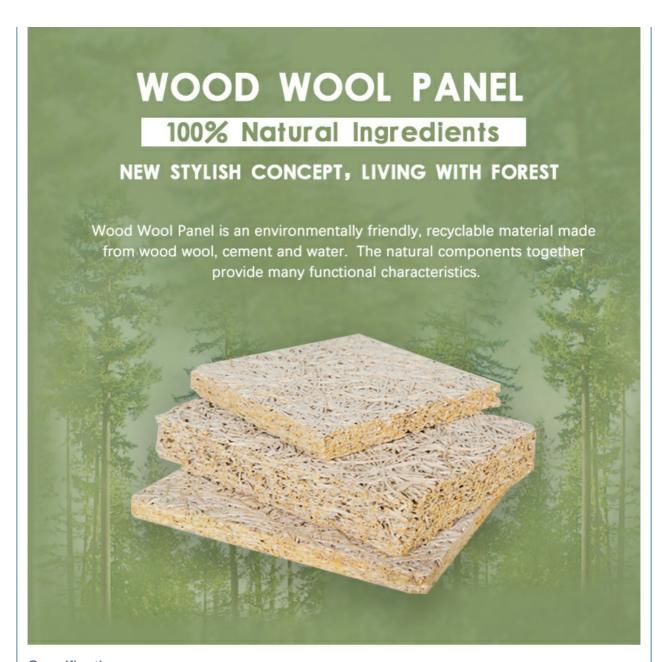

## **Product Description**

wood wool acoustic panel is environment-friendly, recyclable material made of wood wool, cement and water with high temperature and pressure. The natural components together provide decorative effect and very good sound absorption.

Wood wool acoustic panel has good plasticity and the surface can be painted into different colors. It can also be customized and cut into a variety of shapes (such as triangles, pentagons, hexagons, etc.). It can even be cut into any shape and chamfer on sitewhich is fully achieve the designer's creativity and ideas.