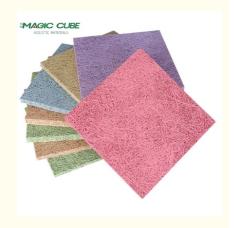

Color: Original, Red, yellow, Blue, customized

Material: Natural Wood Wool+cement

# **COLOUR PLAN**

#### Natural Raw Colour or Manufacturer Colour Chart

Unlimited Creativity! Colored Diacrete wood wool cement panel series provides architects and interior designers a unique, vivid imagination in space creative work. Not only effectively solved the ignored acoustic issues, also expressed a fashionable and impressive look!