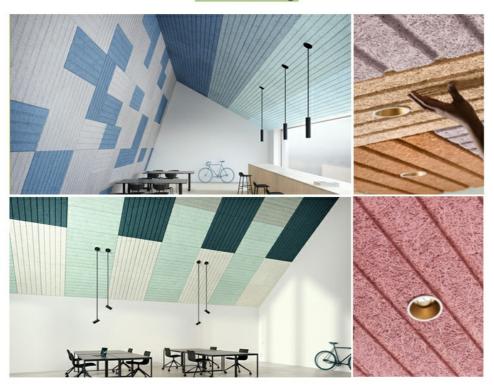

# CAN BE CUTTED INTO DIFFERENT SIZE AND SHAPE

surface with fine wood wool texture and hemlock wood tone presents the trends of eco-chic style

# **COLOUR PLAN**

#### Natural Raw Colour or Manufacturer Colour Chart

Unlimited Creativity! Colored Diacrete wood wool cement panel series provides architects and interior designers a unique, vivid imagination in space creative work. Not only effectively solved the ignored acoustic issues, also expressed a fashionable and impressive look!

# **APPLICATION**

Acoustics Ceiling

#### Acoustics Wall

**Outdoor Sound Barrier** 

MAGIC CUBE Acoustics has focused on the R&D, production and sales of various sound absorption and sound insulation products.

Our products have passed CE, ISO9001 & SGS certificate.MAGIC CUBE has more than a dozen patented acoustic technology products, and more than 30 domestic and international test reports.