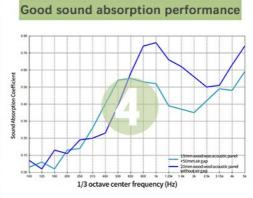

## **Product Description**

wood wool acoustic panel is environment-friendly, recyclable material made of wood wool, cement and water with high temperature and pressure. The natural components together provide decorative effect and very good sound absorption.

#### Natural Raw Colour or Manufacturer Colour Chart

Unlimited Creativity! Colored Diacrete wood wool cement panel series provides architects and interior designers a unique, vivid imagination in space creative work. Not only effectively solved the ignored acoustic issues, also expressed a fashionable and impressive look!