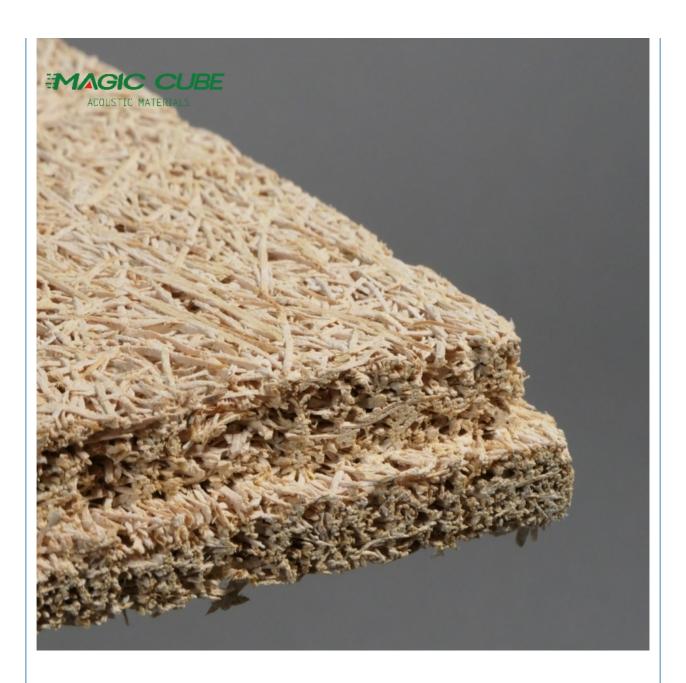

## **Product Description**

wood wool acoustic panel is environment-friendly, recyclable material made of wood wool, cement and water with high temperature and pressure. The natural components together provide decorative effect and very good sound absorption.

Wood wool acoustic panel has good plasticity and the surface can be painted into different colors. It can also be customized and cut into a variety of shapes (such as triangles, pentagons, hexagons, etc.). It can even be cut into any shape and chamfer on sitewhich is fully achieve the designer's creativity and ideas.

| Basic Material | wood wool,cement  | Standard Size        | 600*2400mm/1220*2440mm              |
|----------------|-------------------|----------------------|-------------------------------------|
| Thickness      | 15/20/25/30/35mm  | Color                | White/Nature grey/Color painted     |
| Density        | 450-630kg/m3      | Flame Retardant      | Can meet China Standard<br>Class B1 |
| Fiber Width    | 1.0/1.5/2.0/3.0mm | Thermal conducticity | 0.108kcal/mxrx°C                    |
| Feature        | Eco-friendly      | Shape                | rectangle,hexagon,triangle          |