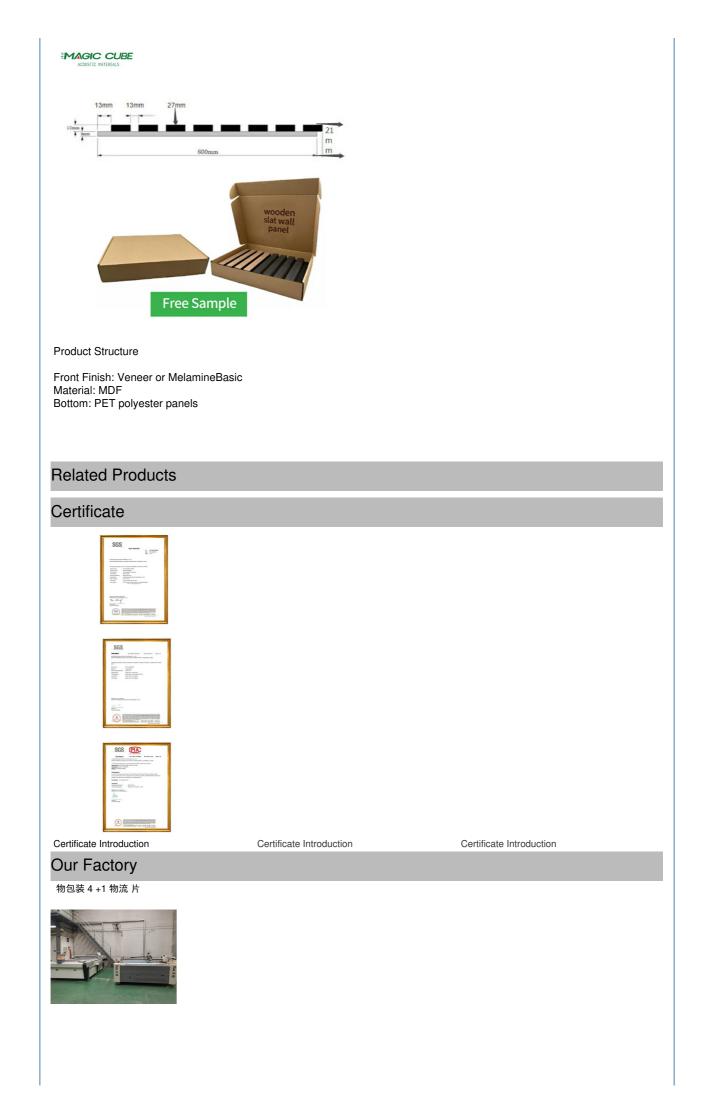

# More Images

| Product Description                      |                                                                            |               |                            |  |
|------------------------------------------|----------------------------------------------------------------------------|---------------|----------------------------|--|
| 品介 :用途、功能、 格等<br>下面的配置一 品 +表格里面配置 品的具体参数 |                                                                            |               |                            |  |
| Name                                     | Wooden Slat Acoustic<br>Panel                                              | Material      | MDF + Polyester Fiber      |  |
| Bottom                                   | PET polyester panel                                                        | Usage:        | For indoor wall decoration |  |
| Standard Size                            | 2400*600 / customized                                                      | Finish        | Melamine/Veneer/Painting   |  |
| Polyester<br>Thickness                   | 9mm/12mm                                                                   | MDF Thickness | 12mm/15mm/18mm             |  |
| Features                                 | Eco protection, Sound absorption, Fire-retardant                           |               |                            |  |
| Pattern                                  | MDF 27mm, Edge to edge 13mm /35-15/customized                              |               |                            |  |
| Function                                 | Sound absorption, Interior decoration                                      |               |                            |  |
| Model Number                             | polyester Slats Wall                                                       |               |                            |  |
| Application                              | Qualified for Home/Musical instrument/Recording/Catering/Commercial/Office |               |                            |  |