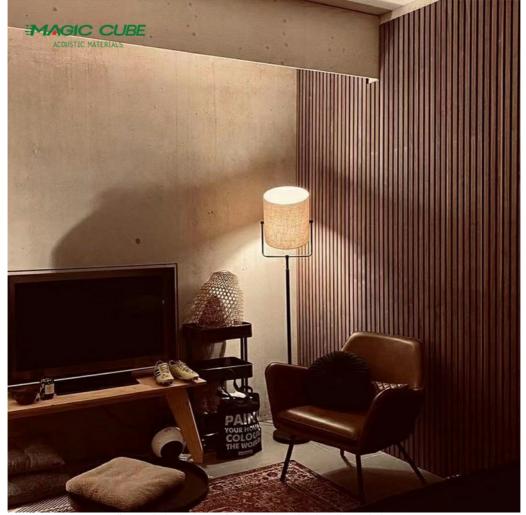

otection, Sound absorption, Fire-retardant                           |               |                            |  |
| Pattern                                  | MDF 27mm, Edge to edge 13mm /35-15/customized                              |               |                            |  |
| Function                                 | Sound absorption, Interior decoration                                      |               |                            |  |
| Model Number                             | polyester Slats Wall                                                       |               |                            |  |
| Application                              | Qualified for Home/Musical instrument/Recording/Catering/Commercial/Office |               |                            |  |



物 (1 正面+1 面+1 背面+1 解析 含 品的 /高/ /等信息) +装修效果案例 (4) 8











# Detailed Images

color chat Multiple color schemes available

Wood finish





Customized color is available, please contact us.









# **Company Introduction**

Magic Cube (MQ) Acoustics is a professional acoustic solution provider, integrating acoustic material manufacturing, architectural acoustical environment construction and industrial noise control. Our products are developed and designed by authoritative acoustic experts and designers to ensure the acoustic performance and decorative effect of the materials. We are committed to the combination of Acoustics & Aesthetic, to offering our clients the best acoustic solution with high quality acoustic material





#### Our Strength

- 1. Heat-insulated & mildewproof.