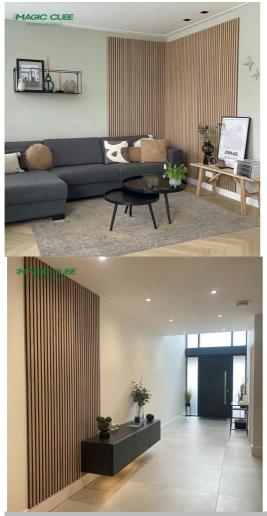

# More Images

| Product Description                      |                                                                            |               |                            |  |
|------------------------------------------|----------------------------------------------------------------------------|---------------|----------------------------|--|
| 品介 :用途、功能、 格等<br>下面的配置一 品 +表格里面配置 品的具体参数 |                                                                            |               |                            |  |
| Name                                     | Wooden Slat Acoustic<br>Panel                                              | Material      | MDF + Polyester Fiber      |  |
| Bottom                                   | PET polyester panel                                                        | Usage:        | For indoor wall decoration |  |
| Standard Size                            | 2400*600 / customized                                                      | Finish        | Melamine/Veneer/Painting   |  |
| Polyester<br>Thickness                   | 9mm/12mm                                                                   | MDF Thickness | 12mm/15mm/18mm             |  |
| Features                                 | Eco protection, Sound absorption, Fire-retardant                           |               |                            |  |
| Pattern                                  | MDF 27mm, Edge to edge 13mm /35-15/customized                              |               |                            |  |
| Function                                 | Sound absorption, Interior decoration                                      |               |                            |  |
| Model Number                             | polyester Slats Wall                                                       |               |                            |  |
| Application                              | Qualified for Home/Musical instrument/Recording/Catering/Commercial/Office |               |                            |  |

物 (1 正面+1 面+1 背面+1 解析 含 品的 /高/ /等信息) +装修效果案例 (4) 8