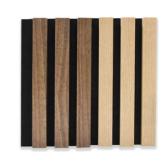

# More Images

| Product Description                      |                                                                            |               |                            |  |
|------------------------------------------|----------------------------------------------------------------------------|---------------|----------------------------|--|
| 品介 :用途、功能、 格等<br>下面的配置一 品 +表格里面配置 品的具体参数 |                                                                            |               |                            |  |
| Name                                     | Wooden Slat Acoustic<br>Panel                                              | Material      | MDF + Polyester Fiber      |  |
| Bottom                                   | PET polyester panel                                                        | Usage:        | For indoor wall decoration |  |
| Standard Size                            | 2400*600 / customized                                                      | Finish        | Melamine/Veneer/Painting   |  |
| Polyester<br>Thickness                   | 9mm/12mm                                                                   | MDF Thickness | 12mm/15mm/18mm             |  |
| Features                                 | Eco protection, Sound absorption, Fire-retardant                           |               |                            |  |
| Pattern                                  | MDF 27mm, Edge to edge 13mm /35-15/customized                              |               |                            |  |
| Function                                 | Sound absorption, Interior decoration                                      |               |                            |  |
| Model Number                             | polyester Slats Wall                                                       |               |                            |  |
| Application                              | Qualified for Home/Musical instrument/Recording/Catering/Commercial/Office |               |                            |  |

物 (1 正面+1 面+1 背面+1 解析 含 品的 /高/ /等信息) +装修效果案例 (4) 8