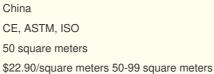

## **Product Specification**

| • Warranty:                       | 1 Year                                                  |
|-----------------------------------|---------------------------------------------------------|
| After-sale Service:               | Online Technical Support, Return And Replacement, Other |
| Project Solution Capability:      | Total Solution For Projects, Others                     |
| <ul> <li>Application:</li> </ul>  | Apartment, Apartment                                    |
| <ul> <li>Design Style:</li> </ul> | Modern                                                  |
| • Material:                       | MDF+Polyester Fiber                                     |
| Thickness:                        | 12/15/18mm                                              |
| • Size:                           | 600*2400mm                                              |
| • Surface:                        | Melamine,wood Veneer, HPL                               |
| • Pattern:                        | 27-13/ 35-15                                            |
| • Function:                       | Reduce Noise                                            |
| • Feature:                        | Interior Acoustical Decoration                          |
| Packing:                          | Carton Box, Pallet                                      |
| • Highlight:                      | hpl acoustic wood slat panels,                          |

# More Images

| Product Description                      |                                                                            |               |                            |  |
|------------------------------------------|----------------------------------------------------------------------------|---------------|----------------------------|--|
| 品介 :用途、功能、 格等<br>下面的配置一 品 +表格里面配置 品的具体参数 |                                                                            |               |                            |  |
| Name                                     | Wooden Slat Acoustic<br>Panel                                              | Material      | MDF + Polyester Fiber      |  |
| Bottom                                   | PET polyester panel                                                        | Usage:        | For indoor wall decoration |  |
| Standard Size                            | 2400*600 / customized                                                      | Finish        | Melamine/Veneer/Painting   |  |
| Polyester<br>Thickness                   | 9mm/12mm                                                                   | MDF Thickness | 12mm/15mm/18mm             |  |
| Features                                 | Eco protection, Sound absorption, Fire-retardant                           |               |                            |  |
| Pattern                                  | MDF 27mm, Edge to edge 13mm /35-15/customized                              |               |                            |  |
| Function                                 | Sound absorption, Interior decoration                                      |               |                            |  |
| Model Number                             | polyester Slats Wall                                                       |               |                            |  |
| Application                              | Qualified for Home/Musical instrument/Recording/Catering/Commercial/Office |               |                            |  |

# Detailed Images

color chat Multiple color schemes available

Wood finish

Customized color is available, please contact us.