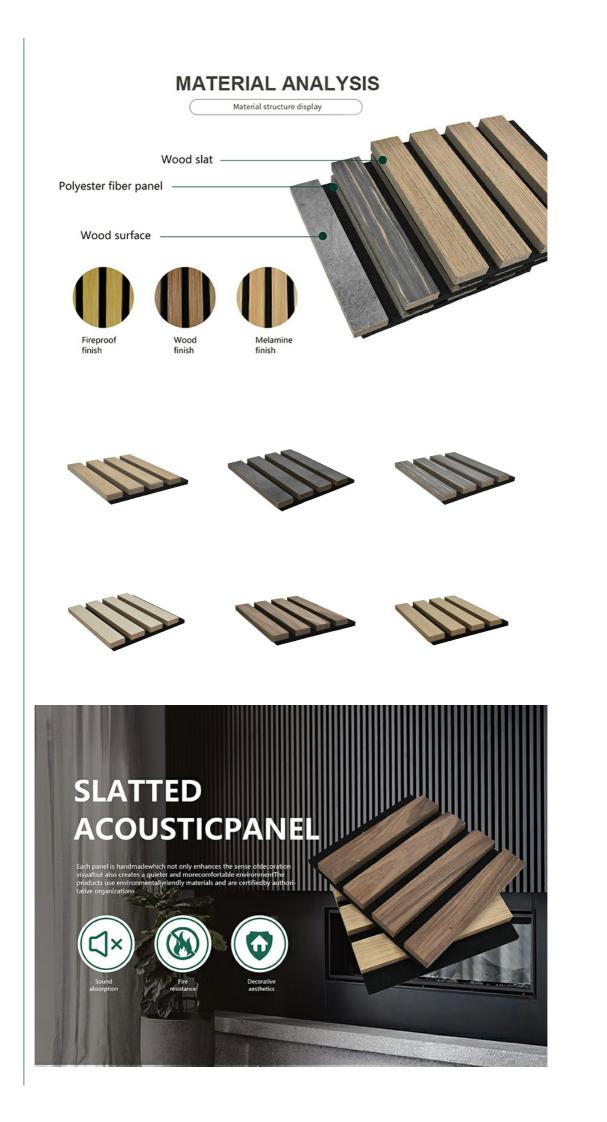

# More Images

| Product Description                      |                                                                            |               |                            |  |
|------------------------------------------|----------------------------------------------------------------------------|---------------|----------------------------|--|
| 品介 :用途、功能、 格等<br>下面的配置一 品 +表格里面配置 品的具体参数 |                                                                            |               |                            |  |
| Name                                     | Wooden Slat Acoustic<br>Panel                                              | Material      | MDF + Polyester Fiber      |  |
| Bottom                                   | PET polyester panel                                                        | Usage:        | For indoor wall decoration |  |
| Standard Size                            | 2400*600 / customized                                                      | Finish        | Melamine/Veneer/Painting   |  |
| Polyester<br>Thickness                   | 9mm/12mm                                                                   | MDF Thickness | 12mm/15mm/18mm             |  |
| Features                                 | Eco protection, Sound absorption, Fire-retardant                           |               |                            |  |
| Pattern                                  | MDF 27mm, Edge to edge 13mm /35-15/customized                              |               |                            |  |
| Function                                 | Sound absorption, Interior decoration                                      |               |                            |  |
| Model Number                             | polyester Slats Wall                                                       |               |                            |  |
| Application                              | Qualified for Home/Musical instrument/Recording/Catering/Commercial/Office |               |                            |  |

# Detailed Images

color chat Multiple color schemes available

Wood finish

Customized color is available, please contact us.

#### Our Strength

- 1. Heat-insulated & mildewproof.
- 2. PET recycled material, eco-friendly.
- 3. Quick and easy installation.
- 4. Perfect for both residential and commercial environments.