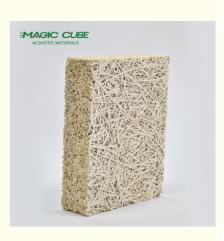

### Rectangle Wood Wool Acoustic Panel 15mm Thickness For Acoustic Ceiling

### **Product Description**

wood wool acoustic panel is environment-friendly, recyclable material made of wood wool, cement and water with high temperature and pressure. The natural components together provide decorative effect and very good sound absorption.

Wood wool acoustic panel has good plasticity and the surface can be painted into different colors. It can also be customized and cut into a variety of shapes (such as triangles, pentagons, hexagons, etc.). It can even be cut into any shape and chamfer on sitewhich is fully achieve the designer's creativity and ideas.