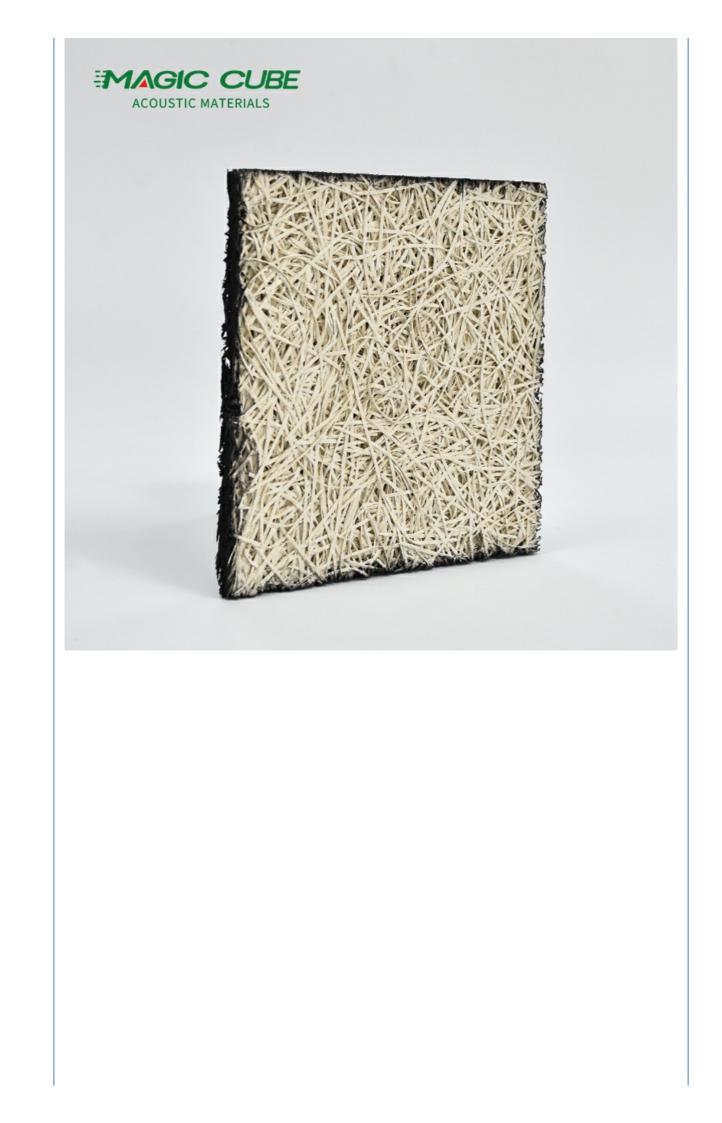

Natural Wood Wool+cement

ACOUSTIC MATERIALS

Material:

### **Product Description**

wood wool acoustic panel is environment-friendly, recyclable material made of wood wool, cement and water with high temperature and pressure. The natural components together provide decorative effect and very good sound absorption.

Wood wool acoustic panel has good plasticity and the surface can be painted into different colors. It can also be customized and cut into a variety of shapes (such as triangles, pentagons, hexagons, etc.). It can even be cut into any shape and chamfer on sitewhich is fully achieve the designer's creativity and ideas.