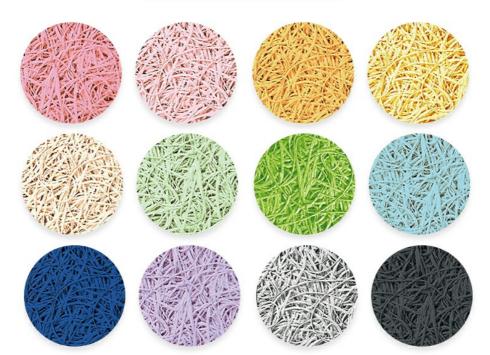

### COLOUR PLAN

Natural Raw Colour or Manufacturer Colour Chart

Unlimited Creativity! Colored Diacrete wood wool cement panel series provides architects and interior designers a unique, vivid imagination in space creative work. Not only effectively solved the ignored acoustic issues, also expressed a fashionable and impressive look!