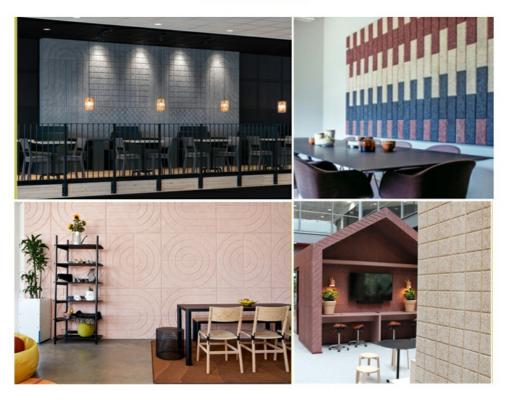

## **PRODUCT FEATURES**

Good sound absorption performance

Acoustics Wall

**Outdoor Sound Barrier** 

Wood wool acoustic panel has good plasticity and the surface can be painted into different colors. It can also be customized and cut into a variety of shapes (such as triangles, pentagons, hexagons, etc.). It can even be cut into any shape and chamfer on sitewhich is fully achieve the designer's creativity and ideas.