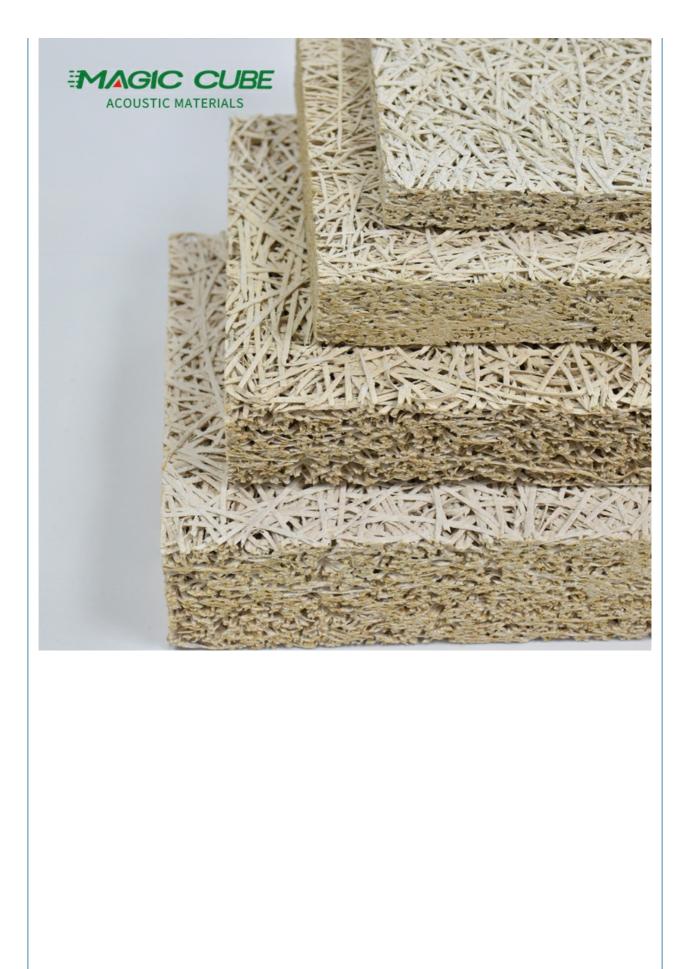

| Basic Material | wood wool,cement  | Standard Size           | 600*2400mm/1220*2440mm              |
|----------------|-------------------|-------------------------|-------------------------------------|
| Thickness      | 15/20/25/30/35mm  | Color                   | White/Nature grey/Color<br>painted  |
| Density        | 450-630kg/m3      | Flame Retardant         | Can meet China Standard<br>Class B1 |
| Fiber Width    | 1.0/1.5/2.0/3.0mm | Thermal<br>conducticity | 0.108kcal/mxrx°C                    |
| Feature        | Eco-friendly      | Shape                   | rectangle,hexagon,triangle          |

Specification