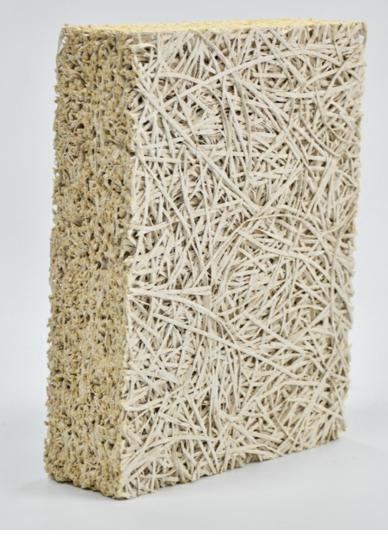

### **Product Description**

wood wool acoustic panel is environment-friendly, recyclable material made of wood wool, cement and water with high temperature and pressure. The natural components together provide decorative effect and very good sound absorption.

Wood wool acoustic panel has good plasticity and the surface can be painted into different colors. It can also be customized and cut into a variety of shapes (such as triangles, pentagons, hexagons, etc.). It can even be cut into any shape and chamfer on sitewhich is fully achieve the designer's creativity and ideas.

| Basic Material | wood wool,cement  | Standard Size           | 600*2400mm/1220*2440mm              |
|----------------|-------------------|-------------------------|-------------------------------------|
| Thickness      | 15/20/25/30/35mm  | Color                   | White/Nature grey/Color<br>painted  |
| Density        | 450-630kg/m3      | Flame Retardant         | Can meet China Standard<br>Class B1 |
| Fiber Width    | 1.0/1.5/2.0/3.0mm | Thermal<br>conducticity | 0.108kcal/mxrx°C                    |
| Feature        | Eco-friendly      | Shape                   | rectangle,hexagon,triangle          |