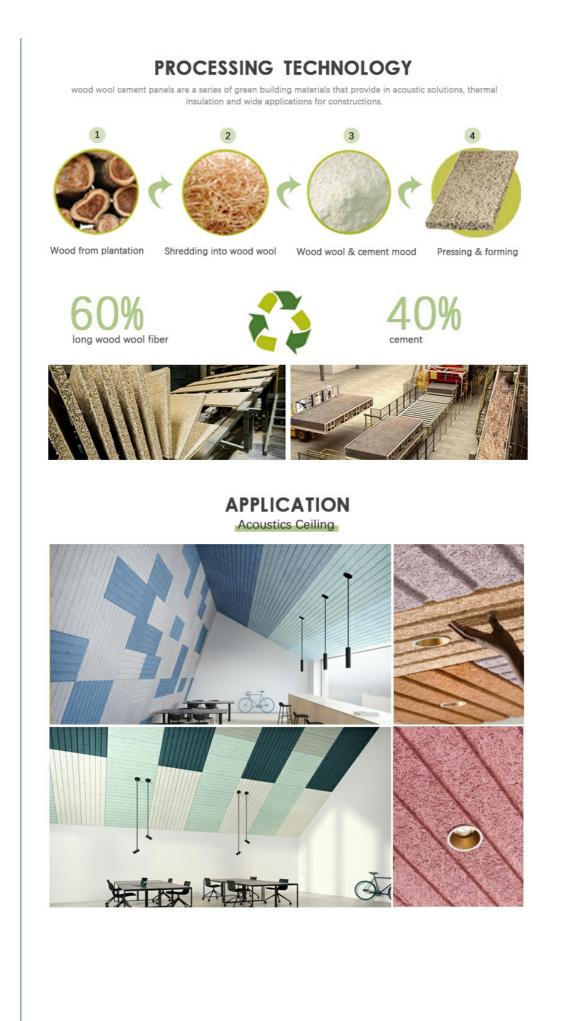

### **Product Description**

wood wool acoustic panel is environment-friendly, recyclable material made of wood wool, cement and water with high temperature and pressure. The natural components together provide decorative effect and very good sound absorption.

Wood wool acoustic panel has good plasticity and the surface can be painted into different colors. It can also be customized and cut into a variety of shapes (such as triangles, pentagons, hexagons, etc.). It can even be cut into any shape and chamfer on sitewhich is fully achieve the designer's creativity and ideas.

| Basic Material | wood wool,cement  | Standard Size           | 600*2400mm/1220*2440mm              |
|----------------|-------------------|-------------------------|-------------------------------------|
| Thickness      | 15/20/25/30/35mm  | Color                   | White/Nature grey/Color<br>painted  |
| Density        | 450-630kg/m3      | Flame Retardant         | Can meet China Standard<br>Class B1 |
| Fiber Width    | 1.0/1.5/2.0/3.0mm | Thermal<br>conducticity | 0.108kcal/mxrx°C                    |
| Feature        | Eco-friendly      | Shape                   | rectangle,hexagon,triangle          |