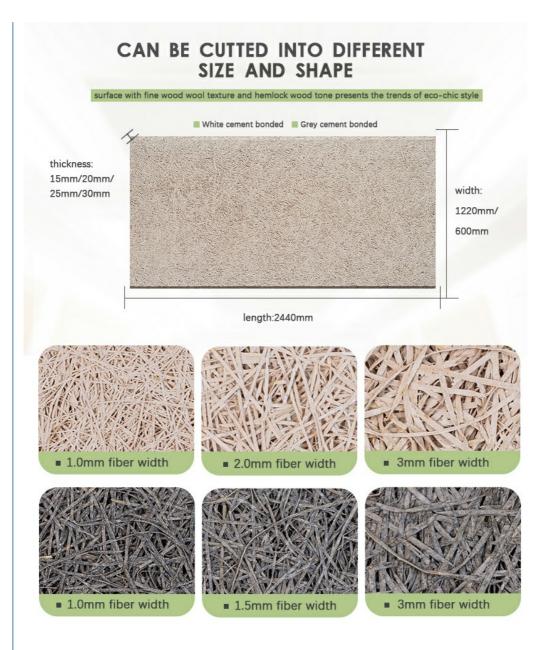

| Basic Material | wood wool,cement  | Standard Size           | 600*2400mm/1220*2440mm              |
|----------------|-------------------|-------------------------|-------------------------------------|
| Thickness      | 15/20/25/30/35mm  | Color                   | White/Nature grey/Color<br>painted  |
| Density        | 450-630kg/m3      | Flame Retardant         | Can meet China Standard<br>Class B1 |
| Fiber Width    | 1.0/1.5/2.0/3.0mm | Thermal<br>conducticity | 0.108kcal/mxrx°C                    |
| Feature        | Eco-friendly      | Shape                   | rectangle,hexagon,triangle          |

Specification