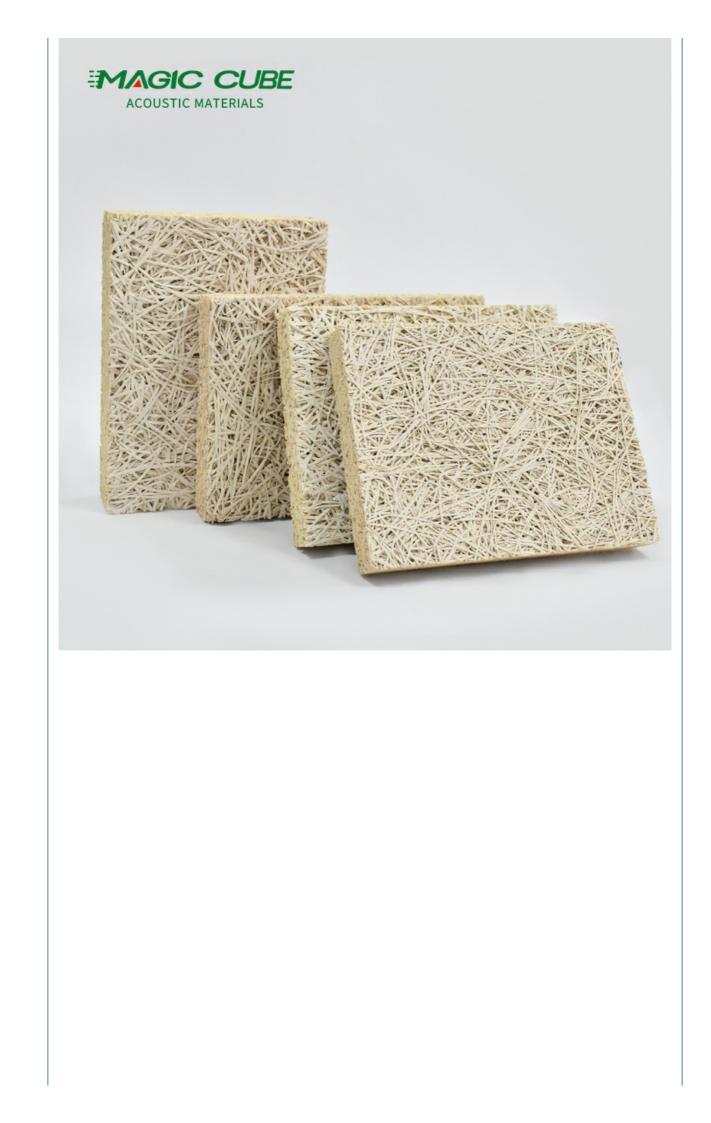

| Basic Material | wood wool,cement  | Standard Size           | 600*2400mm/1220*2440mm              |
|----------------|-------------------|-------------------------|-------------------------------------|
| Thickness      | 15/20/25/30/35mm  | Color                   | White/Nature grey/Color<br>painted  |
| Density        | 450-630kg/m3      | Flame Retardant         | Can meet China Standard<br>Class B1 |
| Fiber Width    | 1.0/1.5/2.0/3.0mm | Thermal<br>conducticity | 0.108kcal/mxrx°C                    |
| Feature        | Eco-friendly      | Shape                   | rectangle,hexagon,triangle          |

Specification