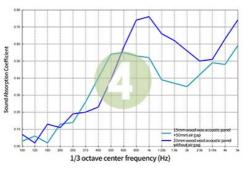

| Basic Material | wood wool,cement  | Standard Size           | 600*2400mm/1220*2440mm              |
|----------------|-------------------|-------------------------|-------------------------------------|
| Thickness      | 15/20/25/30/35mm  | Color                   | White/Nature grey/Color<br>painted  |
| Density        | 450-630kg/m3      | Flame Retardant         | Can meet China Standard<br>Class B1 |
| Fiber Width    | 1.0/1.5/2.0/3.0mm | Thermal<br>conducticity | 0.108kcal/mxrx°C                    |
| Feature        | Eco-friendly      | Shape                   | rectangle,hexagon,triangle          |