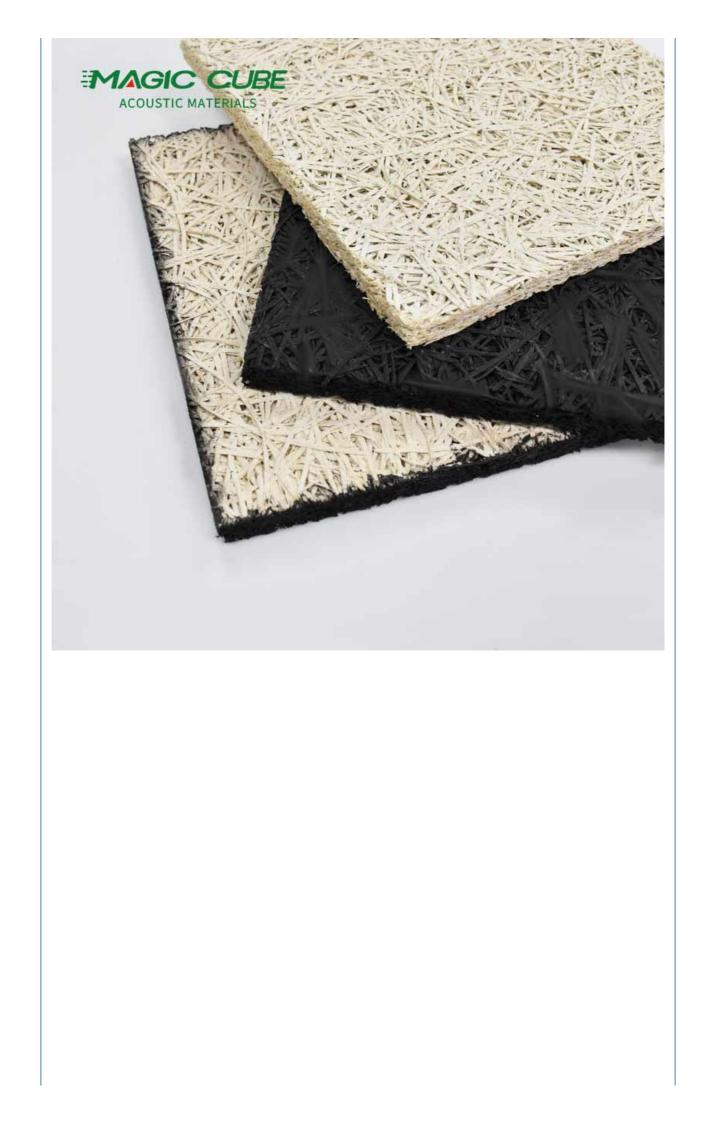

Natural Wood Wool+cement

ACOUSTIC MATERIALS

Material:

### **Product Description**

wood wool acoustic panel is environment-friendly, recyclable material made of wood wool, cement and water with high temperature and pressure. The natural components together provide decorative effect and very good sound absorption.

Wood wool acoustic panel has good plasticity and the surface can be painted into different colors. It can also be customized and cut into a variety of shapes (such as triangles, pentagons, hexagons, etc.). It can even be cut into any shape and chamfer on sitewhich is fully achieve the designer's creativity and ideas.