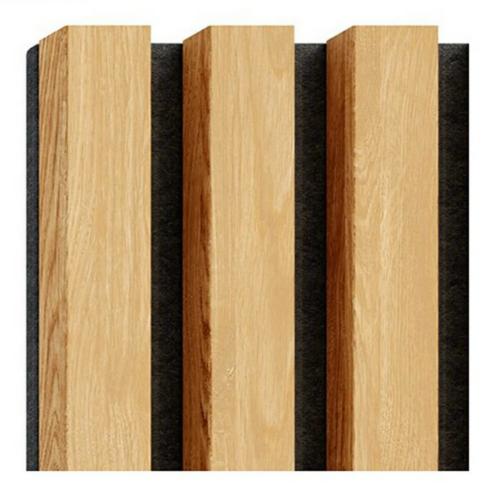

## **Product Description**

With Acupanel's range of ready-made acoustic wood panelling, you can make any wall a work of art. Made from contemporary grade wood veneer that's been carefully chosen for its consistency and character, all our slatted wall panels are cut by hand in China. And with each panel pre-bonded to a rigid recycled felt backing, Acupanel® promises soundproofing that's second to none.

| Product Name | wood slat acupanel        | Panel size          | 2400/2700/3000*600mm           |
|--------------|---------------------------|---------------------|--------------------------------|
| Slat width   | 2.7cm/3.5cm               | Felt backing        | 0.9cm                          |
| Gap width    | 1.3cm/1.5cm               | Veneer              | Malmine/wood<br>veneer/natural |
| Suitable for | Indoor walls and ceilings | Modes of<br>packing | Packed in cartons              |

#### **Three sided Acoustic Wood Wall Panels**