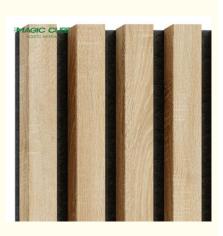

## **Product Description**

With Acupanel's range of ready-made acoustic wood panelling, you can make any wall a work of art. Made from contemporary grade wood veneer that's been carefully chosen for its consistency and character, all our slatted wall panels are cut by hand in China. And with each panel pre-bonded to a rigid recycled felt backing, Acupanel® promises soundproofing that's second to none.

| Product Name | wood slat acupanel        | Panel size          | 2400/2700/3000*600mm           |
|--------------|---------------------------|---------------------|--------------------------------|
| Slat width   | 2.7cm/3.5cm               | Felt backing        | 0.9cm                          |
| Gap width    | 1.3cm/1.5cm               | Veneer              | Malmine/wood<br>veneer/natural |
| Suitable for | Indoor walls and ceilings | Modes of<br>packing | Packed in cartons              |

#### 3-sided veneer

The veneer in our panel is wrapped around on each side, unlike cheaper solutions available on the market, in which it is either not visible on the sides or sides they are glued from another piece of veneer so you can see the veneer joints at the corners of the panel.