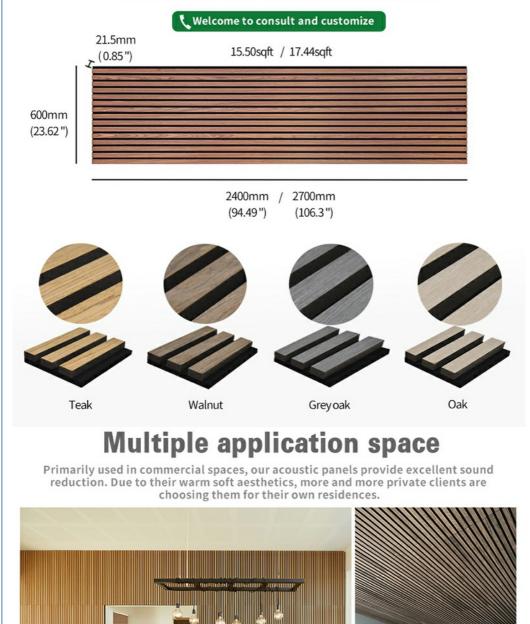

| Product Name | wood slat acupanel        | Panel size          | 2400/2700/3000*600mm           |
|--------------|---------------------------|---------------------|--------------------------------|
| Slat width   | 2.7cm/3.5cm               | Felt backing        | 0.9cm                          |
| Gap width    | 1.3cm/1.5cm               | Veneer              | Malmine/wood<br>veneer/natural |
| Suitable for | Indoor walls and ceilings | Modes of<br>packing | Packed in cartons              |

### **Product Specification**

| 1 Year                                                          |
|-----------------------------------------------------------------|
| Online Technical Support                                        |
| Graphic Design, 3D Model Design, Total<br>Solution For Projects |
| Apartment, Bedroom, living Room                                 |
| Modern                                                          |
| Wood Slat Acoustic Panel                                        |
| 2400*600*21 Mm/ Customized                                      |
| 9mm/12mm                                                        |
| Melamine, Veneer, HPL, Coating                                  |
| MDF 27mm, Edge To Edge 13mm /<br>Customized                     |
| Sound Absorption Acoustic Panel                                 |
| 50 Square Meter                                                 |
| 26kg/pcs                                                        |
|                                                                 |