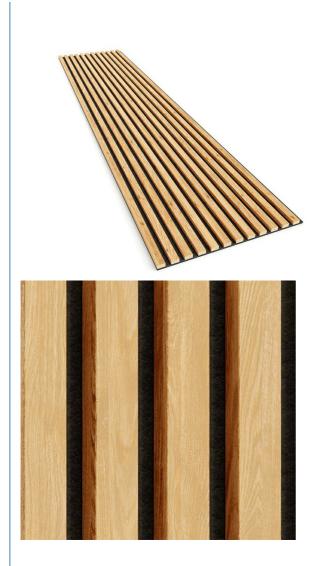

## **Product Description**

With Acupanel's range of ready-made acoustic wood panelling, you can make any wall a work of art. Made from contemporary grade wood veneer that's been carefully chosen for its consistency and character, all our slatted wall panels are cut by hand in China. And with each panel pre-bonded to a rigid recycled felt backing, Acupanel® promises soundproofing that's second to none.

| Product Name | wood slat acupanel        | Panel size          | 2400/2700/3000*600mm           |
|--------------|---------------------------|---------------------|--------------------------------|
| Slat width   | 2.7cm/3.5cm               | Felt backing        | 0.9cm                          |
| Gap width    | 1.3cm/1.5cm               | Veneer              | Malmine/wood<br>veneer/natural |
| Suitable for | Indoor walls and ceilings | Modes of<br>packing | Packed in cartons              |

#### **Three sided Acoustic Wood Wall Panels**