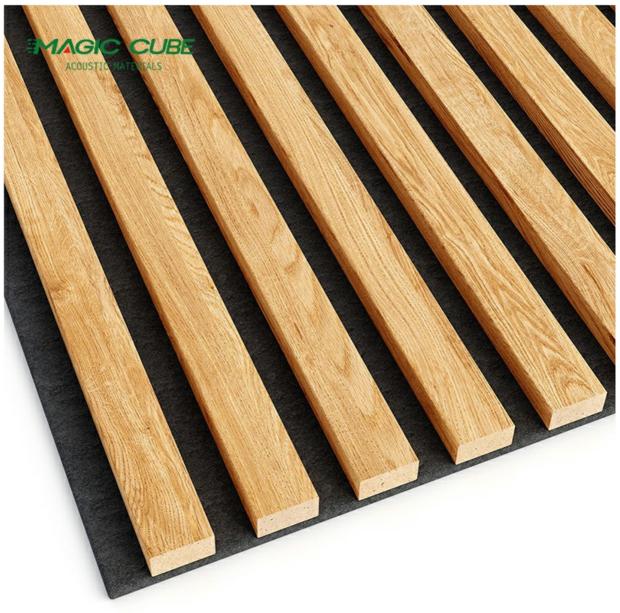

## **Product Description**

With Acupanel's range of ready-made acoustic wood panelling, you can make any wall a work of art. Made from contemporary grade wood veneer that's been carefully chosen for its consistency and character, all our slatted wall panels are cut by hand in China. And with each panel pre-bonded to a rigid recycled felt backing, Acupanel® promises soundproofing that's second to none.

| Product Name | wood slat acupanel        | Panel size          | 2400/2700/3000*600mm           |
|--------------|---------------------------|---------------------|--------------------------------|
| Slat width   | 2.7cm/3.5cm               | Felt backing        | 0.9cm                          |
| Gap width    | 1.3cm/1.5cm               | Veneer              | Malmine/wood<br>veneer/natural |
| Suitable for | Indoor walls and ceilings | Modes of<br>packing | Packed in cartons              |

#### 3-sided veneer

The veneer in our panel is wrapped around on each side, unlike cheaper solutions available on the market, in which it is either not visible on the sides or sides they are glued from another piece of veneer so you can see the veneer joints at the corners of the panel.