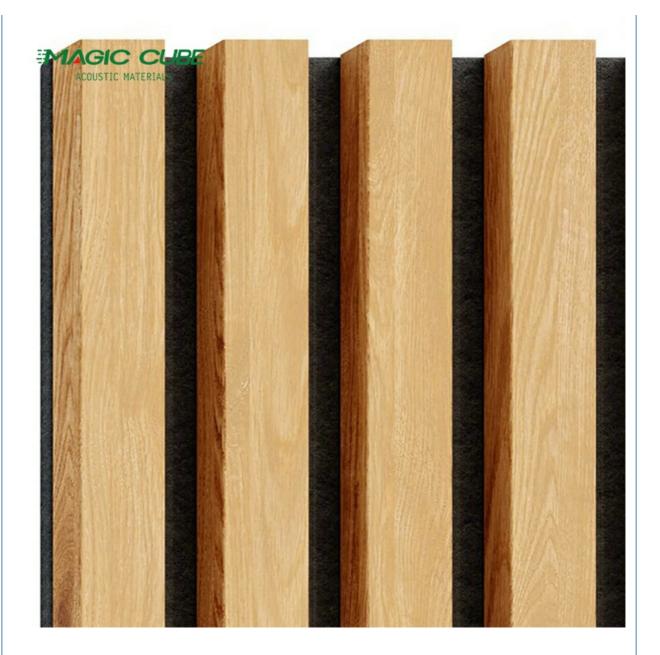

## **Product Description**

With Acupanel's range of ready-made acoustic wood panelling, you can make any wall a work of art. Made from contemporary grade wood veneer that's been carefully chosen for its consistency and character, all our slatted wall panels are cut by hand in China. And with each panel pre-bonded to a rigid recycled felt backing, Acupanel® promises soundproofing that's second to none.

| Product Name | wood slat acupanel        | Panel size          | 2400/2700/3000*600mm           |
|--------------|---------------------------|---------------------|--------------------------------|
| Slat width   | 2.7cm/3.5cm               | Felt backing        | 0.9cm                          |
| Gap width    | 1.3cm/1.5cm               | Veneer              | Malmine/wood<br>veneer/natural |
| Suitable for | Indoor walls and ceilings | Modes of<br>packing | Packed in cartons              |

#### **Three sided Acoustic Wood Wall Panels**