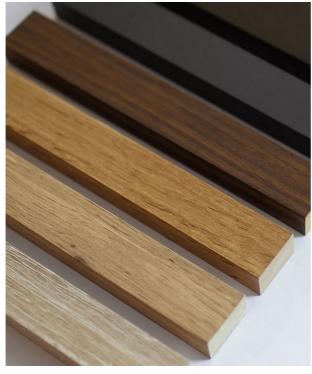

#### 3-sided veneer

The veneer in our panel is wrapped around on each side, unlike cheaper solutions available on the market, in which it is either not visible on the sides or sides they are glued from another piece of veneer so you can see the veneer joints at the corners of the panel.

#### A wide range of colors

They are available in several colors, so you will surely find the perfect color for you.

The highest standards are maintained during production - not only in terms of quality, but also visually.