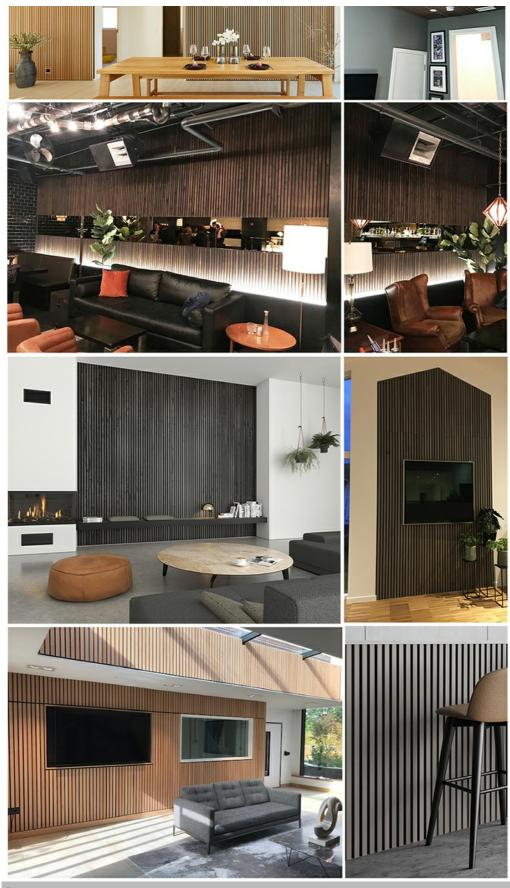

## **Product Description**

With Acupanel's range of ready-made acoustic wood panelling, you can make any wall a work of art. Made from contemporary grade wood veneer that's been carefully chosen for its consistency and character, all our slatted wall panels are cut by hand in China. And with each panel pre-bonded to a rigid recycled felt backing, Acupanel® promises soundproofing that's second to none.

#### **Three sided Acoustic Wood Wall Panels**

#### 3-sided veneer

The veneer in our panel is wrapped around on each side, unlike cheaper solutions available on the market, in which it is either not visible on the sides or sides they are glued from another piece of veneer so you can see the veneer joints at the corners of the panel.

#### A wide range of colors

They are available in several colors, so you will surely find the perfect color for you.

The highest standards are maintained during production - not only in terms of quality, but also visually.