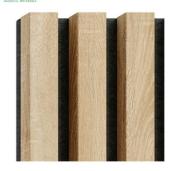

## **Product Description**

With Acupanel's range of ready-made acoustic wood panelling, you can make any wall a work of art. Made from contemporary grade wood veneer that's been carefully chosen for its consistency and character, all our slatted wall panels are cut by hand in China. And with each panel pre-bonded to a rigid recycled felt backing, Acupanel® promises soundproofing that's second to none.

| Product Name | wood slat acupanel        | Panel size          | 2400/2700/3000*600mm           |
|--------------|---------------------------|---------------------|--------------------------------|
| Slat width   | 2.7cm/3.5cm               | Felt backing        | 0.9cm                          |
| Gap width    | 1.3cm/1.5cm               | Veneer              | Malmine/wood<br>veneer/natural |
| Suitable for | Indoor walls and ceilings | Modes of<br>packing | Packed in cartons              |

#### 3-sided veneer

The veneer in our panel is wrapped around on each side, unlike cheaper solutions available on the market, in which it is either not visible on the sides or sides they are glued from another piece of veneer so you can see the veneer joints at the corners of the panel.