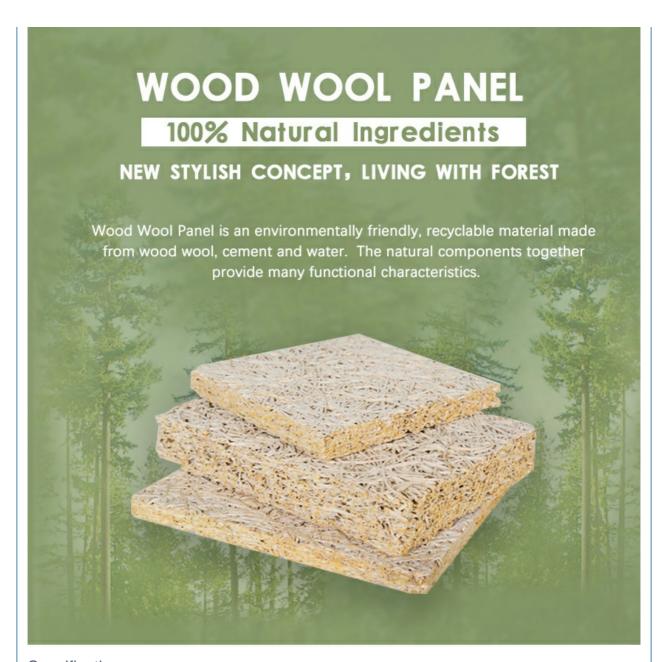

# **Product Description**

wood wool acoustic panel is environment-friendly, recyclable material made of wood wool, cement and water with high temperature and pressure. The natural components together provide decorative effect and very good sound absorption.

Wood wool acoustic panel has good plasticity and the surface can be painted into different colors. It can also be customized and cut into a variety of shapes (such as triangles, pentagons, hexagons, etc.). It can even be cut into any shape and chamfer on sitewhich is fully achieve the designer's creativity and ideas.