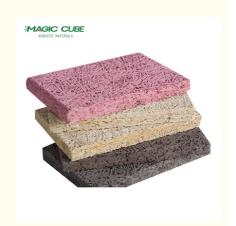

Color: Original, Red, yellow, Blue, customized

Material: Natural Wood Wool+cement

# **Product Description**

wood wool acoustic panel is environment-friendly, recyclable material made of wood wool, cement and water with high temperature and pressure. The natural components together provide decorative effect and very good sound absorption.

Wood wool acoustic panel has good plasticity and the surface can be painted into different colors. It can also be customized and cut into a variety of shapes (such as triangles, pentagons, hexagons, etc.). It can even be cut into any shape and chamfer on sitewhich is fully achieve the designer's creativity and ideas.