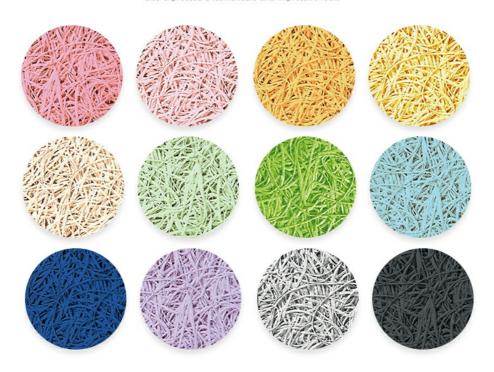

Color: Original, Red, yellow, Blue, customized

Material: Natural Wood Wool+cement

# **COLOUR PLAN**

#### Natural Raw Colour or Manufacturer Colour Chart

Unlimited Creativity! Colored Diacrete wood wool cement panel series provides architects and interior designers a unique, vivid imagination in space creative work. Not only effectively solved the ignored acoustic issues, also expressed a fashionable and impressive look!