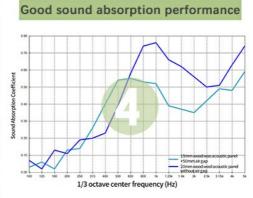

# **Product Description**

wood wool acoustic panel is environment-friendly, recyclable material made of wood wool, cement and water with high temperature and pressure. The natural components together provide decorative effect and very good sound absorption.

Wood wool acoustic panel has good plasticity and the surface can be painted into different colors. It can also be customized and cut into a variety of shapes (such as triangles, pentagons, hexagons, etc.). It can even be cut into any shape and chamfer on sitewhich is fully achieve the designer's creativity and ideas.