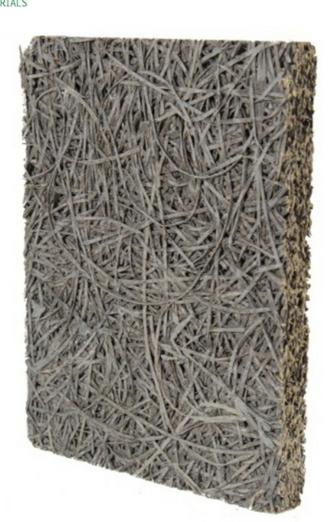

# **Product Description**

wood wool acoustic panel is environment-friendly, recyclable material made of wood wool, cement and water with high temperature and pressure. The natural components together provide decorative effect and very good sound absorption.

| Basic Material | wood wool,cement  | Standard Size        | 600*2400mm/1220*2440mm              |
|----------------|-------------------|----------------------|-------------------------------------|
| Thickness      | 15/20/25/30/35mm  | Color                | White/Nature grey/Color painted     |
| Density        | 450-630kg/m3      | Flame Retardant      | Can meet China Standard<br>Class B1 |
| Fiber Width    | 1.0/1.5/2.0/3.0mm | Thermal conducticity | 0.108kcal/mxrx°C                    |
| Feature        | Eco-friendly      | Shape                | rectangle,hexagon,triangle          |