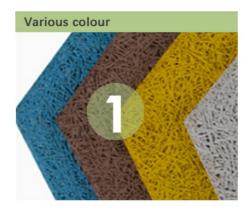

Color: Original, Red, yellow, Blue, customized

Material: Natural Wood Wool+cement

# **COLOUR PLAN**

#### Natural Raw Colour or Manufacturer Colour Chart

Unlimited Creativity! Colored Diacrete wood wool cement panel series provides architects and interior designers a unique, vivid imagination in space creative work. Not only effectively solved the ignored acoustic issues, also expressed a fashionable and impressive look!