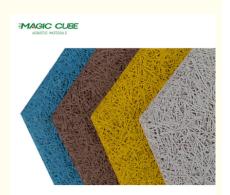

Color: Original, Red, yellow, Blue, customized

Material: Natural Wood Wool+cement

# **COLOUR PLAN**

#### Natural Raw Colour or Manufacturer Colour Chart

Unlimited Creativity! Colored Diacrete wood wool cement panel series provides architects and interior designers a unique, vivid imagination in space creative work. Not only effectively solved the ignored acoustic issues, also expressed a fashionable and impressive look!