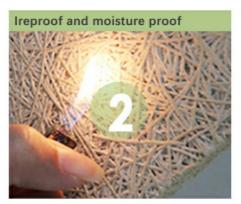

# **PRODUCT FEATURES**

# PROCESSING TECHNOLOGY

wood wool cement panels are a series of green building materials that provide in acoustic solutions, thermal insulation and wide applications for constructions.

60% long wood wool fiber