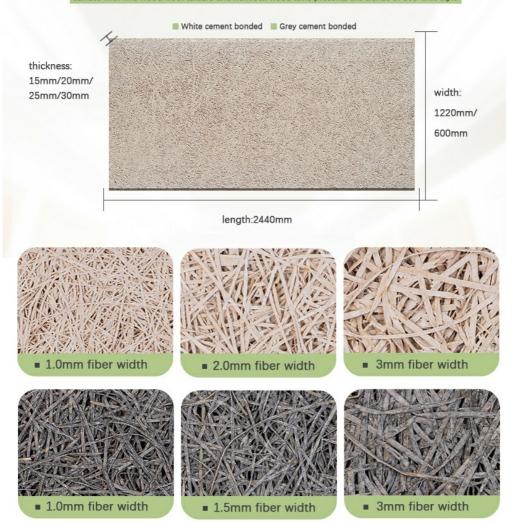

Consolidation, Others

Application: Office Building
 Design Style: Industrial
 Thickness: 15/20/25/35mm

Fireproof: B1

• Product Name: Soundproofing Sound Insulation Board Wood

Wool

Size: 2440mm\*1220mm
Install: Nail, Wood Keel
Feature: Eco-friendly

| Basic Material | wood wool,cement  | Standard Size        | 600*2400mm/1220*2440mm              |
|----------------|-------------------|----------------------|-------------------------------------|
| Thickness      | 15/20/25/30/35mm  | Color                | White/Nature grey/Color painted     |
| Density        | 450-630kg/m3      | Flame Retardant      | Can meet China Standard<br>Class B1 |
| Fiber Width    | 1.0/1.5/2.0/3.0mm | Thermal conducticity | 0.108kcal/mxrx°C                    |
| Feature        | Eco-friendly      | Shape                | rectangle,hexagon,triangle          |