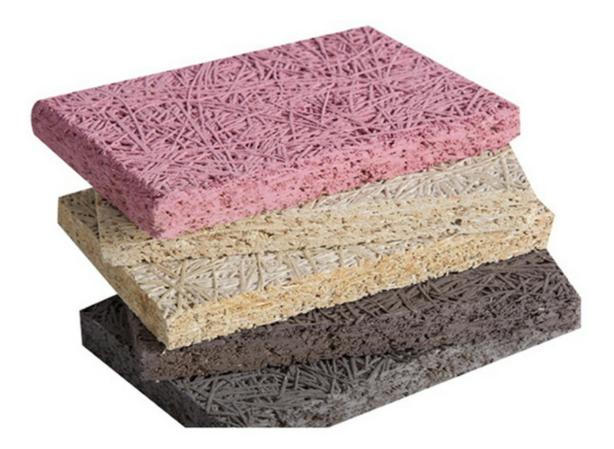

# **COLOUR PLAN**

#### Natural Raw Colour or Manufacturer Colour Chart

Unlimited Creativity! Colored Diacrete wood wool cement panel series provides architects and interior designers a unique, vivid imagination in space creative work. Not only effectively solved the ignored acoustic issues, also expressed a fashionable and impressive look!