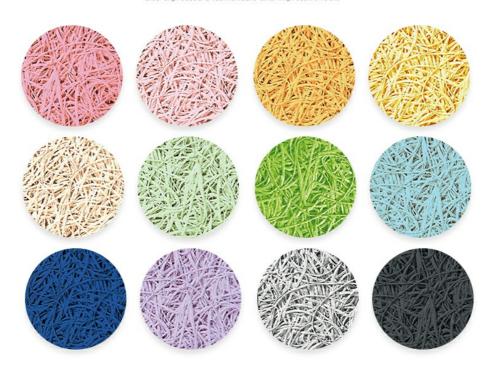

## **COLOUR PLAN**

#### Natural Raw Colour or Manufacturer Colour Chart

Unlimited Creativity! Colored Diacrete wood wool cement panel series provides architects and interior designers a unique, vivid imagination in space creative work. Not only effectively solved the ignored acoustic issues, also expressed a fashionable and impressive look!