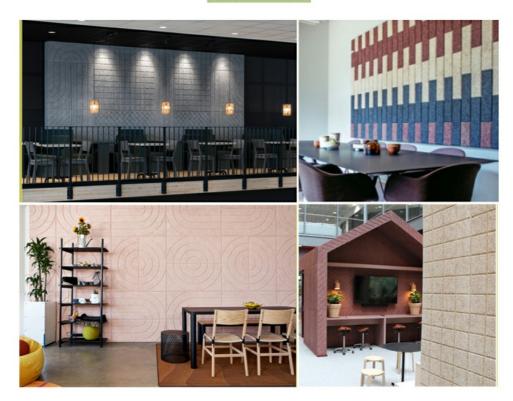

## **COLOUR PLAN**

#### Natural Raw Colour or Manufacturer Colour Chart

Unlimited Creativity! Colored Diacrete wood wool cement panel series provides architects and interior designers a unique, vivid imagination in space creative work. Not only effectively solved the ignored acoustic issues, also expressed a fashionable and impressive look!

## **APPLICATION**

Acoustics Ceiling

#### Acoustics Wall

**Outdoor Sound Barrier** 

MAGIC CUBE Acoustics has focused on the R&D, production and sales of various sound absorption and sound insulation products.

Our products have passed CE, ISO9001 & SGS certificate.MAGIC CUBE has more than a dozen patented acoustic technology products, and more than 30 domestic and international test reports.