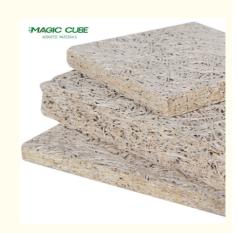

#### More Images

# CAN BE CUTTED INTO DIFFERENT SIZE AND SHAPE

surface with fine wood wool texture and hemlock wood tone presents the trends of eco-chic style

■ 1.0mm fiber width

**Basic Material** 

Density

**Fiber Width** 

**Standard Size** 600\*2400mm/1220\*2440mm

**Thickness** 15/20/25/30/35mm

wood wool,cement

450-630kg/m3

1.0/1.5/2.0/3.0mm

Color

Flame Retardant

Thermal conducticity

White/Nature grey/Color painted

B1

0.108kcal/mxrx°C