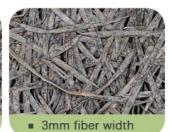

# CAN BE CUTTED INTO DIFFERENT SIZE AND SHAPE

surface with fine wood wool texture and hemlock wood tone presents the trends of eco-chic style

■ 1.0mm fiber width

**Basic Material** 

Density

**Fiber Width** 

**Standard Size** 600\*2400mm/1220\*2440mm

**Thickness** 15/20/25/30/35mm

wood wool,cement

450-630kg/m3

1.0/1.5/2.0/3.0mm

Color

Flame Retardant

Thermal conducticity