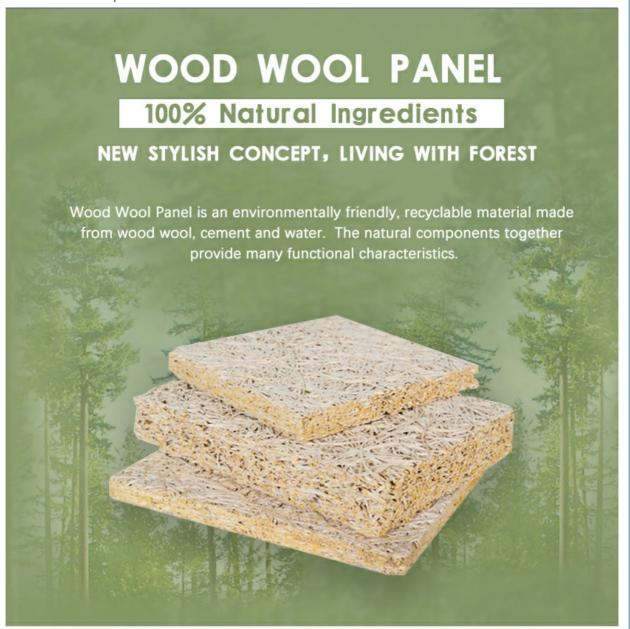

Consolidation, Others

Application: Office BuildingDesign Style: Industrial

Product Name: Wood Wool PanelThickness: 15/20/25/35mm

• Fireproof: B1

Size: 2440mm\*1220mm
Install: Nail, Wood Keel
Feature: Eco-friendly

Color: Original, Red, yellow, Blue, customized

MAGIC CUBE

Material: Natural Wood Wool+cement

Countries Countries

# CAN BE CUTTED INTO DIFFERENT SIZE AND SHAPE

surface with fine wood wool texture and hemlock wood tone presents the trends of eco-chic style

■ 1.0mm fiber width

**Basic Material** 

Density

**Fiber Width** 

## PROCESSING TECHNOLOGY

wood wool cement panels are a series of green building materials that provide in acoustic solutions, thermal insulation and wide applications for constructions.

60% long wood wool fiber

40% cement