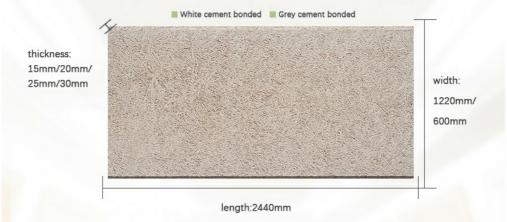

# CAN BE CUTTED INTO DIFFERENT SIZE AND SHAPE

surface with fine wood wool texture and hemlock wood tone presents the trends of eco-chic style

■ 1.0mm fiber width

**Basic Material** 

Density

**Fiber Width** 

**Standard Size** 600\*2400mm/1220\*2440mm

**Thickness** 15/20/25/30/35mm

wood wool,cement

450-630kg/m3

1.0/1.5/2.0/3.0mm

Color

Flame Retardant

Thermal conducticity

White/Nature grey/Color painted

B1

0.108kcal/mxrx°C