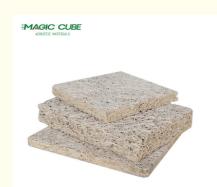

#### More Images

# CAN BE CUTTED INTO DIFFERENT SIZE AND SHAPE

surface with fine wood wool texture and hemlock wood tone presents the trends of eco-chic style

■ 1.0mm fiber width

**Basic Material** 

Density

**Fiber Width** 

**Standard Size** 600\*2400mm/1220\*2440mm

**Thickness** 15/20/25/30/35mm

wood wool,cement

450-630kg/m3

1.0/1.5/2.0/3.0mm

Color

Flame Retardant

Thermal conducticity

White/Nature grey/Color painted

B1

0.108kcal/mxrx°C