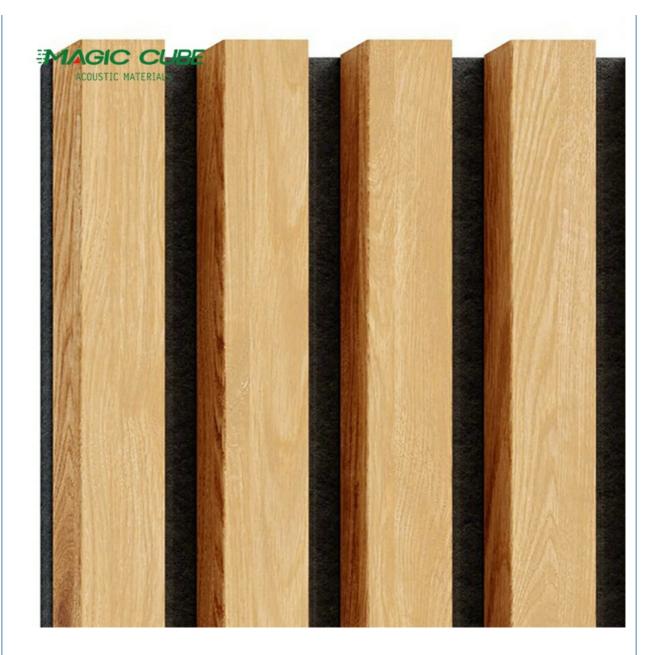

| Product Name | wood slat acupanel        | Panel size          | 2400/2700/3000*600mm           |
|--------------|---------------------------|---------------------|--------------------------------|
| Slat width   | 2.7cm/3.5cm               | Felt backing        | 0.9cm                          |
| Gap width    | 1.3cm/1.5cm               | Veneer              | Malmine/wood<br>veneer/natural |
| Suitable for | Indoor walls and ceilings | Modes of<br>packing | Packed in cartons              |

#### 3-sided veneer

The veneer in our panel is wrapped around on each side, unlike cheaper solutions available on the market, in which it is either not visible on the sides or sides they are glued from another piece of veneer so you can see the veneer joints at the corners of the panel.