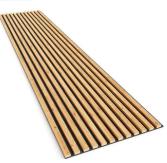

#### 3-sided veneer

The veneer in our panel is wrapped around on each side, unlike cheaper solutions available on the market, in which it is either not visible on the sides or sides they are glued from another piece of veneer so you can see the veneer joints at the corners of the panel.

#### A wide range of colors

They are available in several colors, so you will surely find the perfect color for you.

The highest standards are maintained during production - not only in terms of quality, but also visually.