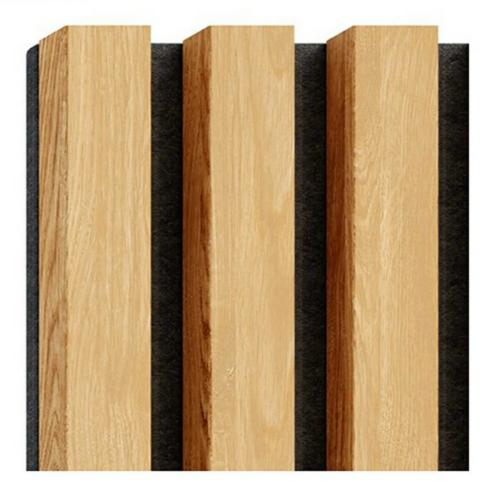

| Product Name | wood slat acupanel        | Panel size          | 2400/2700/3000*600mm           |
|--------------|---------------------------|---------------------|--------------------------------|
| Slat width   | 2.7cm/3.5cm               | Felt backing        | 0.9cm                          |
| Gap width    | 1.3cm/1.5cm               | Veneer              | Malmine/wood<br>veneer/natural |
| Suitable for | Indoor walls and ceilings | Modes of<br>packing | Packed in cartons              |

#### 3-sided veneer

The veneer in our panel is wrapped around on each side, unlike cheaper solutions available on the market, in which it is either not visible on the sides or sides they are glued from another piece of veneer so you can see the veneer joints at the corners of the panel.