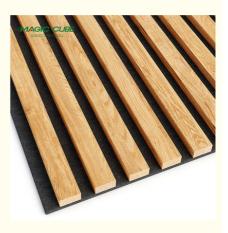

| Product Name | wood slat acupanel        | Panel size          | 2400/2700/3000*600mm           |
|--------------|---------------------------|---------------------|--------------------------------|
| Slat width   | 2.7cm/3.5cm               | Felt backing        | 0.9cm                          |
| Gap width    | 1.3cm/1.5cm               | Veneer              | Malmine/wood<br>veneer/natural |
| Suitable for | Indoor walls and ceilings | Modes of<br>packing | Packed in cartons              |

#### **Three sided Acoustic Wood Wall Panels**