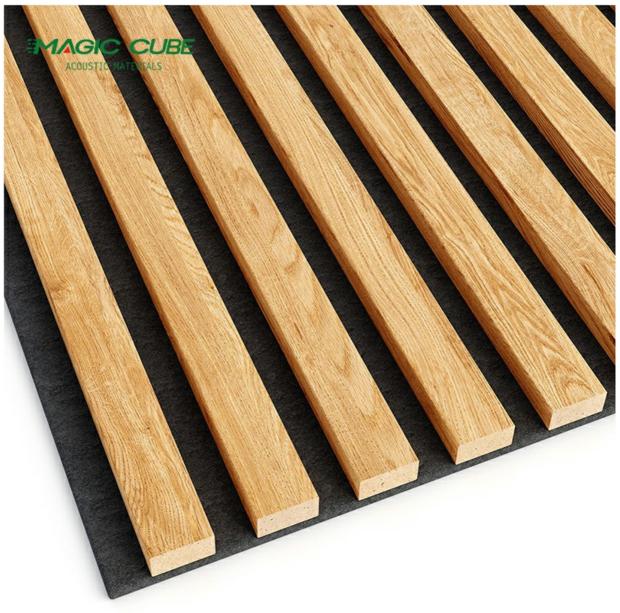

## **Product Description**

With Acupanel's range of ready-made acoustic wood panelling, you can make any wall a work of art. Made from contemporary grade wood veneer that's been carefully chosen for its consistency and character, all our slatted wall panels are cut by hand in China. And with each panel pre-bonded to a rigid recycled felt backing, Acupanel® promises soundproofing that's second to none.

| Product Name | wood slat acupanel        | Panel size          | 2400/2700/3000*600mm           |
|--------------|---------------------------|---------------------|--------------------------------|
| Slat width   | 2.7cm/3.5cm               | Felt backing        | 0.9cm                          |
| Gap width    | 1.3cm/1.5cm               | Veneer              | Malmine/wood<br>veneer/natural |
| Suitable for | Indoor walls and ceilings | Modes of<br>packing | Packed in cartons              |

#### **Three sided Acoustic Wood Wall Panels**