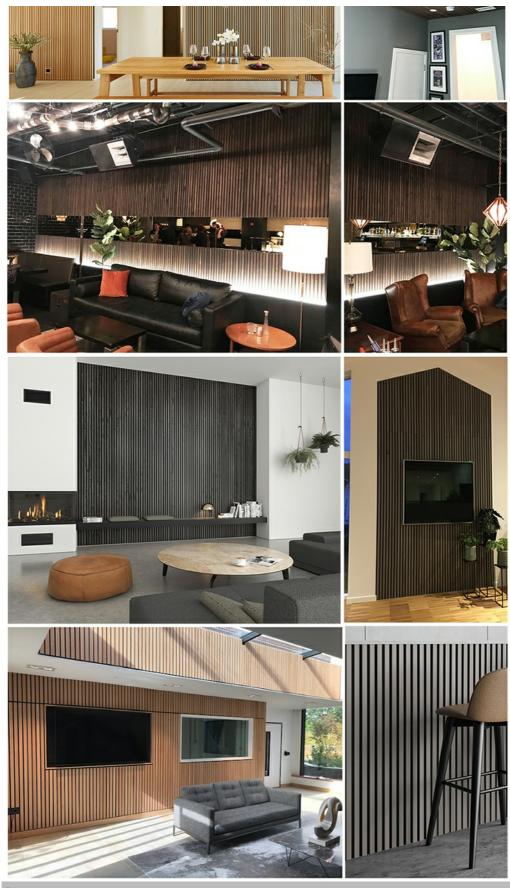

## **Product Description**

With Acupanel's range of ready-made acoustic wood panelling, you can make any wall a work of art. Made from contemporary grade wood veneer that's been carefully chosen for its consistency and character, all our slatted wall panels are cut by hand in China. And with each panel pre-bonded to a rigid recycled felt backing, Acupanel® promises soundproofing that's second to none.

#### **KEY FEATURE**

\*The original acoustic slat wood wall and ceiling panel.

\*Oiled finish option available.

\*Perfectfor both residential and commercial environments.Backing felt material produced from recycled material.

\*Quick and easy installation.

\*Class-A superior sound absorption.