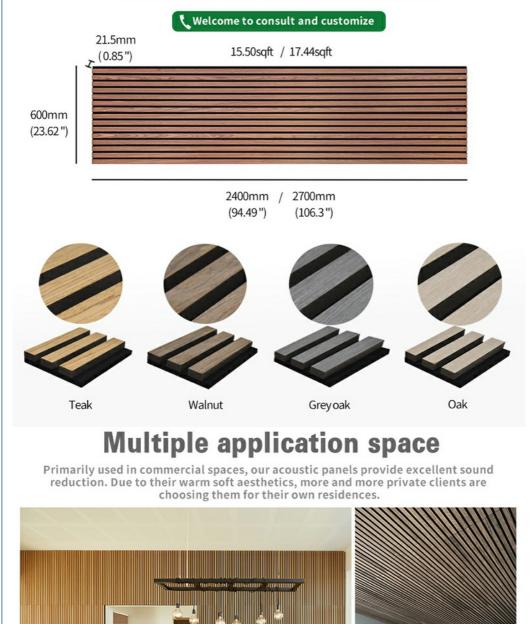

| Product Name | wood slat acupanel        | Panel size          | 2400/2700/3000*600mm           |
|--------------|---------------------------|---------------------|--------------------------------|
| Slat width   | 2.7cm/3.5cm               | Felt backing        | 0.9cm                          |
| Gap width    | 1.3cm/1.5cm               | Veneer              | Malmine/wood<br>veneer/natural |
| Suitable for | Indoor walls and ceilings | Modes of<br>packing | Packed in cartons              |

#### A wide range of colors

They are available in several colors, so you will surely find the perfect color for you.

The highest standards are maintained during production - not only in terms of quality, but also visually.