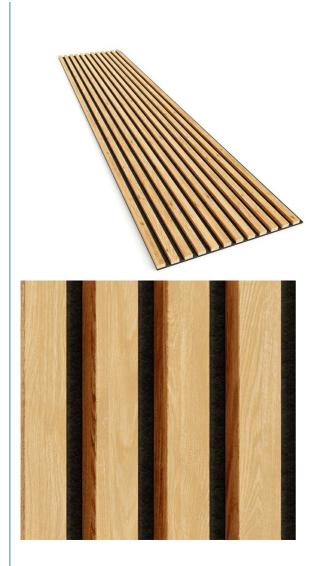

| Product Name | wood slat acupanel        | Panel size          | 2400/2700/3000*600mm           |
|--------------|---------------------------|---------------------|--------------------------------|
| Slat width   | 2.7cm/3.5cm               | Felt backing        | 0.9cm                          |
| Gap width    | 1.3cm/1.5cm               | Veneer              | Malmine/wood<br>veneer/natural |
| Suitable for | Indoor walls and ceilings | Modes of<br>packing | Packed in cartons              |

#### A wide range of colors

They are available in several colors, so you will surely find the perfect color for you.

The highest standards are maintained during production - not only in terms of quality, but also visually.