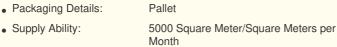

#### **Three sided Acoustic Wood Wall Panels**

#### 3-sided veneer

The veneer in our panel is wrapped around on each side, unlike cheaper solutions available on the market, in which it is either not visible on the sides or sides they are glued from another piece of veneer so you can see the veneer joints at the corners of the panel.