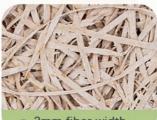

**Standard Size** 600\*2400mm/1220\*2440mm

**Thickness** 15/20/25/30/35mm

wood wool,cement

450-630kg/m3

1.0/1.5/2.0/3.0mm

Color

Flame Retardant

Thermal conducticity