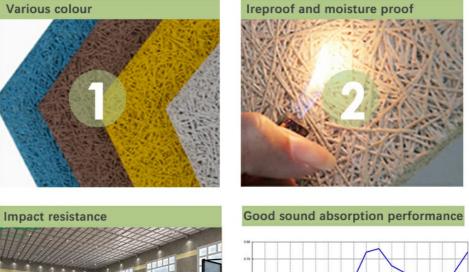

### **PRODUCT FEATURES**

wood wool acoustic panel is environment-friendly, recyclable material made of wood wool, cement and water with high temperature and pressure. The natural components together provide decorative effect and very good sound absorption.

Wood wool acoustic panel has good plasticity and the surface can be painted into different colors. It can also be customized and cut into a variety of shapes (such as triangles, pentagons, hexagons, etc.). It can even be cut into any shape and chamfer on sitewhich is fully achieve the