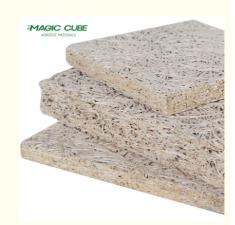

### **PRODUCT FEATURES**

wood wool acoustic panel is environment-friendly, recyclable material made of wood wool, cement and water with high temperature and pressure. The natural components together provide decorative effect and very good sound absorption.

Wood wool acoustic panel has good plasticity and the surface can be painted into different colors. It can also be customized and cut into a variety of shapes (such as triangles, pentagons, hexagons, etc.). It can even be cut into any shape and chamfer on sitewhich is fully achieve the