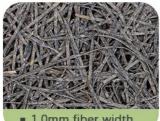

## CAN BE CUTTED INTO DIFFERENT SIZE AND SHAPE

surface with fine wood wool texture and hemlock wood tone presents the trends of eco-chic style

■ 1.0mm fiber width

**Basic Material** 

Density

**Fiber Width** 

**Standard Size** 600\*2400mm/1220\*2440mm

**Thickness** 15/20/25/30/35mm

wood wool,cement

450-630kg/m3

1.0/1.5/2.0/3.0mm

Color

Flame Retardant

Thermal conducticity