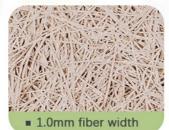

## CAN BE CUTTED INTO DIFFERENT SIZE AND SHAPE

surface with fine wood wool texture and hemlock wood tone presents the trends of eco-chic style

■ 1.0mm fiber width

**Basic Material** 

Density

**Fiber Width** 

**Standard Size** 600\*2400mm/1220\*2440mm

**Thickness** 15/20/25/30/35mm

wood wool,cement

450-630kg/m3

1.0/1.5/2.0/3.0mm

Color

Flame Retardant

Thermal conducticity