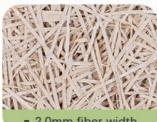

**Standard Size** 600\*2400mm/1220\*2440mm

**Thickness** 15/20/25/30/35mm

wood wool,cement

450-630kg/m3

1.0/1.5/2.0/3.0mm

Color

Flame Retardant

Thermal conducticity