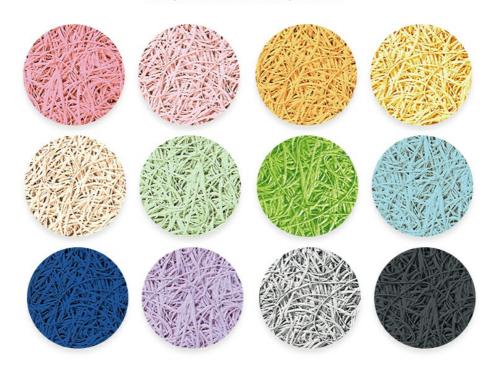

### **COLOUR PLAN**

#### Natural Raw Colour or Manufacturer Colour Chart

Unlimited Creativity! Colored Diacrete wood wool cement panel series provides architects and interior designers a unique, vivid imagination in space creative work. Not only effectively solved the ignored acoustic issues, also expressed a fashionable and impressive look!