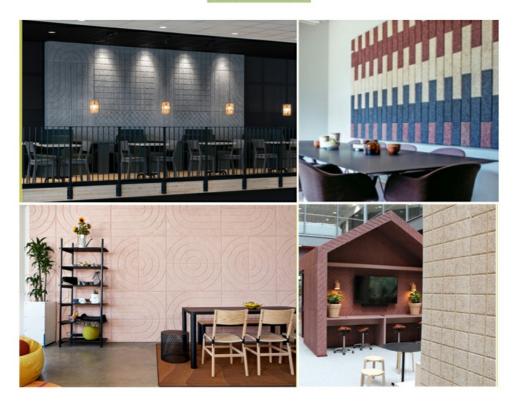

### **COLOUR PLAN**

#### Natural Raw Colour or Manufacturer Colour Chart

Unlimited Creativity! Colored Diacrete wood wool cement panel series provides architects and interior designers a unique, vivid imagination in space creative work. Not only effectively solved the ignored acoustic issues, also expressed a fashionable and impressive look!