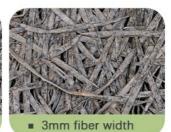

## CAN BE CUTTED INTO DIFFERENT SIZE AND SHAPE

surface with fine wood wool texture and hemlock wood tone presents the trends of eco-chic style

■ 1.0mm fiber width

**Basic Material** 

Density

**Fiber Width** 

**Standard Size** 600\*2400mm/1220\*2440mm

**Thickness** 15/20/25/30/35mm

wood wool,cement

450-630kg/m3

1.0/1.5/2.0/3.0mm

Color

Flame Retardant

Thermal conducticity