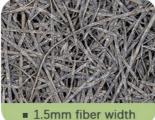

## CAN BE CUTTED INTO DIFFERENT SIZE AND SHAPE

surface with fine wood wool texture and hemlock wood tone presents the trends of eco-chic style

■ 1.0mm fiber width

**Basic Material** 

Density

**Fiber Width** 

**Standard Size** 600\*2400mm/1220\*2440mm

**Thickness** 15/20/25/30/35mm

wood wool,cement

450-630kg/m3

1.0/1.5/2.0/3.0mm

Color

Flame Retardant

Thermal conducticity