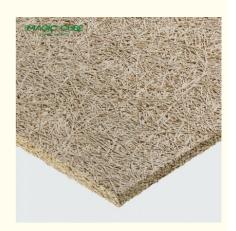

## CAN BE CUTTED INTO DIFFERENT SIZE AND SHAPE

surface with fine wood wool texture and hemlock wood tone presents the trends of eco-chic style

■ 1.0mm fiber width

**Basic Material** 

Density

**Fiber Width** 

**Standard Size** 600\*2400mm/1220\*2440mm

**Thickness** 15/20/25/30/35mm

wood wool,cement

450-630kg/m3

1.0/1.5/2.0/3.0mm

Color

Flame Retardant

Thermal conducticity

White/Nature grey/Color painted

B1

0.108kcal/mxrx°C