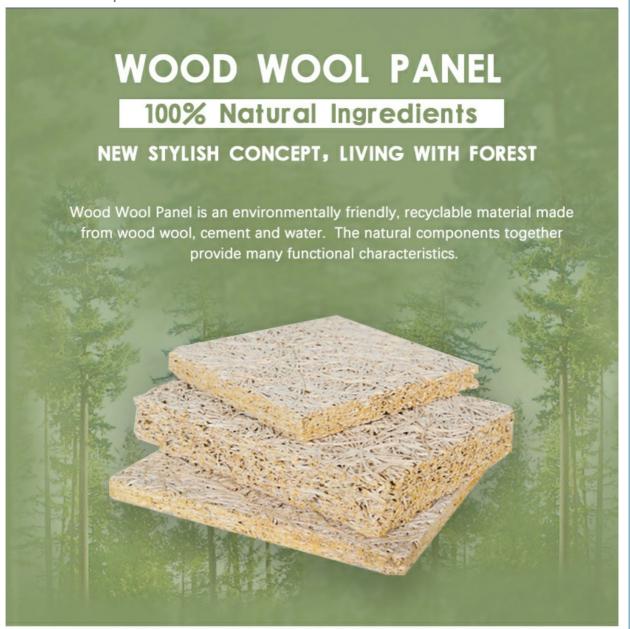

### **PRODUCT FEATURES**

wood wool acoustic panel is environment-friendly, recyclable material made of wood wool, cement and water with high temperature and pressure. The natural components together provide decorative effect and very good sound absorption.

# PROCESSING TECHNOLOGY

wood wool cement panels are a series of green building materials that provide in acoustic solutions, thermal insulation and wide applications for constructions.

60%

long wood wool fiber