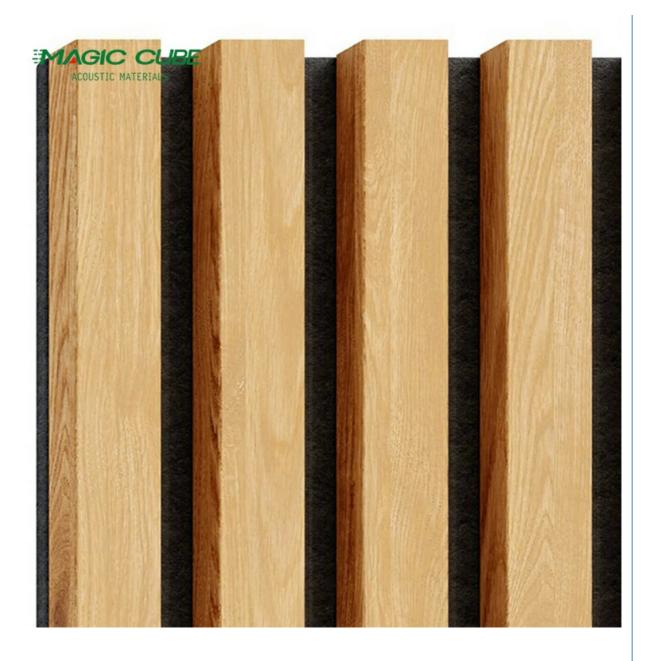

## 3-sided veneer

The veneer in our panel is wrapped around on each side, unlike cheaper solutions available on the market, in which it is either not visible on the sides or sides they are glued from another piece of veneer so you can see the veneer joints at the corners of the panel.

A wide range of colors They are available in several colors, so you will surely find the perfect color for you.

The highest standards are maintained during production - not only in terms of quality, but also visually.