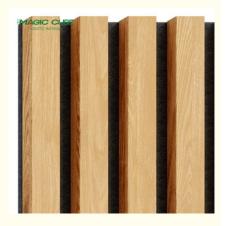

## Wood Wall Acoustic Panel Standard Size 2400\*600\*21 mm for Soundproofing **Solutions**

Modern • Design Style:

• Product Name: Wood Slat Acoustic Panel Standard Size: 2400\*600\*21 Mm/ Customized

9mm/12mm . Polyester Thickness:

Finish: Melamine, Veneer, HPL, Coating · Pattern: MDF 27mm, Edge To Edge 13mm /

## **Product Description**

With Acupanel's range of ready-made acoustic wood panelling, you can make any wall a work of art. Made from contemporary grade wood veneer that's been carefully chosen for its consistency and character, all our slatted wall panels are cut by hand in China. And with each panel pre-bonded to a rigid recycled felt backing, Acupanel® promises soundproofing that's second to none.