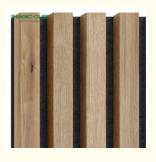

of Origin: GUA Brand Name: MQ · Certification: CE

Minimum Order Quantity: 100 square meters

• Price: \$28.90/square meters 100-199 square

Packaging Details: Pallet

Supply Ability: 5000 Square Meter/Square Meters per



## **Product Specification**

· Warranty: 1 Year

 After-sale Service: Online Technical Support

 Project Solution Capability: Graphic Design, 3D Model Design, Total

Solution For Projects

Apartment, Bedroom, living Room · Application:

Modern • Design Style:

• Product Name: Wood Slat Acoustic Panel Standard Size: 2400\*600\*21 Mm/ Customized

9mm/12mm . Polyester Thickness:

Finish: Melamine, Veneer, HPL, Coating · Pattern: MDF 27mm, Edge To Edge 13mm /

Customized

Type: Sound Absorption Acoustic Panel

· MOQ: 50 Square Meter

Weight: 26kg/pcs



## More Images









## **Product Description**

## **Product Description**

With Acupanel's range of ready-made acoustic wood panelling, you can make any wall a work of art. Made from contemporary grade wood veneer that's been carefully chosen for its consistency and character, all our slatted wall panels are cut by hand in China. And with each panel pre-bonded to a rigid recycled felt backing, Acupanel® promises soundproofing that's second to none.

2400/2700/3000\*600mm **Product Name** wood slat acupanel Panel size

Slat width 2.7cm/3.5cm Felt backing 0.9cm

Malmine/wood Gap width 1.3cm/1.5cm Veneer veneer/natural

Modes of Suitable for Indoor walls and ceilings Packed in cartons packing

#### **Three sided Acoustic Wood Wall Panels**









## **Related Products**

## **Detailed Images**

## **KEY F