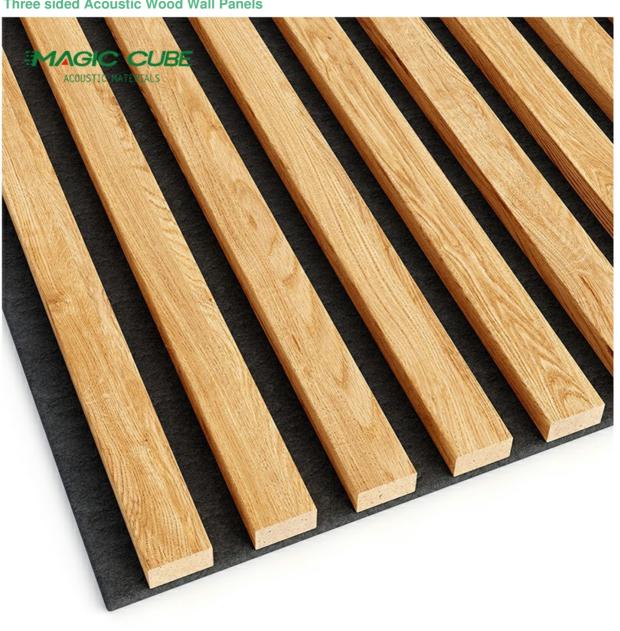

#### **Three sided Acoustic Wood Wall Panels**

## 3-sided veneer

The veneer in our panel is wrapped around on each side, unlike cheaper solutions available on the market, in which it is either not visible on the sides or sides they are glued from another piece of veneer so you can see the veneer joints at the corners of the panel.