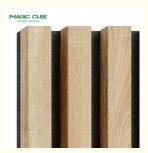

Origin: GUA Brand Name: MQ · Certification: CE

Minimum Order Quantity: 100 square meters

• Price: \$28.90/square meters 100-199 square

Packaging Details: Pallet

Supply Ability: 5000 Square Meter/Square Meters per



## **Product Specification**

· Warranty: 1 Year

 After-sale Service: Online Technical Support

 Project Solution Capability: Graphic Design, 3D Model Design, Total

Solution For Projects

Apartment, Bedroom, living Room · Application:

Modern • Design Style:

• Product Name: Wood Slat Acoustic Panel Standard Size: 2400\*600\*21 Mm/ Customized

9mm/12mm . Polyester Thickness:

Finish: Melamine, Veneer, HPL, Coating · Pattern: MDF 27mm, Edge To Edge 13mm /

Customized

Type: Sound Absorption Acoustic Panel

· MOQ: 50 Square Meter

Weight: 26kg/pcs



## More Images









## **Product Description**

## **Product Description**

With Acupanel's range of ready-made acoustic wood panelling, you can make any wall a work of art. Made from contemporary grade wood veneer that's been carefully chosen for its consistency and character, all our slatted wall panels are cut by hand in China. And with each panel pre-bonded to a rigid recycled felt backing, Acupanel® promises soundproofing that's second to none.

2400/2700/3000\*600mm **Product Name** wood slat acupanel Panel size

Slat width 2.7cm/3.5cm Felt backing 0.9cm

Malmine/wood Gap width 1.3cm/1.5cm Veneer veneer/natural

Modes of Suitable for Indoor walls and ceilings Packed in cartons packing

#### **Three sided Acoustic Wood Wall Panels**









## **Related Products**

## **Detailed Images**

## **KEY FEA