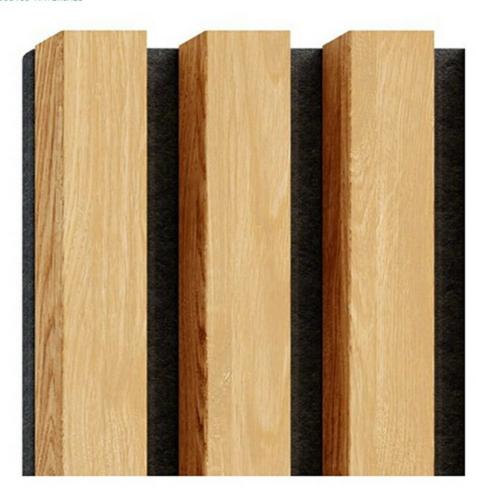

## **Product Description**

With Acupanel's range of ready-made acoustic wood panelling, you can make any wall a work of art. Made from contemporary grade wood veneer that's been carefully chosen for its consistency and character, all our slatted wall panels are cut by hand in China. And with each panel pre-bonded to a rigid recycled felt backing, Acupanel® promises soundproofing that's second to none.

2400/2700/3000\*600mm **Product Name** wood slat acupanel Panel size

Slat width 2.7cm/3.5cm Felt backing 0.9cm

Malmine/wood Gap width 1.3cm/1.5cm Veneer veneer/natural

Modes of Suitable for Indoor walls and ceilings Packed in cartons packing