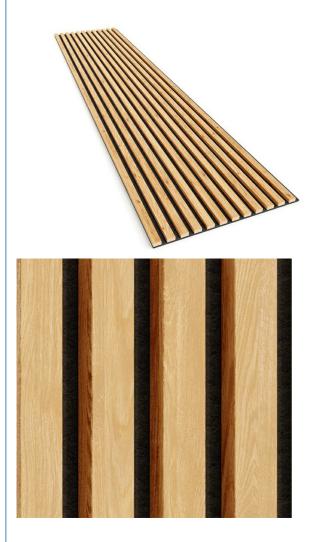

e cut by hand in China. And with each panel pre-bonded to a rigid recycled felt backing, Acupanel® promises soundproofing that's second to none.

2400/2700/3000\*600mm **Product Name** wood slat acupanel Panel size

Slat width 2.7cm/3.5cm Felt backing 0.9cm

Malmine/wood Gap width 1.3cm/1.5cm Veneer veneer/natural

Modes of Suitable for Indoor walls and ceilings Packed in cartons packing

#### **Three sided Acoustic Wood Wall Panels**









## **Related Products**

## **Detailed Images**

## **KEY FEATURE**

- \*The original acoustic slat wood wall and ceiling panel.
- \*Oiled finish option available.
- \*Perfectfor both residential and commercial environments.Backing felt material produced from recycled material.
- \*Quick and easy installation.
- \*Class-A superior sound absorption.



## 3-sided veneer

The veneer in our panel is wrapped around on each side, unlike cheaper solutions available on the market, in which it is either not visible on the sides or sides they are glued from another piece of veneer so you can see the veneer joints at the corners of the panel.

A wide range of colors They are available in several colors, so you will surely find the perfect color for you.

The highest standards are maintained during production - not only in terms of quality, but also visually.



# **Size And Color**

we have more other customized size and color

# 21.5mm (0.85") 15.50sqft / 17.44sqft 600mm (23.62") 2400mm / 2700mm (94.49") (106.3")



# Multiple application space

Primarily used in commercial spaces, our acoustic panels provide excellent sound reduction. Due to