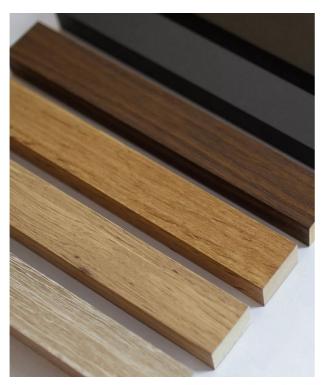

## 3-sided veneer

The veneer in our panel is wrapped around on each side, unlike cheaper solutions available on the market, in which it is either not visible on the sides or sides they are glued from another piece of veneer so you can see the veneer joints at the corners of the panel.

A wide range of colors They are available in several colors, so you will surely find the perfect color for you.

The highest standards are maintained during production - not only in terms of quality, but also visually.