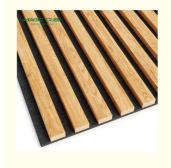

ace of Origin: GUA Brand Name: MQ · Certification: CE

Minimum Order Quantity: 100 square meters

• Price: \$28.90/square meters 100-199 square

Packaging Details: Pallet

Supply Ability: 5000 Square Meter/Square Meters per



## **Product Specification**

· Warranty: 1 Year

 After-sale Service: Online Technical Support

 Project Solution Capability: Graphic Design, 3D Model Design, Total

Solution For Projects

Apartment, Bedroom, living Room · Application:

Modern • Design Style:

• Product Name: Wood Slat Acoustic Panel Standard Size: 2400\*600\*21 Mm/ Customized

9mm/12mm . Polyester Thickness:

Finish: Melamine, Veneer, HPL, Coating · Pattern: MDF 27mm, Edge To Edge 13mm /

Customized

Type: Sound Absorption Acoustic Panel

· MOQ: 50 Square Meter

Weight: 26kg/pcs



## More Images









## **Product Description**

## **Product Description**

With Acupanel's range of ready-made acoustic wood panelling, you can make any wall a work of art. Made from contemporary grade wood veneer that's been carefully chosen for its consistency and character, all our slatted wall panels are cut by hand in China. And with each panel pre-bonded to a rigid recycled felt backing, Acupanel® promises soundproofing that's second to none.

2400/2700/3000\*600mm **Product Name** wood slat acupanel Panel size

Slat width 2.7cm/3.5cm Felt backing 0.9cm

Malmine/wood Gap width 1.3cm/1.5cm Veneer veneer/natural

Modes of Suitable for Indoor walls and ceilings Packed in cartons packing

#### **Three sided Acoustic Wood Wall Panels**









## **Related Products**

## **Detailed Images**

## **K