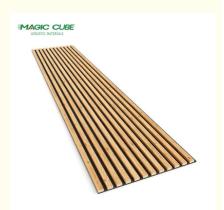

## More Images

2400/2700/3000\*600mm **Product Name** wood slat acupanel Panel size

Slat width 2.7cm/3.5cm Felt backing 0.9cm

Malmine/wood Gap width 1.3cm/1.5cm Veneer veneer/natural

Modes of Suitable for Indoor walls and ceilings Packed in cartons packing