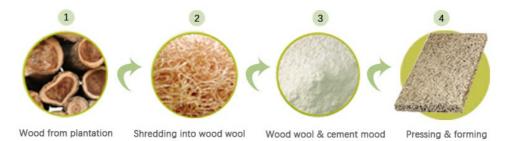

# PROCESSING TECHNOLOGY

wood wool cement panels are a series of green building materials that provide in acoustic solutions, thermal insulation and wide applications for constructions.

60%

long wood wool fiber

40%