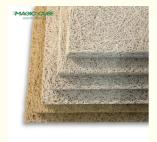

# CAN BE CUTTED INTO DIFFERENT SIZE AND SHAPE

surface with fine wood wool texture and hemlock wood tone presents the trends of eco-chic style

■ 1.0mm fiber width

**Basic Material** 

Density

**Fiber Width** 

**Standard Size** 600\*2400mm/1220\*2440mm

**Thickness** 15/20/25/30/35mm

wood wool,cement

450-630kg/m3

1.0/1.5/2.0/3.0mm

Color

Flame Retardant

Thermal conducticity

White/Nature grey/Color painted

B1

0.108kcal/mxrx°C