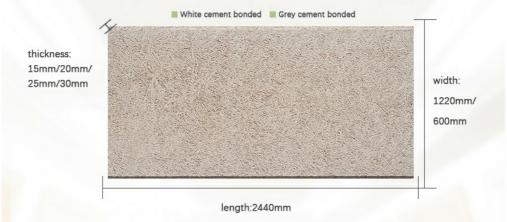

**Standard Size** 600\*2400mm/1220\*2440mm

**Thickness** 15/20/25/30/35mm

wood wool,cement

450-630kg/m3

1.0/1.5/2.0/3.0mm

Color

Flame Retardant

Thermal conducticity