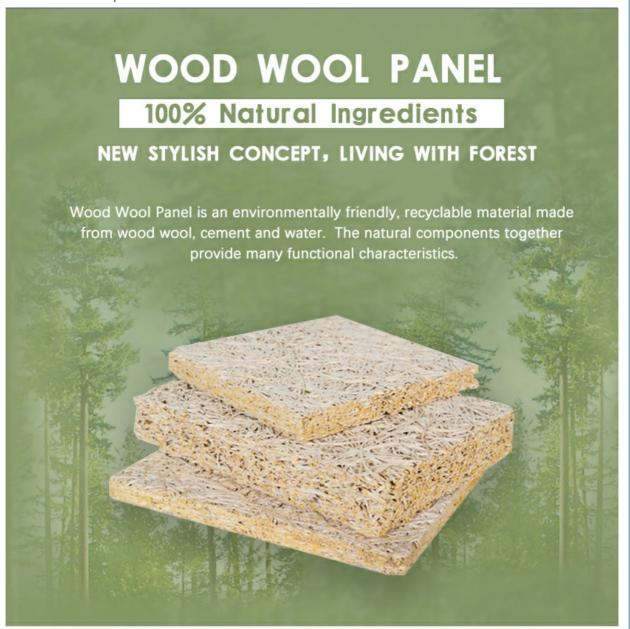

# **PRODUCT FEATURES**

wood wool acoustic panel is environment-friendly, recyclable material made of wood wool, cement and water with high temperature and pressure. The natural components together provide decorative effect and very good sound absorption.