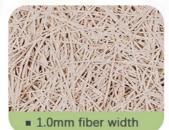

# CAN BE CUTTED INTO DIFFERENT SIZE AND SHAPE

surface with fine wood wool texture and hemlock wood tone presents the trends of eco-chic style

■ 1.0mm fiber width

**Basic Material** 

Density

**Fiber Width** 