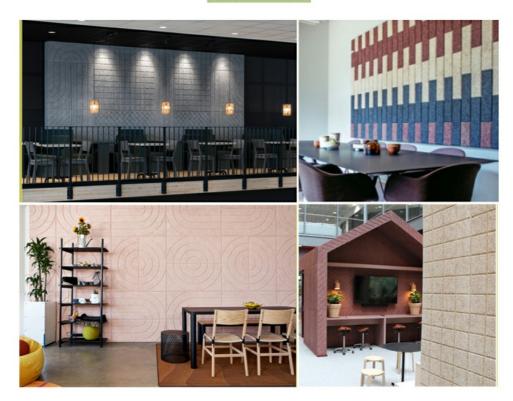

### More Images

# **PRODUCT FEATURES**

wood wool acoustic panel is environment-friendly, recyclable material made of wood wool, cement and water with high temperature and pressure. The natural components together provide decorative effect and very good sound absorption.

Wood wool acoustic panel has good plasticity and the surface can be painted into different colors. It can also be customized and cut into a variety of shapes (such as triangles, pentagons, hexagons, etc.). It can even be cut into any shape and chamfer on sitewhich is fully achieve the