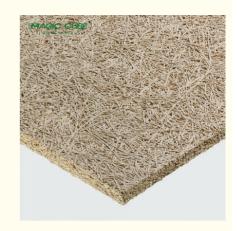

# Fireproof Decorative Wood Wool Panels For Sound Absorption And Insulation

Consolidation, Others

Application: Office Building
 Design Style: Industrial
 Thickness: 15/20/25/35mm

Fireproof: B1

Product Name: Soundproofing Sound Insulation Board Wood

Wool

Size: 2440mm\*1220mm
Install: Nail, Wood Keel
Feature: Eco-friendly

Color: Original, Red,yellow, Blue,customized

Material: Natural Wood Wool+cement

# CAN BE CUTTED INTO DIFFERENT SIZE AND SHAPE

surface with fine wood wool texture and hemlock wood tone presents the trends of eco-chic style

■ 1.0mm fiber width

**Basic Material** 

Density

**Fiber Width** 

**Standard Size** 600\*2400mm/1220\*2440mm

**Thickness** 15/20/25/30/35mm

wood wool,cement

450-630kg/m3

1.0/1.5/2.0/3.0mm

Color

Flame Retardant

Thermal conducticity

White/Nature grey/Color painted

B1

0.108kcal/mxrx°C