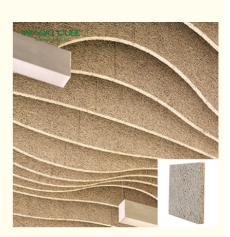

# **COLOUR PLAN**

### Natural Raw Colour or Manufacturer Colour Chart

Unlimited Creativity! Colored Diacrete wood wool cement panel series provides architects and interior designers a unique, vivid imagination in space creative work. Not only effectively solved the ignored acoustic issues, also expressed a fashionable and impressive look!

Wood wool acoustic panel has good plasticity and the surface can be painted into different colors. It can also be customized and cut into a variety of shapes (such as triangles, pentagons, hexagons, etc.). It can even be cut into any shape and chamfer on sitewhich is fully achieve the