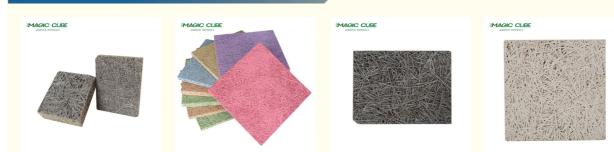

### COLOUR PLAN

Natural Raw Colour or Manufacturer Colour Chart

Unlimited Creativity! Colored Diacrete wood wool cement panel series provides architects and interior designers a unique, vivid imagination in space creative work. Not only effectively solved the ignored acoustic issues, also expressed a fashionable and impressive look!

Wood wool acoustic panel has good plasticity and the surface can be painted into different colors. It can also be customized and cut into a variety of shapes (such as triangles, pentagons, hexagons, etc.). It can even be cut into any shape and chamfer on sitewhich is fully achieve the