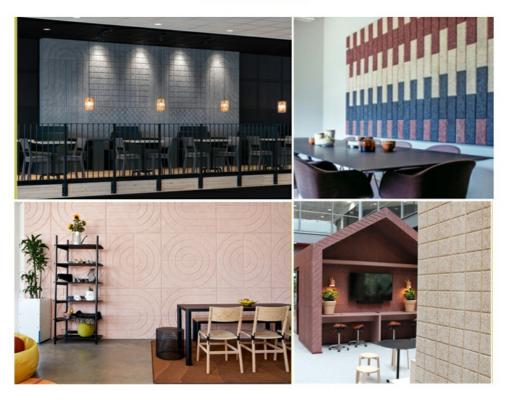

### COLOUR PLAN

Natural Raw Colour or Manufacturer Colour Chart

Unlimited Creativity! Colored Diacrete wood wool cement panel series provides architects and interior designers a unique, vivid imagination in space creative work. Not only effectively solved the ignored acoustic issues, also expressed a fashionable and impressive look!

Wood wool acoustic panel has good plasticity and the surface can be painted into different colors. It can also be customized and cut into a variety of shapes (such as triangles, pentagons, hexagons, etc.). It can even be cut into any shape and chamfer on sitewhich is fully achieve the