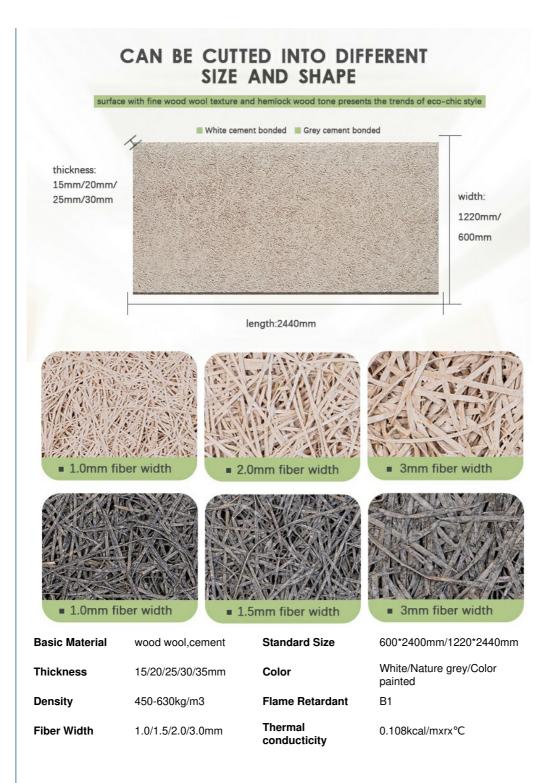

### **Product Specification**

| Warranty:                                        | 5 Years                                                                                                    |
|--------------------------------------------------|------------------------------------------------------------------------------------------------------------|
| After-sale Service:                              | Online Technical Support, Other                                                                            |
| <ul> <li>Project Solution Capability:</li> </ul> | Graphic Design, 3D Model Design, Total<br>Solution For Projects, Cross Categories<br>Consolidation, Others |
| <ul> <li>Application:</li> </ul>                 | Office Building                                                                                            |
| <ul> <li>Design Style:</li> </ul>                | Industrial                                                                                                 |
| Thickness:                                       | 15/20/25/35mm                                                                                              |
| Fireproof:                                       | B1                                                                                                         |
| <ul> <li>Product Name:</li> </ul>                | Soundproofing Sound Insulation Board Wood Wool                                                             |
| • Size:                                          | 2440mm*1220mm                                                                                              |
| Install:                                         | Nail, Wood Keel                                                                                            |
| • Feature:                                       | Eco-friendly                                                                                               |
| Color:                                           | Original, Red, yellow, Blue, customized                                                                    |
| <ul> <li>Material:</li> </ul>                    | Natural Wood Wool+cement                                                                                   |

Specification