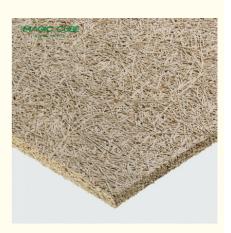

# WOOD WOOL PANEL 100% Natural Ingredients

# NEW STYLISH CONCEPT, LIVING WITH FOREST

Wood Wool Panel is an environmentally friendly, recyclable material made from wood wool, cement and water. The natural components together provide many functional characteristics.

wood wool acoustic panel is environment-friendly, recyclable material made of wood wool, cement and water with high temperature and pressure. The natural components together provide decorative effect and very good sound absorption.