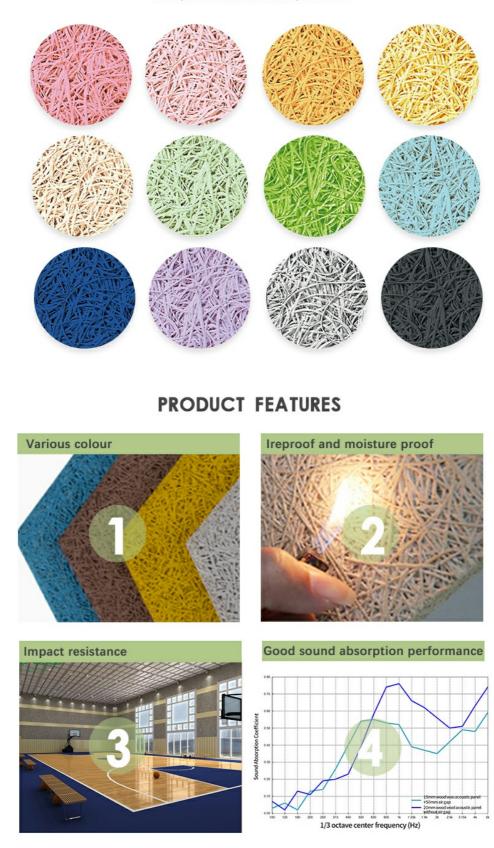

### COLOUR PLAN

Natural Raw Colour or Manufacturer Colour Chart

Unlimited Creativity! Colored Diacrete wood wool cement panel series provides architects and interior designers a unique, vivid imagination in space creative work. Not only effectively solved the ignored acoustic issues, also expressed a fashionable and impressive look!