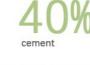

### **Product Specification**

| Warranty:                                        | 5 Years                                                                                                    |
|--------------------------------------------------|------------------------------------------------------------------------------------------------------------|
| After-sale Service:                              | Online Technical Support, Other                                                                            |
| <ul> <li>Project Solution Capability:</li> </ul> | Graphic Design, 3D Model Design, Total<br>Solution For Projects, Cross Categories<br>Consolidation, Others |
| <ul> <li>Application:</li> </ul>                 | Office Building                                                                                            |
| <ul> <li>Design Style:</li> </ul>                | Industrial                                                                                                 |
| Thickness:                                       | 15/20/25/35mm                                                                                              |
| Fireproof:                                       | B1                                                                                                         |
| <ul> <li>Product Name:</li> </ul>                | Soundproofing Sound Insulation Board Wood Wool                                                             |
| • Size:                                          | 2440mm*1220mm                                                                                              |
| Install:                                         | Nail, Wood Keel                                                                                            |
| • Feature:                                       | Eco-friendly                                                                                               |
| Color:                                           | Original, Red, yellow, Blue, customized                                                                    |
| <ul> <li>Material:</li> </ul>                    | Natural Wood Wool+cement                                                                                   |