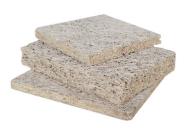

Wood wool acoustic panel has good plasticity and the surface can be painted into different colors. It can also be customized and cut into a variety of shapes (such as triangles, pentagons, hexagons, etc.). It can even be cut into any shape and chamfer on sitewhich is fully achieve the